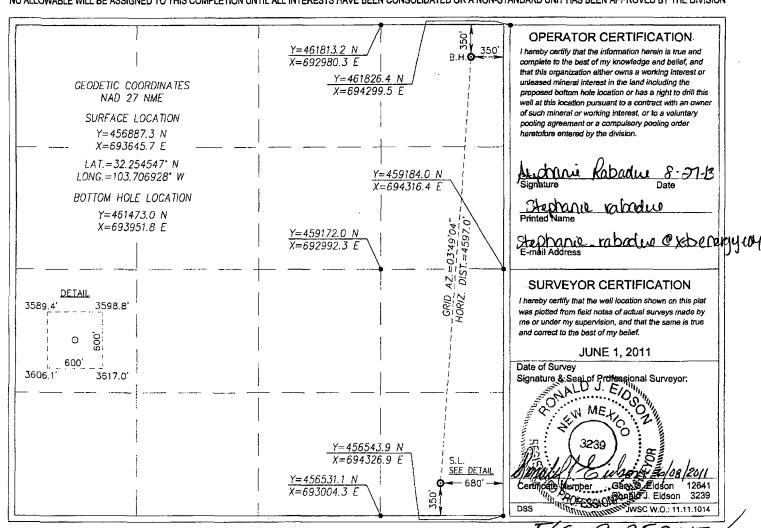

HOBBS OCD

DISTRICT I

DISTRICT IV

State of New Mexico

Form C-102 Revised July 16, 2010 Submit to Appropriate District Office

DISTRICT II
1301 W. GRAND AVENUE, ARTESIA, NM 88210

DISTRICT II
1301 W. GRAND AVENUE, ARTESIA, NM 88210

NO ALLOWABLE WILL BE ASSIGNED TO THIS COMPLETION UNTIL ALL INTERESTS HAVE BEEN CONSOLIDATED OR A NON-STANDARD UNIT HAS BEEN APPROVED BY THE DIVISION