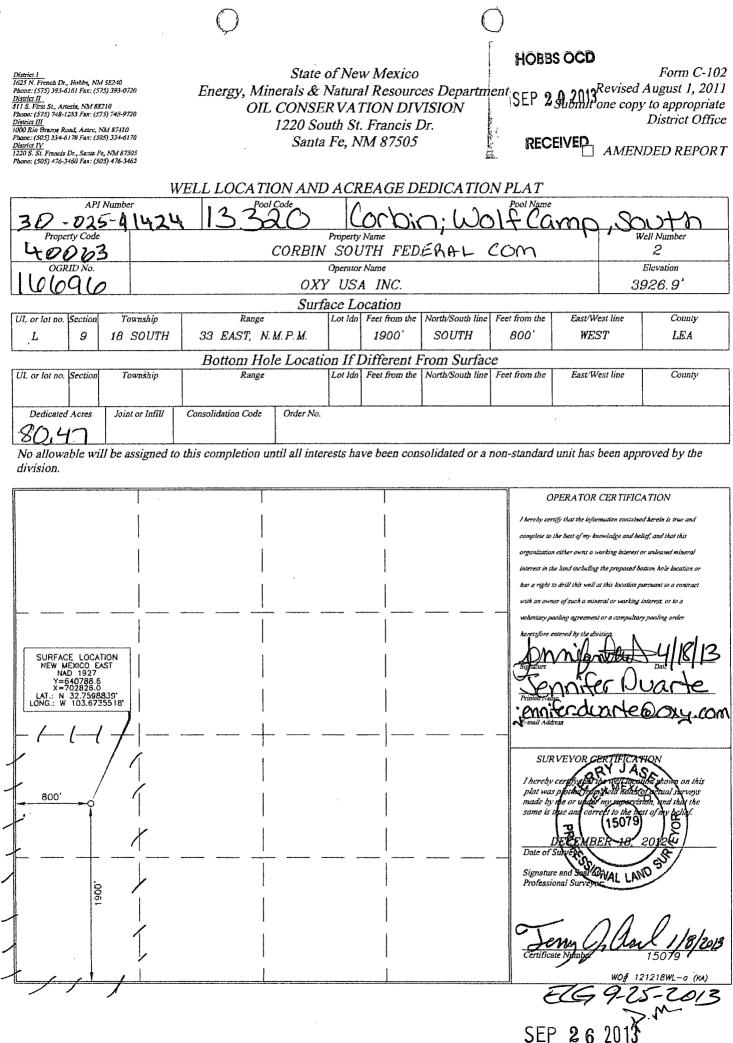

## LOCATION VERIFICATION MAP

VICINITY MAP

DIRECTIONS BEGINNING AT THE INTERSECTION OF HWY. #529 AND COUNTY ROAD #125 (DOG LAKE ROAD), GO SOUTHWEST ON CALICHE ROAD FOR 0.9 MILES, TURN LEFT AND GO SOUTHEAST FOR 0.8 MILES, TURN RIGHT AND GO SOUTH FOR 0.4 MILES, TURN LEFT AND GO EAST FOR 0.3 MILES, GO SOUTH FOR 0.1 MILES, GO EAST FOR 0.5 MILES, TURN RIGHT AND GO SOUTH FOR 0.4 MILES, TURN RIGHT ON PROPOSED ROAD AND GO WEST FOR 923.3 FEET TO LOCATION.