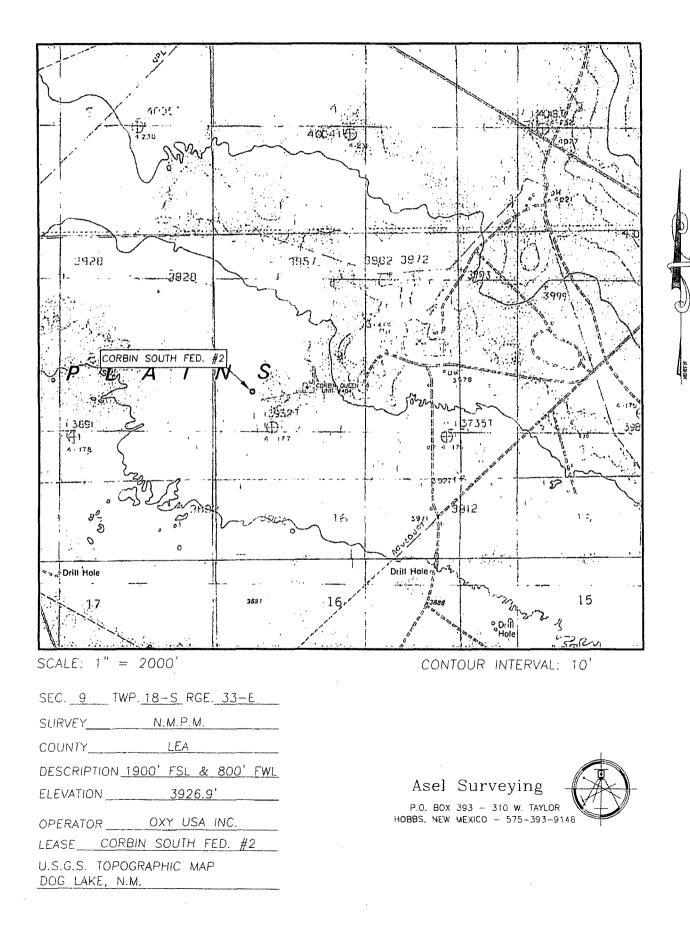

## LOCATION VERIFICATION MAP

VICINITY MAP

DIRECTIONS BEGINNING AT THE INTERSECTION OF HWY. #529 AND COUNTY ROAD #125 (DOG LAKE ROAD), GO SOUTHWEST ON CALICHE ROAD FOR 0.9 MILES, TURN LEFT AND GO SOUTHEAST FOR 0.8 MILES, TURN RIGHT AND GO SOUTH FOR 0.4 MILES, TURN LEFT AND GO EAST FOR 0.3 MILES, GO SOUTH FOR 0.1 MILES, GO EAST FOR 0.5 MILES, TURN RIGHT AND GO SOUTH FOR 0.4 MILES, TURN RIGHT ON PROPOSED ROAD AND GO WEST FOR 923.3 FEET TO LOCATION.