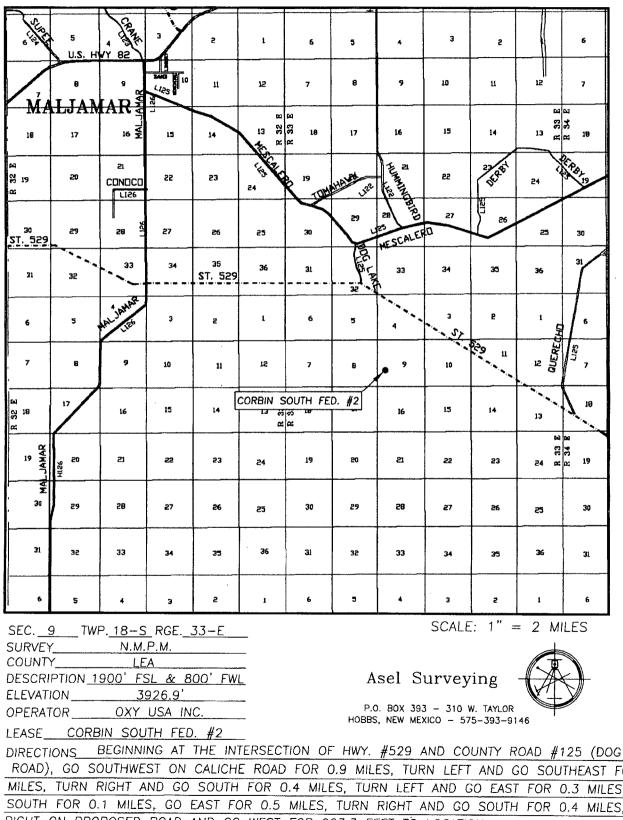

## LOCATION VERIFICATION MAP

VICINITY MAP

DIRECTIONS BEGINNING AT THE INTERSECTION OF HWY. #529 AND COUNTY ROAD #125 (DOG LAKE ROAD), GO SOUTHWEST ON CALICHE ROAD FOR 0.9 MILES, TURN LEFT AND GO SOUTHEAST FOR 0.8 MILES, TURN RIGHT AND GO SOUTH FOR 0.4 MILES, TURN LEFT AND GO EAST FOR 0.3 MILES, GO SOUTH FOR 0.1 MILES, GO EAST FOR 0.5 MILES, TURN RIGHT AND GO SOUTH FOR 0.4 MILES, TURN RIGHT ON PROPOSED ROAD AND GO WEST FOR 923.3 FEET TO LOCATION.

## e Coldin South Red M

Approximately 5230' of 4" SDR 7 polyethylene production flowline (oil, gas, and water) to be laid on surface to the Corbin South Fed #1. Operating Pressure <125 psig.

Corbin/South/Eedu#