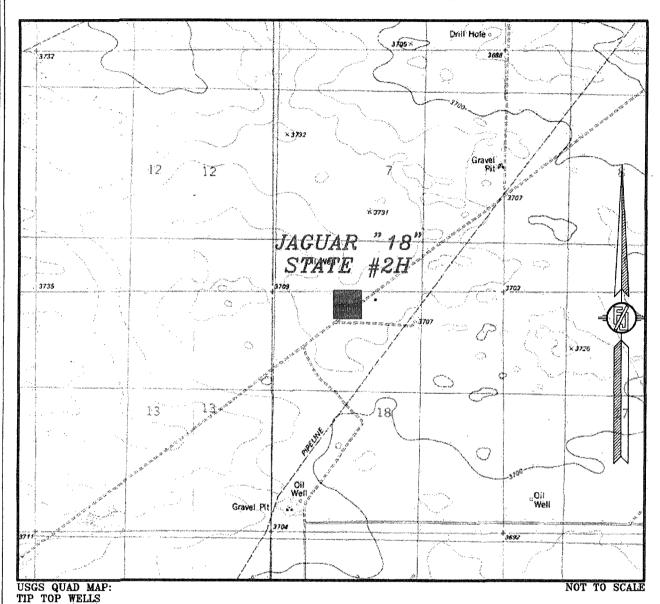

## SECTION 18, TOWNSHIP 23 SOUTH, RANGE 33 EAST, N.M.P.M. LEA COUNTY, STATE OF NEW MEXICO LOCATION VERIFICATION MAP

ENDURANCE RESOURCES, LLC

JAGUAR "18" STATE #2H

LOCATED 222.7 FT. FROM THE NORTH LINE
AND 1726.4 FT. FROM THE WEST LINE OF
SECTION 18, TOWNSHIP 23 SOUTH,
RANGE 33 EAST, N.M.P.M.
LEA COUNTY, STATE OF NEW MEXICO

JULY 18, 2013

SURVEY NO. 2088

MADRON SURVEYING, INC. 301 SOUTH CANAL CARLSBAD, NEW MEXICO

## SECTION 18, TOWNSHIP 23 SOUTH, RANGE 33 EAST, N.M.P.M. LEA COUNTY, STATE OF NEW MEXICO VICINITY MAP

NOT TO SCALE

ENDURANCE RESOURCES, LLC JAGUAR "18" STATE #2H LOCATED 222.7 FT. FROM THE NORTH LINE AND 1726.4 FT. FROM THE WEST LINE OF SECTION 18, TOWNSHIP 23 SOUTH, RANGE 33 EAST, N.M.P.M. LEA COUNTY, STATE OF NEW MEXICO