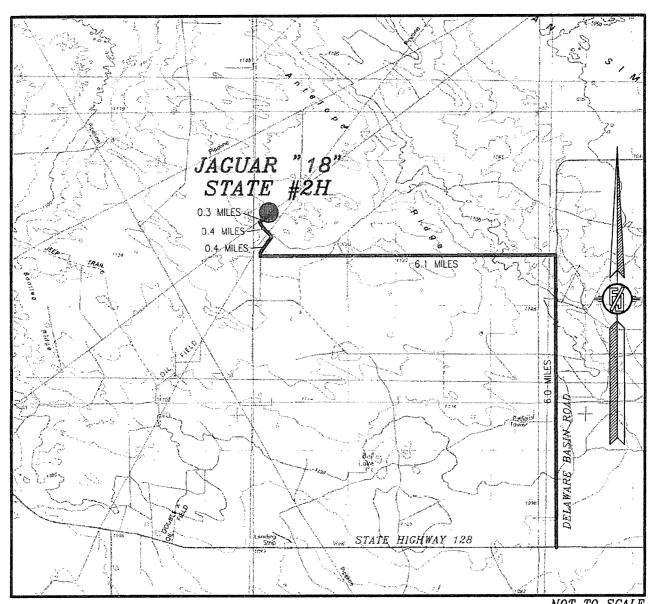

## SECTION 18, TOWNSHIP 23 SOUTH, RANGE 33 EAST, N.M.P.M. LEA COUNTY, STATE OF NEW MEXICO VICINITY MAP

NOT TO SCALE

ENDURANCE RESOURCES, LLC JAGUAR "18" STATE #2H LOCATED 222.7 FT. FROM THE NORTH LINE AND 1726.4 FT. FROM THE WEST LINE OF SECTION 18, TOWNSHIP 23 SOUTH, RANGE 33 EAST, N.M.P.M. LEA COUNTY, STATE OF NEW MEXICO

JULY 18, 2013

DIRECTIONS TO LOCATION
FROM THE INTERSECTION OF STATE HIGHWAY 128 AND DELAWARE
BASIN ROAD GO NORTH ON DELAWARE BASIN ROAD APPROX. 6.0
MILES TO A LEASE ROAD ON LEFT (WEST) TURN WEST ON LEASE
ROAD GO APPROX. 6.1 MILES, ROAD TURNS RIGHT (NORTHEAST) GO
NORTHEAST APPROX. 0.4 MILES TO EXISTING EPING PIPELINE ROAD,
TIEN BIRTH (NORTHEAST) CO. NORTHEAST APPROX. 0.4 MILES TO EXISTING EPING PIPELINE ROAD,
TIEN BIRTH (NORTHEAST) CO. NORTHEAST APPROX. TURN RIGHT (NORTHEAST) GO NORTHEAST APPROX. 0.3 MILES. LOCATION IS ON LEFT (WEST) OF ROAD 175'.

SURVEY NO. 2088

MADRON SURVEYING, INC. 301 SOUTH CANAL CARLSBAD, NEW MEXICO