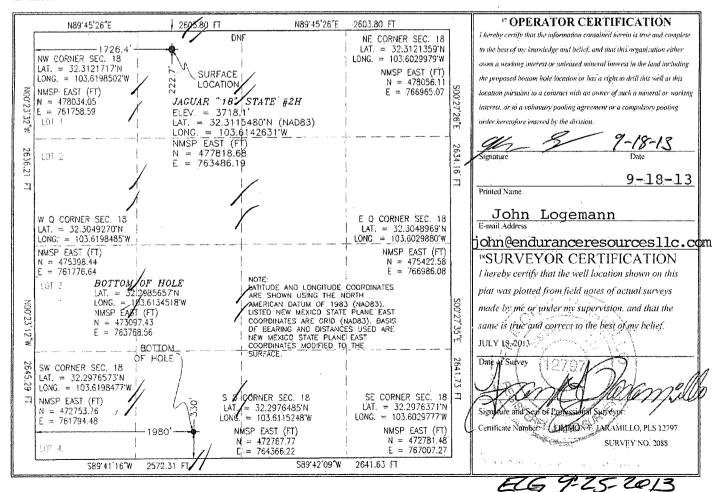

2 () Support one copy to appropriate District Office

Santa Fe, NM 87505

RECEIVED AMENDED REPORT

WELL LOCATION AND ACREAGE DEDICATION PLAT

| API Number                        | <sup>1</sup> Pool Code                              | <sup>3</sup> Pool Name                       |                  |  |  |  |  |  |
|-----------------------------------|-----------------------------------------------------|----------------------------------------------|------------------|--|--|--|--|--|
| 30-025-41428                      | Cruz; Bone Spring                                   |                                              |                  |  |  |  |  |  |
| <sup>4</sup> Property Code        | S Property Name S Well Number                       |                                              |                  |  |  |  |  |  |
| 40147                             | JAGUAR 18 STATE 2H                                  |                                              |                  |  |  |  |  |  |
| GGRID No.                         | <sup>8</sup> Operator Name <sup>7</sup> Elevation · |                                              |                  |  |  |  |  |  |
| 270329                            | ENDURANCE RESOURCES, LLC 3718.1                     |                                              |                  |  |  |  |  |  |
| <sup>10</sup> Surface Location    |                                                     |                                              |                  |  |  |  |  |  |
| If or lot no Section Township Par | on Lot Idn Feetefrom th                             | North/South line   Foot from the .     East/ | West line County |  |  |  |  |  |

UL or let no.  $\mathbf{C}$ 18 23 S 33 E NORTH WEST LEA

| UL or lot no.      | Section               | Township      | Range        | Lot Idn    | Feet from the | North/South line                                 | Feet from the | East/West line | County |
|--------------------|-----------------------|---------------|--------------|------------|---------------|--------------------------------------------------|---------------|----------------|--------|
| N N                | 18                    | 23.8          | 33 E         |            | 330           | SOUTH                                            | 1980          | WEST           | LEA    |
| 12 Dedicated Acres | <sup>15</sup> Joint o | r Infill 14 C | onsolidation | Code 15 Or | der No.       | <del>*************************************</del> | <del></del>   |                |        |
|                    |                       |               |              |            |               |                                                  |               |                |        |

**State of New Mexico Energy, Minerals and Natural** Resources **Oil Conservation Division** 

1220 S. St Francis Dr. Santa Fe. NM 87505

August 1, 2011 Permit 173660

Form C-102

| 1. API Numb  | Number 2. Pool Code                                  |    |                                                            |                     |       |       |           | 3. Pool Name<br>CRUZ:BONE SPRING |               |          |   |               |      |          |     |        |     |
|--------------|------------------------------------------------------|----|------------------------------------------------------------|---------------------|-------|-------|-----------|----------------------------------|---------------|----------|---|---------------|------|----------|-----|--------|-----|
| 4. Property  | 14865 Property Code 5. Property Name Jaguar 18 State |    |                                                            |                     |       |       |           | 6. Well No.<br>002H              |               |          |   |               |      |          |     |        |     |
| 7. OGRID N   | o.<br>270329                                         | 8  | 8. Operator Name ENDURANCE RESOURCES LLC 9. Elevation 3718 |                     |       |       |           |                                  |               |          |   |               |      |          |     |        |     |
|              |                                                      |    |                                                            |                     |       | 10.   | Surface   | Lo                               | cation        |          |   |               |      |          |     |        |     |
| UL - Lot     | Section                                              | 18 | Township 23                                                |                     | ange  | 33E   | Lot Idn   | С                                | Feet From 223 | N/S Line | N | Feet From     | 1726 | E/W Line | w   | County | LEA |
|              |                                                      |    | 11                                                         | Bot                 | tom H | ole L | ocation I | f D                              | ifferent From | Surface  |   |               |      |          |     |        |     |
| UL - Lot     | Section                                              | 18 | Township                                                   | Ra                  | ange  | 33E   | Lot Idn   | N                                | Feet From 330 | N/S Line | s | Feet From     | 1980 | E/W Line | W   | County | LEA |
| 12. Dedicate | d Acres<br>60.00                                     |    |                                                            | 13. Joint or Infill |       |       |           | 14. Consolidatio                 | n Code        |          |   | 15. Order No. |      |          |     |        |     |
| NO ALLO      | WABLE V                                              |    |                                                            |                     |       |       |           |                                  | UNTIL ALL IN  |          |   |               | N CO | NSOLIDA  | λTE | .D     |     |
|              |                                                      | (  | OR A NON-S                                                 | TAN                 | DARD  | UNIT  | THAS BE   | EN                               | APPROVED      | BY THE C | Ν | ISION         |      |          |     | _      |     |

| OR A NON-STANDARD UNIT HAS E | ZELIVIA I NOVED DI III.E DIVIOION                                                                                                                                                                                                                                                                                                                                                                                                                                                                                                                               |  |  |  |  |  |
|------------------------------|-----------------------------------------------------------------------------------------------------------------------------------------------------------------------------------------------------------------------------------------------------------------------------------------------------------------------------------------------------------------------------------------------------------------------------------------------------------------------------------------------------------------------------------------------------------------|--|--|--|--|--|
| <b>3</b>                     | OPERATOR CERTIFICATION  I hereby certify that the information contained herein is true and complete to the best of my knowledge and belief, and that this organization either owns a working interest or unleased mineral interest in the land including the proposed bottom hole location(s) or has a right to drill this well at this location pursuant to a contract with an owner of such a mineral or working interest, or to a voluntary pooling agreement or a compulsory pooling order heretofore entered by the division.  E-Signed By:  Title:  Date: |  |  |  |  |  |
|                              | SURVEYOR CERTIFICATION  I hereby certify that the well location shown on this plat was plotted from field notes of actual surveys made by me or under my supervision, and that the same is true and correct to the best of my belief.  Surveyed By: Filimon Jaramillo Date of Survey: 7/18/2013  Certificate Number: 12797                                                                                                                                                                                                                                      |  |  |  |  |  |

## SECTION 18, TOWNSHIP 23 SOUTH, RANGE 33 EAST, N.M.P.M. LEA COUNTY, STATE OF NEW MEXICO

SITE MAP

NOTE: LATITUDE AND LONGITUDE COORDINATES ARE SHOWN USING THE NORTH AMERICAN DATUM OF 1983 (NAD83). LISTED NEW MEXICO STATE PLANE EAST COORDINATES ARE GRID (NAD83). BASIS OF BEARING AND DISTANCES USED ARE NEW MEXICO STATE PLANE EAST COORDINATES MODIFIED TO THE SURFACE

JAGUAR "18" STATE #2H
LOCATED 222.7 FT. FROM THE NORTH LINE
AND 1726.4 FT. FROM THE WEST LINE OF
SECTION 18, TOWNSHIP 23 SOUTH,
RANGE 33 EAST, N.M.P.M.
LEA COUNTY, STATE OF NEW MEXICO

JULY 18, 2013

SURVEY NO. 2088