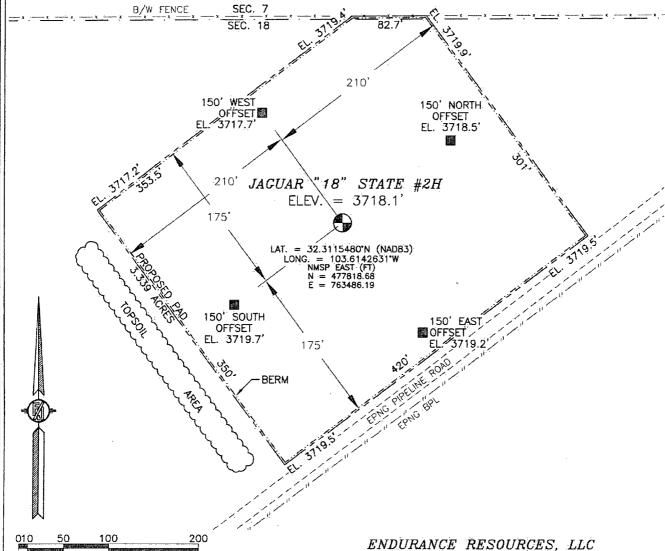

## SECTION 18, TOWNSHIP 23 SOUTH, RANGE 33 EAST, N.M.P.M. LEA COUNTY, STATE OF NEW MEXICO

SITE MAP

NOTE: LATITUDE AND LONGITUDE COORDINATES ARE SHOWN USING THE NORTH AMERICAN DATUM OF 1983 (NAD83). LISTED NEW MEXICO STATE PLANE EAST COORDINATES ARE GRID (NAD83). BASIS OF BEARING AND DISTANCES USED ARE NEW MEXICO STATE PLANE EAST COORDINATES MODIFIED TO THE SURFACE

SCALE 1" = 100'
DIRECTIONS TO LOCATION
FROM THE INTERSECTION OF STATE HIGHWAY 128 AND DELAWARE
BASIN ROAD GO NORTH ON DELAWARE BASIN ROAD APPROX. 6.0
MILES TO A LEASE ROAD ON LEFT (WEST) TURN WEST ON LEASE
ROAD GO APPROX. 6.1 MILES, ROAD TURNS RIGHT (NORTHEAST) GO
NORTHWEST APPROX. 0.4 MILES, ROAD TURNS LEFT (NORTHWEST) GO
NORTHWEST APPROX. 0.4 MILES TO EXISTING EPNG PIPELINE ROAD,
TURN RIGHT (NORTHEAST) GO NORTHEAST APPROX. 0.3 MILES.
LOCATION IS ON LEFT (WEST) OF ROAD 175'.

JAGUAR "18" STATE #2H
LOCATED 222.7 FT. FROM THE NORTH LINE
AND 1726.4 FT. FROM THE WEST LINE OF
SECTION 18, TOWNSHIP 23 SOUTH,
RANGE 33 EAST, N.M.P.M.
LEA COUNTY, STATE OF NEW MEXICO

JULY 18, 2013

SURVEY NO. 2088

MADRON SURVEYING, INC. 301 SOUTH CANAL CARLSBAD, NEW MEXICO