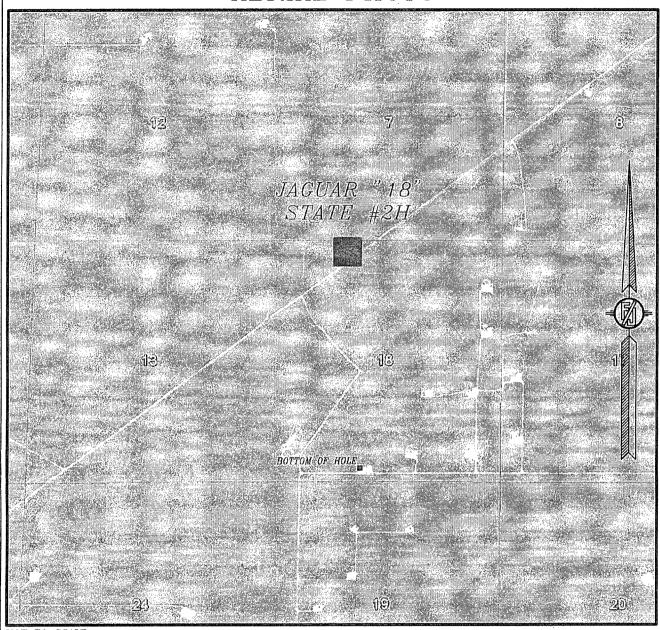

## SECTION 18, TOWNSHIP 23 SOUTH, RANGE 33 EAST, N.M.P.M. LEA COUNTY, STATE OF NEW MEXICO LOCATION VERIFICATION MAP

ENDURANCE RESOURCES, LLC

JAGUAR "18" STATE #2H

LOCATED 222.7 FT. FROM THE NORTH LINE
AND 1726.4 FT. FROM THE WEST LINE OF
SECTION 18, TOWNSHIP 23 SOUTH,
RANGE 33 EAST, N.M.P.M.
LEA COUNTY, STATE OF NEW MEXICO

JULY 18, 2013

SURVEY NO. 2088

MADRON SURVEYING, INC. 301 SOUTH CANAL CARLSBAD, NEW MEXICO