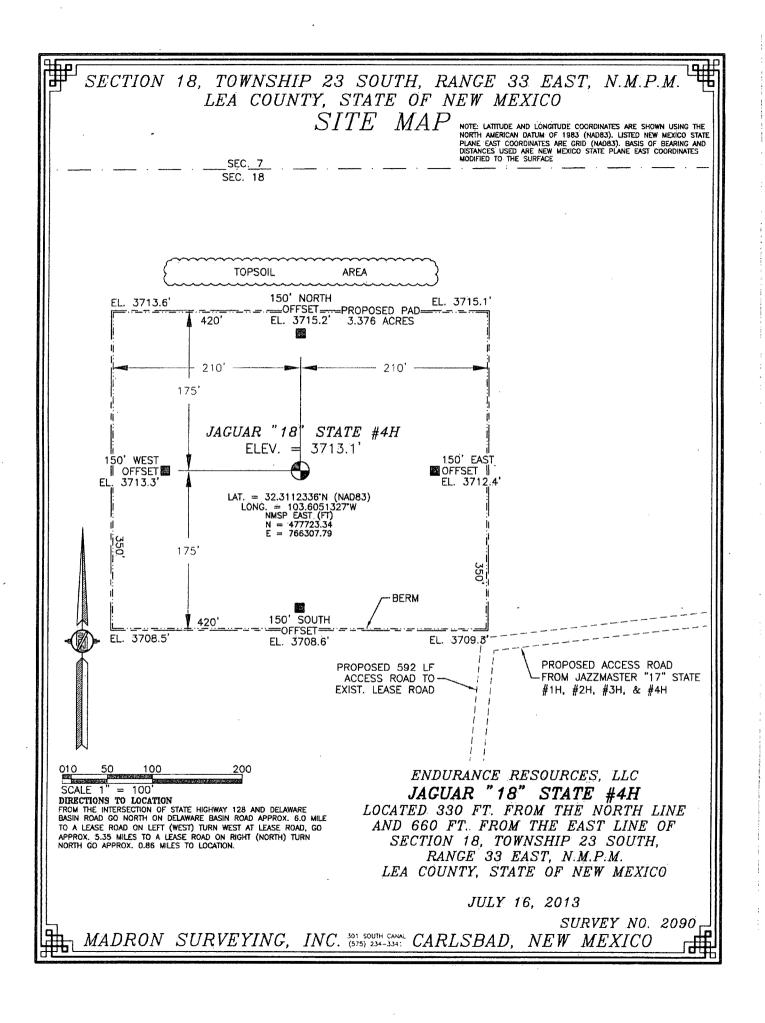

| District J<br>1625 N. French Di., J                                                                                                                                                                                                                               | lobbs, NM 8824 | 10       |                                                                                                                                |         | State of Nev           |                  |               |                                                                                                  | Form C-102       |  |
|-------------------------------------------------------------------------------------------------------------------------------------------------------------------------------------------------------------------------------------------------------------------|----------------|----------|--------------------------------------------------------------------------------------------------------------------------------|---------|------------------------|------------------|---------------|--------------------------------------------------------------------------------------------------|------------------|--|
| Phone: (575) 393-6161 Fax: (575) 393-0720<br>District II<br>S11 S. First St., Artesia, NM 88210<br>Phone: (575) 748-1283 Fax: (575) 748-9720<br>District III<br>1000 Rio Brazos Road, Aztee, NM 87410<br>Phone: (505) 334-6178 Fax: (505) 334-6170<br>District IX |                |          | Energy, Minerals & Natural Resources Departme<br>OIL CONSERVATION DIVISION<br>1220 South St. Francis Dr.<br>Santa Fe, NM 87505 |         |                        |                  |               | menHOBBS OCDRevised August 1, 20<br>Submit one copy to appropri-<br>District Off<br>SEP 2 0 2013 |                  |  |
| 1220 S. St. Francis Di<br>Phone: (505) 476-346                                                                                                                                                                                                                    |                |          |                                                                                                                                |         |                        |                  |               | RECEIVED                                                                                         |                  |  |
|                                                                                                                                                                                                                                                                   |                | W        | ELL LO                                                                                                                         | DCATIO  | N AND ACF              | REAGE DEDIC      | CATION PL     | ÁT                                                                                               |                  |  |
|                                                                                                                                                                                                                                                                   | APJ Numbe      | ~        | <sup>2</sup> Pool Code <sup>-3</sup> Pool Name                                                                                 |         |                        |                  |               |                                                                                                  |                  |  |
| 30-02                                                                                                                                                                                                                                                             | 5-41           | 430      |                                                                                                                                | 14865   | 865 Cruz; Bone Spring  |                  |               |                                                                                                  |                  |  |
| <sup>4</sup> Property                                                                                                                                                                                                                                             | Code           |          | <sup>5</sup> Property Name                                                                                                     |         |                        |                  |               |                                                                                                  | *Well Number     |  |
| 40147                                                                                                                                                                                                                                                             |                |          | JAGUAR 18 STATE                                                                                                                |         |                        |                  |               |                                                                                                  | 4H               |  |
| <sup>7</sup> OGRID No.                                                                                                                                                                                                                                            |                |          |                                                                                                                                |         | <sup>2</sup> Elevation |                  |               |                                                                                                  |                  |  |
| 270329                                                                                                                                                                                                                                                            |                |          | ENDURANCE RESOURCES, LLC                                                                                                       |         |                        |                  |               |                                                                                                  | 3713.1           |  |
| L                                                                                                                                                                                                                                                                 | I              |          |                                                                                                                                |         | <sup>10</sup> Surface  | Location         |               |                                                                                                  | Frankline (1997) |  |
| UL or lot uo.                                                                                                                                                                                                                                                     | Section        | Township | Range                                                                                                                          | Lot Idn | Feet from the          | North/South line | Feet from the | East/West line                                                                                   | County           |  |
|                                                                                                                                                                                                                                                                   | 10             | 370      | 22 F 220 NORTH 660 FA                                                                                                          |         |                        |                  |               | TACT                                                                                             | TEA              |  |

| A                           | 18            | 23,5                     | 33 E             |                       | 330                  | NORTH                     | 000               | EASI                   | LEA                                           |
|-----------------------------|---------------|--------------------------|------------------|-----------------------|----------------------|---------------------------|-------------------|------------------------|-----------------------------------------------|
|                             | <u></u>       | • • • • •                | <sup>11</sup> Bc | ttom Ho               | le Location I        | f Different Froi          | n Surface         |                        | <u>, , , , , , , , , , , , , , , , , , , </u> |
| UL or lot no.<br>P          | Section<br>18 | Township<br>23 S         | Range<br>33 E    | Lot Idn               | Feet from the<br>330 | North/South line<br>SOUTH | Feet from the 660 | East/West line<br>EAST | County<br>LEA                                 |
| <sup>D</sup> Dedicated Acre | s Joint o     | r Infill <sup>14</sup> C | Consolidation    | Code <sup>15</sup> Or | der No.              |                           | <u></u>           |                        |                                               |

## WELL LOCATION AND ACREAGE DEDICATION PLAT

| 1. API Number          | 2. Pool Code<br>14865                       | 3. Pool Name<br>CRUZ;BONE SPRING |
|------------------------|---------------------------------------------|----------------------------------|
| 4. Property Code       | 5. Property Name<br>Jaguar 18 State         | 6. Well No.<br>004H              |
| 7. OGRID No.<br>270329 | 8. Operator Name<br>ENDURANCE RESOURCES LLC | 9. Elevation<br>3713             |

| 10. Surface Location |    |          |     |       |     |     |           |          |           |          |
|----------------------|----|----------|-----|-------|-----|-----|-----------|----------|-----------|----------|
| Section              |    | Township |     | Range |     | Lot | Feet From | N/S Line | Feet From | E/W Line |
|                      | 18 | 2        | 235 |       | 33E | ldn | 330       | N        | 660       |          |