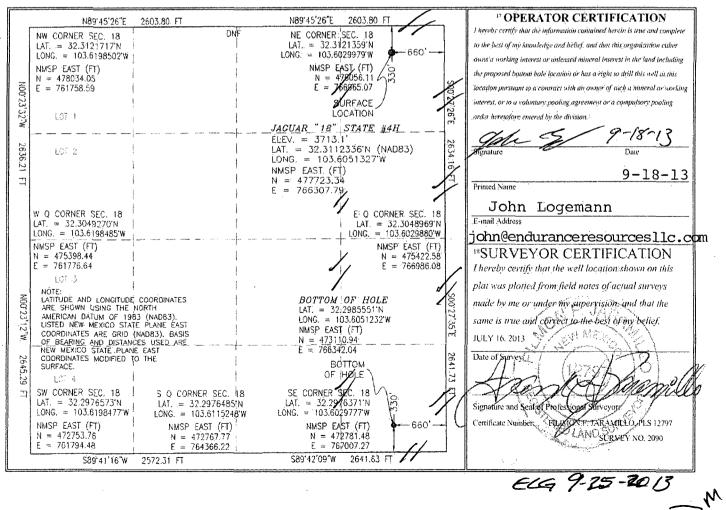

| District J<br>1625 N. French Di., J                                                                                                                                                                                                                               | lobbs, NM 8824 | 10       |                                                                                                                                |         | State of Nev           |                  |               |                                                                                                  | Form C-102       |  |
|-------------------------------------------------------------------------------------------------------------------------------------------------------------------------------------------------------------------------------------------------------------------|----------------|----------|--------------------------------------------------------------------------------------------------------------------------------|---------|------------------------|------------------|---------------|--------------------------------------------------------------------------------------------------|------------------|--|
| Phone: (575) 393-6161 Fax: (575) 393-0720<br>District II<br>S11 S. First St., Artesia, NM 88210<br>Phone: (575) 748-1283 Fax: (575) 748-9720<br>District III<br>1000 Rio Brazos Road, Aztee, NM 87410<br>Phone: (505) 334-6178 Fax: (505) 334-6170<br>District IX |                |          | Energy, Minerals & Natural Resources Departme<br>OIL CONSERVATION DIVISION<br>1220 South St. Francis Dr.<br>Santa Fe, NM 87505 |         |                        |                  |               | menHOBBS OCDRevised August 1, 20<br>Submit one copy to appropri-<br>District Off<br>SEP 2 0 2013 |                  |  |
| 1220 S. St. Francis Di<br>Phone: (505) 476-346                                                                                                                                                                                                                    |                |          |                                                                                                                                |         |                        |                  |               | RECEIVED                                                                                         |                  |  |
|                                                                                                                                                                                                                                                                   |                | W        | ELL LO                                                                                                                         | DCATIO  | N AND ACF              | REAGE DEDIC      | CATION PL     | ÁT                                                                                               |                  |  |
|                                                                                                                                                                                                                                                                   | APJ Numbe      | ~        | <sup>2</sup> Pool Code <sup>-3</sup> Pool Name                                                                                 |         |                        |                  |               |                                                                                                  |                  |  |
| 30-02                                                                                                                                                                                                                                                             | 5-41           | 430      |                                                                                                                                | 14865   | 865 Cruz; Bone Spring  |                  |               |                                                                                                  |                  |  |
| <sup>4</sup> Property                                                                                                                                                                                                                                             | Code           |          | <sup>5</sup> Property Name                                                                                                     |         |                        |                  |               |                                                                                                  | *Well Number     |  |
| 40147                                                                                                                                                                                                                                                             |                |          | JAGUAR 18 STATE                                                                                                                |         |                        |                  |               |                                                                                                  | 4H               |  |
| <sup>7</sup> OGRID No.                                                                                                                                                                                                                                            |                |          |                                                                                                                                |         | <sup>2</sup> Elevation |                  |               |                                                                                                  |                  |  |
| 270329                                                                                                                                                                                                                                                            |                |          | ENDURANCE RESOURCES, LLC                                                                                                       |         |                        |                  |               |                                                                                                  | 3713.1           |  |
| L                                                                                                                                                                                                                                                                 | I              |          |                                                                                                                                |         | <sup>10</sup> Surface  | Location         |               |                                                                                                  | Frankline (1997) |  |
| UL or lot uo.                                                                                                                                                                                                                                                     | Section        | Township | Range                                                                                                                          | Lot Idn | Feet from the          | North/South line | Feet from the | East/West line                                                                                   | County           |  |
|                                                                                                                                                                                                                                                                   | 10             | 370      | 22 F 220 NORTH 660 FA                                                                                                          |         |                        |                  |               | TACT                                                                                             | TEA              |  |

| A                           | 18            | 23,5                     | 33 E             |                       | 330                  | NORTH                     | 000               | EASI                   | LEA                                           |
|-----------------------------|---------------|--------------------------|------------------|-----------------------|----------------------|---------------------------|-------------------|------------------------|-----------------------------------------------|
|                             | <u></u>       | • • • • •                | <sup>11</sup> Bc | ttom Ho               | le Location I        | f Different Froi          | n Surface         |                        | <u>, , , , , , , , , , , , , , , , , , , </u> |
| UL or lot no.<br>P          | Section<br>18 | Township<br>23 S         | Range<br>33 E    | Lot Idn               | Feet from the<br>330 | North/South line<br>SOUTH | Feet from the 660 | East/West line<br>EAST | County<br>LEA                                 |
| <sup>D</sup> Dedicated Acre | s Joint o     | r Infill <sup>14</sup> C | Consolidation    | Code <sup>15</sup> Or | der No.              |                           | <u></u>           |                        |                                               |

No allowable will be assigned to this completion until all interests have been consolidated or a non-standard unit has been approved by the division.

SEP 26 2013

## WELL LOCATION AND ACREAGE DEDICATION PLAT

| 1. API Number          | 2. Pool Code<br>14865                       | 3. Pool Name<br>CRUZ;BONE SPRING |
|------------------------|---------------------------------------------|----------------------------------|
| 4. Property Code       | 5. Property Name<br>Jaguar 18 State         | 6. Well No.<br>004H              |
| 7. OGRID No.<br>270329 | 8. Operator Name<br>ENDURANCE RESOURCES LLC | 9. Elevation<br>3713             |

| 10. Surface Location |    |          |     |       |     |     |           |          |           |          |
|----------------------|----|----------|-----|-------|-----|-----|-----------|----------|-----------|----------|
| Section              |    | Township |     | Range |     | Lot | Feet From | N/S Line | Feet From | E/W Line |
|                      | 18 | 2        | 235 |       | 33E | ldn | 330       | N        | 660       |          |

### 11. Bottom Hole Location If Different From Surface

| UL - Lot     | Section | 18 | Township<br>23S | Range<br>33E        | Lot Idn<br>P | Feet From<br>330 | N/S Line<br>S | Feet From<br>660 | E/W Line<br>E | County | LEA |
|--------------|---------|----|-----------------|---------------------|--------------|------------------|---------------|------------------|---------------|--------|-----|
| 12. Dedicate | d Acres |    |                 | 13. Joint or Infill |              | 14. Consolidatio | =             | L                | 15. Order No. |        |     |

#### NO ALLOWABLE WILL BE ASSIGNED TO THIS COMPLETION UNTIL ALL INTERESTS HAVE BEEN CONSOLIDATED OR A NON-STANDARD UNIT HAS BEEN APPROVED BY THE DIVISION

| OPERATOR CERTIFICATION I hereby certify that the information contained herein is true and complete to the best of my knowledge and belief, and that this organization either owns a working interest or unleased mineral interest in the land including the proposed bottom hole location(s) or has a right to drill this well at this location pursuant to a contract with an owner of such a mineral or working interest, or to a voluntary pooling agreement or a compulsory pooling order heretofore entered by the division. E-Signed By: Title: |  |  |  |  |
|-------------------------------------------------------------------------------------------------------------------------------------------------------------------------------------------------------------------------------------------------------------------------------------------------------------------------------------------------------------------------------------------------------------------------------------------------------------------------------------------------------------------------------------------------------|--|--|--|--|
| Date:<br>SURVEYOR CERTIFICATION<br>I hereby certify that the well location shown on this plat was plotted from<br>field notes of actual surveys made by me or under my supervision, and<br>that the same is true and correct to the best of my belief.<br>Surveyed By: Filimon Jaramillo<br>Date of Survey: 7/16/2013                                                                                                                                                                                                                                 |  |  |  |  |
| Certificate Number: 12797                                                                                                                                                                                                                                                                                                                                                                                                                                                                                                                             |  |  |  |  |