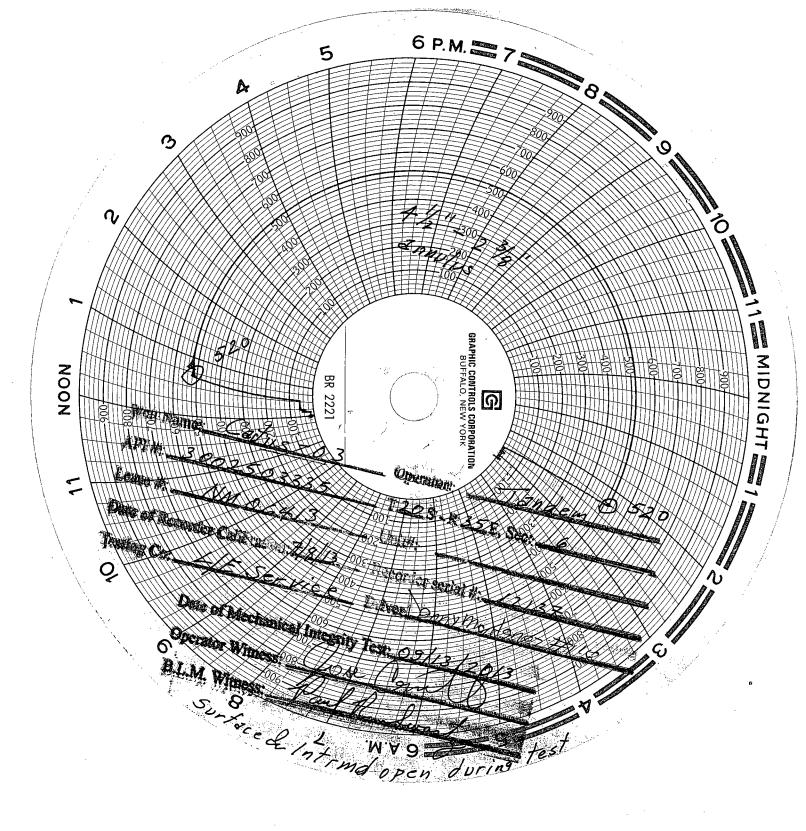

## **UNITED STATES**

| HOBBS OCD |  |
|-----------|--|
|-----------|--|

FORM APPROVED OMB No. 1004-0137

| DE                                                                                                                                       | PARTMENT OF THE                                         | SINTERIOR                                          | / ^                 | =            |                                 | Expires: October 31, 201 | 4                                     |  |
|------------------------------------------------------------------------------------------------------------------------------------------|---------------------------------------------------------|----------------------------------------------------|---------------------|--------------|---------------------------------|--------------------------|---------------------------------------|--|
| BUR                                                                                                                                      | REAU OF LAND MA                                         | NAGEMENT/                                          | SEP 2               | 5 2013       | 5. Lease Serial No.             |                          |                                       |  |
| SUNDRY I                                                                                                                                 | 6. If Indian, Allottee or Tribe Name                    |                                                    |                     |              |                                 |                          |                                       |  |
| Do not use this                                                                                                                          | form for proposals                                      | to drill or to I                                   | e-enter an          | [            |                                 |                          |                                       |  |
| abandoned well.                                                                                                                          | Use Form 3160-3 (                                       | (APD) for such                                     | proposal            | 70 J         |                                 |                          |                                       |  |
| SUBMI                                                                                                                                    |                                                         | 7. If Unit of CA/Agreement, Name and/or No.        |                     |              |                                 |                          |                                       |  |
| 1. Type of Well                                                                                                                          | · · · · · · · · · · · · · · · · · · ·                   | ^                                                  |                     |              | CACTUS FEDERA                   | AL /                     |                                       |  |
| Oil Well Gas Well Other SWD                                                                                                              |                                                         |                                                    |                     |              | 8. Well Name and Mo.<br>#003    |                          |                                       |  |
| 2. Name of Operator. TANDENM ENERGY CORPORATI                                                                                            | ON /                                                    |                                                    |                     |              | 9. API-Well No.<br>30-025-03335 |                          |                                       |  |
| 3a. Address<br>2700 POST OAK BOULEVARD, STE. 1000 HO                                                                                     | · 1                                                     | 10. Field and Pool or Exploratory Area QUEEN, SWD. |                     |              |                                 |                          |                                       |  |
| , , , , , , , , , , , , , , , , , , , ,                                                                                                  | /                                                       |                                                    |                     |              |                                 |                          |                                       |  |
| 4. Location of Well (Footage, Sec., T., UNIT LETTER "D": 330' FROM THE FNL LINE LEA CONTY, NEW MEXICO.                                   | 35 E NMPM                                               | 11. County or Parish, State<br>LEA                 |                     |              |                                 |                          |                                       |  |
| 12. CHE                                                                                                                                  | CK THE APPROPRIATE I                                    | BOX(ES) TO INDIC                                   | ÂTE NATURE          | OF NOTIC     | E, REPORT OR OT                 | HER DATA                 |                                       |  |
| TYPE OF SUBMISSION                                                                                                                       | TYPE OF ACT                                             |                                                    |                     |              | ON                              |                          |                                       |  |
| Notice of Intent                                                                                                                         | Acidize                                                 | Deepen                                             |                     | Produ        | ction (Start/Resume)            | Water Shut-Of            | f                                     |  |
| Motice of minent                                                                                                                         | Alter Casing                                            | Fracture                                           | : Treat             | Recla        | nation                          | Well Integrity           |                                       |  |
| Subsequent Report                                                                                                                        | Casing Repair                                           | New Co                                             | onstruction         | Recor        | nplete                          |                          | ALLED A PER-                          |  |
| y Subsequent report                                                                                                                      | Change Plans                                            | Plug and                                           | d Abandon           | Temp         | orarily Abandon                 |                          | monitoring                            |  |
| Final Abandonment Notice Convert to Injection                                                                                            |                                                         | Plug Ba                                            | Plug Back           |              | Disposal                        | system o                 | n Csg. well                           |  |
| Attach the Bond under which the following completion of the involtesting has been completed. Final determined that the site is ready for | ved operations. If the opera<br>Abandonment Notices mus | ation results in a mul                             | tiple completio     | n or recompl | etion in a new interv           | al, a Form 3160-4 must   | be filed once                         |  |
| 9/5/2013. INSTALL A PERMANEN                                                                                                             |                                                         | EMONICSG WEL                                       | ı                   |              |                                 | • :                      |                                       |  |
| (A 100 gals. Plastic container filled                                                                                                    | up w/ 100 gals. Of pack                                 | er fluid. Connected                                | to Csg. With        | a 1" steel l | ine & check valve,              | leave Csg.               |                                       |  |
| Valve open to continuously monito<br>Also on opposite side installed a ve                                                                | r well to see if it's taking                            | fluid.)<br>n there is no press                     | sura on Csa         | and clases i | f there is pressure             | on it. To prevent        |                                       |  |
| a spill.                                                                                                                                 | · -                                                     |                                                    |                     |              |                                 | Oil III, 10 provent      |                                       |  |
| 9/13/2013. CONECT KILL TRUCK<br>& RECORED TO 600 PSI. LOST 1                                                                             | ON 7"-4 ½" ANNULUS,<br>20 POUNDS ON ½ AN                | LOAD WITH 1/1<br>HOUR.                             | 0 OF BARRE          | ., PRESSU    | RE TEST IT                      |                          |                                       |  |
| PUT KILL TRUCK ON 4 ½"-2 3/8"<br>FOR ½" AN HOUR, DIDN'T LOSE                                                                             |                                                         | BARREL, PRESS                                      | SURE TEST &         | RECORD       | TO 520 PSI                      |                          |                                       |  |
| 9/15/2013 INSTALLED A 2" STEEL                                                                                                           | LINE ON 7" FROM CS                                      | G. TO OPEN TOP                                     | WTR. TANK           | TO MONIT     | OR 7" SURFACE                   | CSG.                     |                                       |  |
|                                                                                                                                          |                                                         |                                                    |                     |              |                                 |                          |                                       |  |
|                                                                                                                                          |                                                         |                                                    |                     |              |                                 |                          |                                       |  |
|                                                                                                                                          |                                                         |                                                    |                     |              | 5,                              | WD-38                    | <i>7</i>                              |  |
| 14. I hereby certify that the foregoing is                                                                                               | true and correct. Name (Prir                            | nted/Typed)                                        | $\overline{\Omega}$ | , /          |                                 |                          |                                       |  |
| Jose Ce                                                                                                                                  | errillo                                                 | <u> </u>                                           | Title dit           | 2/0/         | Super                           | WD-38                    | · · · · · · · · · · · · · · · · · · · |  |
| Signature 08                                                                                                                             | into                                                    | ، ا تحر                                            | Datë 9              | -20          | Jacot Bri                       | ED EUB BEU               | ORD                                   |  |
| -                                                                                                                                        | THIS SPAC                                               | E FOR FEDER                                        | AL OR ST            | ATE OFF      | ICE USE                         | LN I AIL IVEO            |                                       |  |
| Approved by                                                                                                                              |                                                         |                                                    |                     |              |                                 | 1 0 9019                 | 11                                    |  |
| A TOPACTOR OF                                                                                                                            |                                                         |                                                    | 1                   |              | ضلاب ۱۱ ا                       | www. 71 (A) ~40/DX71/    | _a A                                  |  |