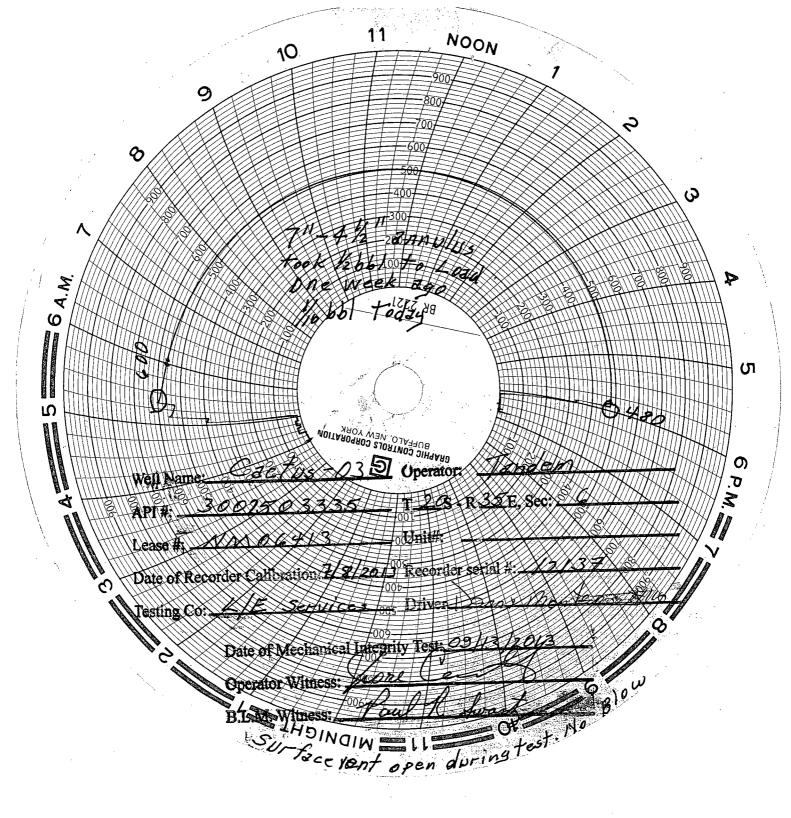

## **UNITED STATES**

| HOBBS OCD |  |
|-----------|--|
|-----------|--|

FORM APPROVED OMB No. 1004-0137

| DE                                                                                                                                       | PARTMENT OF THE                                         | SINTERIOR                                          | / ^                 | =            |                                 | Expires: October 31, 201 | 4                                     |  |
|------------------------------------------------------------------------------------------------------------------------------------------|---------------------------------------------------------|----------------------------------------------------|---------------------|--------------|---------------------------------|--------------------------|---------------------------------------|--|
| BUR                                                                                                                                      | REAU OF LAND MA                                         | NAGEMENT/                                          | SEP 2               | 5 2013       | 5. Lease Serial No.             |                          |                                       |  |
| SUNDRY I                                                                                                                                 | 6. If Indian, Allottee or Tribe Name                    |                                                    |                     |              |                                 |                          |                                       |  |
| Do not use this                                                                                                                          | form for proposals                                      | to drill or to I                                   | e-enter an          | [            |                                 |                          |                                       |  |
| abandoned well.                                                                                                                          | Use Form 3160-3 (                                       | (APD) for such                                     | proposal            | 70 J         |                                 |                          |                                       |  |
| SUBMI                                                                                                                                    |                                                         | 7. If Unit of CA/Agreement, Name and/or No.        |                     |              |                                 |                          |                                       |  |
| 1. Type of Well                                                                                                                          | · · · · · · · · · · · · · · · · · · ·                   | ^                                                  |                     |              | CACTUS FEDERA                   | AL /                     |                                       |  |
| Oil Well Gas Well Other SWD                                                                                                              |                                                         |                                                    |                     |              | 8. Well Name and Mo.<br>#003    |                          |                                       |  |
| 2. Name of Operator. TANDENM ENERGY CORPORATI                                                                                            | ON /                                                    |                                                    |                     |              | 9. API-Well No.<br>30-025-03335 |                          |                                       |  |
| 3a. Address<br>2700 POST OAK BOULEVARD, STE. 1000 HO                                                                                     | · 1                                                     | 10. Field and Pool or Exploratory Area QUEEN, SWD. |                     |              |                                 |                          |                                       |  |
| , , , , , , , , , , , , , , , , , , , ,                                                                                                  | /                                                       |                                                    |                     |              |                                 |                          |                                       |  |
| 4. Location of Well (Footage, Sec., T., UNIT LETTER "D": 330' FROM THE FNL LINE LEA CONTY, NEW MEXICO.                                   | 35 E NMPM                                               | 11. County or Parish, State<br>LEA                 |                     |              |                                 |                          |                                       |  |
| 12. CHE                                                                                                                                  | CK THE APPROPRIATE I                                    | BOX(ES) TO INDIC                                   | ÂTE NATURE          | OF NOTIC     | E, REPORT OR OT                 | HER DATA                 |                                       |  |
| TYPE OF SUBMISSION                                                                                                                       | TYPE OF ACT                                             |                                                    |                     |              | ON                              |                          |                                       |  |
| Notice of Intent                                                                                                                         | Acidize                                                 | Deepen                                             |                     | Produ        | ction (Start/Resume)            | Water Shut-Of            | f                                     |  |
| Motice of minent                                                                                                                         | Alter Casing                                            | Fracture                                           | : Treat             | Recla        | nation                          | Well Integrity           |                                       |  |
| Subsequent Report                                                                                                                        | Casing Repair                                           | New Co                                             | onstruction         | Recor        | nplete                          |                          | ALLED A PER-                          |  |
| y Subsequent report                                                                                                                      | Change Plans                                            | Plug and                                           | d Abandon           | Temp         | orarily Abandon                 |                          | monitoring                            |  |
| Final Abandonment Notice Convert to Injection                                                                                            |                                                         | Plug Ba                                            | Plug Back           |              | Disposal                        | system o                 | n Csg. well                           |  |
| Attach the Bond under which the following completion of the involtesting has been completed. Final determined that the site is ready for | ved operations. If the opera<br>Abandonment Notices mus | ation results in a mul                             | tiple completio     | n or recompl | etion in a new interv           | al, a Form 3160-4 must   | be filed once                         |  |
| 9/5/2013. INSTALL A PERMANEN                                                                                                             |                                                         | EMONICSG WEL                                       | ı                   |              |                                 | • :                      |                                       |  |
| (A 100 gals. Plastic container filled                                                                                                    | up w/ 100 gals. Of pack                                 | er fluid. Connected                                | to Csg. With        | a 1" steel l | ine & check valve,              | leave Csg.               |                                       |  |
| Valve open to continuously monito<br>Also on opposite side installed a ve                                                                | r well to see if it's taking                            | fluid.)<br>n there is no press                     | sura on Csa         | and clases i | f there is pressure             | on it. To prevent        |                                       |  |
| a spill.                                                                                                                                 | · -                                                     |                                                    |                     |              |                                 | Oil III, 10 provent      |                                       |  |
| 9/13/2013. CONECT KILL TRUCK<br>& RECORED TO 600 PSI. LOST 1                                                                             | ON 7"-4 ½" ANNULUS,<br>20 POUNDS ON ½ AN                | LOAD WITH 1/1<br>HOUR.                             | 0 OF BARRE          | ., PRESSU    | RE TEST IT                      |                          |                                       |  |
| PUT KILL TRUCK ON 4 ½"-2 3/8"<br>FOR ½" AN HOUR, DIDN'T LOSE                                                                             |                                                         | BARREL, PRESS                                      | SURE TEST &         | RECORD       | TO 520 PSI                      |                          |                                       |  |
| 9/15/2013 INSTALLED A 2" STEEL                                                                                                           | LINE ON 7" FROM CS                                      | G. TO OPEN TOP                                     | WTR. TANK           | TO MONIT     | OR 7" SURFACE                   | CSG.                     |                                       |  |
|                                                                                                                                          |                                                         |                                                    |                     |              |                                 |                          |                                       |  |
|                                                                                                                                          |                                                         |                                                    |                     |              |                                 |                          |                                       |  |
|                                                                                                                                          |                                                         |                                                    |                     |              | 5,                              | WD-38                    | <i>7</i>                              |  |
| 14. I hereby certify that the foregoing is                                                                                               | true and correct. Name (Prir                            | nted/Typed)                                        | $\overline{\Omega}$ | , /          |                                 |                          |                                       |  |
| Jose Ce                                                                                                                                  | errillo                                                 | <u> </u>                                           | Title dit           | 2/0/         | Super                           | WD-38                    | · · · · · · · · · · · · · · · · · · · |  |
| Signature 08                                                                                                                             | into                                                    | ، ا تحر                                            | Datë 9              | -20          | Jacot Bri                       | ED EUB BEU               | ORD                                   |  |
| -                                                                                                                                        | THIS SPAC                                               | E FOR FEDER                                        | AL OR ST            | ATE OFF      | ICE USE                         | LN I AIL IVEO            |                                       |  |
| Approved by                                                                                                                              |                                                         |                                                    |                     |              |                                 | 1 0 9019                 | 11                                    |  |
| A TOPACTOR OF                                                                                                                            |                                                         |                                                    | 1                   |              | ضلاب ۱۱ ا                       | www. 71 (A) ~40/DX71/    | _a A                                  |  |