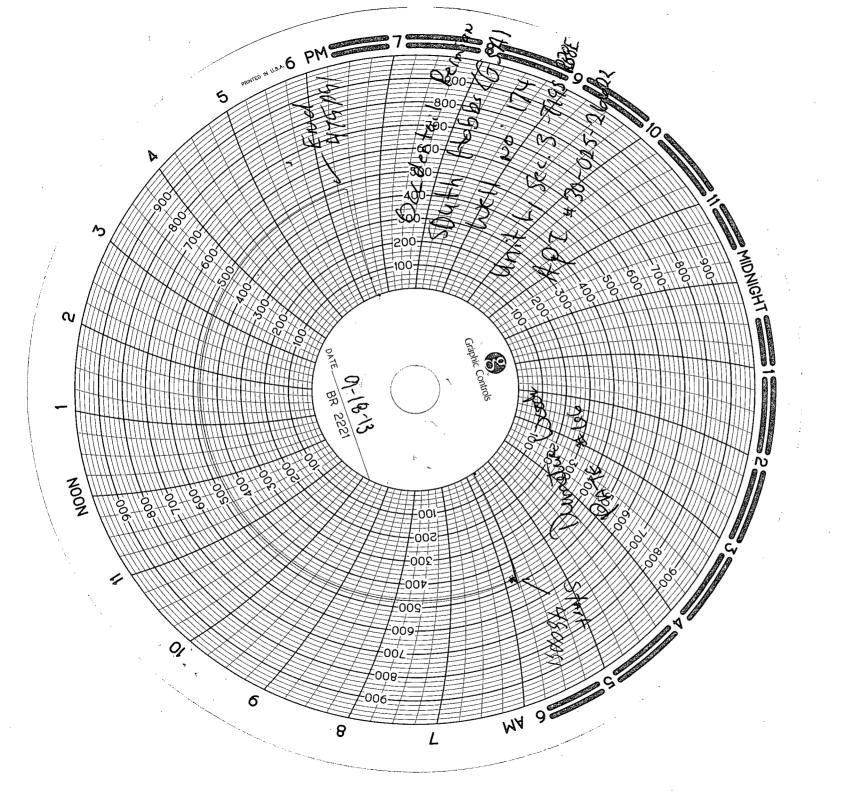

## State of New Mexico Energy, Minerals and Natural Resources Department

Form C-103 Revised 5-27-2004

| DISTRICT I                                                                                                                                                                                                                                                                                                                                    | OIL CONSERVA                                                                                                                                                                                                                                                                                                                                                                                                                                                                                                                                                                                                                                                                                                                                                                                                                                                                                                                                                                                                                                                                                                                                                                                                                                                                                                                                                                                                                                                                                                                                                                                                                                                                                                                                                                                                                                                                                                                                                                                                                                                                                                                  | ATION DIVISION                                                                                                                  |                                                                                                                                  |                                             |
|-----------------------------------------------------------------------------------------------------------------------------------------------------------------------------------------------------------------------------------------------------------------------------------------------------------------------------------------------|-------------------------------------------------------------------------------------------------------------------------------------------------------------------------------------------------------------------------------------------------------------------------------------------------------------------------------------------------------------------------------------------------------------------------------------------------------------------------------------------------------------------------------------------------------------------------------------------------------------------------------------------------------------------------------------------------------------------------------------------------------------------------------------------------------------------------------------------------------------------------------------------------------------------------------------------------------------------------------------------------------------------------------------------------------------------------------------------------------------------------------------------------------------------------------------------------------------------------------------------------------------------------------------------------------------------------------------------------------------------------------------------------------------------------------------------------------------------------------------------------------------------------------------------------------------------------------------------------------------------------------------------------------------------------------------------------------------------------------------------------------------------------------------------------------------------------------------------------------------------------------------------------------------------------------------------------------------------------------------------------------------------------------------------------------------------------------------------------------------------------------|---------------------------------------------------------------------------------------------------------------------------------|----------------------------------------------------------------------------------------------------------------------------------|---------------------------------------------|
| 1625 N. Franch Dr. Halle NM 002481                                                                                                                                                                                                                                                                                                            | 1220 South S                                                                                                                                                                                                                                                                                                                                                                                                                                                                                                                                                                                                                                                                                                                                                                                                                                                                                                                                                                                                                                                                                                                                                                                                                                                                                                                                                                                                                                                                                                                                                                                                                                                                                                                                                                                                                                                                                                                                                                                                                                                                                                                  | St. Francis Dr.                                                                                                                 | WELL API NO.                                                                                                                     |                                             |
| 1625 N. French Dr. , Hobbs, NM 8824010BB                                                                                                                                                                                                                                                                                                      | SOCD Santa Fe,                                                                                                                                                                                                                                                                                                                                                                                                                                                                                                                                                                                                                                                                                                                                                                                                                                                                                                                                                                                                                                                                                                                                                                                                                                                                                                                                                                                                                                                                                                                                                                                                                                                                                                                                                                                                                                                                                                                                                                                                                                                                                                                | NM 87505                                                                                                                        | 30-025-26622                                                                                                                     |                                             |
| DISTRICT II                                                                                                                                                                                                                                                                                                                                   |                                                                                                                                                                                                                                                                                                                                                                                                                                                                                                                                                                                                                                                                                                                                                                                                                                                                                                                                                                                                                                                                                                                                                                                                                                                                                                                                                                                                                                                                                                                                                                                                                                                                                                                                                                                                                                                                                                                                                                                                                                                                                                                               |                                                                                                                                 | 5. Indicate Type of Lease STATE                                                                                                  | FEE X                                       |
| 1301 W. Grand Ave, Artesia, NM 88216 P 2                                                                                                                                                                                                                                                                                                      | <b>3</b> 2013                                                                                                                                                                                                                                                                                                                                                                                                                                                                                                                                                                                                                                                                                                                                                                                                                                                                                                                                                                                                                                                                                                                                                                                                                                                                                                                                                                                                                                                                                                                                                                                                                                                                                                                                                                                                                                                                                                                                                                                                                                                                                                                 |                                                                                                                                 | 6. State Oil & Gas Lease No.                                                                                                     | TEE A                                       |
| 1000 Rio Brazos Rd, Aztec, NM 87410                                                                                                                                                                                                                                                                                                           |                                                                                                                                                                                                                                                                                                                                                                                                                                                                                                                                                                                                                                                                                                                                                                                                                                                                                                                                                                                                                                                                                                                                                                                                                                                                                                                                                                                                                                                                                                                                                                                                                                                                                                                                                                                                                                                                                                                                                                                                                                                                                                                               |                                                                                                                                 | o. State on & ous Bease 110.                                                                                                     |                                             |
| SUNDRYZNOJIK                                                                                                                                                                                                                                                                                                                                  | CES AND REPORTS ON WEL                                                                                                                                                                                                                                                                                                                                                                                                                                                                                                                                                                                                                                                                                                                                                                                                                                                                                                                                                                                                                                                                                                                                                                                                                                                                                                                                                                                                                                                                                                                                                                                                                                                                                                                                                                                                                                                                                                                                                                                                                                                                                                        | LLS                                                                                                                             | 7. Lease Name or Unit Agreen                                                                                                     | nent Name                                   |
| (DO NOT USE THIS FORM FOR PROPOSALS TO DRILL OR TO DEEPEN OR PLUG BACK TO A DIFFERENT RESERVOIR, USE "APPLICATION FOR PERMIT" (Form C-101) for such proposals.)                                                                                                                                                                               |                                                                                                                                                                                                                                                                                                                                                                                                                                                                                                                                                                                                                                                                                                                                                                                                                                                                                                                                                                                                                                                                                                                                                                                                                                                                                                                                                                                                                                                                                                                                                                                                                                                                                                                                                                                                                                                                                                                                                                                                                                                                                                                               | South Hobbs (G/SA) Unit                                                                                                         |                                                                                                                                  |                                             |
| DIFFERENT RESERVOIR. USE "APPI<br>1. Type of Well:                                                                                                                                                                                                                                                                                            | LICATION FOR PERMIT" (Form C-10                                                                                                                                                                                                                                                                                                                                                                                                                                                                                                                                                                                                                                                                                                                                                                                                                                                                                                                                                                                                                                                                                                                                                                                                                                                                                                                                                                                                                                                                                                                                                                                                                                                                                                                                                                                                                                                                                                                                                                                                                                                                                               | 01) for such proposals.)                                                                                                        | 8. Well No. 174                                                                                                                  |                                             |
| Oil Well Gas Well Other Injector                                                                                                                                                                                                                                                                                                              |                                                                                                                                                                                                                                                                                                                                                                                                                                                                                                                                                                                                                                                                                                                                                                                                                                                                                                                                                                                                                                                                                                                                                                                                                                                                                                                                                                                                                                                                                                                                                                                                                                                                                                                                                                                                                                                                                                                                                                                                                                                                                                                               |                                                                                                                                 | 8. Well No. 174                                                                                                                  |                                             |
| Name of Operator     Occidental Permian Ltd.                                                                                                                                                                                                                                                                                                  |                                                                                                                                                                                                                                                                                                                                                                                                                                                                                                                                                                                                                                                                                                                                                                                                                                                                                                                                                                                                                                                                                                                                                                                                                                                                                                                                                                                                                                                                                                                                                                                                                                                                                                                                                                                                                                                                                                                                                                                                                                                                                                                               |                                                                                                                                 | 9. OGRID No. 157984                                                                                                              |                                             |
| 3. Address of Operator                                                                                                                                                                                                                                                                                                                        |                                                                                                                                                                                                                                                                                                                                                                                                                                                                                                                                                                                                                                                                                                                                                                                                                                                                                                                                                                                                                                                                                                                                                                                                                                                                                                                                                                                                                                                                                                                                                                                                                                                                                                                                                                                                                                                                                                                                                                                                                                                                                                                               |                                                                                                                                 | 10. Pool name or Wildcat                                                                                                         | Hobbs (G/SA)                                |
| HCR 1 Box 90 Denver City, TX 79                                                                                                                                                                                                                                                                                                               | 9323                                                                                                                                                                                                                                                                                                                                                                                                                                                                                                                                                                                                                                                                                                                                                                                                                                                                                                                                                                                                                                                                                                                                                                                                                                                                                                                                                                                                                                                                                                                                                                                                                                                                                                                                                                                                                                                                                                                                                                                                                                                                                                                          |                                                                                                                                 |                                                                                                                                  |                                             |
| 4. Well Location                                                                                                                                                                                                                                                                                                                              | Fred France The Co. (1)                                                                                                                                                                                                                                                                                                                                                                                                                                                                                                                                                                                                                                                                                                                                                                                                                                                                                                                                                                                                                                                                                                                                                                                                                                                                                                                                                                                                                                                                                                                                                                                                                                                                                                                                                                                                                                                                                                                                                                                                                                                                                                       | (income 514 Fo                                                                                                                  | et France The                                                                                                                    | Line                                        |
| Unit Letter L : 2026                                                                                                                                                                                                                                                                                                                          | 100 447                                                                                                                                                                                                                                                                                                                                                                                                                                                                                                                                                                                                                                                                                                                                                                                                                                                                                                                                                                                                                                                                                                                                                                                                                                                                                                                                                                                                                                                                                                                                                                                                                                                                                                                                                                                                                                                                                                                                                                                                                                                                                                                       |                                                                                                                                 | et From The West                                                                                                                 | - Line                                      |
| . Section 3                                                                                                                                                                                                                                                                                                                                   | Township 19-S  11. Elevation (Show whether DF, RK)                                                                                                                                                                                                                                                                                                                                                                                                                                                                                                                                                                                                                                                                                                                                                                                                                                                                                                                                                                                                                                                                                                                                                                                                                                                                                                                                                                                                                                                                                                                                                                                                                                                                                                                                                                                                                                                                                                                                                                                                                                                                            | Range 38-                                                                                                                       | E NMPM                                                                                                                           | Lea County                                  |
|                                                                                                                                                                                                                                                                                                                                               | 3622' KB                                                                                                                                                                                                                                                                                                                                                                                                                                                                                                                                                                                                                                                                                                                                                                                                                                                                                                                                                                                                                                                                                                                                                                                                                                                                                                                                                                                                                                                                                                                                                                                                                                                                                                                                                                                                                                                                                                                                                                                                                                                                                                                      | b, RI GR, etc.)                                                                                                                 |                                                                                                                                  |                                             |
| Pit or Below-grade Tank Application                                                                                                                                                                                                                                                                                                           | or Closure                                                                                                                                                                                                                                                                                                                                                                                                                                                                                                                                                                                                                                                                                                                                                                                                                                                                                                                                                                                                                                                                                                                                                                                                                                                                                                                                                                                                                                                                                                                                                                                                                                                                                                                                                                                                                                                                                                                                                                                                                                                                                                                    |                                                                                                                                 |                                                                                                                                  |                                             |
| Pit Type Depth of Ground W                                                                                                                                                                                                                                                                                                                    | /ater Distance from ne                                                                                                                                                                                                                                                                                                                                                                                                                                                                                                                                                                                                                                                                                                                                                                                                                                                                                                                                                                                                                                                                                                                                                                                                                                                                                                                                                                                                                                                                                                                                                                                                                                                                                                                                                                                                                                                                                                                                                                                                                                                                                                        | earest fresh water well                                                                                                         | Distance from nearest su                                                                                                         | ırface water                                |
| Pit Liner Thickness mil E                                                                                                                                                                                                                                                                                                                     | Below-Grade Tank: Volume                                                                                                                                                                                                                                                                                                                                                                                                                                                                                                                                                                                                                                                                                                                                                                                                                                                                                                                                                                                                                                                                                                                                                                                                                                                                                                                                                                                                                                                                                                                                                                                                                                                                                                                                                                                                                                                                                                                                                                                                                                                                                                      | bbls; Construction M                                                                                                            | aterial                                                                                                                          |                                             |
|                                                                                                                                                                                                                                                                                                                                               | ppropriate Box to Indicate Nat                                                                                                                                                                                                                                                                                                                                                                                                                                                                                                                                                                                                                                                                                                                                                                                                                                                                                                                                                                                                                                                                                                                                                                                                                                                                                                                                                                                                                                                                                                                                                                                                                                                                                                                                                                                                                                                                                                                                                                                                                                                                                                |                                                                                                                                 |                                                                                                                                  |                                             |
| NOTICE OF INTEN                                                                                                                                                                                                                                                                                                                               | ITION TO:                                                                                                                                                                                                                                                                                                                                                                                                                                                                                                                                                                                                                                                                                                                                                                                                                                                                                                                                                                                                                                                                                                                                                                                                                                                                                                                                                                                                                                                                                                                                                                                                                                                                                                                                                                                                                                                                                                                                                                                                                                                                                                                     | SUB                                                                                                                             | SEQUENT REPORT O                                                                                                                 | F:                                          |
| PERFORM REMEDIAL WORK                                                                                                                                                                                                                                                                                                                         | PLUG AND ABANDON                                                                                                                                                                                                                                                                                                                                                                                                                                                                                                                                                                                                                                                                                                                                                                                                                                                                                                                                                                                                                                                                                                                                                                                                                                                                                                                                                                                                                                                                                                                                                                                                                                                                                                                                                                                                                                                                                                                                                                                                                                                                                                              | REMEDIAL WORK                                                                                                                   | ALTERING                                                                                                                         | G CASING                                    |
| TEMPORARILY ABANDON                                                                                                                                                                                                                                                                                                                           | CHANGE PLANS                                                                                                                                                                                                                                                                                                                                                                                                                                                                                                                                                                                                                                                                                                                                                                                                                                                                                                                                                                                                                                                                                                                                                                                                                                                                                                                                                                                                                                                                                                                                                                                                                                                                                                                                                                                                                                                                                                                                                                                                                                                                                                                  | COMMENCE DRILLING OF                                                                                                            | PNS. PLUG & A                                                                                                                    | ABANDONMENT                                 |
| PULL OR ALTER CASING                                                                                                                                                                                                                                                                                                                          | Multiple Completion                                                                                                                                                                                                                                                                                                                                                                                                                                                                                                                                                                                                                                                                                                                                                                                                                                                                                                                                                                                                                                                                                                                                                                                                                                                                                                                                                                                                                                                                                                                                                                                                                                                                                                                                                                                                                                                                                                                                                                                                                                                                                                           | CASING TEST AND CEME                                                                                                            | NT JOB                                                                                                                           |                                             |
| OTHER                                                                                                                                                                                                                                                                                                                                         |                                                                                                                                                                                                                                                                                                                                                                                                                                                                                                                                                                                                                                                                                                                                                                                                                                                                                                                                                                                                                                                                                                                                                                                                                                                                                                                                                                                                                                                                                                                                                                                                                                                                                                                                                                                                                                                                                                                                                                                                                                                                                                                               | OTHER: Q                                                                                                                        |                                                                                                                                  | <del></del>                                 |
| OTHER:                                                                                                                                                                                                                                                                                                                                        |                                                                                                                                                                                                                                                                                                                                                                                                                                                                                                                                                                                                                                                                                                                                                                                                                                                                                                                                                                                                                                                                                                                                                                                                                                                                                                                                                                                                                                                                                                                                                                                                                                                                                                                                                                                                                                                                                                                                                                                                                                                                                                                               | OTHER: Casing Integ                                                                                                             | grity Test                                                                                                                       | X                                           |
| 13. Describe Proposed or Completed Opera                                                                                                                                                                                                                                                                                                      | tions (Clearly state all pertinent det                                                                                                                                                                                                                                                                                                                                                                                                                                                                                                                                                                                                                                                                                                                                                                                                                                                                                                                                                                                                                                                                                                                                                                                                                                                                                                                                                                                                                                                                                                                                                                                                                                                                                                                                                                                                                                                                                                                                                                                                                                                                                        |                                                                                                                                 |                                                                                                                                  |                                             |
|                                                                                                                                                                                                                                                                                                                                               |                                                                                                                                                                                                                                                                                                                                                                                                                                                                                                                                                                                                                                                                                                                                                                                                                                                                                                                                                                                                                                                                                                                                                                                                                                                                                                                                                                                                                                                                                                                                                                                                                                                                                                                                                                                                                                                                                                                                                                                                                                                                                                                               | tails, and give pertinent date                                                                                                  | s, including estimated date of s                                                                                                 |                                             |
| 13. Describe Proposed or Completed Opera                                                                                                                                                                                                                                                                                                      |                                                                                                                                                                                                                                                                                                                                                                                                                                                                                                                                                                                                                                                                                                                                                                                                                                                                                                                                                                                                                                                                                                                                                                                                                                                                                                                                                                                                                                                                                                                                                                                                                                                                                                                                                                                                                                                                                                                                                                                                                                                                                                                               | tails, and give pertinent date                                                                                                  | s, including estimated date of s                                                                                                 |                                             |
| 13. Describe Proposed or Completed Opera                                                                                                                                                                                                                                                                                                      |                                                                                                                                                                                                                                                                                                                                                                                                                                                                                                                                                                                                                                                                                                                                                                                                                                                                                                                                                                                                                                                                                                                                                                                                                                                                                                                                                                                                                                                                                                                                                                                                                                                                                                                                                                                                                                                                                                                                                                                                                                                                                                                               | tails, and give pertinent date                                                                                                  | s, including estimated date of s                                                                                                 |                                             |
| 13. Describe Proposed or Completed Opera proposed work) SEE RULE 1103. For                                                                                                                                                                                                                                                                    | r Multiple Completions: Attach we                                                                                                                                                                                                                                                                                                                                                                                                                                                                                                                                                                                                                                                                                                                                                                                                                                                                                                                                                                                                                                                                                                                                                                                                                                                                                                                                                                                                                                                                                                                                                                                                                                                                                                                                                                                                                                                                                                                                                                                                                                                                                             | tails, and give pertinent date                                                                                                  | s, including estimated date of s                                                                                                 |                                             |
| 13. Describe Proposed or Completed Opera proposed work) SEE RULE 1103. For Date of Test: 09/18/2013                                                                                                                                                                                                                                           | r Multiple Completions: Attach we                                                                                                                                                                                                                                                                                                                                                                                                                                                                                                                                                                                                                                                                                                                                                                                                                                                                                                                                                                                                                                                                                                                                                                                                                                                                                                                                                                                                                                                                                                                                                                                                                                                                                                                                                                                                                                                                                                                                                                                                                                                                                             | tails, and give pertinent date                                                                                                  | s, including estimated date of s                                                                                                 |                                             |
| 13. Describe Proposed or Completed Opera proposed work) SEE RULE 1103. For Date of Test: 09/18/2013  Pressure Readings: Initial – 480 PSI; 15  Length of test: 30 minutes                                                                                                                                                                     | r Multiple Completions: Attach we                                                                                                                                                                                                                                                                                                                                                                                                                                                                                                                                                                                                                                                                                                                                                                                                                                                                                                                                                                                                                                                                                                                                                                                                                                                                                                                                                                                                                                                                                                                                                                                                                                                                                                                                                                                                                                                                                                                                                                                                                                                                                             | tails, and give pertinent date                                                                                                  | s, including estimated date of s                                                                                                 |                                             |
| 13. Describe Proposed or Completed Opera proposed work) SEE RULE 1103. For Date of Test: 09/18/2013  Pressure Readings: Initial – 480 PSI; 15                                                                                                                                                                                                 | r Multiple Completions: Attach we                                                                                                                                                                                                                                                                                                                                                                                                                                                                                                                                                                                                                                                                                                                                                                                                                                                                                                                                                                                                                                                                                                                                                                                                                                                                                                                                                                                                                                                                                                                                                                                                                                                                                                                                                                                                                                                                                                                                                                                                                                                                                             | tails, and give pertinent date                                                                                                  | s, including estimated date of s                                                                                                 |                                             |
| 13. Describe Proposed or Completed Opera proposed work) SEE RULE 1103. For Date of Test: 09/18/2013  Pressure Readings: Initial – 480 PSI; 15  Length of test: 30 minutes                                                                                                                                                                     | r Multiple Completions: Attach we                                                                                                                                                                                                                                                                                                                                                                                                                                                                                                                                                                                                                                                                                                                                                                                                                                                                                                                                                                                                                                                                                                                                                                                                                                                                                                                                                                                                                                                                                                                                                                                                                                                                                                                                                                                                                                                                                                                                                                                                                                                                                             | tails, and give pertinent date                                                                                                  | s, including estimated date of s                                                                                                 |                                             |
| 13. Describe Proposed or Completed Opera proposed work) SEE RULE 1103. For Date of Test: 09/18/2013  Pressure Readings: Initial – 480 PSI; 15  Length of test: 30 minutes                                                                                                                                                                     | min – 475 PSI; 30 min - 475 PS                                                                                                                                                                                                                                                                                                                                                                                                                                                                                                                                                                                                                                                                                                                                                                                                                                                                                                                                                                                                                                                                                                                                                                                                                                                                                                                                                                                                                                                                                                                                                                                                                                                                                                                                                                                                                                                                                                                                                                                                                                                                                                | tails, and give pertinent date<br>ellbore diagram of proposed                                                                   | s, including estimated date of s<br>completion or recompletion.                                                                  | starting any                                |
| 13. Describe Proposed or Completed Opera proposed work) SEE RULE 1103. For Date of Test: 09/18/2013  Pressure Readings: Initial – 480 PSI; 15  Length of test: 30 minutes  Witnessed: NO                                                                                                                                                      | min – 475 PSI; 30 min - 475 PS                                                                                                                                                                                                                                                                                                                                                                                                                                                                                                                                                                                                                                                                                                                                                                                                                                                                                                                                                                                                                                                                                                                                                                                                                                                                                                                                                                                                                                                                                                                                                                                                                                                                                                                                                                                                                                                                                                                                                                                                                                                                                                | tails, and give pertinent date ellbore diagram of proposed                                                                      | s, including estimated date of s<br>completion or recompletion.                                                                  | starting any                                |
| 13. Describe Proposed or Completed Opera proposed work) SEE RULE 1103. For Date of Test: 09/18/2013  Pressure Readings: Initial – 480 PSI; 15  Length of test: 30 minutes  Witnessed: NO                                                                                                                                                      | min – 475 PSI; 30 min - 475 PS                                                                                                                                                                                                                                                                                                                                                                                                                                                                                                                                                                                                                                                                                                                                                                                                                                                                                                                                                                                                                                                                                                                                                                                                                                                                                                                                                                                                                                                                                                                                                                                                                                                                                                                                                                                                                                                                                                                                                                                                                                                                                                | tails, and give pertinent date<br>ellbore diagram of proposed                                                                   | s, including estimated date of s<br>completion or recompletion.                                                                  | starting any                                |
| 13. Describe Proposed or Completed Opera proposed work) SEE RULE 1103. For Date of Test: 09/18/2013  Pressure Readings: Initial – 480 PSI; 15  Length of test: 30 minutes  Witnessed: NO                                                                                                                                                      | min – 475 PSI; 30 min - 475 PS                                                                                                                                                                                                                                                                                                                                                                                                                                                                                                                                                                                                                                                                                                                                                                                                                                                                                                                                                                                                                                                                                                                                                                                                                                                                                                                                                                                                                                                                                                                                                                                                                                                                                                                                                                                                                                                                                                                                                                                                                                                                                                | tails, and give pertinent date ellbore diagram of proposed                                                                      | s, including estimated date of scompletion or recompletion.  That any pit or below-grade tank is the OCD-approved                | nas been/will be                            |
| 13. Describe Proposed or Completed Opera proposed work) SEE RULE 1103. For Date of Test: 09/18/2013  Pressure Readings: Initial – 480 PSI; 15  Length of test: 30 minutes  Witnessed: NO  Thereby certify that the information above is true constructed or closed according to NMOCD guidelines  SIGNATURE                                   | min – 475 PSI; 30 min - 475 PS  and complete to the best of my knowled to the destroy of the second | tails, and give pertinent date ellbore diagram of proposed edge and belief. I further certify or an (attached) alternative plan | s, including estimated date of scompletion or recompletion.  That any pit or below-grade tank have OCD-approved  Associate  DATE | nas been/will be  09/25/2013                |
| 13. Describe Proposed or Completed Opera proposed work) SEE RULE 1103. For Date of Test: 09/18/2013  Pressure Readings: Initial – 480 PSI; 15  Length of test: 30 minutes  Witnessed: NO  Thereby certify that the information above is true constructed or closed according to NMOCD guidelines  SIGNATURE                                   | min – 475 PSI; 30 min - 475 PS  and complete to the best of my knowled to the destroy of the second | tails, and give pertinent date ellbore diagram of proposed                                                                      | s, including estimated date of scompletion or recompletion.  That any pit or below-grade tank have OCD-approved  Associate  DATE | as been/will be  09/25/2013 806-592-6280    |
| 13. Describe Proposed or Completed Opera proposed work) SEE RULE 1103. For Date of Test: 09/18/2013  Pressure Readings: Initial – 480 PSI; 15  Length of test: 30 minutes  Witnessed: NO  Thereby certify that the information above is true constructed or closed according to NMOCD guidelines  SIGNATURE  TYPE OR PRINT NAME Mendy A. John | min – 475 PSI; 30 min - 475 PS  and complete to the best of my knowled to the destroy of the second | edge and belief. I further certify or an (attached) alternative plan TITLE Administrative mendy johnson@oxy.con                 | s, including estimated date of scompletion or recompletion.  That any pit or below-grade tank have OCD-approved  Associate  DATE | as been/will be  3 09/25/2013  806-592-6280 |