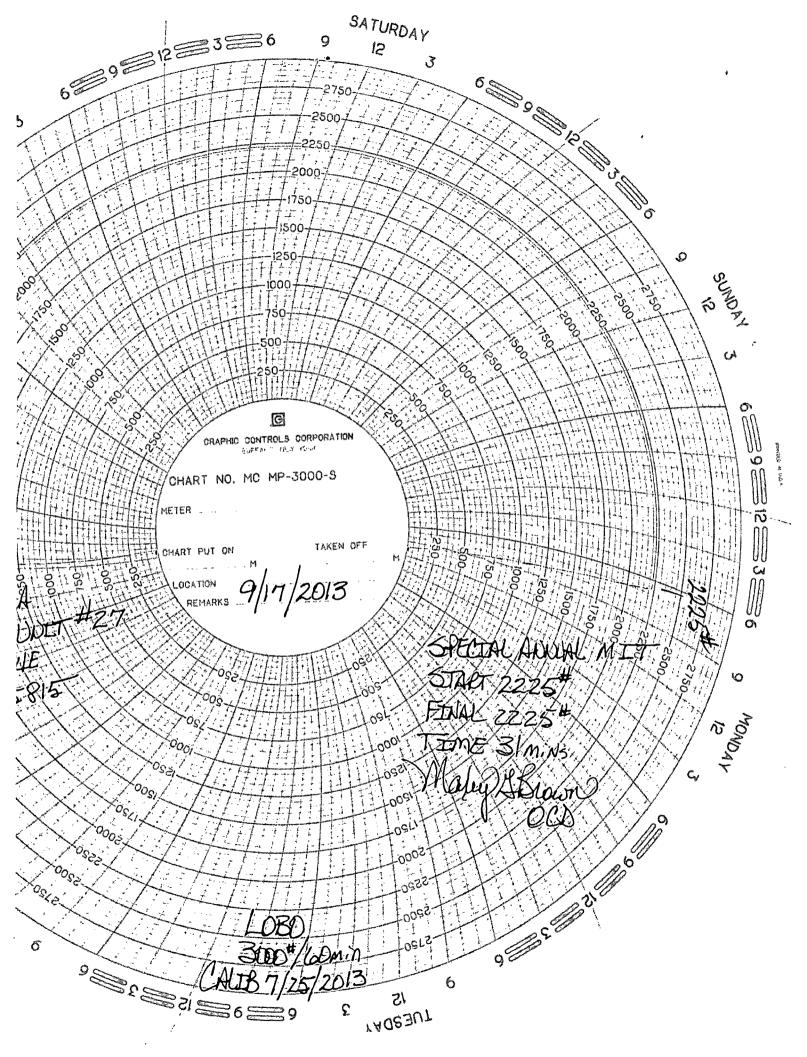

| Submit I Copy To Appropriate District Office District I - (575) 393-6161 1625 N. French Dr., Hobbs, NM 8834035 OCD District II - (575) 748-1283 811 S. First St., Artesia, NM 88210 District III - (505) 334-6178 1000 Rio Brazos Rd., Aztec, NM 87410 District IV - (505) 476-3460 District IV - (505) 476-3460 Santa Fe, NM 87505 |                            | Form C-103<br>Revised August 1, 2011                     |                     |
|-------------------------------------------------------------------------------------------------------------------------------------------------------------------------------------------------------------------------------------------------------------------------------------------------------------------------------------|----------------------------|----------------------------------------------------------|---------------------|
|                                                                                                                                                                                                                                                                                                                                     |                            | WELL API<br>30-025-258                                   | NO.<br>15           |
|                                                                                                                                                                                                                                                                                                                                     |                            | 5. Indicate Type of Lease STATE  FEE                     |                     |
| 1000 Rio Brazos Rd., Aztec, NM 87410 Santa Fe, NM 87505                                                                                                                                                                                                                                                                             |                            | 6. State Oil & Gas Lease No.                             |                     |
| 87505 Prancis Dr., Santa Fe, NW                                                                                                                                                                                                                                                                                                     |                            |                                                          |                     |
| SUNDRY NOTICES AND REPORTS ON WELLS  (DO NOT USE THIS FORM FOR PROPOSALS TO DRILL OR TO DEEPEN OR PLUG BACK TO A DIFFERENT RESERVOIR. USE "APPLICATION FOR PERMIT" (FORM C-101) FOR SUCH                                                                                                                                            |                            | 7. Lease Name or Unit Agreement Name CENTRAL VACUUM UNIT |                     |
| PROPOSALS.)                                                                                                                                                                                                                                                                                                                         |                            | 8. Well Number 27                                        |                     |
| 1. Type of Well: Oil Well Gas Well Other INJECTOR  2. Name of Operator                                                                                                                                                                                                                                                              |                            | 9. OGRID Number 4323                                     |                     |
| CHEVRON U.S.A. INC                                                                                                                                                                                                                                                                                                                  |                            |                                                          |                     |
| 3. Address of Operator                                                                                                                                                                                                                                                                                                              |                            | 10. Pool name or Wildcat                                 |                     |
| 15 SMITH ROAD, MIDLAND, TEXAS 79705                                                                                                                                                                                                                                                                                                 |                            | VACUUM GRAYBURG SAN ANDRES                               |                     |
| 4. Well Location                                                                                                                                                                                                                                                                                                                    |                            |                                                          |                     |
| Unit Letter J 1330 feet from the SOUTH line and 1425 feet from the EAST line  Section 25 Township 17S Range 34E NMPM Coun                                                                                                                                                                                                           |                            |                                                          | County LEA          |
| Section 25 Township 17S Range 3                                                                                                                                                                                                                                                                                                     |                            |                                                          | County LEA          |
|                                                                                                                                                                                                                                                                                                                                     |                            | ,                                                        |                     |
| 12. Check Appropriate Box to Indicate Nature of Notice, Report or Other Data                                                                                                                                                                                                                                                        |                            |                                                          |                     |
| NOTICE OF INTENTION TO: SUB-                                                                                                                                                                                                                                                                                                        |                            | SEQUENT REPORT OF:  K □ ALTERING CASING □                |                     |
| TEMPORARILY ABANDON CHANGE PLANS COMMENCE DRI                                                                                                                                                                                                                                                                                       |                            |                                                          | <del>_</del> _      |
| PULL OR ALTER CASING                                                                                                                                                                                                                                                                                                                |                            |                                                          |                     |
| DOWNHOLE COMMINGLE                                                                                                                                                                                                                                                                                                                  |                            |                                                          |                     |
| OTHER:                                                                                                                                                                                                                                                                                                                              | OTHER: SPEC                | IAL ANNUAL                                               | MIT W/CHART         |
| 13. Describe proposed or completed operations. (Clearly state all pertinent details, and give pertinent dates, including estimated date                                                                                                                                                                                             |                            |                                                          |                     |
| of starting any proposed work). SEE RULE 19.15.7.14 NMAC. For Multiple Completions: Attach wellbore diagram of proposed completion or recompletion.                                                                                                                                                                                 |                            |                                                          |                     |
| 09/17/2013: NOTIFIED NMOCD. RAN CHART. PRESS TO 2225# FOR 31 MINUTES. (WITNESSED BY MAXEY BROWN,                                                                                                                                                                                                                                    |                            |                                                          |                     |
| NMOCD). ORIGINAL CHART & COPY OF CHART ATTACHED).                                                                                                                                                                                                                                                                                   |                            |                                                          |                     |
|                                                                                                                                                                                                                                                                                                                                     | <u> </u>                   |                                                          | <del></del>         |
| Spud Date: Rig Release I                                                                                                                                                                                                                                                                                                            | Date:                      |                                                          |                     |
|                                                                                                                                                                                                                                                                                                                                     | <b>L</b>                   |                                                          |                     |
| I hereby certify that the information above is true and complete to the                                                                                                                                                                                                                                                             | hast of my knowlada        | a and haliaf                                             |                     |
| I hereby certify that the information above is true and complete to the best of my knowledge and belief.                                                                                                                                                                                                                            |                            |                                                          |                     |
| SIGNATURE ASKED IN FOR FOR TITLE: REGULATORY SPECIALIST DATE: 09/23/2013                                                                                                                                                                                                                                                            |                            |                                                          |                     |
| Type or print name: DENISE PINKERTON E-mail addre                                                                                                                                                                                                                                                                                   | ss: <u>leakejd@chevron</u> | <u> </u>                                                 | PHONE: 432-687-7375 |
| APPROVED BY: Wall Whitah TITLE Compliance Officer DATE 09/27/2013                                                                                                                                                                                                                                                                   |                            |                                                          |                     |
| Conditions of Approval (if any):                                                                                                                                                                                                                                                                                                    | ,                          |                                                          |                     |