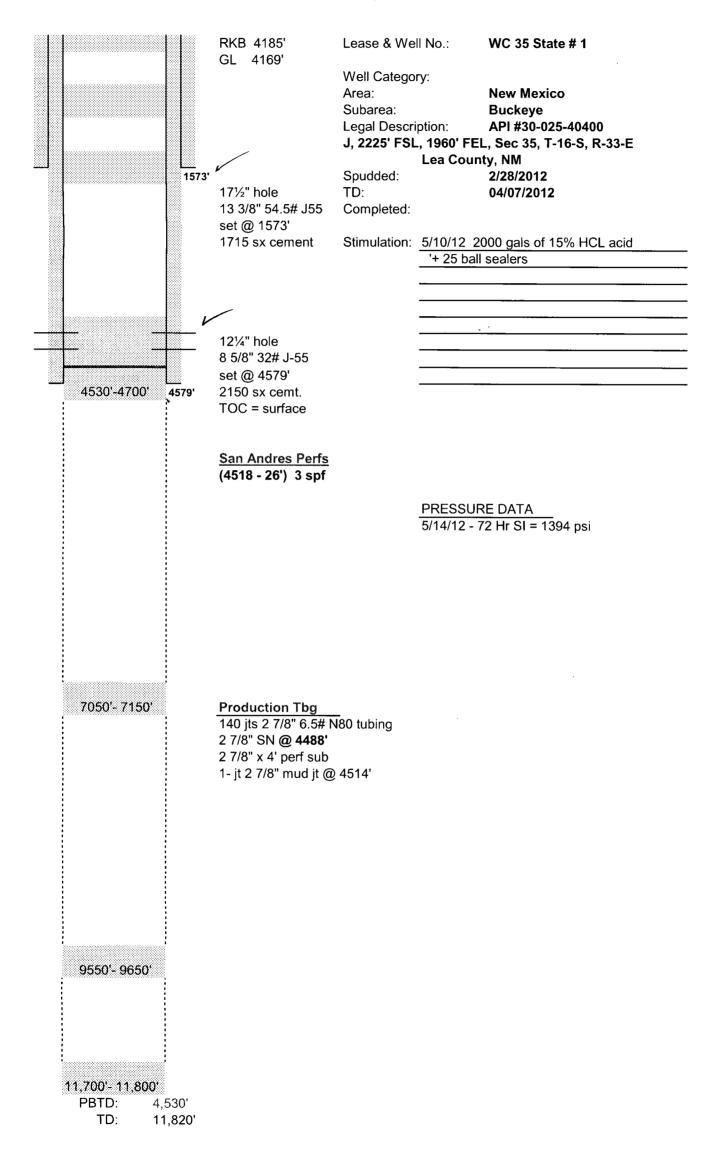

| Submit 1 Copy To Appropriate District<br>Office                                                                                   | State of New Mexico                                      | Form C-103                                                                                                   |
|-----------------------------------------------------------------------------------------------------------------------------------|----------------------------------------------------------|--------------------------------------------------------------------------------------------------------------|
| District I – (575) 393-6161 <b>HOBBS C</b><br>1625 N. French Dr., Hobbs, NM 88240                                                 | Energy, Minerals and Natural Resou                       | Revised July 18, 2013                                                                                        |
| District II – (575) 748-1283<br>811 S. First St., Artesia, NM 88210 OCT 03<br>District III – (505) 334-6178                       | -044. CONSERVATION DIVISI                                |                                                                                                              |
| District m (505) 551 of 10                                                                                                        | 1220 South St. Francis Dr.                               | 5. Indicate Type of Lease<br>STATE STATE                                                                     |
| 1000 Rio Brazos Rd., Aztec, NM 87410<br>District IV – (505) 476-3460                                                              | Santa Fe, NM 87505                                       | 6. State Oil & Gas Lease No.                                                                                 |
| 1220 S. St. Francis Dr., Santa Fe, NM <b>RECEIV</b><br>87505                                                                      | ED                                                       | 39009                                                                                                        |
| SUNDRY NOTICES                                                                                                                    | AND REPORTS ON WELLS                                     | 7. Lease Name or Unit Agreement Name                                                                         |
| (DO NOT USE THIS FORM FOR PROPOSALS<br>DIFFERENT RESERVOIR. USE "APPLICATIO                                                       |                                                          | WC 35 State                                                                                                  |
| PROPOSALS.)<br>1. Type of Well: Oil Well Gas V                                                                                    |                                                          | 8. Well Number 1                                                                                             |
| 2. Name of Operator                                                                                                               |                                                          | 9. OGRID Number 256512                                                                                       |
| CML Exploration, LLC                                                                                                              |                                                          |                                                                                                              |
| 3. Address of Operator P.O. Box 8<br>Snyder, Te                                                                                   | 890<br>exas 79550                                        | 10. Pool name or Wildcat<br>Sanmal; San Andres                                                               |
| 4. Well Location                                                                                                                  |                                                          | ·                                                                                                            |
| Unit LetterJ:2225                                                                                                                 | _feet from theSouth line and _1                          | 1960 feet from the East line                                                                                 |
| Section 35                                                                                                                        | Township the S the Range 33 E                            |                                                                                                              |
|                                                                                                                                   | Elevation (Show whether DR, RKB, RT,<br>1185' RKB        | , GR, etc.)                                                                                                  |
|                                                                                                                                   |                                                          |                                                                                                              |
| 12. Check Appro                                                                                                                   | opriate Box to Indicate Nature of                        | Notice, Report or Other Data                                                                                 |
|                                                                                                                                   |                                                          | SUBSEQUENT REPORT OF:                                                                                        |
|                                                                                                                                   |                                                          |                                                                                                              |
| <u> </u>                                                                                                                          |                                                          | NCE DRILLING OPNS. P AND A                                                                                   |
| —                                                                                                                                 |                                                          |                                                                                                              |
|                                                                                                                                   |                                                          |                                                                                                              |
| OTHER:                                                                                                                            | OTHER:                                                   |                                                                                                              |
|                                                                                                                                   |                                                          | etails, and give pertinent dates, including estimated date<br>ltiple Completions: Attach wellbore diagram of |
| proposed completion or recomple                                                                                                   |                                                          | htple completions. Attach wendore diagram of                                                                 |
|                                                                                                                                   |                                                          |                                                                                                              |
| 1. MIRUPU. TIH and tag PBTD @<br>#/gal.                                                                                           | $\pm$ 4530 <sup>2</sup> . LD 1 jt, RU cementers and cire | culate mud, adding salt gel as necessary to reach 9.5                                                        |
| 2. Spot 30 sx class "C" cement plug @ (4430'- 4530') $-\frac{1}{1200} c/7799$                                                     |                                                          |                                                                                                              |
| 3. Spot @ sx class "C" cement plug @ (1500'- 1600') / 630                                                                         |                                                          |                                                                                                              |
| <ul> <li>4. Spot 30 sx class "C" cement plug @ (350'- 450')</li> <li>5. Spot 5 sx class "C" cement plug @ (3'-40 1/40)</li> </ul> |                                                          |                                                                                                              |
|                                                                                                                                   |                                                          |                                                                                                              |
| <ol> <li>RDMOPU. Cut off well head, we location and road. Replace with the</li> </ol>                                             |                                                          | anchors, trash and flowline. Haul off caliche from                                                           |
| focution and foud. Replace with t                                                                                                 | op 301.                                                  |                                                                                                              |
|                                                                                                                                   |                                                          |                                                                                                              |
|                                                                                                                                   |                                                          |                                                                                                              |
| Spud Date: 2/28/2012                                                                                                              | Rig Release Date: 4/                                     | /11/2012                                                                                                     |
|                                                                                                                                   |                                                          |                                                                                                              |
| I hereby certify that the information above                                                                                       | is true and complete to the best of my k                 | mowledge and belief.                                                                                         |
| $\mathcal{O}$ ,                                                                                                                   | ŗ                                                        |                                                                                                              |
| SIGNATURE COZ MAN                                                                                                                 | TITLE Engineer                                           | DATE 10/1/2012                                                                                               |
| SIGNATORE CONTRACT                                                                                                                |                                                          | DATE10/1/2013                                                                                                |
| Type or print name <u>Jordan Owens</u>                                                                                            | E-mail address: _owensj@cmle                             | xp.com PHONE: _325-573-0750 >                                                                                |
| For State Use Only                                                                                                                | 1 1 1                                                    | (*                                                                                                           |
| APPROVED BY: Amount                                                                                                               | TITLE JJST-M                                             | 197 DATE/0-3-2013                                                                                            |
| Conditions of Approval (if any):                                                                                                  | CONSERVATION DIVISION - Hobbs office M                   | DATE 0-3-2013                                                                                                |
| / / 24 1                                                                                                                          | nours prior to the beginning of Plugging Operat          |                                                                                                              |