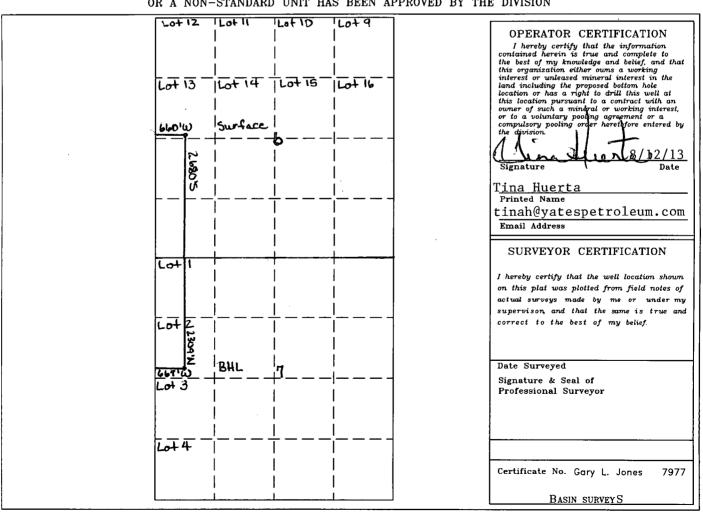

□ AMENDED REPORT

| API Number    | Pool Code    | Pool Name         |           |  |
|---------------|--------------|-------------------|-----------|--|
| 30-025-40573  | 5535         | Berry; Bone Sprin | ng, North |  |
| Property Code | Property     | Well Number       |           |  |
| 39218         | Boston BSN   | 1H                |           |  |
| OGRID No.     | Operator     | Elevation         |           |  |
| 025575        | Yates Petrol | 3740'GR           |           |  |

Surface Location

| UL or lot | No. | Section | Township | Range | Lot Idn | Feet from the | North/South line | Feet from the | East/West line | County |
|-----------|-----|---------|----------|-------|---------|---------------|------------------|---------------|----------------|--------|
| Lot       | 13  | 6       | 21S      | 34E   |         | 2680          | South            | 660           | West           | Lea    |

## Bottom Hole Location If Different From Surface

| UL or lot No.   | Section | Townshi  | p Range       | Lot Idn | Feet from the | North/South line | Feet from the | East/West line | County |
|-----------------|---------|----------|---------------|---------|---------------|------------------|---------------|----------------|--------|
| Lot 2           | 7       | 218      | 34E           |         | 2309308       | North            | 667705        | West           | Lea    |
| Dedicated Acres | Joint o | r Infill | Consolidation | Code Or | der No.       |                  |               |                |        |
| 160             |         |          |               |         |               |                  |               |                |        |

## NO ALLOWABLE WILL BE ASSIGNED TO THIS COMPLETION UNTIL ALL INTERESTS HAVE BEEN CONSOLIDATED OR A NON-STANDARD UNIT HAS BEEN APPROVED BY THE DIVISION