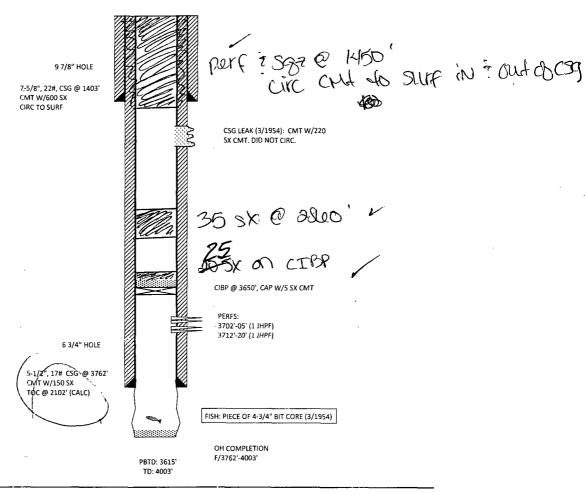

| Submit 3 Copies To Appropriate District Office                                                                                                                                                      |                                                                                | New Mexico           | ulraac          |                                                                   |                         | n C-103  |  |
|-----------------------------------------------------------------------------------------------------------------------------------------------------------------------------------------------------|--------------------------------------------------------------------------------|----------------------|-----------------|-------------------------------------------------------------------|-------------------------|----------|--|
| Energy, Minerals and Natural Resources 625 N. French Dr., Hobbs, NM 87240                                                                                                                           |                                                                                |                      |                 | June 19, 2008 WELL API NO.                                        |                         |          |  |
| District II                                                                                                                                                                                         | OIL CONSERVATION DIVISION                                                      |                      |                 | 30-025-08710                                                      |                         |          |  |
| 1301 W. Grand Ave., Artesia, NM 88210<br>District III                                                                                                                                               | 1220 South St. Francis Dr.                                                     |                      |                 | 5. Indicate Type of Lease                                         |                         |          |  |
| 1000 Rio Brazos Rd., Aztec, NM 87410<br>District IV                                                                                                                                                 | Santa Fe, NM 87505                                                             |                      |                 | STATE X FEE 6. State Oil & Gas Lease No.                          |                         |          |  |
| 1220 S. St. Francis Dr., Santa Fe, NM<br>87505                                                                                                                                                      |                                                                                | <u></u>              |                 |                                                                   | s Lease No.             |          |  |
| SUNDRY NOTICES AND REPORTS ON WELLS (DO NOT USE THIS FORM FOR PROPOSALS TO DRILL OR TO DEEPEN OR PLUG BACK TO A DIFFERENT RESERVOIR. USE "APPLICATION FOR PERMIT" (FORM C-101) FOR SUCH PROPOSALS.) |                                                                                |                      |                 | 7. Lease Name or Unit Agreement Name:  Eunice Monument South Unit |                         |          |  |
| 1. Type of Well: Oil Well 🕱 Gas Well 🗌                                                                                                                                                              | Other OCI 0 4 2013                                                             |                      |                 | 8. Well Number                                                    |                         |          |  |
| 2. Name of Operator                                                                                                                                                                                 | - AFACUED                                                                      |                      |                 | 9. OGRID Number                                                   |                         |          |  |
| 3. Address of Operator                                                                                                                                                                              | RECEIVED                                                                       |                      |                 | 10. Pool name or Wildcat                                          |                         |          |  |
| 200 N. Loraine, Ste. 800                                                                                                                                                                            | Midland, TX 79701                                                              |                      |                 | Eunice Monumen                                                    |                         | n Andres |  |
| 4. Well Location                                                                                                                                                                                    | <u> </u>                                                                       |                      |                 | - Lauree Parlanes                                                 | er oraysard sa          |          |  |
| Unit Letter K :                                                                                                                                                                                     | 1980' feet from the                                                            | South                | line and        | <b>1980'</b> feet fro                                             | om the West             | line     |  |
| Section 15                                                                                                                                                                                          |                                                                                | 21s Range            | 36E             | NMPM                                                              | County                  | Lea      |  |
|                                                                                                                                                                                                     | 11. Elevation (Show                                                            | whether DR, RKB      | B, RT, GR, etc  | c.)                                                               | entropias<br>Springeria |          |  |
| 12. Check A                                                                                                                                                                                         | Appropriate Box to In                                                          | dicate Nature        | of Notice, F    | Report, or Other                                                  | Data                    |          |  |
| NOTICE OF INT                                                                                                                                                                                       | FNTION TO                                                                      | 1                    | SUB             | SEQUENT RE                                                        | PORT OF                 |          |  |
| PERFORM REMEDIAL WORK                                                                                                                                                                               | PLUG AND ABANDOI                                                               | N 🔄 REMED            | IAL WORK        |                                                                   | ALTERING CA             | ASING [  |  |
| <u> </u>                                                                                                                                                                                            | CHANGE PLANS                                                                   |                      |                 | NG OPNS:                                                          |                         | 101110   |  |
| TEMPORARILY ABANDON                                                                                                                                                                                 | :                                                                              | · 1                  |                 | . —                                                               | P AND A                 | لــا     |  |
| PULL OR ALTER CASING                                                                                                                                                                                | MULTIPLE COMPL                                                                 | L_   CASING          | G/CEMENT JÓ     | )B [_]                                                            |                         |          |  |
| DOWNHOLE COMMINGLE                                                                                                                                                                                  |                                                                                |                      |                 |                                                                   |                         |          |  |
| OTHER:                                                                                                                                                                                              |                                                                                | OTHER                | :               |                                                                   |                         | ·        |  |
| 13. Describe proposed or complete                                                                                                                                                                   | ed operations. (Clearly sta                                                    |                      |                 | e pertinent dates, in                                             |                         | date     |  |
| of starting any proposed work) or recompletion.                                                                                                                                                     |                                                                                |                      |                 |                                                                   |                         |          |  |
| XTO Energy, Inc would like 1. Tag existing 5.5" CIBE 2. Pump 25 sxs cmt @ 3650 3. Set 35sx @ 2860, WOC 8 4. Perf/Sqz @ 1450, circ 6. Cut of WH, install dry A closed-loop system will               | P @ 3650'. Circ well<br>'.<br>& Tag.<br>cmt inside & out csg<br>y lole marker. | w/PxA mud.           | n the follo     | wing:                                                             |                         |          |  |
| Spud Date: 02/21/09                                                                                                                                                                                 | P. R                                                                           | ig Release Date:     |                 |                                                                   |                         |          |  |
| I howely comiffe that the information                                                                                                                                                               |                                                                                |                      |                 |                                                                   | <br>                    |          |  |
| I hereby certify that the information                                                                                                                                                               | above is true and comple                                                       | te to the best of m  | ny knowledge    | e and belief.                                                     |                         |          |  |
| SIGNATURE ALPHANIE                                                                                                                                                                                  | tabadue                                                                        | TITLE                |                 | y Analyst<br>xtoenergy.com                                        | _DATE08/27              | 7/2013   |  |
| Type or print name Stephanie Rab                                                                                                                                                                    | oadue                                                                          | E-mail addres        | _               | vocaterità.com                                                    | _PHONE <u>432-6</u> 2   | 20-6714  |  |
| For State Use Only                                                                                                                                                                                  | $\supset$ $\ell$                                                               | ,                    | ~ <i>/</i>      |                                                                   |                         |          |  |
| APPROVED BY                                                                                                                                                                                         |                                                                                | / <sub>TITLE</sub> / | Jet n           | NED                                                               | DATE/0-7-               | 201      |  |
| Conditions of Approval (if any):                                                                                                                                                                    | - Jan                                                                          | - IIILE              | A               |                                                                   | DATE/U-/-               | - cux    |  |
| conditions of Approval (11 ally).                                                                                                                                                                   | OIL CONSERVATION                                                               | DIVISION - Hobbs of  | ffice Must Be N | lotified                                                          |                         | 7        |  |
| ,                                                                                                                                                                                                   | 24 hours prior to the be                                                       | eginning of Plugging | operations.     |                                                                   |                         | ^        |  |
|                                                                                                                                                                                                     |                                                                                |                      |                 | -                                                                 |                         |          |  |