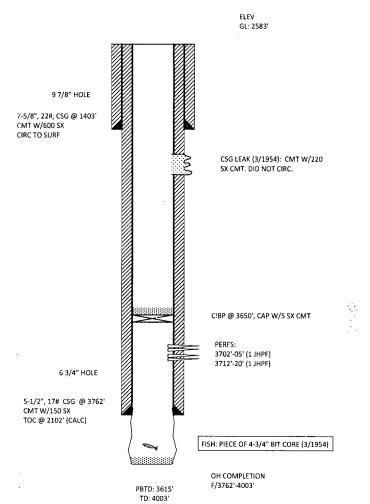

EMSU #399 LEA CO, NM SEC 15, T21S R36E 1980' FSL, 1980' FWL API # 30-025-08710

REV BY: LEC DATE: 08/19/13

## ' EMSU #399

LEA CO, NM SEC 15, T21S R36E 1980' FSL, 1980' FWL API # 30-025-08710

ELEV GL: 2583'

REV BY: LEC DATE: 08/19/13