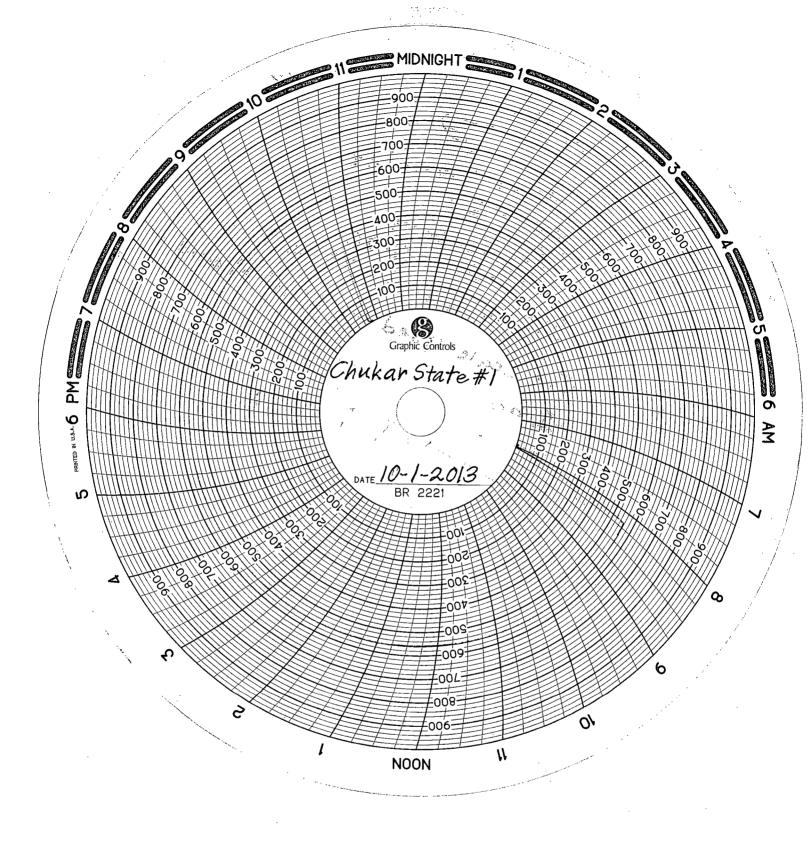

| Submit 1 Copy To Appropriate District<br>Office<br>District I – (575) 393-6161<br>1625 N. French Dr., Hobbs, NM 88240<br>District II – (575) 748-1283 <b>HOBBS OCD</b><br>811 S. First St., Artesia, NM 88210<br>District III – (505) 334-6178<br>1000 Rio Brazos Rd., Azted NM & 202013<br>District IV – (505) 476-3460<br>1220 S. St. Francis Dr., Santa Fe, NM<br>87505<br>SUNDRY NO FICES AND REPORTS ON WELLS | ral Resources<br>DIVISION<br>cis Dr. | Form C-103<br>Revised August 1, 2011<br>WELL API NO.<br>30-025-32747<br>5. Indicate Type of Lease<br>STATE FEE<br>6. State Oil & Gas Lease No.<br>E0-7824<br>7. Lease Name or Unit Agreement Name                                                                                                                                                                                                                                                                                                                                                                                                                                                                                                                                                                                                                                                                                                                                                                                                                                                                                                                                                                                                                                                                                                                                                                                                                                                                                                                                                                                                                                                                                                                                                                                                                                                                                                                                                                                                                                                                                                    |
|--------------------------------------------------------------------------------------------------------------------------------------------------------------------------------------------------------------------------------------------------------------------------------------------------------------------------------------------------------------------------------------------------------------------|--------------------------------------|------------------------------------------------------------------------------------------------------------------------------------------------------------------------------------------------------------------------------------------------------------------------------------------------------------------------------------------------------------------------------------------------------------------------------------------------------------------------------------------------------------------------------------------------------------------------------------------------------------------------------------------------------------------------------------------------------------------------------------------------------------------------------------------------------------------------------------------------------------------------------------------------------------------------------------------------------------------------------------------------------------------------------------------------------------------------------------------------------------------------------------------------------------------------------------------------------------------------------------------------------------------------------------------------------------------------------------------------------------------------------------------------------------------------------------------------------------------------------------------------------------------------------------------------------------------------------------------------------------------------------------------------------------------------------------------------------------------------------------------------------------------------------------------------------------------------------------------------------------------------------------------------------------------------------------------------------------------------------------------------------------------------------------------------------------------------------------------------------|
| (DO NOT USE THIS FORM FOR PROPOSALS TO DRILL OR TO DEEPEN OR PLUG BACK TO A<br>DIFFERENT RESERVOIR. USE "APPLICATION FOR PERMIT" (FORM C-101) FOR SUCH<br>PROPOSALS.)<br>1. Type of Well: Oil Well 🛛 Gas Well 🗌 Other                                                                                                                                                                                              |                                      | Chukar State /<br>8. Well Number<br>1                                                                                                                                                                                                                                                                                                                                                                                                                                                                                                                                                                                                                                                                                                                                                                                                                                                                                                                                                                                                                                                                                                                                                                                                                                                                                                                                                                                                                                                                                                                                                                                                                                                                                                                                                                                                                                                                                                                                                                                                                                                                |
| 2. Name of Operator Amtex Energy, Inc.                                                                                                                                                                                                                                                                                                                                                                             |                                      | 9. OGRID Number<br>000785                                                                                                                                                                                                                                                                                                                                                                                                                                                                                                                                                                                                                                                                                                                                                                                                                                                                                                                                                                                                                                                                                                                                                                                                                                                                                                                                                                                                                                                                                                                                                                                                                                                                                                                                                                                                                                                                                                                                                                                                                                                                            |
| 3. Address of Operator<br>P.O. Box 3418, Midland, Texas 79702                                                                                                                                                                                                                                                                                                                                                      |                                      | 10. Pool name or Wildcat<br>Pearl; Queen                                                                                                                                                                                                                                                                                                                                                                                                                                                                                                                                                                                                                                                                                                                                                                                                                                                                                                                                                                                                                                                                                                                                                                                                                                                                                                                                                                                                                                                                                                                                                                                                                                                                                                                                                                                                                                                                                                                                                                                                                                                             |
| 4. Well Location         Unit Letter_O:       330 feet from the South line and 2310 feet from the East line         Section       16         Township       19S         Range       34E         NMPM       Lea         County       11. Elevation (Show whether DR, RKB, RT, GR, etc.)         GL       3767'                                                                                                      |                                      |                                                                                                                                                                                                                                                                                                                                                                                                                                                                                                                                                                                                                                                                                                                                                                                                                                                                                                                                                                                                                                                                                                                                                                                                                                                                                                                                                                                                                                                                                                                                                                                                                                                                                                                                                                                                                                                                                                                                                                                                                                                                                                      |
| 12. Check Appropriate Box to Indicate Nature of Notice, Report or Other Data                                                                                                                                                                                                                                                                                                                                       |                                      |                                                                                                                                                                                                                                                                                                                                                                                                                                                                                                                                                                                                                                                                                                                                                                                                                                                                                                                                                                                                                                                                                                                                                                                                                                                                                                                                                                                                                                                                                                                                                                                                                                                                                                                                                                                                                                                                                                                                                                                                                                                                                                      |
| NOTICE OF INTENTION TO:       SUBSEQUENT REPORT OF:         PERFORM REMEDIAL WORK       PLUG AND ABANDON       REMEDIAL WORK       ALTERING CASING         TEMPORARILY ABANDON       CHANGE PLANS       COMMENCE DRILLING OPNS       P AND A         PULL OR ALTER CASING       MULTIPLE COMPL       CASING/CEMENT JOB       DOWNHOLE COMMINGLE                                                                    |                                      | K     Image: Altering Casing Image: Alteri |
| OTHER:                                                                                                                                                                                                                                                                                                                                                                                                             | OTHER: Temporarily Abandon           |                                                                                                                                                                                                                                                                                                                                                                                                                                                                                                                                                                                                                                                                                                                                                                                                                                                                                                                                                                                                                                                                                                                                                                                                                                                                                                                                                                                                                                                                                                                                                                                                                                                                                                                                                                                                                                                                                                                                                                                                                                                                                                      |
| <ul> <li>13. Describe proposed or completed operations. (Clearly state all pertinent details, and give pertinent dates, including estimated date of starting any proposed work). SEE RULE 19.15.7.14 NMAC. For Multiple Completions: Attach wellbore diagram of proposed completion or recompletion.</li> <li>1. MIRU TFH Rental Tools 10/01/2013</li> </ul>                                                       |                                      |                                                                                                                                                                                                                                                                                                                                                                                                                                                                                                                                                                                                                                                                                                                                                                                                                                                                                                                                                                                                                                                                                                                                                                                                                                                                                                                                                                                                                                                                                                                                                                                                                                                                                                                                                                                                                                                                                                                                                                                                                                                                                                      |
| <ol> <li>Load Casing w/ water and pressure tested to 560 psi, record on chart recorder for<br/>more than 30 mins.</li> <li>Attached record on Original Chart Recorder</li> <li>CIBP @ 4,510'</li> </ol>                                                                                                                                                                                                            |                                      |                                                                                                                                                                                                                                                                                                                                                                                                                                                                                                                                                                                                                                                                                                                                                                                                                                                                                                                                                                                                                                                                                                                                                                                                                                                                                                                                                                                                                                                                                                                                                                                                                                                                                                                                                                                                                                                                                                                                                                                                                                                                                                      |
| <ol> <li>Perfs @ 4,538'- 4,552'</li> <li>CIBP within 100' of perfs</li> </ol>                                                                                                                                                                                                                                                                                                                                      | This Appro<br>Abandonn               | nent Expires 04702/2014                                                                                                                                                                                                                                                                                                                                                                                                                                                                                                                                                                                                                                                                                                                                                                                                                                                                                                                                                                                                                                                                                                                                                                                                                                                                                                                                                                                                                                                                                                                                                                                                                                                                                                                                                                                                                                                                                                                                                                                                                                                                              |
| Spud Date: Rig Release Dat                                                                                                                                                                                                                                                                                                                                                                                         | ie:                                  |                                                                                                                                                                                                                                                                                                                                                                                                                                                                                                                                                                                                                                                                                                                                                                                                                                                                                                                                                                                                                                                                                                                                                                                                                                                                                                                                                                                                                                                                                                                                                                                                                                                                                                                                                                                                                                                                                                                                                                                                                                                                                                      |
| I hereby certify that the information above is true and complete to the best of my knowledge and belief.                                                                                                                                                                                                                                                                                                           |                                      |                                                                                                                                                                                                                                                                                                                                                                                                                                                                                                                                                                                                                                                                                                                                                                                                                                                                                                                                                                                                                                                                                                                                                                                                                                                                                                                                                                                                                                                                                                                                                                                                                                                                                                                                                                                                                                                                                                                                                                                                                                                                                                      |
| SIGNATURE Million J. Savage TITLE President DATE 10/02/13                                                                                                                                                                                                                                                                                                                                                          |                                      |                                                                                                                                                                                                                                                                                                                                                                                                                                                                                                                                                                                                                                                                                                                                                                                                                                                                                                                                                                                                                                                                                                                                                                                                                                                                                                                                                                                                                                                                                                                                                                                                                                                                                                                                                                                                                                                                                                                                                                                                                                                                                                      |
| Type or print name                                                                                                                                                                                                                                                                                                                                                                                                 |                                      |                                                                                                                                                                                                                                                                                                                                                                                                                                                                                                                                                                                                                                                                                                                                                                                                                                                                                                                                                                                                                                                                                                                                                                                                                                                                                                                                                                                                                                                                                                                                                                                                                                                                                                                                                                                                                                                                                                                                                                                                                                                                                                      |
| APPROVED BY: Mach Whitalam TITLE Compliance Officer DATE 10/8/2013<br>Conditions of Approval (if any):                                                                                                                                                                                                                                                                                                             |                                      |                                                                                                                                                                                                                                                                                                                                                                                                                                                                                                                                                                                                                                                                                                                                                                                                                                                                                                                                                                                                                                                                                                                                                                                                                                                                                                                                                                                                                                                                                                                                                                                                                                                                                                                                                                                                                                                                                                                                                                                                                                                                                                      |
|                                                                                                                                                                                                                                                                                                                                                                                                                    |                                      |                                                                                                                                                                                                                                                                                                                                                                                                                                                                                                                                                                                                                                                                                                                                                                                                                                                                                                                                                                                                                                                                                                                                                                                                                                                                                                                                                                                                                                                                                                                                                                                                                                                                                                                                                                                                                                                                                                                                                                                                                                                                                                      |