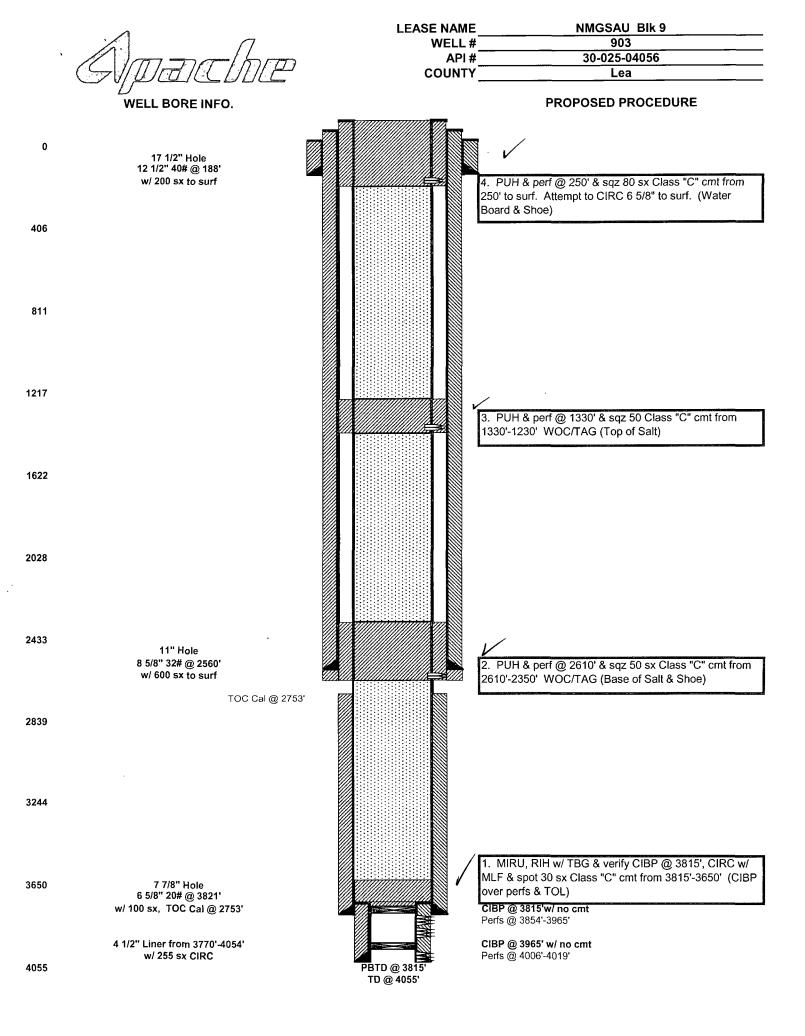

CASING/CEMENT JOB

ALTERING CASING

P AND A

OTHER:

Apache Corporation proposes to P&A the above mentioned well by the attached procedure. A closed loop system will be used for all fluids from this wellbore and disposed of required by OCD Rule 19.15.17.

13. Describe proposed or completed operations. (Clearly state all pertinent details, and give pertinent dates, including estimated date of starting any proposed work.) SEE RULE 1103. For Multiple Completions: Attach wellbore diagram or proposed completion or recompletion.