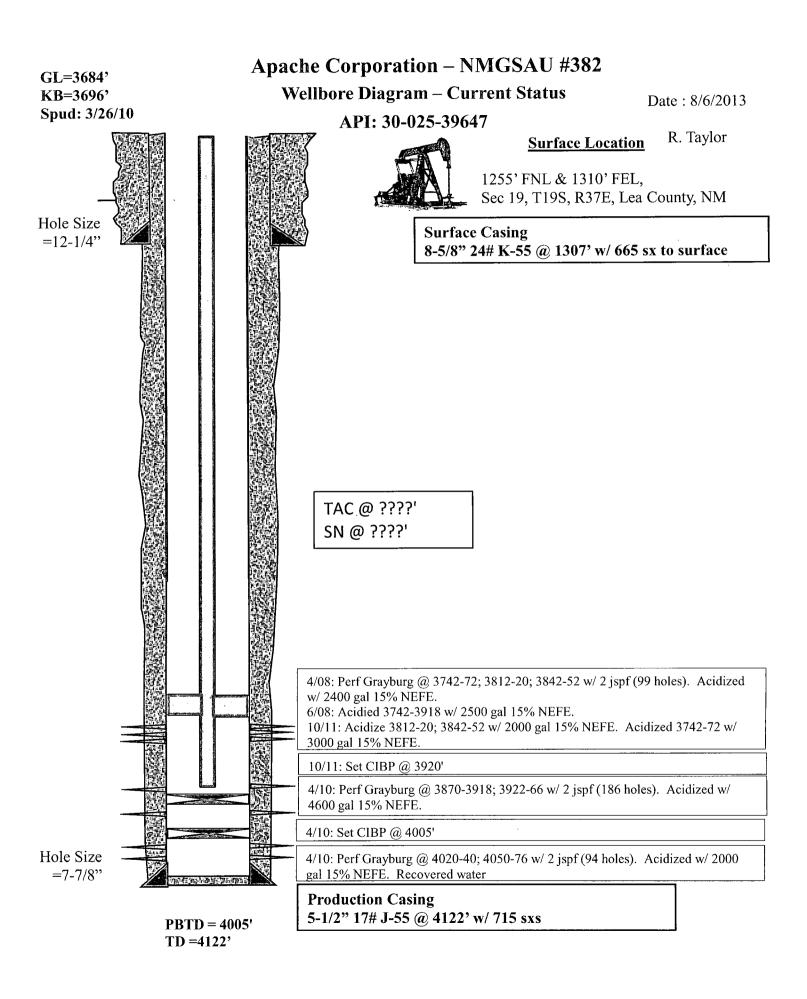

| Submit I Copy To Appropriate District<br>Office<br>District 1 – (575) 393-6161 Energy                                                                                                                                                                                                                                                                                                                                                                                                                                                                                                                 | State of New Mexico<br>, Minerals and Natural Resources                                                                                                                                                                                   | Form C-103<br>Revised July 18, 2013                        |
|-------------------------------------------------------------------------------------------------------------------------------------------------------------------------------------------------------------------------------------------------------------------------------------------------------------------------------------------------------------------------------------------------------------------------------------------------------------------------------------------------------------------------------------------------------------------------------------------------------|-------------------------------------------------------------------------------------------------------------------------------------------------------------------------------------------------------------------------------------------|------------------------------------------------------------|
| I625 N. French Dr., Hobbs, NM 88240           District II – (575) 748-1283           811 S. First St., Artesia, NM 88210                                                                                                                                                                                                                                                                                                                                                                                                                                                                              | CONSERVATION DIVISION                                                                                                                                                                                                                     | WELL API NO.<br>30-025-39647<br>5. Indicate Type of Lease  |
| District III - (505) 334-6178         1220 South St. Francis Dr.           1000 Rio Brazos Rd., Aztec, NM 87410         0CT 07 2013 Santa Fe, NM 87505           District IV - (505) 476-3460         0CT 07 2013 Santa Fe, NM 87505           1220 S. St. Francis Dr., Santa Fe, NM         0CT 07 2013 Santa Fe, NM 87505                                                                                                                                                                                                                                                                           |                                                                                                                                                                                                                                           | STATE     FEE       6. State Oil & Gas Lease No.       N/A |
| 87505<br>SUNDRY NOTIGES, AND REPORTS ON WELLS                                                                                                                                                                                                                                                                                                                                                                                                                                                                                                                                                         |                                                                                                                                                                                                                                           | 7. Lease Name or Unit Agreement Name                       |
| (DO NOT USE THIS FORM FOR PROPOSALS TO DRILL OR TO DEEPEN OR PLUG BACK TO A<br>DIFFERENT RESERVOIR. USE "APPLICATION FOR PERMIT" (FORM C-101) FOR SUCH<br>PROPOSALS.)                                                                                                                                                                                                                                                                                                                                                                                                                                 |                                                                                                                                                                                                                                           | North Monument G/SA Unit (302708)                          |
| 1. Type of Well: Oil Well 🔽 Gas Well 🗌 Other                                                                                                                                                                                                                                                                                                                                                                                                                                                                                                                                                          |                                                                                                                                                                                                                                           | 8. Well Number 382                                         |
| 2. Name of Operator<br>Apache Corporation                                                                                                                                                                                                                                                                                                                                                                                                                                                                                                                                                             |                                                                                                                                                                                                                                           | 9. OGRID Number<br>873                                     |
| 3. Address of Operator                                                                                                                                                                                                                                                                                                                                                                                                                                                                                                                                                                                |                                                                                                                                                                                                                                           | 10. Pool name or Wildcat                                   |
| 303 Veterans Airpark Lane, Suite 3000 Midland, TX 79705                                                                                                                                                                                                                                                                                                                                                                                                                                                                                                                                               |                                                                                                                                                                                                                                           | Eunice Monument; G - SA (23000)                            |
| 4. Well Location                                                                                                                                                                                                                                                                                                                                                                                                                                                                                                                                                                                      | N I - uth                                                                                                                                                                                                                                 |                                                            |
|                                                                                                                                                                                                                                                                                                                                                                                                                                                                                                                                                                                                       | et from the <u>North</u> line and                                                                                                                                                                                                         |                                                            |
|                                                                                                                                                                                                                                                                                                                                                                                                                                                                                                                                                                                                       | ownship 19S Range 37E                                                                                                                                                                                                                     | NMPM County Lea                                            |
| II. Elevatio                                                                                                                                                                                                                                                                                                                                                                                                                                                                                                                                                                                          | on (Show whether DR, RKB, RT, GR, 3683' GR                                                                                                                                                                                                | etc.)                                                      |
| <ul> <li>TEMPORARILY ABANDON CHANGE P</li> <li>PULL OR ALTER CASING MULTIPLE</li> <li>DOWNHOLE COMMINGLE</li> <li>CLOSED-LOOP SYSTEM OTHER: Workover</li> <li>13. Describe proposed or completed operation of starting any proposed work). SEE RU proposed completion or recompletion.</li> <li>Apache would like to do the following to this well:</li> <li>1. MIRU pulling unit. Kill well as necessary. Uns</li> <li>2. ND WH. NU BOP. Release TAC. POOH w/ t</li> <li>3. PU and RIH w/ 4-3/4" bit, bit sub, 5-1/2" casing</li> <li>4. RU reverse unit. Break circulation and drill out</li> </ul> | COMPL CASING/CEM<br>OTHER:<br>ns. (Clearly state all pertinent details<br>LE 19.15.7.14 NMAC. For Multiple<br>teat pump. POOH w/ rods & pump.<br>bg and TAC.<br>s scrapper on WS to CIBP @ 3290'.<br>t CIBP or push to CIBP @ 4005'. Circ | DRILLING OPNS P AND A                                      |
| <ol> <li>PU and TIH w/ 2-7/8" J-55 tubing to be used a<br/>above perforations at ± 3760'. Install electric a</li> <li>RDMOPU. Return well to production and place</li> </ol>                                                                                                                                                                                                                                                                                                                                                                                                                          | and ESP drive.                                                                                                                                                                                                                            |                                                            |
| Spud Date: 03/26/2010                                                                                                                                                                                                                                                                                                                                                                                                                                                                                                                                                                                 | Rig Release Date: 03/31/207                                                                                                                                                                                                               | 10                                                         |
| I hereby certify that the information above is true a                                                                                                                                                                                                                                                                                                                                                                                                                                                                                                                                                 | and complete to the best of my knowl                                                                                                                                                                                                      | edge and belief.                                           |
| SIGNATURE                                                                                                                                                                                                                                                                                                                                                                                                                                                                                                                                                                                             | TITLE Regulatory Tech II                                                                                                                                                                                                                  | DATE 10/04/2013                                            |
| Type or print name Fatima Vasquez                                                                                                                                                                                                                                                                                                                                                                                                                                                                                                                                                                     | E-mail address: Fatima.Vasque                                                                                                                                                                                                             | ez@apachecorp.com PHONE: (432) 818-1015                    |
| For State Use Only APPROVED BY:                                                                                                                                                                                                                                                                                                                                                                                                                                                                                                                                                                       | Petroleum Eng                                                                                                                                                                                                                             | ineer OCT 0.8 2013                                         |
| Conditions of Approval (if any):                                                                                                                                                                                                                                                                                                                                                                                                                                                                                                                                                                      | Bergester C. House and the                                                                                                                                                                                                                | DATE                                                       |