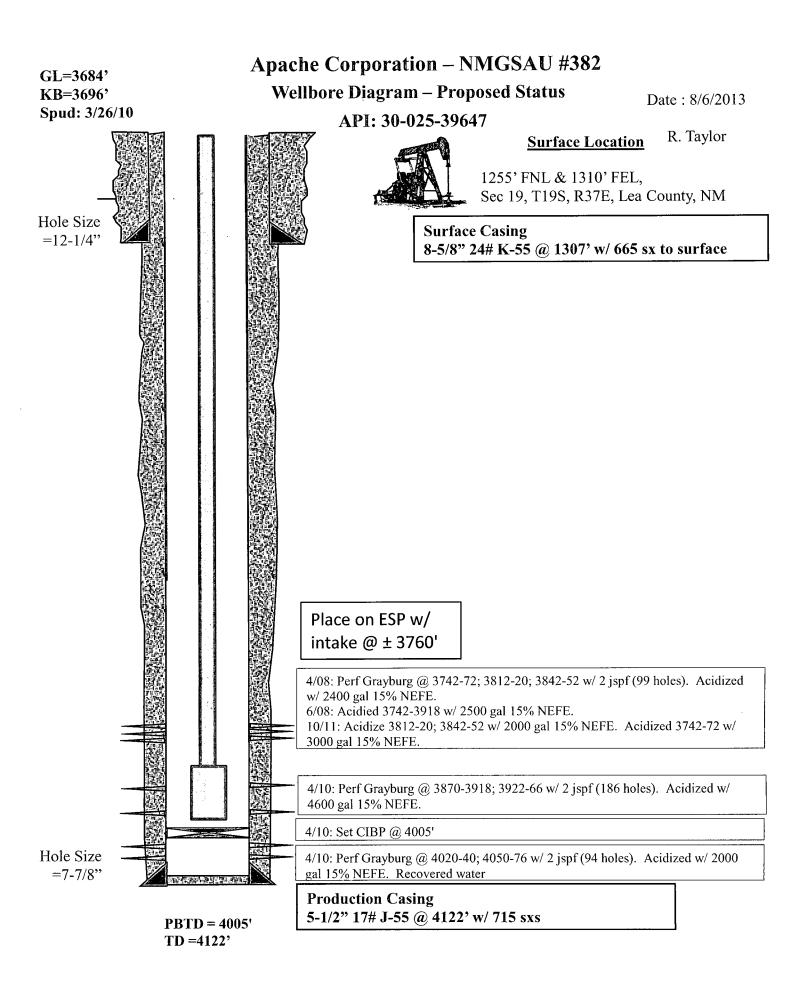

| Submit I Copy To Appropriate District<br>Office<br>District 1 – (575) 393-6161 Energy                                                                                                                                                                                                                                                                                                                                                                                                                                                                                                                 | State of New Mexico<br>, Minerals and Natural Resources                                                                                                                                                                                   | Form C-103<br>Revised July 18, 2013                        |
|-------------------------------------------------------------------------------------------------------------------------------------------------------------------------------------------------------------------------------------------------------------------------------------------------------------------------------------------------------------------------------------------------------------------------------------------------------------------------------------------------------------------------------------------------------------------------------------------------------|-------------------------------------------------------------------------------------------------------------------------------------------------------------------------------------------------------------------------------------------|------------------------------------------------------------|
| I625 N. French Dr., Hobbs, NM 88240           District II – (575) 748-1283           811 S. First St., Artesia, NM 88210                                                                                                                                                                                                                                                                                                                                                                                                                                                                              | CONSERVATION DIVISION                                                                                                                                                                                                                     | WELL API NO.<br>30-025-39647<br>5. Indicate Type of Lease  |
| District III - (505) 334-6178         1220 South St. Francis Dr.           1000 Rio Brazos Rd., Aztec, NM 87410         0CT 07 2013 Santa Fe, NM 87505           District IV - (505) 476-3460         0CT 07 2013 Santa Fe, NM 87505           1220 S. St. Francis Dr., Santa Fe, NM         0CT 07 2013 Santa Fe, NM 87505                                                                                                                                                                                                                                                                           |                                                                                                                                                                                                                                           | STATE     FEE       6. State Oil & Gas Lease No.       N/A |
| 87505<br>SUNDRY NOTIGES, AND REPORTS ON WELLS                                                                                                                                                                                                                                                                                                                                                                                                                                                                                                                                                         |                                                                                                                                                                                                                                           | 7. Lease Name or Unit Agreement Name                       |
| (DO NOT USE THIS FORM FOR PROPOSALS TO DRILL OR TO DEEPEN OR PLUG BACK TO A<br>DIFFERENT RESERVOIR. USE "APPLICATION FOR PERMIT" (FORM C-101) FOR SUCH<br>PROPOSALS.)                                                                                                                                                                                                                                                                                                                                                                                                                                 |                                                                                                                                                                                                                                           | North Monument G/SA Unit (302708)                          |
| 1. Type of Well: Oil Well 🔽 Gas Well 🗌 Other                                                                                                                                                                                                                                                                                                                                                                                                                                                                                                                                                          |                                                                                                                                                                                                                                           | 8. Well Number 382                                         |
| 2. Name of Operator<br>Apache Corporation                                                                                                                                                                                                                                                                                                                                                                                                                                                                                                                                                             |                                                                                                                                                                                                                                           | 9. OGRID Number<br>873                                     |
| 3. Address of Operator                                                                                                                                                                                                                                                                                                                                                                                                                                                                                                                                                                                |                                                                                                                                                                                                                                           | 10. Pool name or Wildcat                                   |
| 303 Veterans Airpark Lane, Suite 3000 Midland, TX 79705                                                                                                                                                                                                                                                                                                                                                                                                                                                                                                                                               |                                                                                                                                                                                                                                           | Eunice Monument; G - SA (23000)                            |
| 4. Well Location                                                                                                                                                                                                                                                                                                                                                                                                                                                                                                                                                                                      | N I - uth                                                                                                                                                                                                                                 |                                                            |
|                                                                                                                                                                                                                                                                                                                                                                                                                                                                                                                                                                                                       | et from the <u>North</u> line and                                                                                                                                                                                                         |                                                            |
|                                                                                                                                                                                                                                                                                                                                                                                                                                                                                                                                                                                                       | ownship 19S Range 37E                                                                                                                                                                                                                     | NMPM County Lea                                            |
| II. Elevatio                                                                                                                                                                                                                                                                                                                                                                                                                                                                                                                                                                                          | on (Show whether DR, RKB, RT, GR, 3683' GR                                                                                                                                                                                                | etc.)                                                      |
| <ul> <li>TEMPORARILY ABANDON CHANGE P</li> <li>PULL OR ALTER CASING MULTIPLE</li> <li>DOWNHOLE COMMINGLE</li> <li>CLOSED-LOOP SYSTEM OTHER: Workover</li> <li>13. Describe proposed or completed operation of starting any proposed work). SEE RU proposed completion or recompletion.</li> <li>Apache would like to do the following to this well:</li> <li>1. MIRU pulling unit. Kill well as necessary. Uns</li> <li>2. ND WH. NU BOP. Release TAC. POOH w/ t</li> <li>3. PU and RIH w/ 4-3/4" bit, bit sub, 5-1/2" casing</li> <li>4. RU reverse unit. Break circulation and drill out</li> </ul> | COMPL CASING/CEM<br>OTHER:<br>ns. (Clearly state all pertinent details<br>LE 19.15.7.14 NMAC. For Multiple<br>teat pump. POOH w/ rods & pump.<br>bg and TAC.<br>s scrapper on WS to CIBP @ 3290'.<br>t CIBP or push to CIBP @ 4005'. Circ | DRILLING OPNS P AND A                                      |
| <ol> <li>PU and TIH w/ 2-7/8" J-55 tubing to be used a<br/>above perforations at ± 3760'. Install electric a</li> <li>RDMOPU. Return well to production and place</li> </ol>                                                                                                                                                                                                                                                                                                                                                                                                                          | and ESP drive.                                                                                                                                                                                                                            |                                                            |
| Spud Date: 03/26/2010                                                                                                                                                                                                                                                                                                                                                                                                                                                                                                                                                                                 | Rig Release Date: 03/31/207                                                                                                                                                                                                               | 10                                                         |
| I hereby certify that the information above is true a                                                                                                                                                                                                                                                                                                                                                                                                                                                                                                                                                 | and complete to the best of my knowl                                                                                                                                                                                                      | edge and belief.                                           |
| SIGNATURE                                                                                                                                                                                                                                                                                                                                                                                                                                                                                                                                                                                             | TITLE Regulatory Tech II                                                                                                                                                                                                                  | DATE 10/04/2013                                            |
| Type or print name Fatima Vasquez                                                                                                                                                                                                                                                                                                                                                                                                                                                                                                                                                                     | E-mail address: Fatima.Vasque                                                                                                                                                                                                             | ez@apachecorp.com PHONE: (432) 818-1015                    |
| For State Use Only APPROVED BY:                                                                                                                                                                                                                                                                                                                                                                                                                                                                                                                                                                       | Petroleum Eng                                                                                                                                                                                                                             | ineer OCT 0.8 2013                                         |
| Conditions of Approval (if any):                                                                                                                                                                                                                                                                                                                                                                                                                                                                                                                                                                      | Bergester C. House and the                                                                                                                                                                                                                | DATE                                                       |