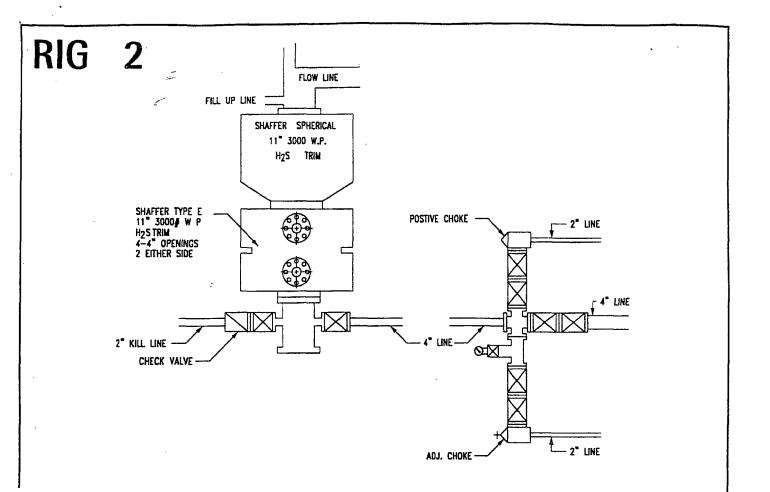

| 1625 N. French Dr., Hobbs, NM 88240       Energy Minera         District II       1301 W. Grand Avenue, Artesia, NM 88210         District III       Oil Cons         1000 Rio Brazos Road, Aztec, NM 87410       1220 Sot         District IV       1220 Sot         1220 S. St. Francis Dr., Santa Fe, NM 87505       Santa         Operator Name and Address         Texland Petroleum-Hobbs, LLC         777 Main Street, Suite 3200         Fort Worth, Texas 76102         Property Code         Proposed Pool 1         (40490)         Proposed Pool 1         (40490)                                                                                                                                                                                                                                                                                            |                                                                     |               | tion Di<br>t. Franc<br>NM 875                                                                                                         | al Reso<br>vision<br>is Dr.<br>05 | HOBBS OCD<br>Submit to appropriate District Office<br>OCT 0 4 2013 |                   |                                                 |  |
|---------------------------------------------------------------------------------------------------------------------------------------------------------------------------------------------------------------------------------------------------------------------------------------------------------------------------------------------------------------------------------------------------------------------------------------------------------------------------------------------------------------------------------------------------------------------------------------------------------------------------------------------------------------------------------------------------------------------------------------------------------------------------------------------------------------------------------------------------------------------------|---------------------------------------------------------------------|---------------|---------------------------------------------------------------------------------------------------------------------------------------|-----------------------------------|--------------------------------------------------------------------|-------------------|-------------------------------------------------|--|
| UL or lot no. Section Township Range<br>K 3 17S 36E                                                                                                                                                                                                                                                                                                                                                                                                                                                                                                                                                                                                                                                                                                                                                                                                                       | Range Lot Idn Feet fi                                               |               | m the North/South line                                                                                                                |                                   | Feet from the 2045'                                                | East/West<br>West |                                                 |  |
| <sup>8</sup> Proposed Bottom Hole Location If Different From Surface                                                                                                                                                                                                                                                                                                                                                                                                                                                                                                                                                                                                                                                                                                                                                                                                      |                                                                     |               |                                                                                                                                       |                                   |                                                                    |                   |                                                 |  |
| UL or lot no. Section Township Range                                                                                                                                                                                                                                                                                                                                                                                                                                                                                                                                                                                                                                                                                                                                                                                                                                      | Lot Idn                                                             | Feet from the | ······································                                                                                                | outh line                         | Feet from the                                                      | East/West         | line County                                     |  |
| Additional Well Information                                                                                                                                                                                                                                                                                                                                                                                                                                                                                                                                                                                                                                                                                                                                                                                                                                               |                                                                     |               |                                                                                                                                       |                                   |                                                                    |                   |                                                 |  |
| <sup>11</sup> Work Type Code <sup>12</sup> Well Type C<br>N O                                                                                                                                                                                                                                                                                                                                                                                                                                                                                                                                                                                                                                                                                                                                                                                                             | e Code <sup>13</sup> Cable                                          |               |                                                                                                                                       | 14                                | Lease Type Code<br>S                                               |                   | <sup>15</sup> Ground Level Elevation<br>3870.5' |  |
| <sup>16</sup> Multiple <sup>17</sup> Proposed De<br>N 8650'                                                                                                                                                                                                                                                                                                                                                                                                                                                                                                                                                                                                                                                                                                                                                                                                               |                                                                     |               |                                                                                                                                       |                                   | <sup>19</sup> Contractor<br>Norton                                 |                   | <sup>20</sup> Spud Date<br>ASAP                 |  |
| <sup>021</sup> Proposed Casing and Cement Program                                                                                                                                                                                                                                                                                                                                                                                                                                                                                                                                                                                                                                                                                                                                                                                                                         |                                                                     |               |                                                                                                                                       |                                   |                                                                    |                   |                                                 |  |
| Hole Size Casing Size Casing weight/foot                                                                                                                                                                                                                                                                                                                                                                                                                                                                                                                                                                                                                                                                                                                                                                                                                                  |                                                                     |               | Setting Depth Sacks of Cem                                                                                                            |                                   | nent Estimated TOC                                                 |                   |                                                 |  |
| 12 1/4" 8 5/8"                                                                                                                                                                                                                                                                                                                                                                                                                                                                                                                                                                                                                                                                                                                                                                                                                                                            | <u> </u>                                                            |               | 2155'                                                                                                                                 |                                   | 950 sks                                                            |                   | Surface                                         |  |
| 7 7/8" 5 ½"                                                                                                                                                                                                                                                                                                                                                                                                                                                                                                                                                                                                                                                                                                                                                                                                                                                               | 7 7/8" 5 ½" 17#                                                     |               |                                                                                                                                       |                                   | 1750 sks                                                           |                   | surface                                         |  |
|                                                                                                                                                                                                                                                                                                                                                                                                                                                                                                                                                                                                                                                                                                                                                                                                                                                                           |                                                                     |               |                                                                                                                                       |                                   |                                                                    |                   |                                                 |  |
| <ul> <li><sup>22</sup> Describe the proposed program. If this application is to DEEPEN or PLUG BACK, give the data on the present productive zone and proposed new productive zone. Describe the blowout prevention program, if any. Use additional sheets if necessary.</li> <li>Texland plans to drill the proposed well to a total depth of 8650' and complete as an WC 025 G07 5173604P Welfcamp producing well. During this procedure we plan to use the Closed-Loop System and haul contents to the required disposal. After reaching TD the completion procedures will be determined after evaluation of the well.</li> <li>Attached is the well plat C-102, location and vicinity maps, the proposed diagram of the rig layout, the blowout preventer diagram, the proposed wellbore schematic, and Closed Loop Design Plan and System Layout diagram.</li> </ul> |                                                                     |               |                                                                                                                                       |                                   |                                                                    |                   |                                                 |  |
| <sup>23</sup> I hereby certify that the information given above is true and complete to the<br>best of my knowledge and belief.<br>Signature:<br>Directie Smith                                                                                                                                                                                                                                                                                                                                                                                                                                                                                                                                                                                                                                                                                                           |                                                                     |               | OIL CONSERVATION DIVISION          Approved by:         Title:       Petroleum Engineer         Approval Date:       Expiration Date: |                                   |                                                                    |                   |                                                 |  |
|                                                                                                                                                                                                                                                                                                                                                                                                                                                                                                                                                                                                                                                                                                                                                                                                                                                                           |                                                                     |               |                                                                                                                                       | 0/0                               | 8/13 Ex                                                            | piration Da       | ate: 10 08/15                                   |  |
| E-mail Address: vsmith@texpetro.com                                                                                                                                                                                                                                                                                                                                                                                                                                                                                                                                                                                                                                                                                                                                                                                                                                       |                                                                     |               |                                                                                                                                       |                                   |                                                                    |                   |                                                 |  |
| Date: 10/4/2013 Phone:                                                                                                                                                                                                                                                                                                                                                                                                                                                                                                                                                                                                                                                                                                                                                                                                                                                    | 10/4/2013   Phone:   505-397-7450   Conditions of Approval Attached |               |                                                                                                                                       |                                   |                                                                    |                   |                                                 |  |