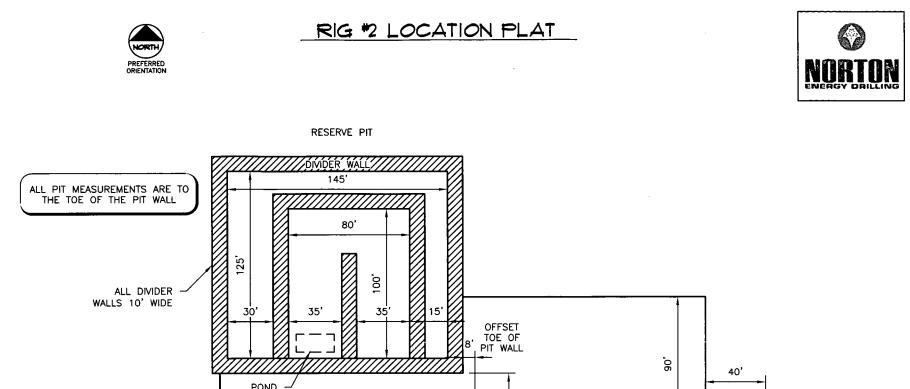

| 1625 N. French Dr., Hobbs, NM 88240       Energy Minera         District II       1301 W. Grand Avenue, Artesia, NM 88210         District III       Oil Cons         1000 Rio Brazos Road, Aztec, NM 87410       1220 Sot         District IV       1220 Sot         1220 S. St. Francis Dr., Santa Fe, NM 87505       Santa         Operator Name and Address         Texland Petroleum-Hobbs, LLC         777 Main Street, Suite 3200         Fort Worth, Texas 76102         Property Code         Proposed Pool 1         (40490)         Proposed Pool 1         (40490)                                                                                                                                                                                                                                                                                            |                                                                     |               | tion Di<br>t. Franc<br>NM 875                                                                                                         | al Reso<br>vision<br>is Dr.<br>05 | HOBBS OCD<br>Submit to appropriate District Office<br>OCT 0 4 2013 |                   |                                                 |  |
|---------------------------------------------------------------------------------------------------------------------------------------------------------------------------------------------------------------------------------------------------------------------------------------------------------------------------------------------------------------------------------------------------------------------------------------------------------------------------------------------------------------------------------------------------------------------------------------------------------------------------------------------------------------------------------------------------------------------------------------------------------------------------------------------------------------------------------------------------------------------------|---------------------------------------------------------------------|---------------|---------------------------------------------------------------------------------------------------------------------------------------|-----------------------------------|--------------------------------------------------------------------|-------------------|-------------------------------------------------|--|
| UL or lot no. Section Township Range<br>K 3 17S 36E                                                                                                                                                                                                                                                                                                                                                                                                                                                                                                                                                                                                                                                                                                                                                                                                                       | Range Lot Idn Feet fi                                               |               | m the North/South line                                                                                                                |                                   | Feet from the 2045'                                                | East/West<br>West |                                                 |  |
| <sup>8</sup> Proposed Bottom Hole Location If Different From Surface                                                                                                                                                                                                                                                                                                                                                                                                                                                                                                                                                                                                                                                                                                                                                                                                      |                                                                     |               |                                                                                                                                       |                                   |                                                                    |                   |                                                 |  |
| UL or lot no. Section Township Range                                                                                                                                                                                                                                                                                                                                                                                                                                                                                                                                                                                                                                                                                                                                                                                                                                      | Lot Idn                                                             | Feet from the | ······································                                                                                                | outh line                         | Feet from the                                                      | East/West         | line County                                     |  |
| Additional Well Information                                                                                                                                                                                                                                                                                                                                                                                                                                                                                                                                                                                                                                                                                                                                                                                                                                               |                                                                     |               |                                                                                                                                       |                                   |                                                                    |                   |                                                 |  |
| <sup>11</sup> Work Type Code <sup>12</sup> Well Type C<br>N O                                                                                                                                                                                                                                                                                                                                                                                                                                                                                                                                                                                                                                                                                                                                                                                                             | e Code <sup>13</sup> Cable                                          |               |                                                                                                                                       | 14                                | Lease Type Code<br>S                                               |                   | <sup>15</sup> Ground Level Elevation<br>3870.5' |  |
| <sup>16</sup> Multiple <sup>17</sup> Proposed De<br>N 8650'                                                                                                                                                                                                                                                                                                                                                                                                                                                                                                                                                                                                                                                                                                                                                                                                               |                                                                     |               |                                                                                                                                       |                                   | <sup>19</sup> Contractor<br>Norton                                 |                   | <sup>20</sup> Spud Date<br>ASAP                 |  |
| <sup>021</sup> Proposed Casing and Cement Program                                                                                                                                                                                                                                                                                                                                                                                                                                                                                                                                                                                                                                                                                                                                                                                                                         |                                                                     |               |                                                                                                                                       |                                   |                                                                    |                   |                                                 |  |
| Hole Size Casing Size Casing weight/foot                                                                                                                                                                                                                                                                                                                                                                                                                                                                                                                                                                                                                                                                                                                                                                                                                                  |                                                                     |               | Setting Depth Sacks of Cem                                                                                                            |                                   | nent Estimated TOC                                                 |                   |                                                 |  |
| 12 1/4" 8 5/8"                                                                                                                                                                                                                                                                                                                                                                                                                                                                                                                                                                                                                                                                                                                                                                                                                                                            | <u> </u>                                                            |               | 2155'                                                                                                                                 |                                   | 950 sks                                                            |                   | Surface                                         |  |
| 7 7/8" 5 ½"                                                                                                                                                                                                                                                                                                                                                                                                                                                                                                                                                                                                                                                                                                                                                                                                                                                               | 7 7/8" 5 ½" 17#                                                     |               |                                                                                                                                       |                                   | 1750 sks                                                           |                   | surface                                         |  |
|                                                                                                                                                                                                                                                                                                                                                                                                                                                                                                                                                                                                                                                                                                                                                                                                                                                                           |                                                                     |               |                                                                                                                                       |                                   |                                                                    |                   |                                                 |  |
| <ul> <li><sup>22</sup> Describe the proposed program. If this application is to DEEPEN or PLUG BACK, give the data on the present productive zone and proposed new productive zone. Describe the blowout prevention program, if any. Use additional sheets if necessary.</li> <li>Texland plans to drill the proposed well to a total depth of 8650' and complete as an WC 025 G07 5173604P Welfcamp producing well. During this procedure we plan to use the Closed-Loop System and haul contents to the required disposal. After reaching TD the completion procedures will be determined after evaluation of the well.</li> <li>Attached is the well plat C-102, location and vicinity maps, the proposed diagram of the rig layout, the blowout preventer diagram, the proposed wellbore schematic, and Closed Loop Design Plan and System Layout diagram.</li> </ul> |                                                                     |               |                                                                                                                                       |                                   |                                                                    |                   |                                                 |  |
| <sup>23</sup> I hereby certify that the information given above is true and complete to the<br>best of my knowledge and belief.<br>Signature:<br>Directie Smith                                                                                                                                                                                                                                                                                                                                                                                                                                                                                                                                                                                                                                                                                                           |                                                                     |               | OIL CONSERVATION DIVISION          Approved by:         Title:       Petroleum Engineer         Approval Date:       Expiration Date: |                                   |                                                                    |                   |                                                 |  |
|                                                                                                                                                                                                                                                                                                                                                                                                                                                                                                                                                                                                                                                                                                                                                                                                                                                                           |                                                                     |               |                                                                                                                                       | 0/0                               | 8/13 Ex                                                            | piration Da       | ate: 10 08/15                                   |  |
| E-mail Address: vsmith@texpetro.com                                                                                                                                                                                                                                                                                                                                                                                                                                                                                                                                                                                                                                                                                                                                                                                                                                       |                                                                     |               |                                                                                                                                       |                                   |                                                                    |                   |                                                 |  |
| Date: 10/4/2013 Phone:                                                                                                                                                                                                                                                                                                                                                                                                                                                                                                                                                                                                                                                                                                                                                                                                                                                    | 10/4/2013   Phone:   505-397-7450   Conditions of Approval Attached |               |                                                                                                                                       |                                   |                                                                    |                   |                                                 |  |