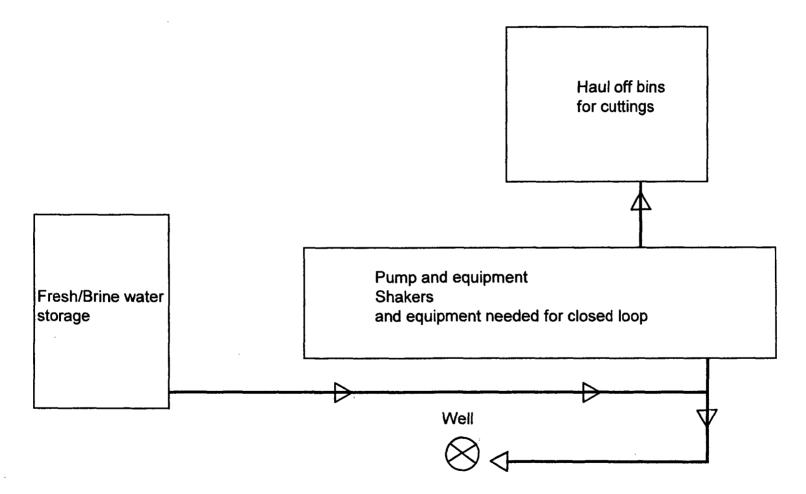

| 1625 N. French Dr., Hobbs, NM 88240       Energy Minera         District II       1301 W. Grand Avenue, Artesia, NM 88210         District III       Oil Cons         1000 Rio Brazos Road, Aztec, NM 87410       1220 Sot         District IV       1220 Sot         1220 S. St. Francis Dr., Santa Fe, NM 87505       Santa         Operator Name and Address         Texland Petroleum-Hobbs, LLC         777 Main Street, Suite 3200         Fort Worth, Texas 76102         Property Code         Proposed Pool 1         (40490)         Proposed Pool 1         (40490)                                                                                                                                                                                                                                                                                            |                                                                     |               | tion Di<br>t. Franc<br>NM 875                                                                                                         | al Reso<br>vision<br>is Dr.<br>05 | HOBBS OCD<br>Submit to appropriate District Office<br>OCT 0 4 2013 |                   |                                                 |  |
|---------------------------------------------------------------------------------------------------------------------------------------------------------------------------------------------------------------------------------------------------------------------------------------------------------------------------------------------------------------------------------------------------------------------------------------------------------------------------------------------------------------------------------------------------------------------------------------------------------------------------------------------------------------------------------------------------------------------------------------------------------------------------------------------------------------------------------------------------------------------------|---------------------------------------------------------------------|---------------|---------------------------------------------------------------------------------------------------------------------------------------|-----------------------------------|--------------------------------------------------------------------|-------------------|-------------------------------------------------|--|
| UL or lot no. Section Township Range<br>K 3 17S 36E                                                                                                                                                                                                                                                                                                                                                                                                                                                                                                                                                                                                                                                                                                                                                                                                                       | Range Lot Idn Feet fi                                               |               | m the North/South line                                                                                                                |                                   | Feet from the 2045'                                                | East/West<br>West |                                                 |  |
| <sup>8</sup> Proposed Bottom Hole Location If Different From Surface                                                                                                                                                                                                                                                                                                                                                                                                                                                                                                                                                                                                                                                                                                                                                                                                      |                                                                     |               |                                                                                                                                       |                                   |                                                                    |                   |                                                 |  |
| UL or lot no. Section Township Range                                                                                                                                                                                                                                                                                                                                                                                                                                                                                                                                                                                                                                                                                                                                                                                                                                      | Lot Idn                                                             | Feet from the | ······································                                                                                                | outh line                         | Feet from the                                                      | East/West         | line County                                     |  |
| Additional Well Information                                                                                                                                                                                                                                                                                                                                                                                                                                                                                                                                                                                                                                                                                                                                                                                                                                               |                                                                     |               |                                                                                                                                       |                                   |                                                                    |                   |                                                 |  |
| <sup>11</sup> Work Type Code <sup>12</sup> Well Type C<br>N O                                                                                                                                                                                                                                                                                                                                                                                                                                                                                                                                                                                                                                                                                                                                                                                                             | e Code <sup>13</sup> Cable                                          |               |                                                                                                                                       | 14                                | Lease Type Code<br>S                                               |                   | <sup>15</sup> Ground Level Elevation<br>3870.5' |  |
| <sup>16</sup> Multiple <sup>17</sup> Proposed De<br>N 8650'                                                                                                                                                                                                                                                                                                                                                                                                                                                                                                                                                                                                                                                                                                                                                                                                               |                                                                     |               |                                                                                                                                       |                                   | <sup>19</sup> Contractor<br>Norton                                 |                   | <sup>20</sup> Spud Date<br>ASAP                 |  |
| <sup>021</sup> Proposed Casing and Cement Program                                                                                                                                                                                                                                                                                                                                                                                                                                                                                                                                                                                                                                                                                                                                                                                                                         |                                                                     |               |                                                                                                                                       |                                   |                                                                    |                   |                                                 |  |
| Hole Size Casing Size Casing weight/foot                                                                                                                                                                                                                                                                                                                                                                                                                                                                                                                                                                                                                                                                                                                                                                                                                                  |                                                                     |               | Setting Depth Sacks of Cem                                                                                                            |                                   | nent Estimated TOC                                                 |                   |                                                 |  |
| 12 1/4" 8 5/8"                                                                                                                                                                                                                                                                                                                                                                                                                                                                                                                                                                                                                                                                                                                                                                                                                                                            | <u> </u>                                                            |               | 2155'                                                                                                                                 |                                   | 950 sks                                                            |                   | Surface                                         |  |
| 7 7/8" 5 ½"                                                                                                                                                                                                                                                                                                                                                                                                                                                                                                                                                                                                                                                                                                                                                                                                                                                               | 7 7/8" 5 ½" 17#                                                     |               |                                                                                                                                       |                                   | 1750 sks                                                           |                   | surface                                         |  |
|                                                                                                                                                                                                                                                                                                                                                                                                                                                                                                                                                                                                                                                                                                                                                                                                                                                                           |                                                                     |               |                                                                                                                                       |                                   |                                                                    |                   |                                                 |  |
| <ul> <li><sup>22</sup> Describe the proposed program. If this application is to DEEPEN or PLUG BACK, give the data on the present productive zone and proposed new productive zone. Describe the blowout prevention program, if any. Use additional sheets if necessary.</li> <li>Texland plans to drill the proposed well to a total depth of 8650' and complete as an WC 025 G07 5173604P Welfcamp producing well. During this procedure we plan to use the Closed-Loop System and haul contents to the required disposal. After reaching TD the completion procedures will be determined after evaluation of the well.</li> <li>Attached is the well plat C-102, location and vicinity maps, the proposed diagram of the rig layout, the blowout preventer diagram, the proposed wellbore schematic, and Closed Loop Design Plan and System Layout diagram.</li> </ul> |                                                                     |               |                                                                                                                                       |                                   |                                                                    |                   |                                                 |  |
| <sup>23</sup> I hereby certify that the information given above is true and complete to the<br>best of my knowledge and belief.<br>Signature:<br>Directie Smith                                                                                                                                                                                                                                                                                                                                                                                                                                                                                                                                                                                                                                                                                                           |                                                                     |               | OIL CONSERVATION DIVISION          Approved by:         Title:       Petroleum Engineer         Approval Date:       Expiration Date: |                                   |                                                                    |                   |                                                 |  |
|                                                                                                                                                                                                                                                                                                                                                                                                                                                                                                                                                                                                                                                                                                                                                                                                                                                                           |                                                                     |               |                                                                                                                                       | 0/0                               | 8/13 Ex                                                            | piration Da       | ate: 10 08/15                                   |  |
| E-mail Address: vsmith@texpetro.com                                                                                                                                                                                                                                                                                                                                                                                                                                                                                                                                                                                                                                                                                                                                                                                                                                       |                                                                     |               |                                                                                                                                       |                                   |                                                                    |                   |                                                 |  |
| Date: 10/4/2013 Phone:                                                                                                                                                                                                                                                                                                                                                                                                                                                                                                                                                                                                                                                                                                                                                                                                                                                    | 10/4/2013   Phone:   505-397-7450   Conditions of Approval Attached |               |                                                                                                                                       |                                   |                                                                    |                   |                                                 |  |

## CLOSED-LOOP SYSTEM DESIGN AND CONSTRUCTION

.'