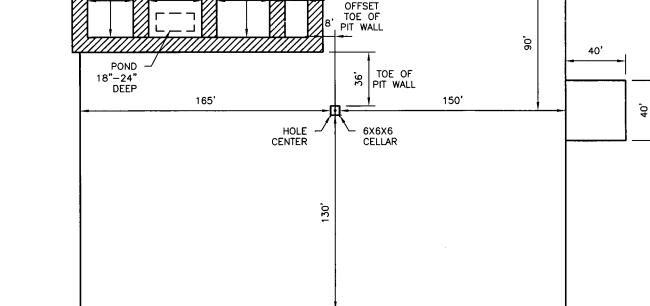

| 1625 N. French Dr., Hobbs, NM 88240       Energy Minera         District II       1301 W. Grand Avenue, Artesia, NM 88210         District III       Oil Cons         1000 Rio Brazos Road, Aztec, NM 87410       1220 Sot         District IV       1220 Sot         1220 S. St. Francis Dr., Santa Fe, NM 87505       Santa         Operator Name and Address         Texland Petroleum-Hobbs, LLC         777 Main Street, Suite 3200         Fort Worth, Texas 76102         Property Code         Proposed Pool 1         (40490)         Proposed Pool 1         (40490)                                                                                                                                                                                                                                                                                            |                                                                     |               | tion Di<br>t. Franc<br>NM 875                                                                                                         | al Reso<br>vision<br>is Dr.<br>05 | HOBBS OCD<br>Submit to appropriate District Office<br>OCT 0 4 2013 |                   |                                                 |  |
|---------------------------------------------------------------------------------------------------------------------------------------------------------------------------------------------------------------------------------------------------------------------------------------------------------------------------------------------------------------------------------------------------------------------------------------------------------------------------------------------------------------------------------------------------------------------------------------------------------------------------------------------------------------------------------------------------------------------------------------------------------------------------------------------------------------------------------------------------------------------------|---------------------------------------------------------------------|---------------|---------------------------------------------------------------------------------------------------------------------------------------|-----------------------------------|--------------------------------------------------------------------|-------------------|-------------------------------------------------|--|
| UL or lot no. Section Township Range<br>K 3 17S 36E                                                                                                                                                                                                                                                                                                                                                                                                                                                                                                                                                                                                                                                                                                                                                                                                                       | Range Lot Idn Feet fi                                               |               | m the North/South line                                                                                                                |                                   | Feet from the 2045'                                                | East/West<br>West |                                                 |  |
| <sup>8</sup> Proposed Bottom Hole Location If Different From Surface                                                                                                                                                                                                                                                                                                                                                                                                                                                                                                                                                                                                                                                                                                                                                                                                      |                                                                     |               |                                                                                                                                       |                                   |                                                                    |                   |                                                 |  |
| UL or lot no. Section Township Range                                                                                                                                                                                                                                                                                                                                                                                                                                                                                                                                                                                                                                                                                                                                                                                                                                      | Lot Idn                                                             | Feet from the | ······································                                                                                                | outh line                         | Feet from the                                                      | East/West         | line County                                     |  |
| Additional Well Information                                                                                                                                                                                                                                                                                                                                                                                                                                                                                                                                                                                                                                                                                                                                                                                                                                               |                                                                     |               |                                                                                                                                       |                                   |                                                                    |                   |                                                 |  |
| <sup>11</sup> Work Type Code <sup>12</sup> Well Type C<br>N O                                                                                                                                                                                                                                                                                                                                                                                                                                                                                                                                                                                                                                                                                                                                                                                                             | e Code <sup>13</sup> Cable                                          |               |                                                                                                                                       | 14                                | Lease Type Code<br>S                                               |                   | <sup>15</sup> Ground Level Elevation<br>3870.5' |  |
| <sup>16</sup> Multiple <sup>17</sup> Proposed De<br>N 8650'                                                                                                                                                                                                                                                                                                                                                                                                                                                                                                                                                                                                                                                                                                                                                                                                               |                                                                     |               |                                                                                                                                       |                                   | <sup>19</sup> Contractor<br>Norton                                 |                   | <sup>20</sup> Spud Date<br>ASAP                 |  |
| <sup>021</sup> Proposed Casing and Cement Program                                                                                                                                                                                                                                                                                                                                                                                                                                                                                                                                                                                                                                                                                                                                                                                                                         |                                                                     |               |                                                                                                                                       |                                   |                                                                    |                   |                                                 |  |
| Hole Size Casing Size Casing weight/foot                                                                                                                                                                                                                                                                                                                                                                                                                                                                                                                                                                                                                                                                                                                                                                                                                                  |                                                                     |               | Setting Depth Sacks of Cem                                                                                                            |                                   | nent Estimated TOC                                                 |                   |                                                 |  |
| 12 1/4" 8 5/8"                                                                                                                                                                                                                                                                                                                                                                                                                                                                                                                                                                                                                                                                                                                                                                                                                                                            | <u> </u>                                                            |               | 2155'                                                                                                                                 |                                   | 950 sks                                                            |                   | Surface                                         |  |
| 7 7/8" 5 ½"                                                                                                                                                                                                                                                                                                                                                                                                                                                                                                                                                                                                                                                                                                                                                                                                                                                               | 7 7/8" 5 ½" 17#                                                     |               |                                                                                                                                       |                                   | 1750 sks                                                           |                   | surface                                         |  |
|                                                                                                                                                                                                                                                                                                                                                                                                                                                                                                                                                                                                                                                                                                                                                                                                                                                                           |                                                                     |               |                                                                                                                                       |                                   |                                                                    |                   |                                                 |  |
| <ul> <li><sup>22</sup> Describe the proposed program. If this application is to DEEPEN or PLUG BACK, give the data on the present productive zone and proposed new productive zone. Describe the blowout prevention program, if any. Use additional sheets if necessary.</li> <li>Texland plans to drill the proposed well to a total depth of 8650' and complete as an WC 025 G07 5173604P Welfcamp producing well. During this procedure we plan to use the Closed-Loop System and haul contents to the required disposal. After reaching TD the completion procedures will be determined after evaluation of the well.</li> <li>Attached is the well plat C-102, location and vicinity maps, the proposed diagram of the rig layout, the blowout preventer diagram, the proposed wellbore schematic, and Closed Loop Design Plan and System Layout diagram.</li> </ul> |                                                                     |               |                                                                                                                                       |                                   |                                                                    |                   |                                                 |  |
| <sup>23</sup> I hereby certify that the information given above is true and complete to the<br>best of my knowledge and belief.<br>Signature:<br>Directie Smith                                                                                                                                                                                                                                                                                                                                                                                                                                                                                                                                                                                                                                                                                                           |                                                                     |               | OIL CONSERVATION DIVISION          Approved by:         Title:       Petroleum Engineer         Approval Date:       Expiration Date: |                                   |                                                                    |                   |                                                 |  |
|                                                                                                                                                                                                                                                                                                                                                                                                                                                                                                                                                                                                                                                                                                                                                                                                                                                                           |                                                                     |               |                                                                                                                                       | 0/0                               | 8/13 Ex                                                            | piration Da       | ate: 10 08/15                                   |  |
| E-mail Address: vsmith@texpetro.com                                                                                                                                                                                                                                                                                                                                                                                                                                                                                                                                                                                                                                                                                                                                                                                                                                       |                                                                     |               |                                                                                                                                       |                                   |                                                                    |                   |                                                 |  |
| Date: 10/4/2013 Phone:                                                                                                                                                                                                                                                                                                                                                                                                                                                                                                                                                                                                                                                                                                                                                                                                                                                    | 10/4/2013   Phone:   505-397-7450   Conditions of Approval Attached |               |                                                                                                                                       |                                   |                                                                    |                   |                                                 |  |