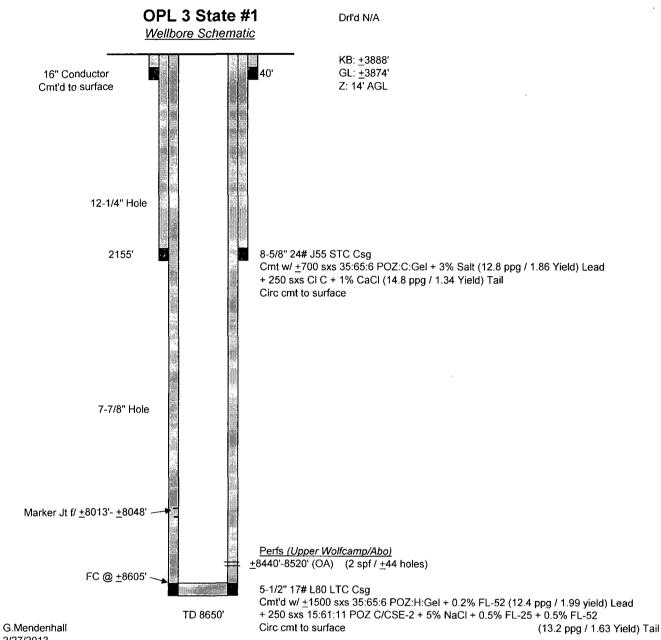

| 1625 N. French Dr., Hobbs, NM 88240       Energy Minera         District II       1301 W. Grand Avenue, Artesia, NM 88210         District III       Oil Cons         1000 Rio Brazos Road, Aztec, NM 87410       1220 Sot         District IV       1220 Sot         1220 S. St. Francis Dr., Santa Fe, NM 87505       Santa         Operator Name and Address         Texland Petroleum-Hobbs, LLC         777 Main Street, Suite 3200         Fort Worth, Texas 76102         Property Code         Proposed Pool 1         (40490)         Proposed Pool 1         (40490)                                                                                                                                                                                                                                                                                            |                                                                     |               | tion Di<br>t. Franc<br>NM 875                                                                                                         | al Reso<br>vision<br>is Dr.<br>05 | HOBBS OCD<br>Submit to appropriate District Office<br>OCT 0 4 2013 |                   |                                                 |  |
|---------------------------------------------------------------------------------------------------------------------------------------------------------------------------------------------------------------------------------------------------------------------------------------------------------------------------------------------------------------------------------------------------------------------------------------------------------------------------------------------------------------------------------------------------------------------------------------------------------------------------------------------------------------------------------------------------------------------------------------------------------------------------------------------------------------------------------------------------------------------------|---------------------------------------------------------------------|---------------|---------------------------------------------------------------------------------------------------------------------------------------|-----------------------------------|--------------------------------------------------------------------|-------------------|-------------------------------------------------|--|
| UL or lot no. Section Township Range<br>K 3 17S 36E                                                                                                                                                                                                                                                                                                                                                                                                                                                                                                                                                                                                                                                                                                                                                                                                                       | Range Lot Idn Feet fi                                               |               | m the North/South line                                                                                                                |                                   | Feet from the 2045'                                                | East/West<br>West |                                                 |  |
| <sup>8</sup> Proposed Bottom Hole Location If Different From Surface                                                                                                                                                                                                                                                                                                                                                                                                                                                                                                                                                                                                                                                                                                                                                                                                      |                                                                     |               |                                                                                                                                       |                                   |                                                                    |                   |                                                 |  |
| UL or lot no. Section Township Range                                                                                                                                                                                                                                                                                                                                                                                                                                                                                                                                                                                                                                                                                                                                                                                                                                      | Lot Idn                                                             | Feet from the | ······································                                                                                                | outh line                         | Feet from the                                                      | East/West         | line County                                     |  |
| Additional Well Information                                                                                                                                                                                                                                                                                                                                                                                                                                                                                                                                                                                                                                                                                                                                                                                                                                               |                                                                     |               |                                                                                                                                       |                                   |                                                                    |                   |                                                 |  |
| <sup>11</sup> Work Type Code <sup>12</sup> Well Type C<br>N O                                                                                                                                                                                                                                                                                                                                                                                                                                                                                                                                                                                                                                                                                                                                                                                                             | e Code <sup>13</sup> Cable                                          |               |                                                                                                                                       | 14                                | Lease Type Code<br>S                                               |                   | <sup>15</sup> Ground Level Elevation<br>3870.5' |  |
| <sup>16</sup> Multiple <sup>17</sup> Proposed De<br>N 8650'                                                                                                                                                                                                                                                                                                                                                                                                                                                                                                                                                                                                                                                                                                                                                                                                               |                                                                     |               |                                                                                                                                       |                                   | <sup>19</sup> Contractor<br>Norton                                 |                   | <sup>20</sup> Spud Date<br>ASAP                 |  |
| <sup>021</sup> Proposed Casing and Cement Program                                                                                                                                                                                                                                                                                                                                                                                                                                                                                                                                                                                                                                                                                                                                                                                                                         |                                                                     |               |                                                                                                                                       |                                   |                                                                    |                   |                                                 |  |
| Hole Size Casing Size Casing weight/foot                                                                                                                                                                                                                                                                                                                                                                                                                                                                                                                                                                                                                                                                                                                                                                                                                                  |                                                                     |               | Setting Depth Sacks of Cem                                                                                                            |                                   | nent Estimated TOC                                                 |                   |                                                 |  |
| 12 1/4" 8 5/8"                                                                                                                                                                                                                                                                                                                                                                                                                                                                                                                                                                                                                                                                                                                                                                                                                                                            | <u> </u>                                                            |               | 2155'                                                                                                                                 |                                   | 950 sks                                                            |                   | Surface                                         |  |
| 7 7/8" 5 ½"                                                                                                                                                                                                                                                                                                                                                                                                                                                                                                                                                                                                                                                                                                                                                                                                                                                               | 7 7/8" 5 ½" 17#                                                     |               |                                                                                                                                       |                                   | 1750 sks                                                           |                   | surface                                         |  |
|                                                                                                                                                                                                                                                                                                                                                                                                                                                                                                                                                                                                                                                                                                                                                                                                                                                                           |                                                                     |               |                                                                                                                                       |                                   |                                                                    |                   |                                                 |  |
| <ul> <li><sup>22</sup> Describe the proposed program. If this application is to DEEPEN or PLUG BACK, give the data on the present productive zone and proposed new productive zone. Describe the blowout prevention program, if any. Use additional sheets if necessary.</li> <li>Texland plans to drill the proposed well to a total depth of 8650' and complete as an WC 025 G07 5173604P Welfcamp producing well. During this procedure we plan to use the Closed-Loop System and haul contents to the required disposal. After reaching TD the completion procedures will be determined after evaluation of the well.</li> <li>Attached is the well plat C-102, location and vicinity maps, the proposed diagram of the rig layout, the blowout preventer diagram, the proposed wellbore schematic, and Closed Loop Design Plan and System Layout diagram.</li> </ul> |                                                                     |               |                                                                                                                                       |                                   |                                                                    |                   |                                                 |  |
| <sup>23</sup> I hereby certify that the information given above is true and complete to the<br>best of my knowledge and belief.<br>Signature:<br>Directie Smith                                                                                                                                                                                                                                                                                                                                                                                                                                                                                                                                                                                                                                                                                                           |                                                                     |               | OIL CONSERVATION DIVISION          Approved by:         Title:       Petroleum Engineer         Approval Date:       Expiration Date: |                                   |                                                                    |                   |                                                 |  |
|                                                                                                                                                                                                                                                                                                                                                                                                                                                                                                                                                                                                                                                                                                                                                                                                                                                                           |                                                                     |               |                                                                                                                                       | 0/0                               | 8/13 Ex                                                            | piration Da       | ate: 10 08/15                                   |  |
| E-mail Address: vsmith@texpetro.com                                                                                                                                                                                                                                                                                                                                                                                                                                                                                                                                                                                                                                                                                                                                                                                                                                       |                                                                     |               |                                                                                                                                       |                                   |                                                                    |                   |                                                 |  |
| Date: 10/4/2013 Phone:                                                                                                                                                                                                                                                                                                                                                                                                                                                                                                                                                                                                                                                                                                                                                                                                                                                    | 10/4/2013   Phone:   505-397-7450   Conditions of Approval Attached |               |                                                                                                                                       |                                   |                                                                    |                   |                                                 |  |

.

.

OCT 09 2013

3

'>

.

2/27/2013

٠