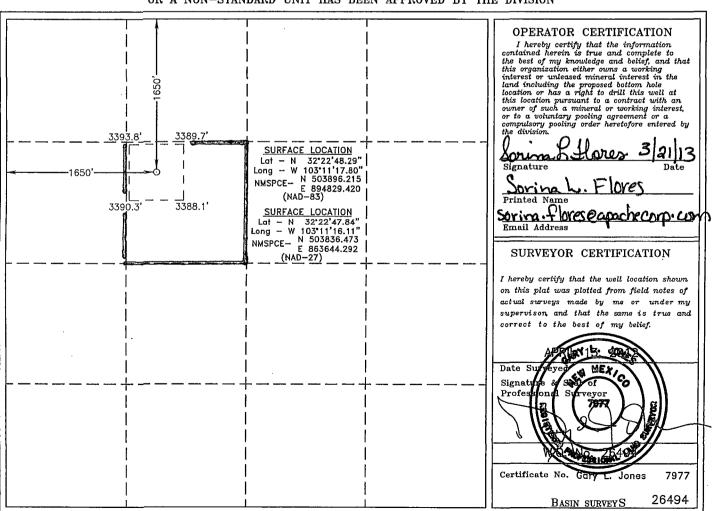

# Surface Location

| Г | UL or lot No. | Section | Township | Range | Lot Idn | Feet from the | North/South line | Feet from the | East/West line | County |
|---|---------------|---------|----------|-------|---------|---------------|------------------|---------------|----------------|--------|
|   | F             | 20      | 22 S     | 37 E  |         | 1650          | NORTH            | 1650          | WEST           | LEA    |

# Bottom Hole Location If Different From Surface

|   |                 |         |          |    | Босоот        | 11010 110 | odolom in Dillo | Tomo IIomi Dui   | 2400          |                |          |
|---|-----------------|---------|----------|----|---------------|-----------|-----------------|------------------|---------------|----------------|----------|
|   | UL or lot No.   | Section | Townsh   | ip | Range         | Lot Idn   | Feet from the   | North/South line | Feet from the | East/West line | County   |
|   |                 |         |          |    |               |           |                 |                  |               | ļ              |          |
|   | Dedicated Acres | Toint   | r Infill | Co | nsolidation ( | Codo I On | der No.         | 1                |               | <u> </u>       | <u> </u> |
| 1 | Deutcateu Acres | 3011111 |          | CO | nondadion (   | Lode   Or | der No.         |                  |               |                |          |
| 1 | UL              | l       |          |    |               |           |                 |                  |               |                |          |
|   | 10              |         | 1        |    |               |           |                 |                  |               |                |          |