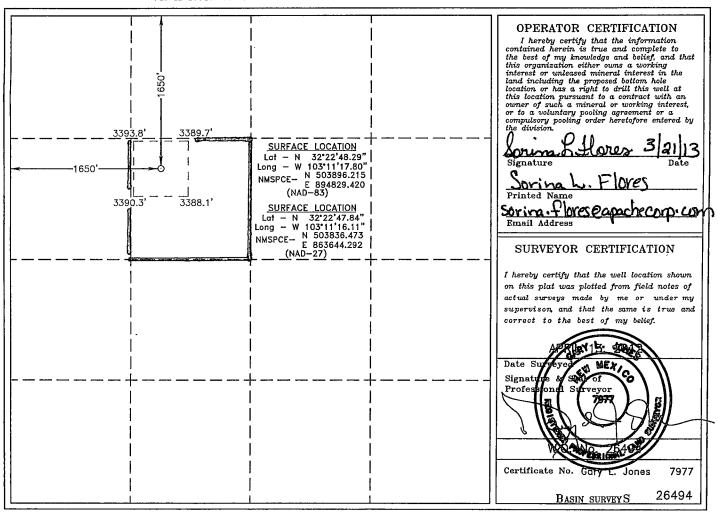

#### Surface Location

| 1 | UL or lot No. | Section | Township | Range | Lot Idn | Feet from the | North/South line | Feet from the | East/West line | County |
|---|---------------|---------|----------|-------|---------|---------------|------------------|---------------|----------------|--------|
|   | F             | 20      | 22 S     | 37 E  |         | 1650          | NORTH            | 1650          | WEST           | LEA    |

### Bottom Hole Location If Different From Surface

| UL or lot No.   | Section | Township    | Range         | Lot Idn  | Feet from the | North/South line | Feet from the | East/West line | County |
|-----------------|---------|-------------|---------------|----------|---------------|------------------|---------------|----------------|--------|
| Dedicated Acres | Joint o | r Infill Co | nsolidation ( | Code Ore | der No.       |                  |               |                |        |