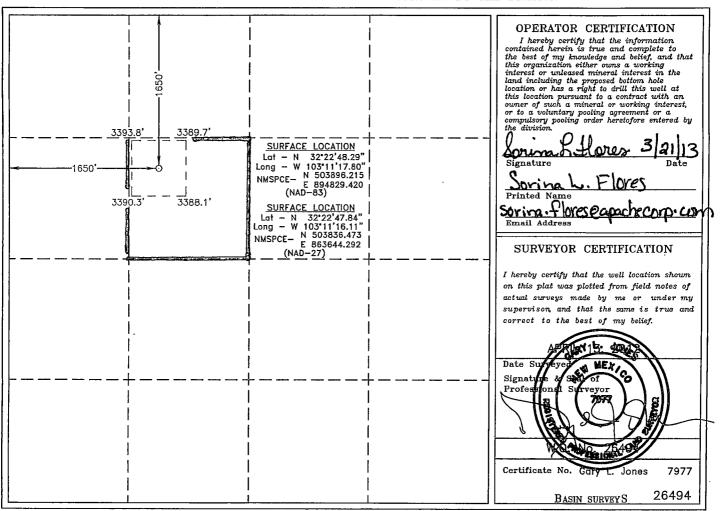

#### Surface Location

| 1 | UL or lot No. | Section | Township | Range | Lot Idn | Feet from the | North/South line | Feet from the | East/West line | County |
|---|---------------|---------|----------|-------|---------|---------------|------------------|---------------|----------------|--------|
|   | F             | 20      | 22 S     | 37 E  |         | 1650          | NORTH            | 1650          | WEST           | LEA    |

### Bottom Hole Location If Different From Surface

| UL or lot No.   | Section | Township    | Range         | Lot Idn  | Feet from the | North/South line | Feet from the | East/West line | County |
|-----------------|---------|-------------|---------------|----------|---------------|------------------|---------------|----------------|--------|
| Dedicated Acres | Joint o | r Infill Co | nsolidation ( | Code Ore | der No.       |                  |               |                |        |