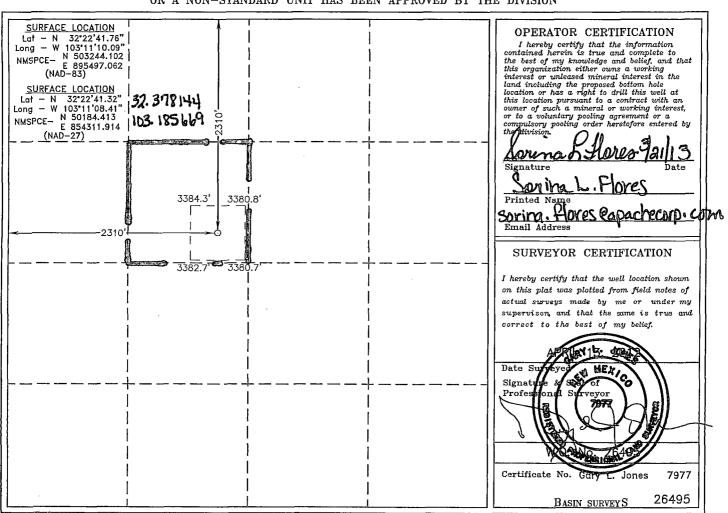

## Surface Location

| UL or lot No. | Section | Township | Range | Lot Idn | Feet from the | North/South line | Feet from the | East/West line | County |
|---------------|---------|----------|-------|---------|---------------|------------------|---------------|----------------|--------|
| F             | 20      | 22 S     | 37 E  |         | 2310          | NORTH            | 2310          | WEST           | LEA    |

## Bottom Hole Location If Different From Surface

| UL or lot No.   | Section | Township    | Range          | Lot Idn  | Feet from the | North/South line | Feet from the | East/West line | County |
|-----------------|---------|-------------|----------------|----------|---------------|------------------|---------------|----------------|--------|
| Dedicated Acres | Joint o | r Infill Co | onsolidation ( | Code Oro | der No.       |                  |               |                |        |

NO ALLOWABLE WILL BE ASSIGNED TO THIS COMPLETION UNTIL ALL INTERESTS HAVE BEEN CONSOLIDATED OR A NON-STANDARD UNIT HAS BEEN APPROVED BY THE DIVISION

DISTRICT I

DISTRICT II
1301 W. Grand Avenue, Artesia, NH 88213 EP 2 6 2013

☐ AMENDED REPORT

| 30-025        | Number<br>- H                                  | 444      |       | Pool Code          |               | Blinebry         | Pool Name     | 2)             |        |  |  |
|---------------|------------------------------------------------|----------|-------|--------------------|---------------|------------------|---------------|----------------|--------|--|--|
| Property      | Code                                           |          |       |                    | Property Nan  |                  |               | Well Nu        | ımber  |  |  |
| 4011          | 04                                             |          |       | ELLIO <sup>*</sup> | TT EM "20"    | FEDERAL          | 4             |                |        |  |  |
| OGRID N       | o                                              |          |       |                    | Operator Nan  | ne               |               | Elevation      |        |  |  |
| 87            | 3                                              |          |       | APA                | 3382'         |                  |               |                |        |  |  |
|               |                                                |          |       |                    | Surface Loc   | ation            |               |                |        |  |  |
| UL or lot No. | Section                                        | Township | Range | Lot Idn            | Feet from the | North/South line | Feet from the | East/West line | County |  |  |
| F             | 20                                             | 22 S     | 37 E  |                    | 2310          | NORTH            | 2310          | WEST           | LEA    |  |  |
|               | Bottom Hole Location If Different From Surface |          |       |                    |               |                  |               |                |        |  |  |
| UL or lot No. | Section                                        | Township | Range | Lot Idn            | Feet from the | North/South line | Feet from the | East/West line | County |  |  |
|               |                                                |          |       |                    |               |                  |               |                |        |  |  |

NO ALLOWABLE WILL BE ASSIGNED TO THIS COMPLETION UNTIL ALL INTERESTS HAVE BEEN CONSOLIDATED OR A NON-STANDARD UNIT HAS BEEN APPROVED BY THE DIVISION

Order No.

DISTRICT I

1625 N. French Dr., Hobbs, NM 88240