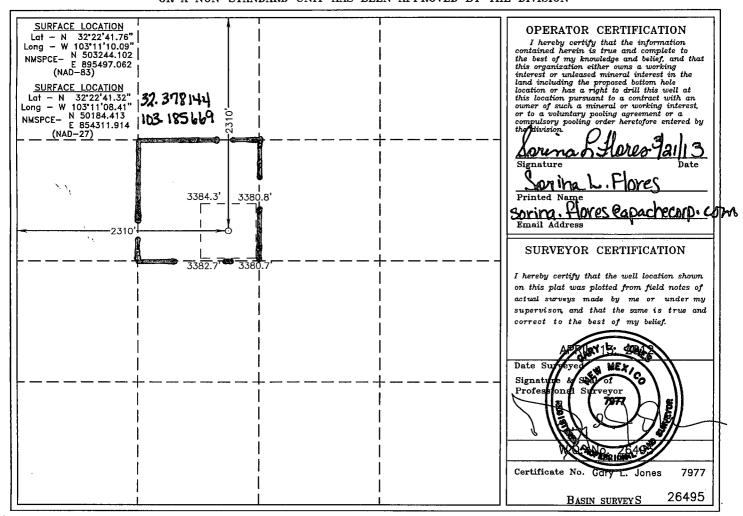

## Surface Location

| UL or lot No. | Section | Township | Range | Lot Idn | Feet from the | North/South line | Feet from the | East/West line | County |
|---------------|---------|----------|-------|---------|---------------|------------------|---------------|----------------|--------|
| F             | 20      | 22 S     | 37 E  |         | 2310          | NORTH            | 2310          | WEST           | LEA    |

## Bottom Hole Location If Different From Surface

| UL or lot No.   | Section | Township    | Range          | Lot Idn  | Feet from the | North/South line | Feet from the | East/West line | County |
|-----------------|---------|-------------|----------------|----------|---------------|------------------|---------------|----------------|--------|
| Dedicated Acres | Joint o | r Infill Co | onsolidation ( | Code Oro | der No.       |                  |               |                |        |

NO ALLOWABLE WILL BE ASSIGNED TO THIS COMPLETION UNTIL ALL INTERESTS HAVE BEEN CONSOLIDATED OR A NON-STANDARD UNIT HAS BEEN APPROVED BY THE DIVISION

DISTRICT I

DISTRICT II
1301 W. Grand Avenue, Artesia, NH 88213 EP 2 6 2013

☐ AMENDED REPORT

| 30-025        | Number<br>- H                                  | 444      |       | Pool Code          |               | Blinebry         | Pool Name     | 2)             |        |  |  |
|---------------|------------------------------------------------|----------|-------|--------------------|---------------|------------------|---------------|----------------|--------|--|--|
| Property      | Code                                           |          |       |                    | Property Nan  |                  |               | Well Nu        | ımber  |  |  |
| 4011          | 04                                             |          |       | ELLIO <sup>*</sup> | TT EM "20"    | FEDERAL          | 4             |                |        |  |  |
| OGRID N       | o                                              |          |       |                    | Operator Nan  | ne               |               | Elevation      |        |  |  |
| 87            | 3                                              |          |       | APA                | 3382'         |                  |               |                |        |  |  |
|               |                                                |          |       |                    | Surface Loc   | ation            |               |                |        |  |  |
| UL or lot No. | Section                                        | Township | Range | Lot Idn            | Feet from the | North/South line | Feet from the | East/West line | County |  |  |
| F             | 20                                             | 22 S     | 37 E  |                    | 2310          | NORTH            | 2310          | WEST           | LEA    |  |  |
|               | Bottom Hole Location If Different From Surface |          |       |                    |               |                  |               |                |        |  |  |
| UL or lot No. | Section                                        | Township | Range | Lot Idn            | Feet from the | North/South line | Feet from the | East/West line | County |  |  |
|               |                                                |          |       |                    |               |                  |               |                |        |  |  |

NO ALLOWABLE WILL BE ASSIGNED TO THIS COMPLETION UNTIL ALL INTERESTS HAVE BEEN CONSOLIDATED OR A NON-STANDARD UNIT HAS BEEN APPROVED BY THE DIVISION

Order No.

DISTRICT I

1625 N. French Dr., Hobbs, NM 88240