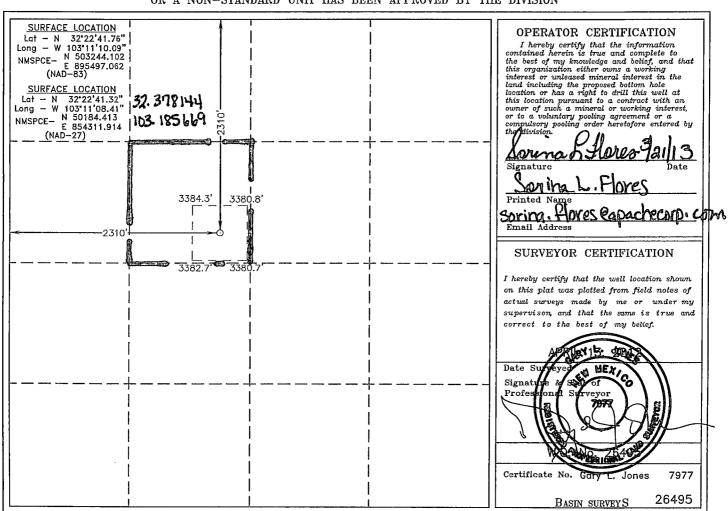

## Surface Location

| UL or lot No. | Section | Township | Range | Lot Idn | Feet from the | North/South line | Feet from the | East/West line | County |
|---------------|---------|----------|-------|---------|---------------|------------------|---------------|----------------|--------|
| F             | 20      | 22 S     | 37 E  |         | 2310          | NORTH            | 2310          | WEST           | LEA    |

## Bottom Hole Location If Different From Surface

| UL or lot No.   | Section | Township    | Range          | Lot Idn  | Feet from the | North/South line | Feet from the | East/West line | County |
|-----------------|---------|-------------|----------------|----------|---------------|------------------|---------------|----------------|--------|
| Dedicated Acres | Joint o | r Infill Co | onsolidation ( | Code Oro | der No.       |                  |               |                |        |

NO ALLOWABLE WILL BE ASSIGNED TO THIS COMPLETION UNTIL ALL INTERESTS HAVE BEEN CONSOLIDATED OR A NON-STANDARD UNIT HAS BEEN APPROVED BY THE DIVISION

DISTRICT I

DISTRICT II
1301 W. Grand Avenue, Artesia, NH 88213 EP 2 6 2013

☐ AMENDED REPORT

| 30-025        | Number<br>- H                                  | 444      |       | Pool Code          |               | Blinebry         | Pool Name     | 2)             |        |  |  |
|---------------|------------------------------------------------|----------|-------|--------------------|---------------|------------------|---------------|----------------|--------|--|--|
| Property      | Code                                           |          |       |                    | Property Nan  |                  |               | Well Nu        | ımber  |  |  |
| 4011          | 04                                             |          |       | ELLIO <sup>*</sup> | TT EM "20"    | FEDERAL          | 4             |                |        |  |  |
| OGRID N       | o                                              |          |       |                    | Operator Nan  | ne               |               | Elevation      |        |  |  |
| 87            | 3                                              |          |       | APA                | 3382'         |                  |               |                |        |  |  |
|               |                                                |          |       |                    | Surface Loc   | ation            |               |                |        |  |  |
| UL or lot No. | Section                                        | Township | Range | Lot Idn            | Feet from the | North/South line | Feet from the | East/West line | County |  |  |
| F             | 20                                             | 22 S     | 37 E  |                    | 2310          | NORTH            | 2310          | WEST           | LEA    |  |  |
|               | Bottom Hole Location If Different From Surface |          |       |                    |               |                  |               |                |        |  |  |
| UL or lot No. | Section                                        | Township | Range | Lot Idn            | Feet from the | North/South line | Feet from the | East/West line | County |  |  |
|               |                                                |          |       |                    |               |                  |               |                |        |  |  |

NO ALLOWABLE WILL BE ASSIGNED TO THIS COMPLETION UNTIL ALL INTERESTS HAVE BEEN CONSOLIDATED OR A NON-STANDARD UNIT HAS BEEN APPROVED BY THE DIVISION

Order No.

DISTRICT I

1625 N. French Dr., Hobbs, NM 88240