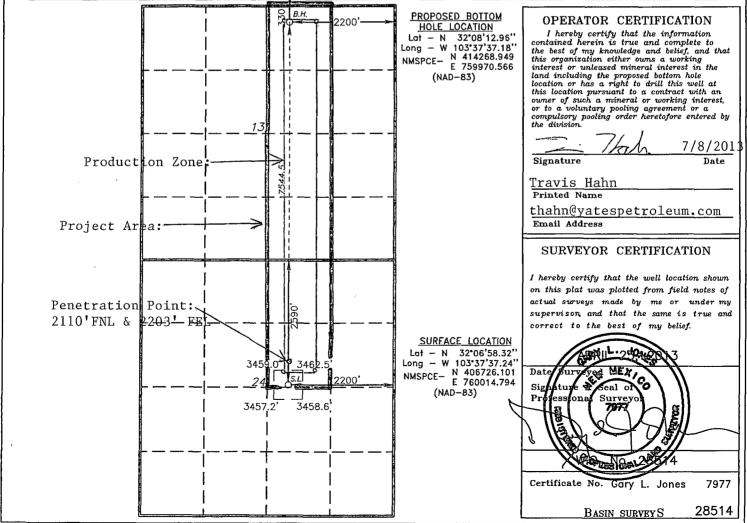

OIL CONSERVATION DIVISION

1220 South St. Francis Dr. Santa Fe. New Mexico 87505

WELL LOCATION AND ACREAGE DEDICATION PLAT

□ AMENDED REPORT

| API Number 38-025-41452 |  | Pool Code 97903 | WC-025 G-08 52532 350<br>2nd Bone Springs | GILUR BONE         |  |
|-------------------------|--|-----------------|-------------------------------------------|--------------------|--|
| Property Code 40171     |  |                 | operty Name<br>RTO FEDERAL COM            | Well Number<br>2H  |  |
| ogrid No.<br>025575     |  | •               | erator Name<br>「ROLEUM CORP.              | Elevation<br>3458' |  |

## Surface Location

| UL or lot No. | Section | Township | Range | Lot Idn | Feet from the | North/South line | Feet from the | East/West line | County |
|---------------|---------|----------|-------|---------|---------------|------------------|---------------|----------------|--------|
| G             | 24      | 25 S     | 32 E  |         | 2590          | NORTH            | 2200          | EAST           | LEA    |

## Bottom Hole Location If Different From Surface

| UL or lot No.  | Section                                                | Township | Range | Lot Idn | Feet from the | North/South line | Feet from the | East/West line | County |  |
|----------------|--------------------------------------------------------|----------|-------|---------|---------------|------------------|---------------|----------------|--------|--|
| В              | 13                                                     | 25 S     | 32 E  | ,       | 330           | NORTH            | 2200          | EAST           | LEA    |  |
| Dedicated Acre | Dedicated Acres   Joint or Infill   Consolidation Code |          |       |         |               |                  |               |                |        |  |
| 240            |                                                        |          |       |         |               |                  |               |                |        |  |