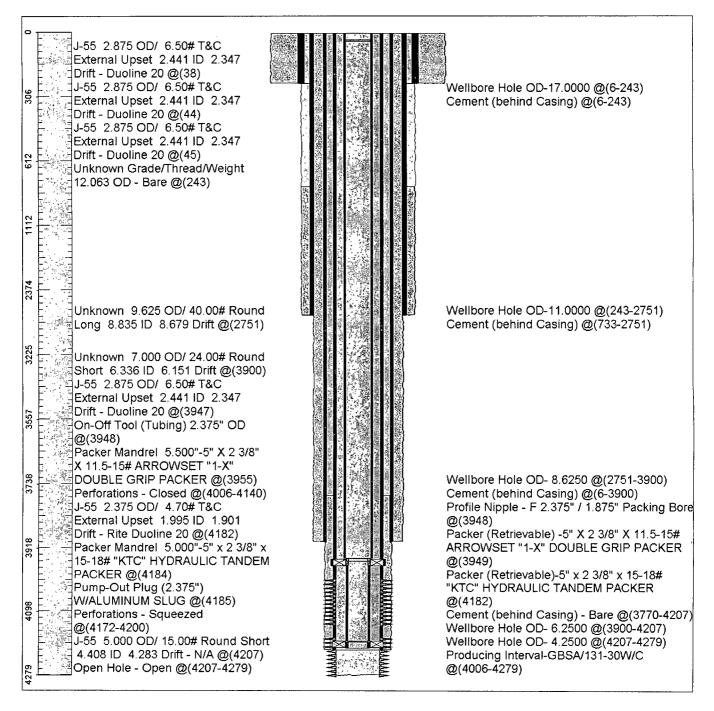

## State of New Mexico Energy, Minerals and Natural Resources Department

Form C-103 Revised 5-27-2004

| FILE IN TRIPLICATE HOBBS CONSERVATION DIVISION                                                                                                                                                                                                                                                                                                                                                                                                                                                                                                                                                                                                                                                                                                                                                                         | KCVISCA 3-21-2004                     |
|------------------------------------------------------------------------------------------------------------------------------------------------------------------------------------------------------------------------------------------------------------------------------------------------------------------------------------------------------------------------------------------------------------------------------------------------------------------------------------------------------------------------------------------------------------------------------------------------------------------------------------------------------------------------------------------------------------------------------------------------------------------------------------------------------------------------|---------------------------------------|
| DISTRICT 1 1220 South St. Francis Dr.                                                                                                                                                                                                                                                                                                                                                                                                                                                                                                                                                                                                                                                                                                                                                                                  | WELL API NO.<br>30-025-07481          |
| 1625 N. French Dr., Hobbs, NM 88240  OCT 1 0 2013  Santa Fe, NM 87505                                                                                                                                                                                                                                                                                                                                                                                                                                                                                                                                                                                                                                                                                                                                                  | 5. Indicate Type of Lease             |
| 1301 W. Grand Ave, Artesia, NM 88210                                                                                                                                                                                                                                                                                                                                                                                                                                                                                                                                                                                                                                                                                                                                                                                   | STATE X FEE                           |
| DISTRICT III RECEIVED                                                                                                                                                                                                                                                                                                                                                                                                                                                                                                                                                                                                                                                                                                                                                                                                  | 6. State Oil & Gas Lease No.          |
| 1000 Rio Brazos Rd, Aztec, NM 87410                                                                                                                                                                                                                                                                                                                                                                                                                                                                                                                                                                                                                                                                                                                                                                                    |                                       |
| SUNDRY NOTICES AND REPORTS ON WELLS                                                                                                                                                                                                                                                                                                                                                                                                                                                                                                                                                                                                                                                                                                                                                                                    | 7. Lease Name or Unit Agreement Name  |
| (DO NOT USE THIS FORM FOR PROPOSALS TO DRILL OR TO DEEPEN OR PLUG BACK TO A DIFFERENT RESERVOIR. USE "APPLICATION FOR PERMIT" (Form C-101) for such proposals.)                                                                                                                                                                                                                                                                                                                                                                                                                                                                                                                                                                                                                                                        | North Hobbs (G/SA) Unit               |
| Type of Well:  / Control of Such proposals.)                                                                                                                                                                                                                                                                                                                                                                                                                                                                                                                                                                                                                                                                                                                                                                           | Section 30  8. Well No. 131           |
| Oil Well Gas Well Other Injector                                                                                                                                                                                                                                                                                                                                                                                                                                                                                                                                                                                                                                                                                                                                                                                       |                                       |
| 2. Name of Operator Occidental Permian Ltd.                                                                                                                                                                                                                                                                                                                                                                                                                                                                                                                                                                                                                                                                                                                                                                            | 9. OGRID No. 157984                   |
| 3. Address of Operator                                                                                                                                                                                                                                                                                                                                                                                                                                                                                                                                                                                                                                                                                                                                                                                                 | 10. Pool name or Wildcat Hobbs (G/SA) |
| HCR 1 Box 90 Denver City, TX 79323                                                                                                                                                                                                                                                                                                                                                                                                                                                                                                                                                                                                                                                                                                                                                                                     |                                       |
| 4. Well Location                                                                                                                                                                                                                                                                                                                                                                                                                                                                                                                                                                                                                                                                                                                                                                                                       |                                       |
| Unit Letter L : 2310 Feet From The South Line and 330 Feet From The West Line                                                                                                                                                                                                                                                                                                                                                                                                                                                                                                                                                                                                                                                                                                                                          |                                       |
| Section 30 Township 18-S Range 38-                                                                                                                                                                                                                                                                                                                                                                                                                                                                                                                                                                                                                                                                                                                                                                                     | E NMPM Lea County                     |
| 3656' GL                                                                                                                                                                                                                                                                                                                                                                                                                                                                                                                                                                                                                                                                                                                                                                                                               |                                       |
| Pit or Below-grade Tank Application or Closure                                                                                                                                                                                                                                                                                                                                                                                                                                                                                                                                                                                                                                                                                                                                                                         |                                       |
| Pit Type Depth of Ground Water Distance from nearest fresh water well Distance from nearest surface water                                                                                                                                                                                                                                                                                                                                                                                                                                                                                                                                                                                                                                                                                                              |                                       |
| Pit Liner Thickness mil Below-Grade Tank: Volume bbls; Construction Material                                                                                                                                                                                                                                                                                                                                                                                                                                                                                                                                                                                                                                                                                                                                           |                                       |
| 12. Check Appropriate Box to Indicate Nature of Notice, Report, or Other Data                                                                                                                                                                                                                                                                                                                                                                                                                                                                                                                                                                                                                                                                                                                                          |                                       |
| NOTICE OF INTENTION TO: SUBSEQUENT REPORT OF:                                                                                                                                                                                                                                                                                                                                                                                                                                                                                                                                                                                                                                                                                                                                                                          |                                       |
| PERFORM REMEDIAL WORK PLUG AND ABANDON REMEDIAL WORK                                                                                                                                                                                                                                                                                                                                                                                                                                                                                                                                                                                                                                                                                                                                                                   | ALTERING CASING                       |
| TEMPORARILY ABANDON CHANGE PLANS COMMENCE DRILLING OPNS. PLUG & ABANDONMENT                                                                                                                                                                                                                                                                                                                                                                                                                                                                                                                                                                                                                                                                                                                                            |                                       |
| PULL OP. ALTER CASING Multiple Completion CASING TEST AND CEMENT JOB                                                                                                                                                                                                                                                                                                                                                                                                                                                                                                                                                                                                                                                                                                                                                   |                                       |
| OTHER: OTHER: High casing                                                                                                                                                                                                                                                                                                                                                                                                                                                                                                                                                                                                                                                                                                                                                                                              | pressure repair X                     |
| <ol> <li>Describe Proposed or Completed Operations (Clearly state all pertinent details, and give pertinent dates, including estimated date of starting any proposed work) SEE RULE 1103. For Multiple Completions: Attach wellbore diagram of proposed completion or recompletion.</li> <li>RUPU &amp; RU.</li> <li>ND wellhead/NU BOP.</li> <li>POOH w/tubing and injection packers.</li> <li>Send dual packers in for redress.</li> <li>Run back in hole with redressed dual injection packers set on 123 jts of 2-7/8" Duoline 20 tubing. Arrowset 1-X Double grip packer set @3955'. KTC Hydraulic Tandem packer set @4184'.</li> <li>Test casing to 580 PSI for 30 minutes and chart for the NMOCD.</li> <li>ND BOP/NU wellhead.</li> <li>RDPU &amp; RU. Clean location and return well to injection.</li> </ol> |                                       |
| RUPU .09/09/2013<br>RDPU .09/16/2013                                                                                                                                                                                                                                                                                                                                                                                                                                                                                                                                                                                                                                                                                                                                                                                   |                                       |
| I hereby certify that the information above is true and complete to the best of my knowledge and belief. I further certify that any pit or below-grade tank has been/will be constructed or                                                                                                                                                                                                                                                                                                                                                                                                                                                                                                                                                                                                                            |                                       |
| closed according to NMOCD guidelines , a general permit or an (attached) alternative OCD-approved plan                                                                                                                                                                                                                                                                                                                                                                                                                                                                                                                                                                                                                                                                                                                 |                                       |
| SIGNATURE MUNICIPALITY Administrative                                                                                                                                                                                                                                                                                                                                                                                                                                                                                                                                                                                                                                                                                                                                                                                  | Associate DATE 10/09/2013             |
| TYPE OR PRINT NAME Mendy A. Johnson E-mail address: mendy_johnson@oxy.com                                                                                                                                                                                                                                                                                                                                                                                                                                                                                                                                                                                                                                                                                                                                              | TELEPHONE NO. 806-592-6280            |
| For State Use Only                                                                                                                                                                                                                                                                                                                                                                                                                                                                                                                                                                                                                                                                                                                                                                                                     |                                       |
| APPROVED BY TITLE DIST N                                                                                                                                                                                                                                                                                                                                                                                                                                                                                                                                                                                                                                                                                                                                                                                               | DATE 10-15-2013                       |
| CONDITIONS OF APPROVAL IF ANY:                                                                                                                                                                                                                                                                                                                                                                                                                                                                                                                                                                                                                                                                                                                                                                                         |                                       |
|                                                                                                                                                                                                                                                                                                                                                                                                                                                                                                                                                                                                                                                                                                                                                                                                                        |                                       |