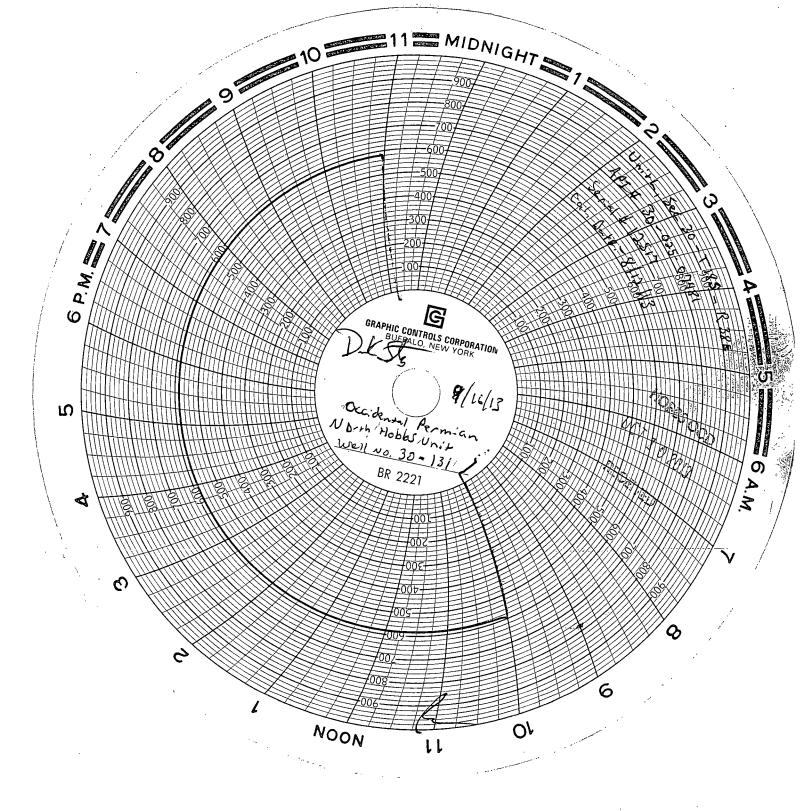

## State of New Mexico Energy, Minerals and Natural Resources Department

Form C-103 Revised 5-27-2004

| FILE IN TRIPLICATE HOBBS CONSERVATION DIVISION                                                                                                                                                                                                                                                                                                                                                                                                                                                                                                                                                                                                                                                                                                                                                                         | KCVISCA 3-21-2004                     |
|------------------------------------------------------------------------------------------------------------------------------------------------------------------------------------------------------------------------------------------------------------------------------------------------------------------------------------------------------------------------------------------------------------------------------------------------------------------------------------------------------------------------------------------------------------------------------------------------------------------------------------------------------------------------------------------------------------------------------------------------------------------------------------------------------------------------|---------------------------------------|
| DISTRICT 1 1220 South St. Francis Dr.                                                                                                                                                                                                                                                                                                                                                                                                                                                                                                                                                                                                                                                                                                                                                                                  | WELL API NO.<br>30-025-07481          |
| 1625 N. French Dr., Hobbs, NM 88240  OCT 1 0 2013  Santa Fe, NM 87505                                                                                                                                                                                                                                                                                                                                                                                                                                                                                                                                                                                                                                                                                                                                                  | 5. Indicate Type of Lease             |
| 1301 W. Grand Ave, Artesia, NM 88210                                                                                                                                                                                                                                                                                                                                                                                                                                                                                                                                                                                                                                                                                                                                                                                   | STATE X FEE                           |
| DISTRICT III RECEIVED                                                                                                                                                                                                                                                                                                                                                                                                                                                                                                                                                                                                                                                                                                                                                                                                  | 6. State Oil & Gas Lease No.          |
| 1000 Rio Brazos Rd, Aztec, NM 87410                                                                                                                                                                                                                                                                                                                                                                                                                                                                                                                                                                                                                                                                                                                                                                                    |                                       |
| SUNDRY NOTICES AND REPORTS ON WELLS                                                                                                                                                                                                                                                                                                                                                                                                                                                                                                                                                                                                                                                                                                                                                                                    | 7. Lease Name or Unit Agreement Name  |
| (DO NOT USE THIS FORM FOR PROPOSALS TO DRILL OR TO DEEPEN OR PLUG BACK TO A DIFFERENT RESERVOIR. USE "APPLICATION FOR PERMIT" (Form C-101) for such proposals.)                                                                                                                                                                                                                                                                                                                                                                                                                                                                                                                                                                                                                                                        | North Hobbs (G/SA) Unit               |
| Type of Well:  / Control of Such proposals.)                                                                                                                                                                                                                                                                                                                                                                                                                                                                                                                                                                                                                                                                                                                                                                           | Section 30  8. Well No. 131           |
| Oil Well Gas Well Other Injector                                                                                                                                                                                                                                                                                                                                                                                                                                                                                                                                                                                                                                                                                                                                                                                       |                                       |
| 2. Name of Operator Occidental Permian Ltd.                                                                                                                                                                                                                                                                                                                                                                                                                                                                                                                                                                                                                                                                                                                                                                            | 9. OGRID No. 157984                   |
| 3. Address of Operator                                                                                                                                                                                                                                                                                                                                                                                                                                                                                                                                                                                                                                                                                                                                                                                                 | 10. Pool name or Wildcat Hobbs (G/SA) |
| HCR 1 Box 90 Denver City, TX 79323                                                                                                                                                                                                                                                                                                                                                                                                                                                                                                                                                                                                                                                                                                                                                                                     |                                       |
| 4. Well Location                                                                                                                                                                                                                                                                                                                                                                                                                                                                                                                                                                                                                                                                                                                                                                                                       |                                       |
| Unit Letter L : 2310 Feet From The South Line and 330 Feet From The West Line                                                                                                                                                                                                                                                                                                                                                                                                                                                                                                                                                                                                                                                                                                                                          |                                       |
| Section 30 Township 18-S Range 38-                                                                                                                                                                                                                                                                                                                                                                                                                                                                                                                                                                                                                                                                                                                                                                                     | E NMPM Lea County                     |
| 3656' GL                                                                                                                                                                                                                                                                                                                                                                                                                                                                                                                                                                                                                                                                                                                                                                                                               |                                       |
| Pit or Below-grade Tank Application or Closure                                                                                                                                                                                                                                                                                                                                                                                                                                                                                                                                                                                                                                                                                                                                                                         |                                       |
| Pit Type Depth of Ground Water Distance from nearest fresh water well Distance from nearest surface water                                                                                                                                                                                                                                                                                                                                                                                                                                                                                                                                                                                                                                                                                                              |                                       |
| Pit Liner Thickness mil Below-Grade Tank: Volume bbls; Construction Material                                                                                                                                                                                                                                                                                                                                                                                                                                                                                                                                                                                                                                                                                                                                           |                                       |
| 12. Check Appropriate Box to Indicate Nature of Notice, Report, or Other Data                                                                                                                                                                                                                                                                                                                                                                                                                                                                                                                                                                                                                                                                                                                                          |                                       |
| NOTICE OF INTENTION TO: SUBSEQUENT REPORT OF:                                                                                                                                                                                                                                                                                                                                                                                                                                                                                                                                                                                                                                                                                                                                                                          |                                       |
| PERFORM REMEDIAL WORK PLUG AND ABANDON REMEDIAL WORK                                                                                                                                                                                                                                                                                                                                                                                                                                                                                                                                                                                                                                                                                                                                                                   | ALTERING CASING                       |
| TEMPORARILY ABANDON CHANGE PLANS COMMENCE DRILLING OPNS. PLUG & ABANDONMENT                                                                                                                                                                                                                                                                                                                                                                                                                                                                                                                                                                                                                                                                                                                                            |                                       |
| PULL OP. ALTER CASING Multiple Completion CASING TEST AND CEMENT JOB                                                                                                                                                                                                                                                                                                                                                                                                                                                                                                                                                                                                                                                                                                                                                   |                                       |
| OTHER: OTHER: High casing                                                                                                                                                                                                                                                                                                                                                                                                                                                                                                                                                                                                                                                                                                                                                                                              | pressure repair X                     |
| <ol> <li>Describe Proposed or Completed Operations (Clearly state all pertinent details, and give pertinent dates, including estimated date of starting any proposed work) SEE RULE 1103. For Multiple Completions: Attach wellbore diagram of proposed completion or recompletion.</li> <li>RUPU &amp; RU.</li> <li>ND wellhead/NU BOP.</li> <li>POOH w/tubing and injection packers.</li> <li>Send dual packers in for redress.</li> <li>Run back in hole with redressed dual injection packers set on 123 jts of 2-7/8" Duoline 20 tubing. Arrowset 1-X Double grip packer set @3955'. KTC Hydraulic Tandem packer set @4184'.</li> <li>Test casing to 580 PSI for 30 minutes and chart for the NMOCD.</li> <li>ND BOP/NU wellhead.</li> <li>RDPU &amp; RU. Clean location and return well to injection.</li> </ol> |                                       |
| RUPU .09/09/2013<br>RDPU .09/16/2013                                                                                                                                                                                                                                                                                                                                                                                                                                                                                                                                                                                                                                                                                                                                                                                   |                                       |
| I hereby certify that the information above is true and complete to the best of my knowledge and belief. I further certify that any pit or below-grade tank has been/will be constructed or                                                                                                                                                                                                                                                                                                                                                                                                                                                                                                                                                                                                                            |                                       |
| closed according to NMOCD guidelines , a general permit or an (attached) alternative OCD-approved plan                                                                                                                                                                                                                                                                                                                                                                                                                                                                                                                                                                                                                                                                                                                 |                                       |
| SIGNATURE MUNICIPALITY Administrative                                                                                                                                                                                                                                                                                                                                                                                                                                                                                                                                                                                                                                                                                                                                                                                  | Associate DATE 10/09/2013             |
| TYPE OR PRINT NAME Mendy A. Johnson E-mail address: mendy_johnson@oxy.com                                                                                                                                                                                                                                                                                                                                                                                                                                                                                                                                                                                                                                                                                                                                              | TELEPHONE NO. 806-592-6280            |
| For State Use Only                                                                                                                                                                                                                                                                                                                                                                                                                                                                                                                                                                                                                                                                                                                                                                                                     |                                       |
| APPROVED BY TITLE DIST N                                                                                                                                                                                                                                                                                                                                                                                                                                                                                                                                                                                                                                                                                                                                                                                               | DATE 10-15-2013                       |
| CONDITIONS OF APPROVAL IF ANY:                                                                                                                                                                                                                                                                                                                                                                                                                                                                                                                                                                                                                                                                                                                                                                                         |                                       |
|                                                                                                                                                                                                                                                                                                                                                                                                                                                                                                                                                                                                                                                                                                                                                                                                                        |                                       |