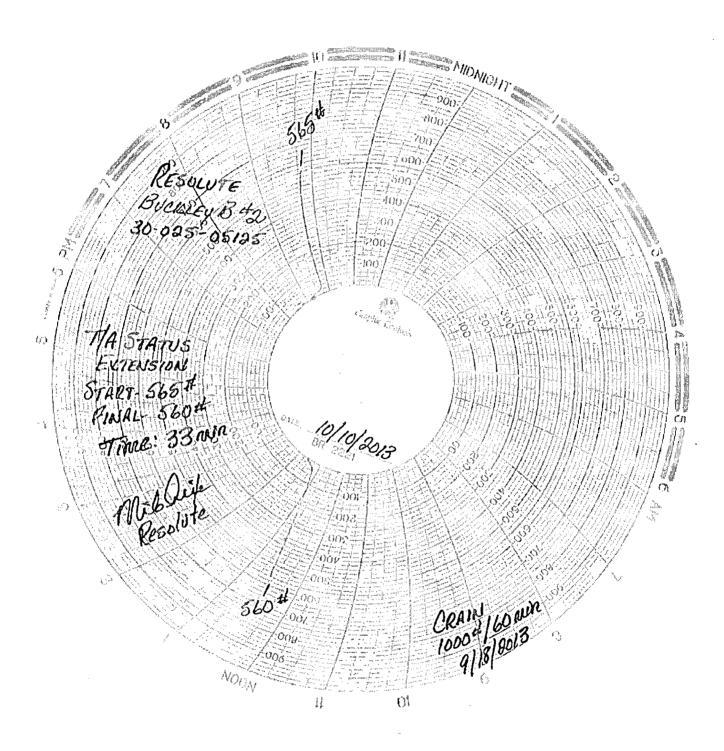

| Submit 1 Copy To Appropriate District Office District 1 - (575) 393-6161  1625 N. French Dr., Hobbs, NM 88240 District II - (575) 748-1283 811 S. First St., Artesia, NM 88210 District III - (505) 334-6178 1000 Rio Brazos Rd., Aztec, NM 87410 District IV - (505) 476-3460 Santa Fe, NM 87505  State of New Mexico Revised July 18, 201  WELL API NO. 30 - 025 - 05125  5. Indicate Type of Lease STATE FEE A  6. State Oil & Gas Lease No. |              |
|-------------------------------------------------------------------------------------------------------------------------------------------------------------------------------------------------------------------------------------------------------------------------------------------------------------------------------------------------------------------------------------------------------------------------------------------------|--------------|
| State Oil & Gas Lease No.   State Oil & Gas Lease No.                                                                                                                                                                                                                                                                                                                                                                                           | 3            |
| 811 S. First St., Artesia, NM 88210  District III - (505) 334-6178 1000 Rio Brazos Rd., Aztec, NM 87410  District IV - (505) 476-3460  OIL CONSERVATION DIVISION  5. Indicate Type of Lease  STATE FEE   6. State Oil & Gas Lease No.                                                                                                                                                                                                           | _            |
| District IV – (505) 476-3460  RECEIVED 220 South St. Francis Dr.  State   FEE   STATE   FEE   State Oil & Gas Lease No.                                                                                                                                                                                                                                                                                                                         | 1            |
| District IV - (505) 476-3460 Santa Fe, NM 87505 6. State Oil & Gas Lease No.                                                                                                                                                                                                                                                                                                                                                                    |              |
| 1220 S. St. Francis Dr., Santa Fe, NM                                                                                                                                                                                                                                                                                                                                                                                                           |              |
| 87505  SUNDRY NOTICES AND REPORTS ON WELLS  7. Lease Name or Unit Agreement Name                                                                                                                                                                                                                                                                                                                                                                | _            |
| (DO NOT USE THIS FORM FOR PROPOSALS TO DRILL OR TO DEEPEN OR PLUG BACK TO A DIFFERENT RESERVOIR. USE "APPLICATION FOR PERMIT" (FORM C-101) FOR SUCH  Buckley 'B'                                                                                                                                                                                                                                                                                |              |
| PROPOSALS.)  1. Type of Well: Oil Well  Gas Well  Other  8. Well Number 2                                                                                                                                                                                                                                                                                                                                                                       |              |
| 2. Name of Operator Resolute Natural Resources Co., LLC 9. OGRID Number 295770                                                                                                                                                                                                                                                                                                                                                                  |              |
| 3. Address of Operator 10. Pool name or Wildcat                                                                                                                                                                                                                                                                                                                                                                                                 | -            |
| 1675 Broadway, Ste 1950 Denver, CO 80202 Denton, Penn                                                                                                                                                                                                                                                                                                                                                                                           |              |
| 4. Well Location Unit Letter D: 990 feet from the north line and 330 feet from the West line                                                                                                                                                                                                                                                                                                                                                    |              |
| Section 25 Township 14S Range 37E NMPM 6 County Lea                                                                                                                                                                                                                                                                                                                                                                                             |              |
| 11. Elevation (Show whether DR, RKB, RT, GR, etc.)                                                                                                                                                                                                                                                                                                                                                                                              |              |
| 3812' GL                                                                                                                                                                                                                                                                                                                                                                                                                                        |              |
| 12. Check Appropriate Box to Indicate Nature of Notice, Report or Other Data                                                                                                                                                                                                                                                                                                                                                                    |              |
| NOTICE OF INTENTION TO:   SUBSEQUENT REPORT OF:                                                                                                                                                                                                                                                                                                                                                                                                 |              |
| PERFORM REMEDIAL WORK ☐ PLUG AND ABANDON ☐ REMEDIAL WORK ☐ ALTERING CASING ☐                                                                                                                                                                                                                                                                                                                                                                    | j            |
| TEMPORARILY ABANDON ☐ CHANGE PLANS ☐ COMMENCE DRILLING OPNS.☐ P AND A ☐                                                                                                                                                                                                                                                                                                                                                                         |              |
| PULL OR ALTER CASING                                                                                                                                                                                                                                                                                                                                                                                                                            |              |
| DOWNHOLE COMMINGLE CLOSED-LOOP SYSTEM                                                                                                                                                                                                                                                                                                                                                                                                           |              |
| OTHER: MIT for TA status                                                                                                                                                                                                                                                                                                                                                                                                                        |              |
| 13. Describe proposed or completed operations. (Clearly state all pertinent details, and give pertinent dates, including estimated de of starting any proposed work). SEE RULE 19.15.7.14 NMAC. For Multiple Completions: Attach wellbore diagram of                                                                                                                                                                                            | ite          |
| proposed completion or recompletion.                                                                                                                                                                                                                                                                                                                                                                                                            |              |
| Resolute performed an MIT on the subject well on October 10, 2                                                                                                                                                                                                                                                                                                                                                                                  | -            |
| to preserve the continued TA status for a 6-month extension. (                                                                                                                                                                                                                                                                                                                                                                                  | Chart        |
| is attached.                                                                                                                                                                                                                                                                                                                                                                                                                                    |              |
| ,                                                                                                                                                                                                                                                                                                                                                                                                                                               |              |
| This Approval of Temporary 0-2014 Abandonment Expires                                                                                                                                                                                                                                                                                                                                                                                           |              |
| Abandonment Expires 4                                                                                                                                                                                                                                                                                                                                                                                                                           |              |
| Abandenin                                                                                                                                                                                                                                                                                                                                                                                                                                       |              |
|                                                                                                                                                                                                                                                                                                                                                                                                                                                 |              |
| Spud Date: Rig Release Date:                                                                                                                                                                                                                                                                                                                                                                                                                    |              |
|                                                                                                                                                                                                                                                                                                                                                                                                                                                 |              |
| I hereby certify that the information above is true and complete to the best of my knowledge and belief.                                                                                                                                                                                                                                                                                                                                        | <del>-</del> |
|                                                                                                                                                                                                                                                                                                                                                                                                                                                 |              |
| SIGNATURE CEMENT SILEST REGULATORY TECH DATE 10-11-13                                                                                                                                                                                                                                                                                                                                                                                           |              |
| Type or print name Sherry Class E-mail address. E-mail address. PHONE: 303-573-4886                                                                                                                                                                                                                                                                                                                                                             | , 1580       |
| Type or print name E-mail address: PHONE:                                                                                                                                                                                                                                                                                                                                                                                                       |              |
| For State Use Only  For State Use Only                                                                                                                                                                                                                                                                                                                                                                                                          |              |
| For State Use Only  APPROVED BY:  DATE O-15-201                                                                                                                                                                                                                                                                                                                                                                                                 | ₹            |