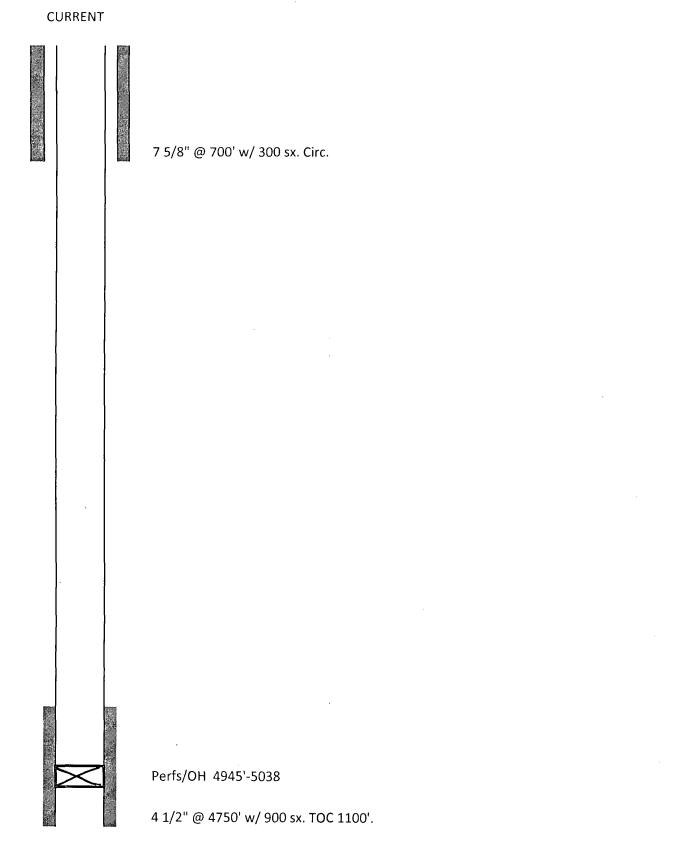

## SAHARA OPERATING COMPANY NORTH EL MAR UNIT # 62

TD 4750'

| Submit 3 Copies To Appropriate D<br>Office                                                                                                                                                             | State                                                     | of New Mexico                     | e.                                                                            | Form C-103<br>May 27, 2004                                                  |  |
|--------------------------------------------------------------------------------------------------------------------------------------------------------------------------------------------------------|-----------------------------------------------------------|-----------------------------------|-------------------------------------------------------------------------------|-----------------------------------------------------------------------------|--|
| District I<br>1625 N. French Dr., Hobbs, NM 88240<br>Energy, Minerals and Natural Resources                                                                                                            |                                                           | WELL API NO.                      |                                                                               |                                                                             |  |
| District II<br>1301 W. Grand Ave., Artesia, NM 88210 OIL CONSERVATION I                                                                                                                                |                                                           | ERVATION DIVISION                 |                                                                               | 025 25422                                                                   |  |
| District III 1220 Sout                                                                                                                                                                                 |                                                           | outh St. Francis Dr.              | 5. Indicate Type of Lea<br>STATE                                              | FEE                                                                         |  |
| 1000 Rio Brazos Rd., Aztec, NM 87410<br>District IV Santa Fe, NM 87505                                                                                                                                 |                                                           | 6. State Oil & Gas Lea            |                                                                               |                                                                             |  |
| 1220 S. St. Francis Dr., Santa Fe, NM                                                                                                                                                                  |                                                           | E-6622                            |                                                                               |                                                                             |  |
| 87505<br>SUNDRY NOTICES AND REPORTS ON WELLS<br>(DO NOT USE THIS FORM FOR PROPOSALS TO DRILL OR TO DEEPEN OR PLUG BACK TO A<br>DIFFERENT RESERVOIR. USE "APPLICATION FOR PERMIT" (FORM C-101) FOR SUCH |                                                           |                                   |                                                                               | <ol> <li>Lease Name or Unit Agreement Name<br/>North El Mar Unit</li> </ol> |  |
| PROPOSALS.)                                                                                                                                                                                            | vell 🔲 Gas Well 🖾 Oth                                     | er TA                             | 8. Well Number                                                                | 62                                                                          |  |
| 2. Name of Operator                                                                                                                                                                                    |                                                           |                                   | 9. OGRID Number                                                               | 20077                                                                       |  |
| 2 Address of Operator                                                                                                                                                                                  | Sahara Operating Co                                       | 10. Pool name or Wild             | ant                                                                           |                                                                             |  |
| P.O. Box 4130, Midland, TX 79704 El M                                                                                                                                                                  |                                                           |                                   |                                                                               |                                                                             |  |
| 4. Well Location                                                                                                                                                                                       |                                                           |                                   |                                                                               |                                                                             |  |
| Unit Letter <u>H</u>                                                                                                                                                                                   | feet from t                                               |                                   |                                                                               | astline                                                                     |  |
| Section                                                                                                                                                                                                | 36 Townsh                                                 | <u> </u>                          | 32E NMPM                                                                      | County LEA                                                                  |  |
|                                                                                                                                                                                                        | 3,08                                                      | w whether DR, RKB, RT, GI<br>6 GR | (, etc.)                                                                      |                                                                             |  |
| Pit or Below-grade Tank Applica                                                                                                                                                                        |                                                           |                                   |                                                                               |                                                                             |  |
|                                                                                                                                                                                                        |                                                           | n nearest fresh water well        |                                                                               | ter                                                                         |  |
| Pit Liner Thickness:                                                                                                                                                                                   | mil Below-Grade Tank                                      |                                   | ls; Construction Material                                                     |                                                                             |  |
| 12. Check Appropriate Box to Indicate Nature of Notice, Report or Other Data NOTICE OF INTENTION TO: SUBSEQUENT REPORT OF:                                                                             |                                                           |                                   |                                                                               |                                                                             |  |
| PERFORM REMEDIAL WORK PLUG AND ABANDON REMEDIAL WORK ALTERING CASING                                                                                                                                   |                                                           |                                   |                                                                               |                                                                             |  |
|                                                                                                                                                                                                        |                                                           |                                   | E DRILLING OPNS.                                                              |                                                                             |  |
| PULL OR ALTER CASING                                                                                                                                                                                   |                                                           |                                   |                                                                               | _                                                                           |  |
|                                                                                                                                                                                                        |                                                           |                                   |                                                                               | <b>—</b>                                                                    |  |
| OTHER:<br>13 Describe proposed of                                                                                                                                                                      | or completed operations (Cl                               | early state all pertinent detail  | ils, and give pertinent dates, inc                                            | luding estimated date                                                       |  |
| of starting any prop<br>or recompletion.                                                                                                                                                               | osed work). SEE RULE 110                                  | 3. For Multiple Completion        | ns: Attach wellbore diagram of                                                | proposed completion                                                         |  |
|                                                                                                                                                                                                        |                                                           | without pulling casing to         | facilitate possible re-entry f                                                | or future EOR                                                               |  |
| Propose to : Spot                                                                                                                                                                                      | ell w/mud                                                 | $\tau$                            | 800'                                                                          |                                                                             |  |
|                                                                                                                                                                                                        | sx @ 2500' &                                              | 755                               |                                                                               |                                                                             |  |
| Perf @                                                                                                                                                                                                 | 250 <sup>2</sup> and circ cement to su<br>Dry hole marker | rface w/65 sx.                    |                                                                               |                                                                             |  |
|                                                                                                                                                                                                        |                                                           |                                   |                                                                               |                                                                             |  |
| Wellbore as follow<br>Wellbore as follow                                                                                                                                                               | Q                                                         | 7-5/8" @700' w/300                |                                                                               | 1_                                                                          |  |
| wendore as follow                                                                                                                                                                                      | ws: Casing:<br>Perfs:                                     | 4618'-4660'                       | 00 sx, TOC 1100', 6-3/4" ho                                                   | ne                                                                          |  |
|                                                                                                                                                                                                        | CIBP:                                                     | 4563'                             |                                                                               |                                                                             |  |
|                                                                                                                                                                                                        |                                                           |                                   |                                                                               |                                                                             |  |
| <u> </u>                                                                                                                                                                                               |                                                           |                                   |                                                                               |                                                                             |  |
|                                                                                                                                                                                                        |                                                           |                                   | wledge and belief. I further certimit $\Box$ or an (attached) alternative $C$ |                                                                             |  |
| SIGNATURE                                                                                                                                                                                              | XW/M                                                      | TITLE President                   | DAT                                                                           | E_10-15-2013                                                                |  |
| Type or print name Rober                                                                                                                                                                               | rt McAlpine E-mail add                                    | ress: SaharaRM@sbcgl              | obal.net Telephone No.                                                        | 432-697-0967                                                                |  |
| For State Use Only                                                                                                                                                                                     | $\mathcal{D}$                                             |                                   | 1                                                                             |                                                                             |  |
| APPROVED BY:<br>Conditions of Approval (1) ar                                                                                                                                                          | Tomalan<br>ny):                                           | TITLE DIST. M.                    | KR DA                                                                         | 1 <u>5-20/3</u>                                                             |  |
|                                                                                                                                                                                                        |                                                           |                                   |                                                                               |                                                                             |  |