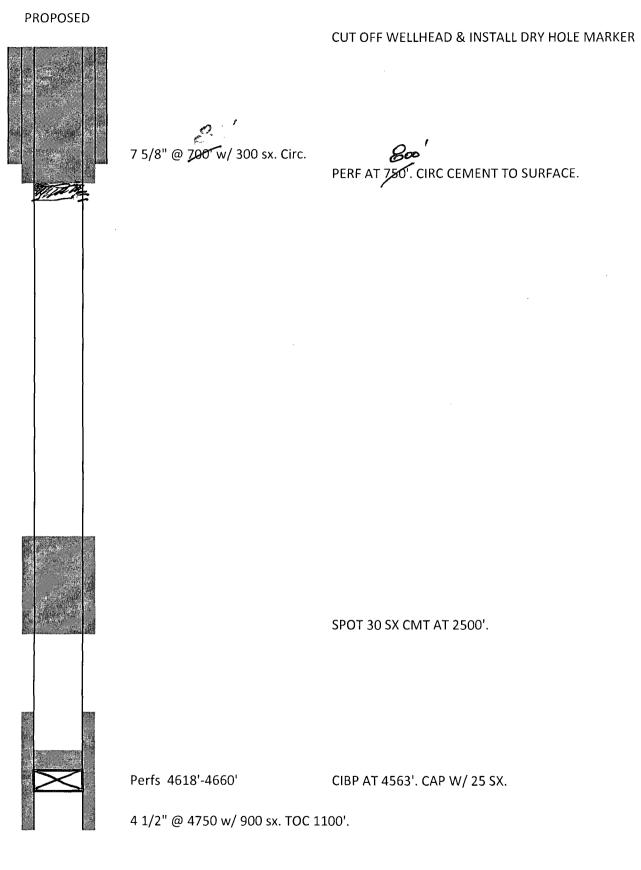

| Submit 3 Copies To Appropriate D<br>Office                                                                                                                                                             | State                                                     | of New Mexico                     | e.                                                                            | Form C-103<br>May 27, 2004                                                  |  |
|--------------------------------------------------------------------------------------------------------------------------------------------------------------------------------------------------------|-----------------------------------------------------------|-----------------------------------|-------------------------------------------------------------------------------|-----------------------------------------------------------------------------|--|
| District I<br>1625 N. French Dr., Hobbs, NM 88240<br>Energy, Minerals and Natural Resources                                                                                                            |                                                           | WELL API NO.                      |                                                                               |                                                                             |  |
| District II<br>1301 W. Grand Ave., Artesia, NM 88210 OIL CONSERVATION I                                                                                                                                |                                                           | ERVATION DIVISION                 |                                                                               | 025 25422                                                                   |  |
| District III 1220 Sout                                                                                                                                                                                 |                                                           | outh St. Francis Dr.              | 5. Indicate Type of Lea<br>STATE                                              | FEE                                                                         |  |
| 1000 Rio Brazos Rd., Aztec, NM 87410<br>District IV Santa Fe, NM 87505                                                                                                                                 |                                                           | 6. State Oil & Gas Lea            |                                                                               |                                                                             |  |
| 1220 S. St. Francis Dr., Santa Fe, NM                                                                                                                                                                  |                                                           | E-6622                            |                                                                               |                                                                             |  |
| 87505<br>SUNDRY NOTICES AND REPORTS ON WELLS<br>(DO NOT USE THIS FORM FOR PROPOSALS TO DRILL OR TO DEEPEN OR PLUG BACK TO A<br>DIFFERENT RESERVOIR. USE "APPLICATION FOR PERMIT" (FORM C-101) FOR SUCH |                                                           |                                   |                                                                               | <ol> <li>Lease Name or Unit Agreement Name<br/>North El Mar Unit</li> </ol> |  |
| PROPOSALS.)                                                                                                                                                                                            | vell 🔲 Gas Well 🖾 Oth                                     | er TA                             | 8. Well Number                                                                | 62                                                                          |  |
| 2. Name of Operator                                                                                                                                                                                    |                                                           |                                   | 9. OGRID Number                                                               | 20077                                                                       |  |
| 2 Address of Operator                                                                                                                                                                                  | Sahara Operating Co                                       | 10. Pool name or Wild             | ant                                                                           |                                                                             |  |
| P.O. Box 4130, Midland, TX 79704 El M                                                                                                                                                                  |                                                           |                                   |                                                                               |                                                                             |  |
| 4. Well Location                                                                                                                                                                                       |                                                           |                                   |                                                                               |                                                                             |  |
| Unit Letter <u>H</u>                                                                                                                                                                                   | feet from t                                               |                                   |                                                                               | astline                                                                     |  |
| Section                                                                                                                                                                                                | 36 Townsh                                                 | <u> </u>                          | 32E NMPM                                                                      | County LEA                                                                  |  |
|                                                                                                                                                                                                        | 3,08                                                      | w whether DR, RKB, RT, GI<br>6 GR | (, etc.)                                                                      |                                                                             |  |
| Pit or Below-grade Tank Applica                                                                                                                                                                        |                                                           |                                   |                                                                               |                                                                             |  |
|                                                                                                                                                                                                        |                                                           | n nearest fresh water well        |                                                                               | ter                                                                         |  |
| Pit Liner Thickness:                                                                                                                                                                                   | mil Below-Grade Tank                                      |                                   | ls; Construction Material                                                     |                                                                             |  |
| 12. Check Appropriate Box to Indicate Nature of Notice, Report or Other Data NOTICE OF INTENTION TO: SUBSEQUENT REPORT OF:                                                                             |                                                           |                                   |                                                                               |                                                                             |  |
| PERFORM REMEDIAL WORK PLUG AND ABANDON REMEDIAL WORK ALTERING CASING                                                                                                                                   |                                                           |                                   |                                                                               |                                                                             |  |
|                                                                                                                                                                                                        |                                                           |                                   | E DRILLING OPNS.                                                              |                                                                             |  |
| PULL OR ALTER CASING                                                                                                                                                                                   |                                                           |                                   |                                                                               | _                                                                           |  |
|                                                                                                                                                                                                        |                                                           |                                   |                                                                               | <b>—</b>                                                                    |  |
| OTHER:<br>13 Describe proposed of                                                                                                                                                                      | or completed operations (Cl                               | early state all pertinent detail  | ils, and give pertinent dates, inc                                            | luding estimated date                                                       |  |
| of starting any prop<br>or recompletion.                                                                                                                                                               | osed work). SEE RULE 110                                  | 3. For Multiple Completion        | ns: Attach wellbore diagram of                                                | proposed completion                                                         |  |
|                                                                                                                                                                                                        |                                                           | without pulling casing to         | facilitate possible re-entry f                                                | or future EOR                                                               |  |
| Propose to : Spot                                                                                                                                                                                      | ell w/mud                                                 | $\tau$                            | 800'                                                                          |                                                                             |  |
|                                                                                                                                                                                                        | sx @ 2500' &                                              | 755                               |                                                                               |                                                                             |  |
| Perf @                                                                                                                                                                                                 | 250 <sup>2</sup> and circ cement to su<br>Dry hole marker | rface w/65 sx.                    |                                                                               |                                                                             |  |
|                                                                                                                                                                                                        |                                                           |                                   |                                                                               |                                                                             |  |
| Wellbore as follow<br>Wellbore as follow                                                                                                                                                               | Q                                                         | 7-5/8" @700' w/300                |                                                                               | 1_                                                                          |  |
| wendore as follow                                                                                                                                                                                      | ws: Casing:<br>Perfs:                                     | 4618'-4660'                       | 00 sx, TOC 1100', 6-3/4" ho                                                   | ne                                                                          |  |
|                                                                                                                                                                                                        | CIBP:                                                     | 4563'                             |                                                                               |                                                                             |  |
|                                                                                                                                                                                                        |                                                           |                                   |                                                                               |                                                                             |  |
| <u> </u>                                                                                                                                                                                               |                                                           |                                   |                                                                               |                                                                             |  |
|                                                                                                                                                                                                        |                                                           |                                   | wledge and belief. I further certimit $\Box$ or an (attached) alternative $C$ |                                                                             |  |
| SIGNATURE                                                                                                                                                                                              | XW/M                                                      | TITLE President                   | DAT                                                                           | E_10-15-2013                                                                |  |
| Type or print name Rober                                                                                                                                                                               | rt McAlpine E-mail add                                    | ress: SaharaRM@sbcgl              | obal.net Telephone No.                                                        | 432-697-0967                                                                |  |
| For State Use Only                                                                                                                                                                                     | $\mathcal{D}$                                             |                                   | 1                                                                             |                                                                             |  |
| APPROVED BY:<br>Conditions of Approval (1) ar                                                                                                                                                          | Tomalan<br>ny):                                           | TITLE DIST. M.                    | KR DA                                                                         | 1 <u>5-20/3</u>                                                             |  |
|                                                                                                                                                                                                        |                                                           |                                   |                                                                               |                                                                             |  |

## SAHARA OPERATING COMPANY NORTH EL MAR UNIT # 62

TD 4750'