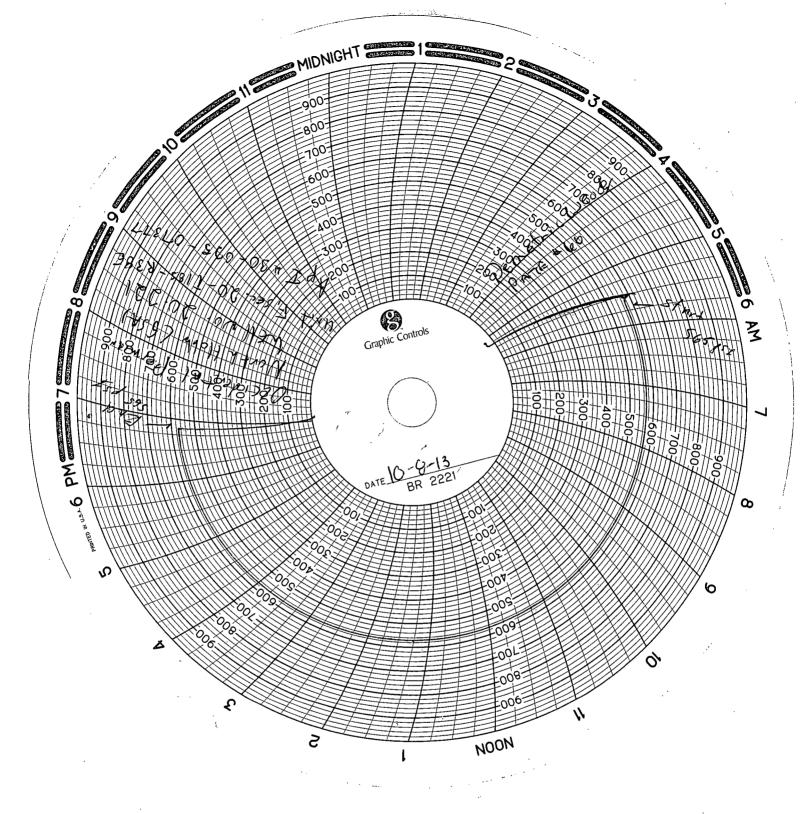

## State of New Mexico Energy, Minerals and Natural Resources Department

Form C-103 Revised 5-27-2004

| FILE IN TRIPLICATE  HOBBS OCDOIL CONSERVATION DIVISION                                                                                                                                                                                                                                                                                                                                                                                                                                                                                                                                                                                                                                                                                                                                                                                                                                                                                                                                                                                                                                                                                                                                                                                                                                                                                                                                                                                                                                                                                                                                                                                                                                                                                                                                                                                                                                                                                                                                                                                                                                                                         |                                                                      |
|--------------------------------------------------------------------------------------------------------------------------------------------------------------------------------------------------------------------------------------------------------------------------------------------------------------------------------------------------------------------------------------------------------------------------------------------------------------------------------------------------------------------------------------------------------------------------------------------------------------------------------------------------------------------------------------------------------------------------------------------------------------------------------------------------------------------------------------------------------------------------------------------------------------------------------------------------------------------------------------------------------------------------------------------------------------------------------------------------------------------------------------------------------------------------------------------------------------------------------------------------------------------------------------------------------------------------------------------------------------------------------------------------------------------------------------------------------------------------------------------------------------------------------------------------------------------------------------------------------------------------------------------------------------------------------------------------------------------------------------------------------------------------------------------------------------------------------------------------------------------------------------------------------------------------------------------------------------------------------------------------------------------------------------------------------------------------------------------------------------------------------|----------------------------------------------------------------------|
| 1625 N. French Dr. Hobbs NM 88240                                                                                                                                                                                                                                                                                                                                                                                                                                                                                                                                                                                                                                                                                                                                                                                                                                                                                                                                                                                                                                                                                                                                                                                                                                                                                                                                                                                                                                                                                                                                                                                                                                                                                                                                                                                                                                                                                                                                                                                                                                                                                              | WELL API NO.<br>30-025-07377                                         |
| DISTRICT II 0CT 16 2013                                                                                                                                                                                                                                                                                                                                                                                                                                                                                                                                                                                                                                                                                                                                                                                                                                                                                                                                                                                                                                                                                                                                                                                                                                                                                                                                                                                                                                                                                                                                                                                                                                                                                                                                                                                                                                                                                                                                                                                                                                                                                                        | 5. Indicate Type of Lease                                            |
| 1301 W. Grand Ave, Artesia, NM 88210                                                                                                                                                                                                                                                                                                                                                                                                                                                                                                                                                                                                                                                                                                                                                                                                                                                                                                                                                                                                                                                                                                                                                                                                                                                                                                                                                                                                                                                                                                                                                                                                                                                                                                                                                                                                                                                                                                                                                                                                                                                                                           | STATE FEE X                                                          |
| DISTRICT III 1000 Rio Brazos Rd, Aztec, NM 87410 RECEIVED                                                                                                                                                                                                                                                                                                                                                                                                                                                                                                                                                                                                                                                                                                                                                                                                                                                                                                                                                                                                                                                                                                                                                                                                                                                                                                                                                                                                                                                                                                                                                                                                                                                                                                                                                                                                                                                                                                                                                                                                                                                                      | 6. State Oil & Gas Lease No.                                         |
| SUNDRY NOTICES AND REPORTS ON WELLS                                                                                                                                                                                                                                                                                                                                                                                                                                                                                                                                                                                                                                                                                                                                                                                                                                                                                                                                                                                                                                                                                                                                                                                                                                                                                                                                                                                                                                                                                                                                                                                                                                                                                                                                                                                                                                                                                                                                                                                                                                                                                            | 7. Lease Name or Unit Agreement Name                                 |
| (DO NOT USE THIS FORM FOR PROPOSALS TO DRILL OR TO DEEPEN OR PLUG BACK TO A DIFFERENT RESERVOIR. USE "APPLICATION FOR PERMIT" (Form C-101) for such proposals.)                                                                                                                                                                                                                                                                                                                                                                                                                                                                                                                                                                                                                                                                                                                                                                                                                                                                                                                                                                                                                                                                                                                                                                                                                                                                                                                                                                                                                                                                                                                                                                                                                                                                                                                                                                                                                                                                                                                                                                | North Hobbs (G/SA) Unit Section 20                                   |
| 1. Type of Well:                                                                                                                                                                                                                                                                                                                                                                                                                                                                                                                                                                                                                                                                                                                                                                                                                                                                                                                                                                                                                                                                                                                                                                                                                                                                                                                                                                                                                                                                                                                                                                                                                                                                                                                                                                                                                                                                                                                                                                                                                                                                                                               | 8. Well No. 221                                                      |
| Oil Well Gas Well Other Temporarily Abandoned                                                                                                                                                                                                                                                                                                                                                                                                                                                                                                                                                                                                                                                                                                                                                                                                                                                                                                                                                                                                                                                                                                                                                                                                                                                                                                                                                                                                                                                                                                                                                                                                                                                                                                                                                                                                                                                                                                                                                                                                                                                                                  |                                                                      |
| 2. Name of Operator                                                                                                                                                                                                                                                                                                                                                                                                                                                                                                                                                                                                                                                                                                                                                                                                                                                                                                                                                                                                                                                                                                                                                                                                                                                                                                                                                                                                                                                                                                                                                                                                                                                                                                                                                                                                                                                                                                                                                                                                                                                                                                            | 9. OGRID No. 157984                                                  |
| Occidental Permian Ltd.  3. Address of Operator                                                                                                                                                                                                                                                                                                                                                                                                                                                                                                                                                                                                                                                                                                                                                                                                                                                                                                                                                                                                                                                                                                                                                                                                                                                                                                                                                                                                                                                                                                                                                                                                                                                                                                                                                                                                                                                                                                                                                                                                                                                                                | 10. Pool name or Wildcat Hobbs (G/SA)                                |
| HCR 1 Box 90 Denver City, TX 79323                                                                                                                                                                                                                                                                                                                                                                                                                                                                                                                                                                                                                                                                                                                                                                                                                                                                                                                                                                                                                                                                                                                                                                                                                                                                                                                                                                                                                                                                                                                                                                                                                                                                                                                                                                                                                                                                                                                                                                                                                                                                                             | 1000s (G/SA)                                                         |
| 4. Well Location                                                                                                                                                                                                                                                                                                                                                                                                                                                                                                                                                                                                                                                                                                                                                                                                                                                                                                                                                                                                                                                                                                                                                                                                                                                                                                                                                                                                                                                                                                                                                                                                                                                                                                                                                                                                                                                                                                                                                                                                                                                                                                               |                                                                      |
| Unit Letter F : 2310 Feet From The North Line and 1320 Feet                                                                                                                                                                                                                                                                                                                                                                                                                                                                                                                                                                                                                                                                                                                                                                                                                                                                                                                                                                                                                                                                                                                                                                                                                                                                                                                                                                                                                                                                                                                                                                                                                                                                                                                                                                                                                                                                                                                                                                                                                                                                    | t From The West Line                                                 |
| Section 20 Township 18-S Range 38-1                                                                                                                                                                                                                                                                                                                                                                                                                                                                                                                                                                                                                                                                                                                                                                                                                                                                                                                                                                                                                                                                                                                                                                                                                                                                                                                                                                                                                                                                                                                                                                                                                                                                                                                                                                                                                                                                                                                                                                                                                                                                                            | E NMPM Lea County                                                    |
| 11. Elevation (Show whether DF, RKB, RT GR, etc.) 3654' DF                                                                                                                                                                                                                                                                                                                                                                                                                                                                                                                                                                                                                                                                                                                                                                                                                                                                                                                                                                                                                                                                                                                                                                                                                                                                                                                                                                                                                                                                                                                                                                                                                                                                                                                                                                                                                                                                                                                                                                                                                                                                     |                                                                      |
| Pit or Below-grade Tank Application or Closure                                                                                                                                                                                                                                                                                                                                                                                                                                                                                                                                                                                                                                                                                                                                                                                                                                                                                                                                                                                                                                                                                                                                                                                                                                                                                                                                                                                                                                                                                                                                                                                                                                                                                                                                                                                                                                                                                                                                                                                                                                                                                 |                                                                      |
| Pit Type Depth of Ground Water Distance from nearest fresh water well Distance from nearest surface water                                                                                                                                                                                                                                                                                                                                                                                                                                                                                                                                                                                                                                                                                                                                                                                                                                                                                                                                                                                                                                                                                                                                                                                                                                                                                                                                                                                                                                                                                                                                                                                                                                                                                                                                                                                                                                                                                                                                                                                                                      |                                                                      |
| Pit Liner Thickness mil Below-Grade Tank: Volume bbls; Construction Material                                                                                                                                                                                                                                                                                                                                                                                                                                                                                                                                                                                                                                                                                                                                                                                                                                                                                                                                                                                                                                                                                                                                                                                                                                                                                                                                                                                                                                                                                                                                                                                                                                                                                                                                                                                                                                                                                                                                                                                                                                                   |                                                                      |
|                                                                                                                                                                                                                                                                                                                                                                                                                                                                                                                                                                                                                                                                                                                                                                                                                                                                                                                                                                                                                                                                                                                                                                                                                                                                                                                                                                                                                                                                                                                                                                                                                                                                                                                                                                                                                                                                                                                                                                                                                                                                                                                                |                                                                      |
| 12. Check Appropriate Box to Indicate Nature of Notice, Report, or Other Data  NOTICE OF INTENTION TO: SUBSEQUENT REPORT OF:                                                                                                                                                                                                                                                                                                                                                                                                                                                                                                                                                                                                                                                                                                                                                                                                                                                                                                                                                                                                                                                                                                                                                                                                                                                                                                                                                                                                                                                                                                                                                                                                                                                                                                                                                                                                                                                                                                                                                                                                   |                                                                      |
| PERFORM REMEDIAL WORK PLUG AND ABANDON REMEDIAL WORK ALTERING CASING                                                                                                                                                                                                                                                                                                                                                                                                                                                                                                                                                                                                                                                                                                                                                                                                                                                                                                                                                                                                                                                                                                                                                                                                                                                                                                                                                                                                                                                                                                                                                                                                                                                                                                                                                                                                                                                                                                                                                                                                                                                           |                                                                      |
| TEMPORARILY ABANDON CHANGE PLANS COMMENCE DRILLING OPNS. PLUG & ABANDONMENT                                                                                                                                                                                                                                                                                                                                                                                                                                                                                                                                                                                                                                                                                                                                                                                                                                                                                                                                                                                                                                                                                                                                                                                                                                                                                                                                                                                                                                                                                                                                                                                                                                                                                                                                                                                                                                                                                                                                                                                                                                                    |                                                                      |
| PULL OR ALTER CASING Multiple Completion CASING TEST AND CEMEN                                                                                                                                                                                                                                                                                                                                                                                                                                                                                                                                                                                                                                                                                                                                                                                                                                                                                                                                                                                                                                                                                                                                                                                                                                                                                                                                                                                                                                                                                                                                                                                                                                                                                                                                                                                                                                                                                                                                                                                                                                                                 | IT JOB                                                               |
|                                                                                                                                                                                                                                                                                                                                                                                                                                                                                                                                                                                                                                                                                                                                                                                                                                                                                                                                                                                                                                                                                                                                                                                                                                                                                                                                                                                                                                                                                                                                                                                                                                                                                                                                                                                                                                                                                                                                                                                                                                                                                                                                | ity test/TA status request                                           |
|                                                                                                                                                                                                                                                                                                                                                                                                                                                                                                                                                                                                                                                                                                                                                                                                                                                                                                                                                                                                                                                                                                                                                                                                                                                                                                                                                                                                                                                                                                                                                                                                                                                                                                                                                                                                                                                                                                                                                                                                                                                                                                                                |                                                                      |
| 13. Describe Proposed or Completed Operations (Clearly state all pertinent details, and give pertinent dates, including estimated date of starting any proposed work) SEE RULE 1103. For Multiple Completions: Attach wellbore diagram of proposed completion or recompletion.                                                                                                                                                                                                                                                                                                                                                                                                                                                                                                                                                                                                                                                                                                                                                                                                                                                                                                                                                                                                                                                                                                                                                                                                                                                                                                                                                                                                                                                                                                                                                                                                                                                                                                                                                                                                                                                 |                                                                      |
|                                                                                                                                                                                                                                                                                                                                                                                                                                                                                                                                                                                                                                                                                                                                                                                                                                                                                                                                                                                                                                                                                                                                                                                                                                                                                                                                                                                                                                                                                                                                                                                                                                                                                                                                                                                                                                                                                                                                                                                                                                                                                                                                | •                                                                    |
|                                                                                                                                                                                                                                                                                                                                                                                                                                                                                                                                                                                                                                                                                                                                                                                                                                                                                                                                                                                                                                                                                                                                                                                                                                                                                                                                                                                                                                                                                                                                                                                                                                                                                                                                                                                                                                                                                                                                                                                                                                                                                                                                |                                                                      |
| Date of test: 10/08/2003                                                                                                                                                                                                                                                                                                                                                                                                                                                                                                                                                                                                                                                                                                                                                                                                                                                                                                                                                                                                                                                                                                                                                                                                                                                                                                                                                                                                                                                                                                                                                                                                                                                                                                                                                                                                                                                                                                                                                                                                                                                                                                       |                                                                      |
| Date of test: 10/08/2003  Pressure readings: Initial – 565 PSI; 15 min – 565 PSI; 30 min – 565 PSI                                                                                                                                                                                                                                                                                                                                                                                                                                                                                                                                                                                                                                                                                                                                                                                                                                                                                                                                                                                                                                                                                                                                                                                                                                                                                                                                                                                                                                                                                                                                                                                                                                                                                                                                                                                                                                                                                                                                                                                                                             |                                                                      |
| Pressure readings: Initial – 565 PSI; 15 min – 565 PSI; 30 min – 565 PSI  Length of test: 30 minutes                                                                                                                                                                                                                                                                                                                                                                                                                                                                                                                                                                                                                                                                                                                                                                                                                                                                                                                                                                                                                                                                                                                                                                                                                                                                                                                                                                                                                                                                                                                                                                                                                                                                                                                                                                                                                                                                                                                                                                                                                           |                                                                      |
| Pressure readings: Initial – 565 PSI; 15 min – 565 PSI; 30 min – 565 PSI  Length of test: 30 minutes                                                                                                                                                                                                                                                                                                                                                                                                                                                                                                                                                                                                                                                                                                                                                                                                                                                                                                                                                                                                                                                                                                                                                                                                                                                                                                                                                                                                                                                                                                                                                                                                                                                                                                                                                                                                                                                                                                                                                                                                                           | s-Z014                                                               |
| Pressure readings: Initial – 565 PSI; 15 min – 565 PSI; 30 min – 565 PSI                                                                                                                                                                                                                                                                                                                                                                                                                                                                                                                                                                                                                                                                                                                                                                                                                                                                                                                                                                                                                                                                                                                                                                                                                                                                                                                                                                                                                                                                                                                                                                                                                                                                                                                                                                                                                                                                                                                                                                                                                                                       | 3-2014                                                               |
| Pressure readings: Initial – 565 PSI; 15 min – 565 PSI; 30 min – 565 PSI  Length of test: 30 minutes  Witnessed: NO  CIPB set @4165'                                                                                                                                                                                                                                                                                                                                                                                                                                                                                                                                                                                                                                                                                                                                                                                                                                                                                                                                                                                                                                                                                                                                                                                                                                                                                                                                                                                                                                                                                                                                                                                                                                                                                                                                                                                                                                                                                                                                                                                           | 3-2014                                                               |
| Pressure readings: Initial – 565 PSI; 15 min – 565 PSI; 30 min – 565 PSI  Length of test: 30 minutes  Witnessed: NO  CIPB set @4165' Top perf @4224'                                                                                                                                                                                                                                                                                                                                                                                                                                                                                                                                                                                                                                                                                                                                                                                                                                                                                                                                                                                                                                                                                                                                                                                                                                                                                                                                                                                                                                                                                                                                                                                                                                                                                                                                                                                                                                                                                                                                                                           | 3-20/4                                                               |
| Pressure readings: Initial – 565 PSI; 15 min – 565 PSI; 30 min – 565 PSI  Length of test: 30 minutes  Witnessed: NO  CIPB set @4165'                                                                                                                                                                                                                                                                                                                                                                                                                                                                                                                                                                                                                                                                                                                                                                                                                                                                                                                                                                                                                                                                                                                                                                                                                                                                                                                                                                                                                                                                                                                                                                                                                                                                                                                                                                                                                                                                                                                                                                                           | that any pit or below-grade tank has been/will be                    |
| Pressure readings: Initial – 565 PSI; 15 min – 565 PSI; 30 min – 565 PSI  Length of test: 30 minutes  Witnessed: NO  CIPB set @4165' Top perf @4224'  Thereby certify that the information above is true and complete to the best of my knowledge and belief. I further certify constructed or closed according to NMOCD guidelines  , a general permit or an (attached) alternative                                                                                                                                                                                                                                                                                                                                                                                                                                                                                                                                                                                                                                                                                                                                                                                                                                                                                                                                                                                                                                                                                                                                                                                                                                                                                                                                                                                                                                                                                                                                                                                                                                                                                                                                           |                                                                      |
| Pressure readings: Initial – 565 PSI; 15 min – 565 PSI; 30 min – 565 PSI  Length of test: 30 minutes  Witnessed: NO  CIPB set @4165' Top perf @4224'  Thereby certify that the information above is true and complete to the best of my knowledge and belief. I further certify constructed or closed according to NMOCD guidelines  , a general permit or an (attached) alternative plan                                                                                                                                                                                                                                                                                                                                                                                                                                                                                                                                                                                                                                                                                                                                                                                                                                                                                                                                                                                                                                                                                                                                                                                                                                                                                                                                                                                                                                                                                                                                                                                                                                                                                                                                      | e OCD-approved                                                       |
| Pressure readings: Initial – 565 PSI; 15 min – 565 PSI; 30 min – 565 PSI  Length of test: 30 minutes  Witnessed: NO  CIPB set @4165' Top perf @4224'  Thereby certify that the information above is true and complete to the best of my knowledge and belief. I further certify constructed or closed according to NMOCD guidelines  Administrative  SIGNATURE  TITLE Administrative                                                                                                                                                                                                                                                                                                                                                                                                                                                                                                                                                                                                                                                                                                                                                                                                                                                                                                                                                                                                                                                                                                                                                                                                                                                                                                                                                                                                                                                                                                                                                                                                                                                                                                                                           | Associate DATE 10/15/2013                                            |
| Pressure readings: Initial – 565 PSI; 15 min – 565 PSI; 30 min – 565 PSI  Length of test: 30 minutes  Witnessed: NO  CIPB set @4165' Top perf @4224'  Thereby certify that the information above is true and complete to the best of my knowledge and belief. I further certify constructed or closed according to NMOCD guidelines  SIGNATURE  Pressure readings: Initial – 565 PSI; 30 min – 565 PSI  Length of test: 30 minutes  Tips Approval of Temporary  Apart Control of Temporary  Tips Approval of Temporary  Ti | e OCD-approved                                                       |
| Pressure readings: Initial – 565 PSI; 15 min – 565 PSI; 30 min – 565 PSI  Length of test: 30 minutes  Witnessed: NO  CIPB set @4165' Top perf @4224'  I hereby certify that the information above is true and complete to the best of my knowledge and belief. I further certify constructed or closed according to NMOCD guidelines  SIGNATURE  TYPE OR PRINT NAME  Mendy A. Johnson  Mendy A. Johnson  Minutes  Approval of Temporary  Approval of Temporary  Approval of Temporary  Tipis Approval of Temporary  Approval of Temporary  Tipis Approval of Temporary  Topic Approval of Temporary  Tipis Approval of Temporary  Approval of Temporary  Tipis Approval of Tem | Associate DATE 10/15/2013                                            |
| Pressure readings: Initial – 565 PSI; 15 min – 565 PSI; 30 min – 565 PSI  Length of test: 30 minutes  Witnessed: NO  CIPB set @4165' Top perf @4224'  Thereby certify that the information above is true and complete to the best of my knowledge and belief. I further certify constructed or closed according to NMOCD guidelines  SIGNATURE  TYPE OR PRINT NAME  Mendy A. Johnson  E-mail address: mendy johnson@oxy.com  For State Use Only                                                                                                                                                                                                                                                                                                                                                                                                                                                                                                                                                                                                                                                                                                                                                                                                                                                                                                                                                                                                                                                                                                                                                                                                                                                                                                                                                                                                                                                                                                                                                                                                                                                                                | Associate DATE 10/15/2013                                            |
| Pressure readings: Initial – 565 PSI; 15 min – 565 PSI; 30 min – 565 PSI  Length of test: 30 minutes  Witnessed: NO  CIPB set @4165' Top perf @4224'  Thereby certify that the information above is true and complete to the best of my knowledge and belief. I further certify constructed or closed according to NMOCD guidelines  SIGNATURE  TITLE Administrative  TYPE OR PRINT NAME Mendy A Johnson E-mail address: mendy johnson@oxy.com  For State Use Only  APPROVED BY                                                                                                                                                                                                                                                                                                                                                                                                                                                                                                                                                                                                                                                                                                                                                                                                                                                                                                                                                                                                                                                                                                                                                                                                                                                                                                                                                                                                                                                                                                                                                                                                                                                | Associate DATE 10/15/2013                                            |
| Pressure readings: Initial – 565 PSI; 15 min – 565 PSI; 30 min – 565 PSI  Length of test: 30 minutes  This Approval of Temporary Witnessed: NO  CIPB set @4165' Top perf @4224'  Thereby certify that the information above is true and complete to the best of my knowledge and belief. I further certify constructed or closed according to NMOCD guidelines  SIGNATURE  TYPE OR PRINT NAME  Mendy A. Johnson  Mendy A. Johnson  Mendy A. Johnson  E-mail address:  mendy johnson@oxy.com  TITLE  ONDITIONS OF APPROVAL IF ANY  TITLE  ONDITIONS OF APPROVAL IF ANY                                                                                                                                                                                                                                                                                                                                                                                                                                                                                                                                                                                                                                                                                                                                                                                                                                                                                                                                                                                                                                                                                                                                                                                                                                                                                                                                                                                                                                                                                                                                                          | Associate DATE 10/15/2013 TELEPHONE NO. 806-592-6280  DATE DATE DATE |
| Pressure readings: Initial – 565 PSI; 15 min – 565 PSI; 30 min – 565 PSI  Length of test: 30 minutes  Witnessed: NO  CIPB set @4165' Top perf @4224'  Thereby certify that the information above is true and complete to the best of my knowledge and belief. I further certify constructed or closed according to NMOCD guidelines  SIGNATURE  TITLE Administrative  TYPE OR PRINT NAME Mendy A Johnson E-mail address: mendy johnson@oxy.com  For State Use Only  APPROVED BY                                                                                                                                                                                                                                                                                                                                                                                                                                                                                                                                                                                                                                                                                                                                                                                                                                                                                                                                                                                                                                                                                                                                                                                                                                                                                                                                                                                                                                                                                                                                                                                                                                                | Associate DATE 10/15/2013                                            |