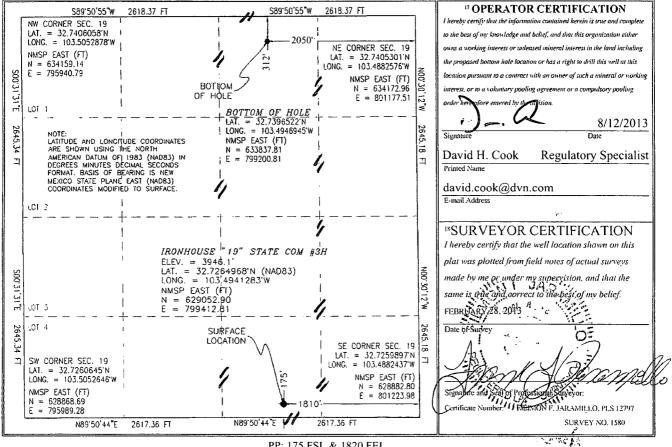

## AUG 1 3 2013

Form C-102 District I RECEIVED State of New Mexico 1625 N, French Dr., Hobbs, NM S8240 Revised August 1, 2011 Phone: (575) 393-6161 Fax: (575) 393-0720 Energy, Minerals & Natural Resources Department District II Submit one copy to appropriate 811 S. First St., Artesia, NM 88210 OIL CONSERVATION DIVISION Phone: (575) 748-1283 Fax: (575) 748-9720 District Office District III 1220 South St. Francis Dr. 1000 Rio Brazos Road, Aztec, NM 87410 Phone: (505) 334-6178 Fax: (505) 334-6170 AMENDED REPORT Santa Fe, NM 87505 District IV 1220 S. St. Francis Dr., Santa Fe, NM 87505 Phone: (505) 476-3460 Fax: (505) 476-3462 WELL LOCATION AND ACREAGE DEDICATION PLAT <sup>3</sup> Pool Name <sup>1</sup> AP1 Number Pool Code 30-025-41050 97930 WC-025 G-06 S183518A; BONE SPRING 5 Property Name Property Code Well Number 39319 **IRONHOUSE "19" STATE COM** 3H 'Elevation OGRID No Operator Name 6137 **DEVON ENERGY PRODUCTION COMPANY, L.P.** 3946.1

|                          |                            |                                                          |                                                                                                  | <sup>10</sup> Surface                                                                                               | Location                                                                                                                                                                                              |                                                                                                                                   |                                                                                                                                                                                                                                                                                                                                                   |                                                                                                                                                                                                                                                                                                                                                                                                                                                      |
|--------------------------|----------------------------|----------------------------------------------------------|--------------------------------------------------------------------------------------------------|---------------------------------------------------------------------------------------------------------------------|-------------------------------------------------------------------------------------------------------------------------------------------------------------------------------------------------------|-----------------------------------------------------------------------------------------------------------------------------------|---------------------------------------------------------------------------------------------------------------------------------------------------------------------------------------------------------------------------------------------------------------------------------------------------------------------------------------------------|------------------------------------------------------------------------------------------------------------------------------------------------------------------------------------------------------------------------------------------------------------------------------------------------------------------------------------------------------------------------------------------------------------------------------------------------------|
| Section                  | Township                   | Range                                                    | Lot Idn                                                                                          | Feet from the                                                                                                       | North/South line                                                                                                                                                                                      | Feet from the                                                                                                                     | East/West line                                                                                                                                                                                                                                                                                                                                    | County                                                                                                                                                                                                                                                                                                                                                                                                                                               |
| 19                       | 18 S                       | 35 E                                                     |                                                                                                  | 175                                                                                                                 | SOUTH                                                                                                                                                                                                 | 1810                                                                                                                              | EAST                                                                                                                                                                                                                                                                                                                                              | LEA                                                                                                                                                                                                                                                                                                                                                                                                                                                  |
|                          |                            | " Bo                                                     | ttom Ho                                                                                          | le Location I                                                                                                       | f Different Fror                                                                                                                                                                                      | n Surface                                                                                                                         |                                                                                                                                                                                                                                                                                                                                                   | •                                                                                                                                                                                                                                                                                                                                                                                                                                                    |
| Section                  | Township                   | Range                                                    | Lot Idn                                                                                          | Feet from the                                                                                                       | North/South line                                                                                                                                                                                      | Feet from the                                                                                                                     | East/West line                                                                                                                                                                                                                                                                                                                                    | County                                                                                                                                                                                                                                                                                                                                                                                                                                               |
| 19                       | 18 S                       | 35 E                                                     |                                                                                                  | 242                                                                                                                 | NORTHS                                                                                                                                                                                                | 2 <del>950</del>                                                                                                                  | EAST                                                                                                                                                                                                                                                                                                                                              | LEA                                                                                                                                                                                                                                                                                                                                                                                                                                                  |
| s <sup>13</sup> Joint of | r Infill   <sup>14</sup> C | onsolidation                                             | Code 15 Or                                                                                       | rder Note                                                                                                           | · · · · · · · · · · · · · · · · · · ·                                                                                                                                                                 | 2051                                                                                                                              |                                                                                                                                                                                                                                                                                                                                                   |                                                                                                                                                                                                                                                                                                                                                                                                                                                      |
|                          |                            |                                                          |                                                                                                  |                                                                                                                     |                                                                                                                                                                                                       |                                                                                                                                   |                                                                                                                                                                                                                                                                                                                                                   |                                                                                                                                                                                                                                                                                                                                                                                                                                                      |
|                          | 19<br>Section<br>19        | 19     18 S       Section     Township       19     18 S | 19     18 S     35 E       11 BC       Section     Township     Range       19     18 S     35 E | 19     18 S     35 E       '' Bottom Ho       Section     Township     Range     Lot Idn       19     18 S     35 E | Section Township Range Lot Idn Feet from the   19 18 S 35 E 175   II Bottom Hole Location I:   Section   19 18 S 35 E   Lot Idn   Feet from the   11 Bottom Hole Location I:   Section   19 18 S 35 E | 19 18 S 35 E 175 SOUTH   "Bottom Hole Location If Different From   Section   19 18 S 35 E North/South line   19 18 S 35 E NORPHIS | Section Township Range Lot Idn Feet from the North/South line Feet from the   19 18 S 35 E 175 SOUTH 1810   II Bottom Hole Location If Different From Surface   Section   19 18 S 35 E Lot Idn Feet from the North/South line Feet from the   19 18 S 35 E Lot Idn Feet from the North/South line Feet from the   19 18 S 35 E 1342 NOBERTIS 2050 | Section Township Range Lot Idn Feet from the North/South line Feet from the East/West line   19 18 S 35 E 175 SOUTH 1810 EAST   II Bottom Hole Location If Different From Surface   Section   19 18 S 35 E Lot Idn Feet from the North/South line Feet from the East/West line   19 18 S 35 E Lot Idn Feet from the North/South line Feet from the East/West line   19 18 S 35 E Image: Colspan="4">South International Colspan="4">South South line |

No allowable will be assigned to this completion until all interests have been consolidated or a non-standard unit has been approved by the division.

PP: 175 FSL & 1820 FEL