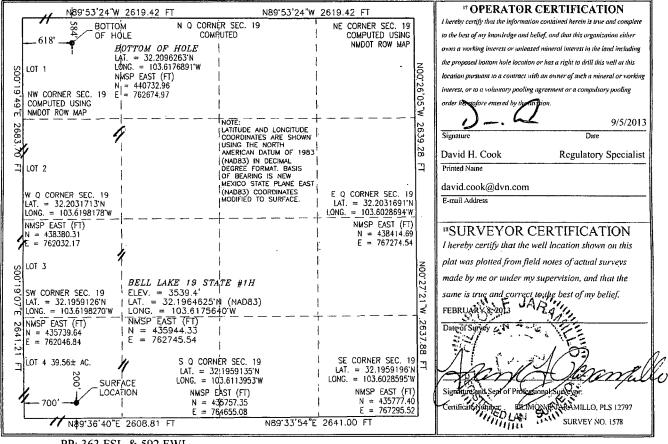

## HOBBS OCD

624

| District.1<br>[625 N. French Dr., H<br>Phone: (575) 393-6161<br>District.11<br>311 S. First St., Artesia<br>Phone: (575) 748-123:<br>District.111<br>1000 Rio Brazos Road<br>Phone: (505) 334-6172<br>District.1V<br>1220 S. St. Francis Dr.<br>Phone: (505) 476-3460 | 3-0720<br>3-9720<br>410<br>1-6170<br>87505<br>5-3462 |                                              | Energy, Minerals & Natural Resources Department |                                                     |               |                                         |               | Form C-102<br><b>13</b> Revised August 1, 2011<br>bmit one copy to appropriate<br>District Office<br>AMENDED REPORT |                        |        |
|-----------------------------------------------------------------------------------------------------------------------------------------------------------------------------------------------------------------------------------------------------------------------|------------------------------------------------------|----------------------------------------------|-------------------------------------------------|-----------------------------------------------------|---------------|-----------------------------------------|---------------|---------------------------------------------------------------------------------------------------------------------|------------------------|--------|
|                                                                                                                                                                                                                                                                       |                                                      |                                              |                                                 |                                                     |               |                                         |               |                                                                                                                     |                        |        |
| <sup>1</sup> APL Number<br>30-025-41024                                                                                                                                                                                                                               |                                                      |                                              |                                                 | ² Pool Code<br>97964                                |               | WC-025 G-07 S243225C; LOWER BONE SPRING |               |                                                                                                                     |                        |        |
| <sup>4</sup> Property Code                                                                                                                                                                                                                                            |                                                      |                                              | l.                                              | <sup>5</sup> Property Name <sup>6</sup> Well Number |               |                                         |               |                                                                                                                     |                        |        |
| 39747                                                                                                                                                                                                                                                                 |                                                      | BELL LAKE "19" STATE                         |                                                 |                                                     |               |                                         |               |                                                                                                                     | 1H                     |        |
| <sup>7</sup> OGRID No.                                                                                                                                                                                                                                                |                                                      |                                              | <sup>8</sup> Operator Nanie                     |                                                     |               |                                         |               |                                                                                                                     | <sup>9</sup> Elevation |        |
| 6137                                                                                                                                                                                                                                                                  |                                                      | <b>DEVON ENERGY PRODUCTION COMPANY, L.P.</b> |                                                 |                                                     |               |                                         |               |                                                                                                                     | 3539.4                 |        |
| <sup>10</sup> Surface Location                                                                                                                                                                                                                                        |                                                      |                                              |                                                 |                                                     |               |                                         |               |                                                                                                                     |                        |        |
| UL or lot no.                                                                                                                                                                                                                                                         | Section                                              | Township                                     | Range                                           | Lot Idn                                             | Feet from the | North/South line                        | Feet from the | East/We                                                                                                             | st line                | County |
| М                                                                                                                                                                                                                                                                     | 19                                                   | 24 S                                         | 33 E                                            |                                                     | 200           | SOUTH                                   | 700           | WEST                                                                                                                |                        | LEA    |
| "Bottom Hole Location If Different From Surface                                                                                                                                                                                                                       |                                                      |                                              |                                                 |                                                     |               |                                         |               |                                                                                                                     |                        |        |
| UL or lot no.                                                                                                                                                                                                                                                         | Section                                              | Township                                     | Range                                           | Lot Idn                                             | Feet from the | - North/South line                      | Feet from the | East/We                                                                                                             | st/West line County    |        |
| D                                                                                                                                                                                                                                                                     | 19                                                   | 24 S                                         | 33 E                                            |                                                     | 584           | NORTH                                   | 618.          | WE                                                                                                                  | WEST LI                |        |

No allowable will be assigned to this completion until all interests have been consolidated or a non-standard unit has been approved by the division.

Order No.

PP: 363 FSL & 592 FWL

12 Dedicated Acres

155.44