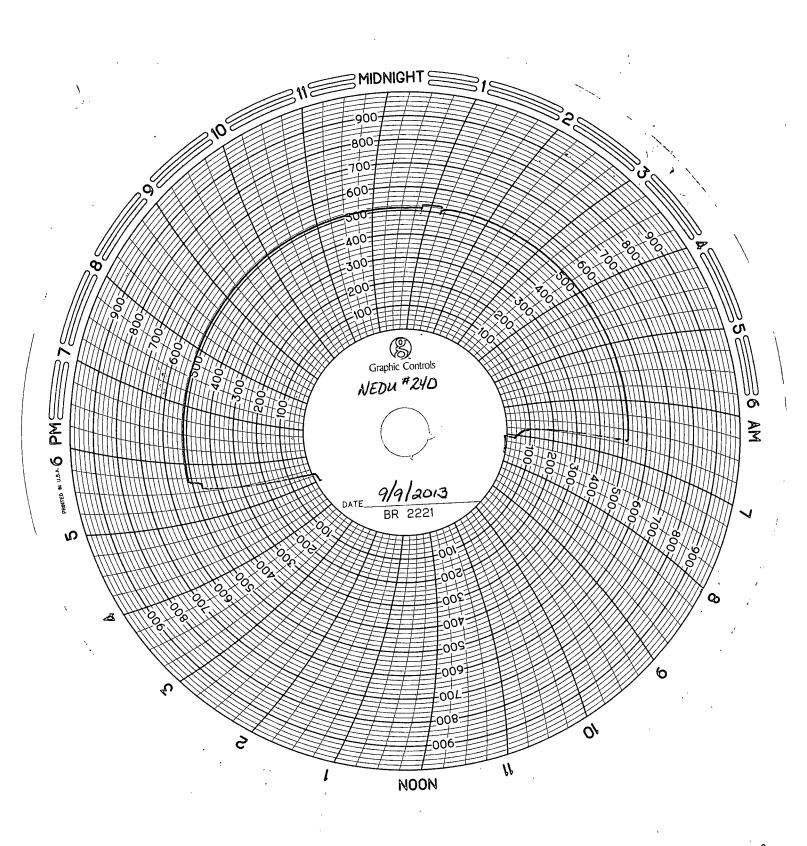

| Submit 1 Copy To Appropriate District BBS OCD State of New Mexico                                                                                                        | Form C-103                           |
|--------------------------------------------------------------------------------------------------------------------------------------------------------------------------|--------------------------------------|
| District I – (575) 393-6161 Energy, Minerals and Natural Resources                                                                                                       | Revised July 18, 2013                |
| 1625 N. French Dr., Hobbs, NM 88240.<br>District II – (575) 748-1283 UCT 0 4 2013.                                                                                       | WELL API NO.<br>30-025-35904         |
| 811 S. First St., Artesia, NM 88210 OIL CONSERVATION DIVISION                                                                                                            | 5. Indicate Type of Lease            |
| District III - (505) 334-6178 1220 South St. Francis Dr.   1000 Río Brazos Rd., Aztec, NM 87410. Santa Fe, NM 87505   District IV - (505) 476-3460 RECEIVED              | STATE FEE                            |
| District IV – (505) 476-3460 <b>IVECEIVED</b> Santa Fe, NM 87505<br>1220 S. St. Francis Dr., Santa Fe, NM<br>87505                                                       | 6. State Oil & Gas Lease No.         |
| SUNDRY NOTICES AND REPORTS ON WELLS                                                                                                                                      | 7. Lease Name or Unit Agreement Name |
| (DO NOT USE THIS FORM FOR PROPOSALS TO DRILL OR TO DEEPEN OR PLUG BACK TO A<br>DIFFERENT RESERVOIR. USE "APPLICATION FOR PERMIT" (FORM C-101) FOR SUCH<br>PROPOSALS.)    | Northeast Drinkard Unit              |
| 1. Type of Well: Oil Well Gas Well Other Injection                                                                                                                       | 8. Well Number 240                   |
| 2. Name of Operator<br>Apache Corporation                                                                                                                                | 9. OGRID Number<br>873               |
| 3. Address of Operator                                                                                                                                                   | 10. Pool name or Wildcat             |
| 303 Veterans Airpark Lane, Suite 3000 Midland, TX 79705                                                                                                                  | Eunice; B-T-D, North (22900)         |
| 4. Well Location<br>Unit Letter M : 3450 feet from the South line and 660                                                                                                | feet from the West line              |
| Section 3 Township 21S Range 37E NMPM County Lea                                                                                                                         |                                      |
| 11. Elevation (Show whether DR, RKB, RT, GR, etc.<br>3433' GL                                                                                                            |                                      |
|                                                                                                                                                                          |                                      |
| 12. Check Appropriate Box to Indicate Nature of Notice,                                                                                                                  | Report or Other Data                 |
| NOTICE OF INTENTION TO: SUBSEQUENT REPORT OF:                                                                                                                            |                                      |
| PERFORM REMEDIAL WORK D PLUG AND ABANDON REMEDIAL WORK                                                                                                                   |                                      |
| TEMPORARILY ABANDON 🔲 CHANGE PLANS 📋 COMMENCE DRILLING OPNS. 🗌 P AND A 🗌                                                                                                 |                                      |
|                                                                                                                                                                          | ТЈОВ                                 |
| DOWNHOLE COMMINGLE                                                                                                                                                       |                                      |
|                                                                                                                                                                          |                                      |
| 13. Describe proposed or completed operations. (Clearly state all pertinent details, and give pertinent dates, including estimated date                                  |                                      |
| of starting any proposed work). SEE RULE 19.15.7.14 NMAC. For Multiple Completions: Attach wellbore diagram of proposed completion or recompletion.                      |                                      |
|                                                                                                                                                                          |                                      |
| Apache performed the following to find and repair tubing leak:                                                                                                           |                                      |
| 8/29/2013 MIRUSU POOH w/inj tbg & upper packer.                                                                                                                          |                                      |
| 8/30/2013 Test tbg BITH; circ pkr fluid, POOH w/tbg.<br>9/03/2013 Attempt to RIH w/packer - failed.                                                                      |                                      |
| 9/04/2013 No activity - WO packer.                                                                                                                                       |                                      |
| 9/05/2013 RIH w/on-off tool & latch onto pkr. MIRU Gray to retrieve plug.                                                                                                |                                      |
| 9/06/2013 POOH w/bottom pkr & re-dress. RIH w/dual pkr assembly; circ packer fluid.<br>9/09/2013 Retrieve Blanking Plug & pump 3000 gal 15% Titrate acid. Run MIT & RTI. |                                      |
| Mark Whitaker was unavailable to witness MIT, so he instructed field personnel to go ahea                                                                                | d and run chart (attached).          |
|                                                                                                                                                                          |                                      |
|                                                                                                                                                                          |                                      |
| Spud Date:7/26/2002Rig Release Date:8/8/2002                                                                                                                             |                                      |
|                                                                                                                                                                          |                                      |
| I hereby certify that the information above is true and complete to the best of my knowledge                                                                             | ge and belief.                       |
| $\Lambda$ $\Lambda$                                                                                                                                                      |                                      |
| SIGNATURE Kelse Hsher TITLE Sr Staff Regulatory Tech                                                                                                                     | DATE 9/16/2013                       |
| Type or print name Reesa Holland Fisher E-mail address: Reesa Holland@a                                                                                                  | pachecorp.com PHONE: 432-818-1062    |
| For State Use Only                                                                                                                                                       |                                      |
| APPROVED BY TITLE Dist. mai                                                                                                                                              | DATE 0 21 - 2013                     |
| Conditions of Approval (if any):                                                                                                                                         | ſ                                    |
| WFX-784                                                                                                                                                                  | OCT 2 2 2013                         |
| ·                                                                                                                                                                        |                                      |