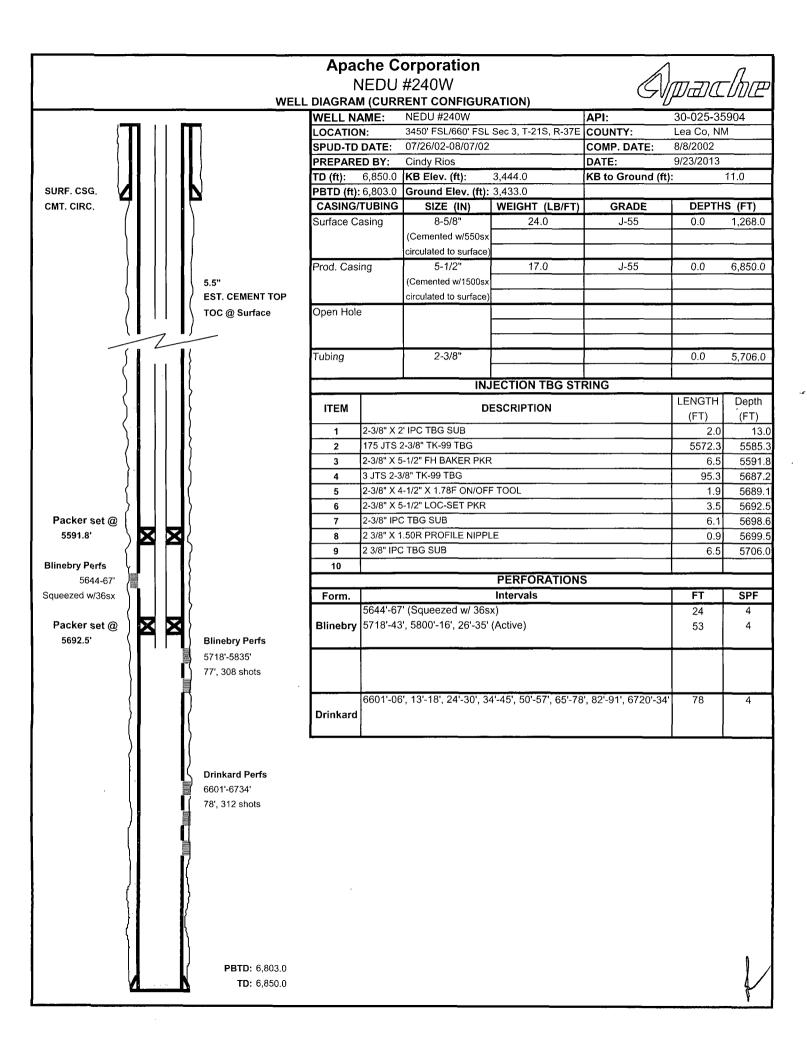

| Submit 1 Copy To Appropriate District BBS OCD State of New Mexico                                                                                                        | Form C-103                           |
|--------------------------------------------------------------------------------------------------------------------------------------------------------------------------|--------------------------------------|
| District I – (575) 393-6161 Energy, Minerals and Natural Resources                                                                                                       | Revised July 18, 2013                |
| 1625 N. French Dr., Hobbs, NM 88240.<br>District II – (575) 748-1283 UCT 0 4 2013.                                                                                       | WELL API NO.<br>30-025-35904         |
| 811 S. First St., Artesia, NM 88210 OIL CONSERVATION DIVISION                                                                                                            | 5. Indicate Type of Lease            |
| District III - (505) 334-6178 1220 South St. Francis Dr.   1000 Río Brazos Rd., Aztec, NM 87410. Santa Fe, NM 87505   District IV - (505) 476-3460 RECEIVED              | STATE FEE                            |
| District IV – (505) 476-3460 <b>IVECEIVED</b> Santa Fe, NM 87505<br>1220 S. St. Francis Dr., Santa Fe, NM<br>87505                                                       | 6. State Oil & Gas Lease No.         |
| SUNDRY NOTICES AND REPORTS ON WELLS                                                                                                                                      | 7. Lease Name or Unit Agreement Name |
| (DO NOT USE THIS FORM FOR PROPOSALS TO DRILL OR TO DEEPEN OR PLUG BACK TO A<br>DIFFERENT RESERVOIR. USE "APPLICATION FOR PERMIT" (FORM C-101) FOR SUCH<br>PROPOSALS.)    | Northeast Drinkard Unit              |
| 1. Type of Well: Oil Well Gas Well Other Injection                                                                                                                       | 8. Well Number 240                   |
| 2. Name of Operator<br>Apache Corporation                                                                                                                                | 9. OGRID Number<br>873               |
| 3. Address of Operator                                                                                                                                                   | 10. Pool name or Wildcat             |
| 303 Veterans Airpark Lane, Suite 3000 Midland, TX 79705                                                                                                                  | Eunice; B-T-D, North (22900)         |
| 4. Well Location<br>Unit Letter M : 3450 feet from the South line and 660                                                                                                | feet from the West line              |
| Section 3 Township 21S Range 37E NMPM County Lea                                                                                                                         |                                      |
| 11. Elevation (Show whether DR, RKB, RT, GR, etc.<br>3433' GL                                                                                                            |                                      |
|                                                                                                                                                                          |                                      |
| 12. Check Appropriate Box to Indicate Nature of Notice,                                                                                                                  | Report or Other Data                 |
| NOTICE OF INTENTION TO: SUBSEQUENT REPORT OF:                                                                                                                            |                                      |
| PERFORM REMEDIAL WORK D PLUG AND ABANDON REMEDIAL WORK                                                                                                                   |                                      |
| TEMPORARILY ABANDON 🔲 CHANGE PLANS 📋 COMMENCE DRILLING OPNS. 🗌 P AND A 🗌                                                                                                 |                                      |
|                                                                                                                                                                          | ТЈОВ                                 |
| DOWNHOLE COMMINGLE                                                                                                                                                       |                                      |
|                                                                                                                                                                          |                                      |
| 13. Describe proposed or completed operations. (Clearly state all pertinent details, and give pertinent dates, including estimated date                                  |                                      |
| of starting any proposed work). SEE RULE 19.15.7.14 NMAC. For Multiple Completions: Attach wellbore diagram of proposed completion or recompletion.                      |                                      |
|                                                                                                                                                                          |                                      |
| Apache performed the following to find and repair tubing leak:                                                                                                           |                                      |
| 8/29/2013 MIRUSU POOH w/inj tbg & upper packer.                                                                                                                          |                                      |
| 8/30/2013 Test tbg BITH; circ pkr fluid, POOH w/tbg.<br>9/03/2013 Attempt to RIH w/packer - failed.                                                                      |                                      |
| 9/04/2013 No activity - WO packer.                                                                                                                                       |                                      |
| 9/05/2013 RIH w/on-off tool & latch onto pkr. MIRU Gray to retrieve plug.                                                                                                |                                      |
| 9/06/2013 POOH w/bottom pkr & re-dress. RIH w/dual pkr assembly; circ packer fluid.<br>9/09/2013 Retrieve Blanking Plug & pump 3000 gal 15% Titrate acid. Run MIT & RTI. |                                      |
| Mark Whitaker was unavailable to witness MIT, so he instructed field personnel to go ahea                                                                                | d and run chart (attached).          |
|                                                                                                                                                                          |                                      |
|                                                                                                                                                                          |                                      |
| Spud Date:7/26/2002Rig Release Date:8/8/2002                                                                                                                             |                                      |
|                                                                                                                                                                          |                                      |
| I hereby certify that the information above is true and complete to the best of my knowledge                                                                             | ge and belief.                       |
| $\Lambda$ $\Lambda$                                                                                                                                                      |                                      |
| SIGNATURE Kelse Hsher TITLE Sr Staff Regulatory Tech                                                                                                                     | DATE 9/16/2013                       |
| Type or print name Reesa Holland Fisher E-mail address: Reesa Holland@a                                                                                                  | pachecorp.com PHONE: 432-818-1062    |
| For State Use Only                                                                                                                                                       |                                      |
| APPROVED BY TITLE Dist. mai                                                                                                                                              | DATE 0 21 - 2013                     |
| Conditions of Approval (if any):                                                                                                                                         | ſ                                    |
| WFX-784                                                                                                                                                                  | OCT 2 2 2013                         |
| ·                                                                                                                                                                        |                                      |