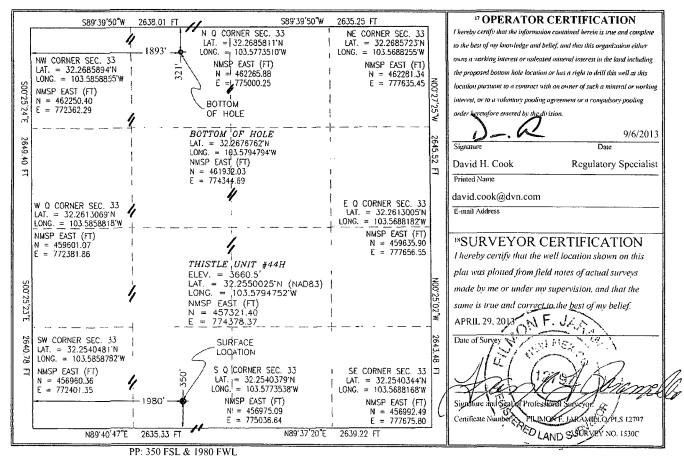

District I Form C-102 State of New Mexico Phone: (375) 393-6161 Fax: (375) 393-0720 District II Revised August 1, 2011 Energy, Minerals & Natural Resources Department District II 2013 OIL CONSERVATION DIVISION Submit one copy to appropriate 311 S. First St., Artesia, NM 38210 Phone: (575) 748-1283 Fax: (575) 743-97 District Office District III 1220 South St. Francis Dr. 1000 Rio Brazos Road, Aztec, NM 87410 Phone: (505) 334-6178 Fax: (505) 334-6170 ☐ AMENDED REPORT Santa Fe, NM 87505 District IV RECEIVED 1220 S. St. Francis Dr., Santa Fe, NM 87505 Phone: (505) 476-3460 Fax: (505) 476-3462 WELL LOCATION AND ACREAGE DEDICATION PLAT TRIPLE X; BONE SPRING API Number 30-025-41032 Property Code Property Name Well Number THISTLE UNIT 44H OGRID No. Operator Name Elevation DEVON ENERGY PRODUCTION COMPANY, L.P. 3660.5 6137 10 Surface Location East/West line UL or lot no Section Township Range Lot Idn Feet from the North/South line Feet from the County 23 S 33 E 350 SOUTH 1980 WEST N 33 LEA "Bottom Hole Location If Different From Surface Feet from the UL or lot no. Section Township Range Lot Idn North/South line, East/West line County 1893 C 33 23 S 33 E NORTH WEST LEA 12 Dedicated Acres Joint or Infill Consolidation Code