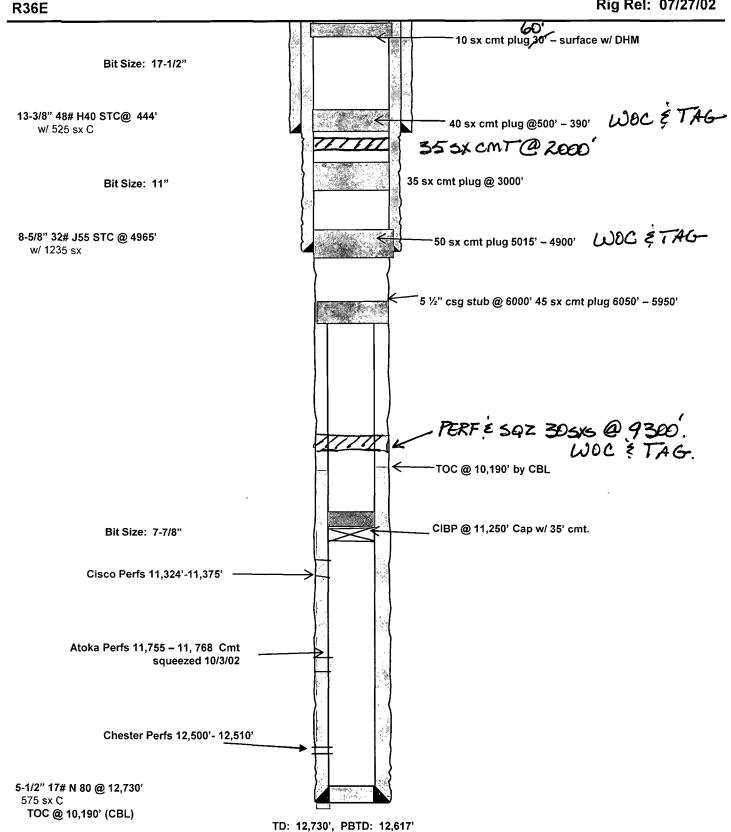

| Submit 1 Copy To Appropriate District  Office  State of New Me                                                                                                                                                                                         |                                                               |
|--------------------------------------------------------------------------------------------------------------------------------------------------------------------------------------------------------------------------------------------------------|---------------------------------------------------------------|
| District I – (575) 393-6161 Energy, Minerals and Natu<br>1625 N. French Dr., Hobbs, NM 882400BBS OCD                                                                                                                                                   | ral Resources Revised August 1, 2011 WELL API NO.             |
| District II - (575) 748-1283                                                                                                                                                                                                                           | DIVISION 30-025-35802                                         |
| 811 S. First St., Artesia, NM 88210 <u>District III</u> – (505) 334-6178  CT 17 2013 1220 South St. Fran                                                                                                                                               | 5. Indicate Type of Lease                                     |
| 1000 Rio Brazos Rd., Aztec, NM 87410'  District IV – (505) 476-3460  Santa Fe, NM 87                                                                                                                                                                   | GIAID EA TEE E                                                |
| 1220 S. St. Francis Dr., Santa Fe, NM                                                                                                                                                                                                                  | o. State on a das Boase (vo.                                  |
| SUNDRY NOTICES AND REPORTS ON WELLS                                                                                                                                                                                                                    | 7. Lease Name or Unit Agreement/Name                          |
| (DO NOT USE THIS FORM FOR PROPOSALS TO DRILL OR TO DEEPEN OR PLU DIFFERENT RESERVOIR. USE "APPLICATION FOR PERMIT" (FORM C-101) FOR PROPOSALS.)                                                                                                        | Double Hackle Peacock 31 State Com                            |
| 1. Type of Well: Oil Well Gas Well X Other                                                                                                                                                                                                             | 8. Well Number 1                                              |
| 2. Name of Operator DAVID H. ARRINGTON OIL AND GAS,                                                                                                                                                                                                    | 9. OGRID Number 5898                                          |
| 3. Address of Operator P.O. BOX 2071                                                                                                                                                                                                                   | 10. Pool name or Wildcat                                      |
| MIDLAND, TX 79702                                                                                                                                                                                                                                      | Shoe Bar; Chester, East (Gas)                                 |
| 4. Well Location  Unit Letter \( \subseteq \ \tau \) : 2380 feet from the South line and 958 feet from the West line                                                                                                                                   |                                                               |
| Unit Letter 2 : 2380 feet from the South line and 958 feet from the West line Section 31 Township 16S Range 36E NMPM County Lea                                                                                                                        |                                                               |
| 11. Elevation (Show whether DR, RKB, RT, GR, etc.)                                                                                                                                                                                                     |                                                               |
| 4020' GL                                                                                                                                                                                                                                               |                                                               |
|                                                                                                                                                                                                                                                        |                                                               |
| 12. Check Appropriate Box to Indicate N                                                                                                                                                                                                                | ature of Notice, Report or Other Data                         |
| NOTICE OF INTENTION TO: SUBSEQUENT REPORT OF:                                                                                                                                                                                                          |                                                               |
| PERFORM REMEDIAL WORK ☐ PLUG AND ABANDON ☒                                                                                                                                                                                                             | REMEDIAL WORK ☐ ALTERING CASING ☐                             |
| TEMPORARILY ABANDON                                                                                                                                                                                                                                    | COMMENCE DRILLING OPNS. P AND A                               |
| PULL OR ALTER CASING ☐ MULTIPLE COMPL ☐  DOWNHOLE COMMINGLE ☐                                                                                                                                                                                          | CASING/CEMENT JOB                                             |
| DOWNHOLE COMMINGLE                                                                                                                                                                                                                                     |                                                               |
| OTHER:                                                                                                                                                                                                                                                 | OTHER:                                                        |
| 13. Describe proposed or completed operations. (Clearly state all pertinent details, and give pertinent dates, including estimated date of starting any proposed work). SEE RULE 19.15.7.14 NMAC. For Multiple Completions: Attach wellbore diagram of |                                                               |
| proposed completion or recompletion.  3B. 7 PERF 5502 30 5X3 H CM                                                                                                                                                                                      |                                                               |
| 1) MIRU ND WH NU BOP. 2) POOH w/ production tbg. RU wire line & run gauge ring to 11,250'. Pull same. Run & set 5 1/2".                                                                                                                                |                                                               |
| CIBP @ 11,250', dump bail 35' cmt. 3) RIH open ended @ 11,200'. Circ hole 9.5 MLF. POOH ND BOP & WH.                                                                                                                                                   |                                                               |
| 4) NU to 5 1/2 csg, stretch & cut @ +/- 6,000' & LD same. 5) RIH to 6,050', spot 45 sx cmt plug. Pull up hole, WOC tag 50' above sub.                                                                                                                  |                                                               |
| 6) Pull up hole 5,015', spot 50 sx cmt plug. WOC & tag @ 4,900'. Pull up hole to 3,000'. Spot 35 sx cmt plug Pull up to 500', spot                                                                                                                     |                                                               |
| 40 sy cmt plug POOH 1/10C 2 THG                                                                                                                                                                                                                        |                                                               |
| •                                                                                                                                                                                                                                                      |                                                               |
| CMT@ 2000'                                                                                                                                                                                                                                             |                                                               |
|                                                                                                                                                                                                                                                        |                                                               |
|                                                                                                                                                                                                                                                        |                                                               |
|                                                                                                                                                                                                                                                        |                                                               |
| Spud Date: Rig Release Da                                                                                                                                                                                                                              | sto.                                                          |
| Spud Date. Rig Release Da                                                                                                                                                                                                                              | ne.                                                           |
|                                                                                                                                                                                                                                                        |                                                               |
| I hereby certify that the information above is true and complete to the be                                                                                                                                                                             | est of my knowledge and belief.                               |
| $\bigcap$ $u: \alpha \downarrow \downarrow$                                                                                                                                                                                                            |                                                               |
| SIGNATURE DATE 10/14/2013                                                                                                                                                                                                                              |                                                               |
| Type or print name DEBBIE WHITING  E-mail address: DEBBIE.WHITING@ARRINGTRHONE:CQM)682-6685                                                                                                                                                            |                                                               |
| Type or print name <u>DEBBIE WHITING</u> E-mail address: <u>DEBBIE.WHITING@ARRING</u> TRHONE:CQIV)682-6685  For State Use Only                                                                                                                         |                                                               |
|                                                                                                                                                                                                                                                        |                                                               |
| APPROVED BY: 1 Ufly Show TITLE OMPHANE SHEW DATE 10/18/2013 Conditions of Approval (if any):                                                                                                                                                           |                                                               |
| OIL CONSERVATION DIVISION - Hobbs office Must Be Notified                                                                                                                                                                                              |                                                               |
| 24 hours prior to the beginning of Pla                                                                                                                                                                                                                 | obbs office Must Be Notified ugging Operations.  OCT 2 2 2013 |

## Double Hackle Peacock 1 Lea County, New Mexico Plug and Abandon Wellbore

2380' FSL 958' FWL S-31 T16S

API: 30-025-35802

KB: 4037' GL: 4020'

Spud: 06/27/02 Rig Rel: 07/27/02