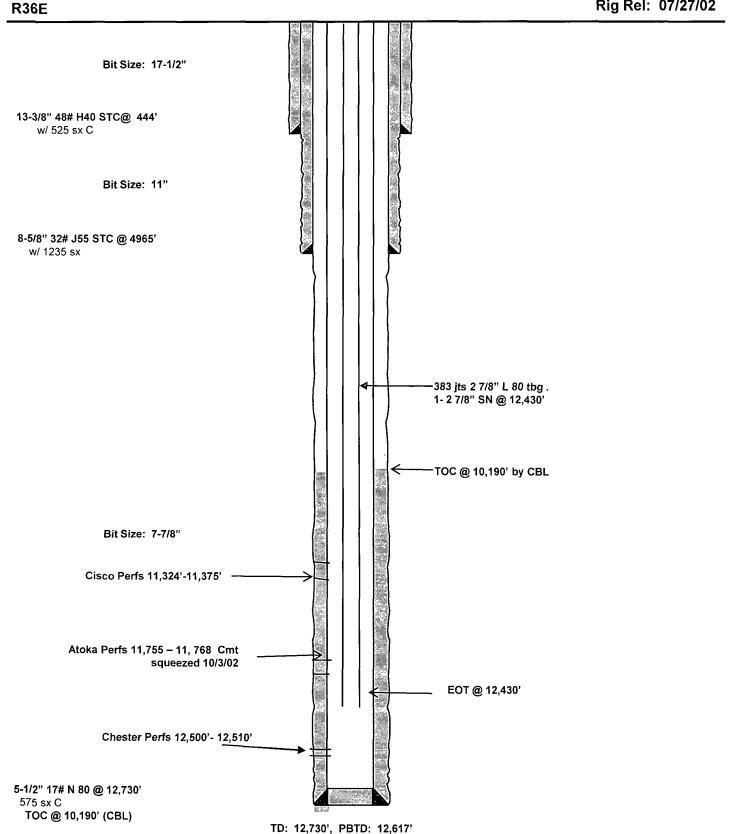

## Double Hackle Peacock 1 Lea County, New Mexico Existing Wellbore

2380' FSL 958' FWL S-31 T16S

API: 30-025-35802

KB: 4037' GL: 4020'

Spud: 06/27/02 Rig Rel: 07/27/02