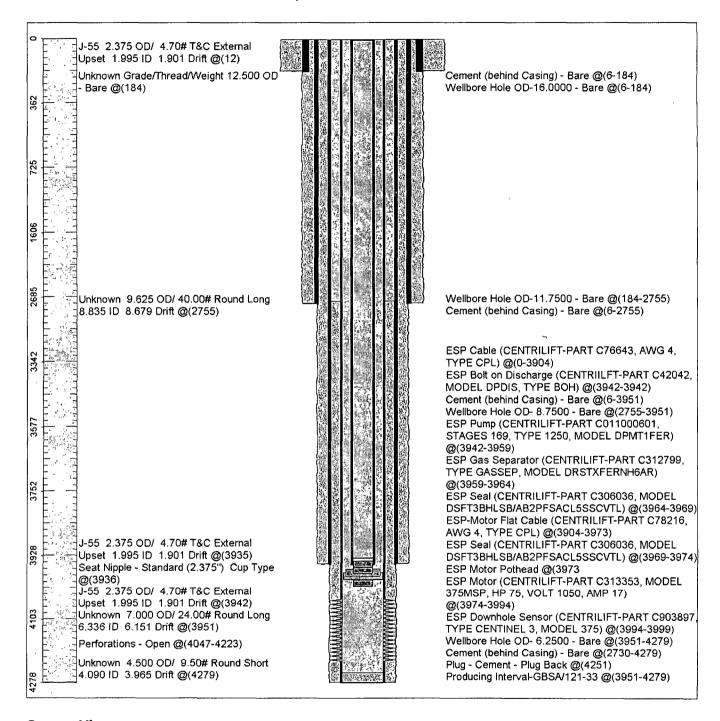

## State of New Mexico Energy, Minerals and Natural Resources Department

Form C-103
Revised 5-27-200

| FILE IN TRIPLICATE                                                                                                                                                                                                  | on och o                                                                                                                                                                    | IL CONSERV                                                                                      | ATION DIVISION                                           | /                                     | Revised 3-27-2004 |
|---------------------------------------------------------------------------------------------------------------------------------------------------------------------------------------------------------------------|-----------------------------------------------------------------------------------------------------------------------------------------------------------------------------|-------------------------------------------------------------------------------------------------|----------------------------------------------------------|---------------------------------------|-------------------|
| 1625 N. French Dr., Hobbs, NM 8                                                                                                                                                                                     | HOBBS OCD O                                                                                                                                                                 |                                                                                                 | St. Francis Dr.<br>NM 87505                              | WELL API NO.<br>30-025-07559          |                   |
| DISTRICT II 1301 W. Grand Ave, Artesia, NM 8 DISTRICT III                                                                                                                                                           | DCT 2 2 2013                                                                                                                                                                | ,                                                                                               |                                                          | 5. Indicate Type of Lease             |                   |
| 1301 W. Grand Ave, Artesia, NM 8                                                                                                                                                                                    | 8210                                                                                                                                                                        |                                                                                                 |                                                          | STATE X                               | FEE               |
| DISTRICT III  1000 Rio Brazos Rd, Aztec, NM 87                                                                                                                                                                      |                                                                                                                                                                             |                                                                                                 |                                                          | 6. State Oil & Gas Lease No.          |                   |
| SUNDRY NOTICES AND REPORTS ON WELLS                                                                                                                                                                                 |                                                                                                                                                                             |                                                                                                 |                                                          | 7. Lease Name or Unit Agreen          | nent Name         |
| (DO NOT USE THIS FORM FOR PROPOSALS TO DRILL OR TO DEEPEN OR PLUG BACK TO A DIFFERENT RESERVOIR. USE "APPLICATION FOR PERMIT" (Form C-101) for such proposals.)                                                     |                                                                                                                                                                             |                                                                                                 |                                                          | North Hobbs (G/SA) Unit<br>Section 33 |                   |
| 1. Type of Well: Oil Well X Gas Well Other                                                                                                                                                                          |                                                                                                                                                                             |                                                                                                 |                                                          | 8. Well No. 121                       |                   |
| 2. Name of Operator Occidental Permian Ltd.                                                                                                                                                                         |                                                                                                                                                                             |                                                                                                 |                                                          | 9. OGRID No. 157984                   | /                 |
| 3. Address of Operator                                                                                                                                                                                              |                                                                                                                                                                             |                                                                                                 |                                                          | 10. Pool name or Wildcat              | Hobbs (G/SA)      |
| HCR I Box 90 Denver City, TX 79323  4. Well Location                                                                                                                                                                |                                                                                                                                                                             |                                                                                                 |                                                          |                                       |                   |
| Unit Letter E: 2310 Feet From The North Line and 330 Feet From The West Line                                                                                                                                        |                                                                                                                                                                             |                                                                                                 |                                                          |                                       |                   |
| Section 33                                                                                                                                                                                                          | Town                                                                                                                                                                        | , 10.0                                                                                          | Range 38-I                                               | E NMPM                                | Lea County        |
|                                                                                                                                                                                                                     | 11. Elevation<br>3631' GR                                                                                                                                                   | n (Show whether DF, R.                                                                          | KB, RT GR, etc.)                                         |                                       |                   |
| Pit or Below-grade Tank Appli                                                                                                                                                                                       | cation or Clo                                                                                                                                                               | sure                                                                                            |                                                          |                                       |                   |
| Pit Type Depth of Ground Water Distance from nearest fresh water well Distance from nearest surface water                                                                                                           |                                                                                                                                                                             |                                                                                                 |                                                          |                                       |                   |
| Pit Liner Thickness mil Below-Grade Tank: Volume bbls; Construction Material                                                                                                                                        |                                                                                                                                                                             |                                                                                                 |                                                          |                                       |                   |
| 12. Check Appropriate Box to Indicate Nature of Notice, Report, or Other Data  NOTICE OF INTENTION TO: SUBSEQUENT REPORT OF:                                                                                        |                                                                                                                                                                             |                                                                                                 |                                                          |                                       |                   |
| PERFORM REMEDIAL WORK                                                                                                                                                                                               | PLUG AND A                                                                                                                                                                  |                                                                                                 | REMEDIAL WORK                                            | X ALTERING                            | <del></del>       |
| TEMPORARILY ABANDON                                                                                                                                                                                                 | CHANGE PL                                                                                                                                                                   |                                                                                                 | COMMENCE DRILLING OP                                     | <u>=</u>                              | ABANDONMENT       |
| PULL OR ALTER CASING                                                                                                                                                                                                | Multiple Com                                                                                                                                                                | pletion                                                                                         | CASING TEST AND CEMEN                                    | NT JOB                                |                   |
| OTHER:                                                                                                                                                                                                              |                                                                                                                                                                             |                                                                                                 | OTHER:                                                   |                                       |                   |
| 1. RUPU & RU. 2. NU BOP/ND wellh 3. RU wire line & sho 4. POOH and lay dow 5. RIH w/bit. Tag @4 6. Scanalog tubing out 7. Run back in hole w. 8. ND BOP/NU wellh 9. RDPU & RU. Clea RUPU 09/07/2013 RDPU 09/11/2013 | E 1103. For Multiple C<br>ead.<br>of drain holes @3880'.<br>n ESP equipment. Fou<br>255. POOH w/bit.<br>of hole.<br>ESP equipment on 125<br>ead.<br>n location and return w | RD wire line.  RD wire line.  Ind burnt cable splic  I jts of 2-3/8" tubing  ell to production. | vellbore diagram of proposed of ec. g. Intake set @3964' | completion or recompletion.           |                   |
| I hereby certify that the information constructed or                                                                                                                                                                |                                                                                                                                                                             | <del></del>                                                                                     | _                                                        |                                       | nas been/will be  |
| closed according to NMOCD guidelines , a general permit or an (attached) alternative OCD-approved plan                                                                                                              |                                                                                                                                                                             |                                                                                                 |                                                          |                                       |                   |
| SIGNATURE / YUN                                                                                                                                                                                                     | ay Cis                                                                                                                                                                      | Monte                                                                                           | TITLE Administrative                                     | Associate DATE                        | E 10/21/2013      |
| TYPE OR PRINT NAME Mer For State Use Only                                                                                                                                                                           | ndy Aohnson                                                                                                                                                                 | 7 E-mail address:                                                                               | mendy_johnson@oxy.com                                    | TELEPHONE NO.                         | 806-592-6280      |
| APPROVED BY                                                                                                                                                                                                         | make                                                                                                                                                                        |                                                                                                 | TITLE <b>DIS</b> 1.11                                    | WA                                    | 10-23-201         |
| CONDITIONS OF APPROVAL IF                                                                                                                                                                                           | ANY:                                                                                                                                                                        |                                                                                                 | _ IIILE                                                  | DAI                                   | - 25 rest         |
|                                                                                                                                                                                                                     |                                                                                                                                                                             |                                                                                                 |                                                          | 10°                                   | 17                |
| /                                                                                                                                                                                                                   |                                                                                                                                                                             |                                                                                                 |                                                          | OCT 2 3 20                            | io A              |

## Work Plan Report for Well:NHSAU 121-33

## **Survey Viewer**