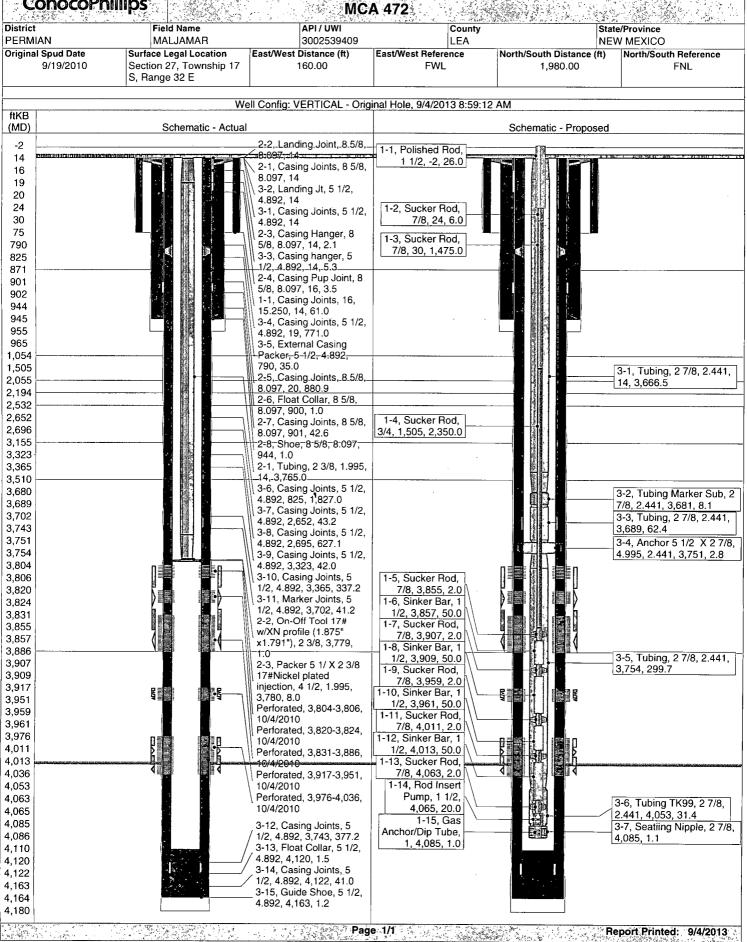

## 32. Additional remarks, continued

MCA 472 will be produced to MCA Battery-2.

Current/Proposed wellbore schematic are attached.

# ConocoPhillips

### Schematic - Current

### MCA 472