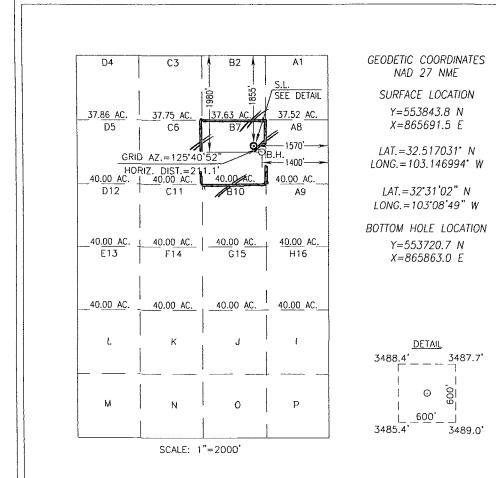

# RECEIVED WELL LOCATION AND ACREAGE DEDICATION PLAT

| 30-025-40696  | Pool Code<br>22900 | EUNICE; B-T-D, NORTH                 |
|---------------|--------------------|--------------------------------------|
| Property Code | •                  | y Name Well Number RINKARD UNIT 157W |
| OGRID No. 873 |                    | PRPORATION Elevation 3488'           |

#### Surface Location

| UL or lot No. | Section | Township | Range | Lot Idn | Feet from the | North/South line | Feet from the | East/West line | County |
|---------------|---------|----------|-------|---------|---------------|------------------|---------------|----------------|--------|
| B/7           | 3       | 21-S     | 37-E  | 7       | 1855          | NORTH            | 1570          | EAST           | LEA    |

# Bottom Hole Location If Different From Surface

| UL                                                 | or lot No. | Section | Township | Range   | Lot Idn | Feet from the | North/South line | Feet from the | East/West line | County |
|----------------------------------------------------|------------|---------|----------|---------|---------|---------------|------------------|---------------|----------------|--------|
| B                                                  | 7          | 3       | 21-S     | 37-E    | 7       | 1980          | NORTH            | 1400          | EAST           | LEA    |
| Dedicated Acres Joint or Infill Consolidation Code |            |         | Ord      | er No.  |         | 1             | ·                |               |                |        |
|                                                    | 40         |         | l        | JFX-896 |         |               |                  |               |                |        |