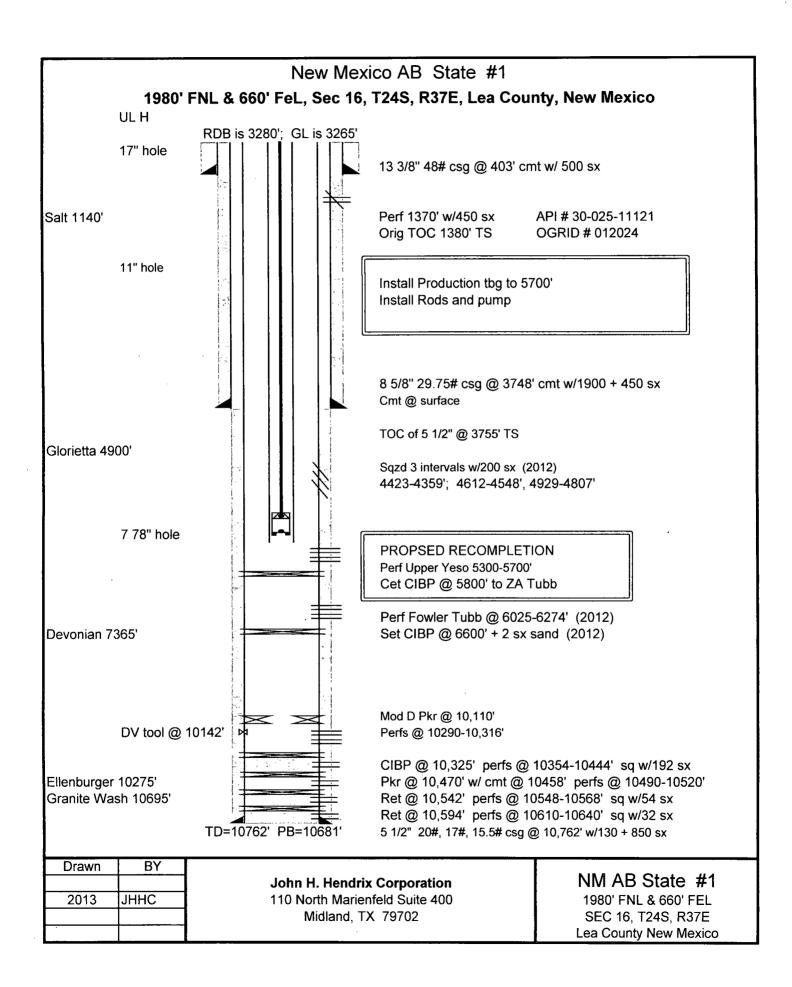

1220 S. St. Francis Dr., Santa Fe, NM 87505

District III

1220 South St. Francis Dr. Santa Fe, NM 87505

Form C-102 Revised August 1, 2011 Submit one copy to appropriate District Office

| Phone: (505) 476-3460                   | Fax: (505) 476          | RECE!                                                     | NELLIC<br>NED              | CATIO                           |                               | EAGE DEDIC                             | ATION DI A    | т              |                                    |  |
|-----------------------------------------|-------------------------|-----------------------------------------------------------|----------------------------|---------------------------------|-------------------------------|----------------------------------------|---------------|----------------|------------------------------------|--|
| <sup>1</sup> API Number<br>30-025-11121 |                         |                                                           | WELL LC                    | <sup>2</sup> Pool Code<br>26680 |                               | EAGE DEDIC                             | me<br>er Yeso | KK             |                                    |  |
| <sup>4</sup> Property Code<br>005206    |                         |                                                           | ·····                      | 6                               | <sup>6</sup> Well Number<br>I |                                        |               |                |                                    |  |
| <sup>7</sup> OGRID No.<br>012024        |                         | <sup>8</sup> Operator Name<br>John H. Hendrix Corporation |                            |                                 |                               |                                        |               |                | <sup>9</sup> Elevation<br>3265' GL |  |
|                                         |                         |                                                           |                            |                                 | <sup>10</sup> Surface I       | Location                               |               |                |                                    |  |
| UL or lot no.                           | Section                 | Township                                                  | Range                      | Lot Idn                         | Feet from the                 | North/South line                       | Feet from the | East/West line | County                             |  |
| н                                       | 16                      | 24                                                        | S 37E                      |                                 | 1980                          | NORTH                                  | 660           | EAST           | LEA                                |  |
|                                         |                         |                                                           | " Bo                       | ttom Ho                         | le Location If                | Different Fron                         | n Surface     | •              |                                    |  |
| UL or lot no.                           | Section                 | Township                                                  | Range                      | Lot Idn                         | Feet from the                 | North/South line                       | Feet from the | East/West line | County                             |  |
| 12 Dedicated Acres                      | s <sup>13</sup> Joint o | r Infill                                                  | <sup>1</sup> Consolidation | Code 15 O                       | rder No.                      | ······································ | <del></del>   |                |                                    |  |