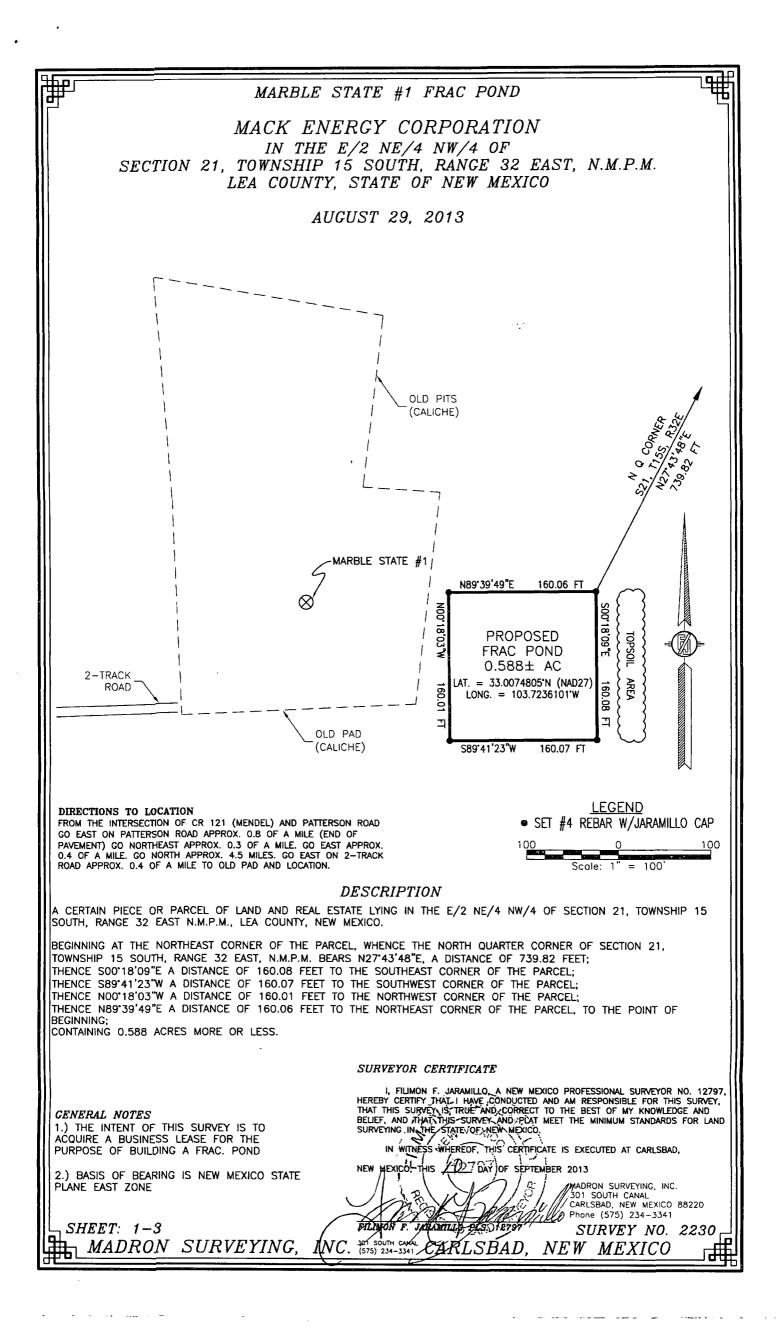

|                                                                                                                                                                                                                                                              | State of New Mexico                                                                                                                                                                                                                                                            | Form C                                                                                                                                                                                                                                    |
|--------------------------------------------------------------------------------------------------------------------------------------------------------------------------------------------------------------------------------------------------------------|--------------------------------------------------------------------------------------------------------------------------------------------------------------------------------------------------------------------------------------------------------------------------------|-------------------------------------------------------------------------------------------------------------------------------------------------------------------------------------------------------------------------------------------|
| Office<br><u>District I</u>                                                                                                                                                                                                                                  | Energy, Minerals and Natural Resou                                                                                                                                                                                                                                             | June 19                                                                                                                                                                                                                                   |
| 1625 N. French Dr., Hobbs, NM 882495 O                                                                                                                                                                                                                       |                                                                                                                                                                                                                                                                                | 20 025 28501                                                                                                                                                                                                                              |
| 1301 W. Grand Ave., Artesia, NM 8821 0                                                                                                                                                                                                                       | OIL CONSERVATION DIVISI                                                                                                                                                                                                                                                        | ON 5. Indicate Type of Lease                                                                                                                                                                                                              |
| District III<br>1 000 Rio Brazos Rd., Aztec, SAR874 06 21                                                                                                                                                                                                    | 1220 South St. Francis Dr.                                                                                                                                                                                                                                                     | STATE 🛛 FEE 🗌                                                                                                                                                                                                                             |
| District IV<br>1220 S. St. Francis Dr., Santa Fe, NM                                                                                                                                                                                                         | Santa Fe, NM 87505                                                                                                                                                                                                                                                             | 6. State Oil & Gas Lease No.                                                                                                                                                                                                              |
| 07505                                                                                                                                                                                                                                                        |                                                                                                                                                                                                                                                                                | VB-1784                                                                                                                                                                                                                                   |
| SUNDRY-NOTI                                                                                                                                                                                                                                                  | ES AND REPORTS ON WELLS<br>ALS TO DRILL OR TO DEEPEN OR PLUG BACK T                                                                                                                                                                                                            | 7. Lease Name or Unit Agreement N                                                                                                                                                                                                         |
|                                                                                                                                                                                                                                                              | ALS TO DRILL OR TO DEEPEN OR PLOG BACK T<br>ATION FOR PERMIT" (FORM C-101) FOR SUCH                                                                                                                                                                                            | Marble State                                                                                                                                                                                                                              |
| PROPOSALS.)<br>1. Type of Well: Oil Well 🛛 🤇                                                                                                                                                                                                                 | Gas Well 🔲 Other                                                                                                                                                                                                                                                               | 8. Well Number 1                                                                                                                                                                                                                          |
| 2. Name of Operator                                                                                                                                                                                                                                          |                                                                                                                                                                                                                                                                                | 9. OGRID Number                                                                                                                                                                                                                           |
| Mack E                                                                                                                                                                                                                                                       | nergy Corporation                                                                                                                                                                                                                                                              | 013837                                                                                                                                                                                                                                    |
| 3. Address of Operator                                                                                                                                                                                                                                       |                                                                                                                                                                                                                                                                                | 10. Pool Name or Wildcat                                                                                                                                                                                                                  |
|                                                                                                                                                                                                                                                              | Artesia, NM 88210                                                                                                                                                                                                                                                              | San Andres                                                                                                                                                                                                                                |
|                                                                                                                                                                                                                                                              | Kdale Balle                                                                                                                                                                                                                                                                    | OK ( EEC)                                                                                                                                                                                                                                 |
| Unit Letter C                                                                                                                                                                                                                                                |                                                                                                                                                                                                                                                                                | e and <u>1985</u> feet from the West<br>2E NMPM County Lea                                                                                                                                                                                |
| Section 21                                                                                                                                                                                                                                                   | Township15SRange311. Elevation (Show whether DR, RKB, RX                                                                                                                                                                                                                       |                                                                                                                                                                                                                                           |
|                                                                                                                                                                                                                                                              | 4311' GR                                                                                                                                                                                                                                                                       | r, or elc.)                                                                                                                                                                                                                               |
| OTHER: Build Fresh Wa                                                                                                                                                                                                                                        |                                                                                                                                                                                                                                                                                |                                                                                                                                                                                                                                           |
| of starting any proposed wo<br>or recompletion.<br>Mack Energy Corporation proposes                                                                                                                                                                          | rk). SEE RULE 1103. For Multiple Comple                                                                                                                                                                                                                                        | etails, and give pertinent dates, including estima<br>etions: Attach wellbore diagram of proposed com<br>ac Pit at this location. Pit will be lined with a 2                                                                              |
| of starting any proposed wo<br>or recompletion.<br>Mack Energy Corporation proposes                                                                                                                                                                          | rk). SEE RULE 1103. For Multiple Comple                                                                                                                                                                                                                                        | etails, and give pertinent dates, including estima<br>etions: Attach wellbore diagram of proposed com<br>ac Pit at this location. Pit will be lined with a 2                                                                              |
| of starting any proposed wo<br>or recompletion.<br>Mack Energy Corporation proposes                                                                                                                                                                          | rk). SEE RULE 1103. For Multiple Comple                                                                                                                                                                                                                                        | etails, and give pertinent dates, including estima<br>etions: Attach wellbore diagram of proposed com<br>ac Pit at this location. Pit will be lined with a 2                                                                              |
| of starting any proposed wo<br>or recompletion.<br>Mack Energy Corporation proposes                                                                                                                                                                          | rk). SEE RULE 1103. For Multiple Comple                                                                                                                                                                                                                                        | letails, and give pertinent dates, including estima<br>etions: Attach wellbore diagram of proposed com<br>the Pit at this location. Pit will be lined with a 2<br>lat.                                                                    |
| of starting any proposed wo<br>or recompletion.<br>Mack Energy Corporation proposes                                                                                                                                                                          | rk). SEE RULE 1103. For Multiple Comple                                                                                                                                                                                                                                        | etails, and give pertinent dates, including estima<br>etions: Attach wellbore diagram of proposed com<br>ac Pit at this location. Pit will be lined with a 2                                                                              |
| of starting any proposed wo<br>or-recompletion.<br>Mack Energy Corporation proposes<br>liner. Fresh water pit used for comp                                                                                                                                  | rk). SEE RULE 1103. For Multiple Comple<br>s to Build and Maintain a Fresh Water Fra<br>pletion of Marble State #1. See attached P                                                                                                                                             | letails, and give pertinent dates, including estima<br>etions: Attach wellbore diagram of proposed com<br>the Pit at this location. Pit will be lined with a 2<br>lat.                                                                    |
| of starting any proposed wo<br>or-recompletion.<br>Mack Energy Corporation proposes<br>liner. Fresh water pit used for comp                                                                                                                                  | rk). SEE RULE 1103. For Multiple Comple<br>s to Build and Maintain a Fresh Water Fra<br>oletion of Marble State #1. See attached P<br>Rig Release Date:                                                                                                                        | letails, and give pertinent dates, including estima<br>etions: Attach wellbore diagram of proposed com<br>the Pit at this location. Pit will be lined with a 2<br>lat.                                                                    |
| of starting any proposed wo<br>or-recompletion.<br>Mack Energy Corporation proposes<br>liner. Fresh water pit used for comp                                                                                                                                  | rk). SEE RULE 1103. For Multiple Comple<br>s to Build and Maintain a Fresh Water Fra<br>pletion of Marble State #1. See attached P                                                                                                                                             | letails, and give pertinent dates, including estima<br>etions: Attach wellbore diagram of proposed com<br>the Pit at this location. Pit will be lined with a 2<br>lat.                                                                    |
| of starting any proposed wo<br>off-recompletion.<br>Mack Energy Corporation proposes<br>liner. Fresh water pit used for comp<br>Spud Date:                                                                                                                   | rk). SEE RULE 1103. For Multiple Comple<br>s to Build and Maintain a Fresh Water Fra<br>oletion of Marble State #1. See attached P<br>Rig Release Date:                                                                                                                        | letails, and give pertinent dates, including estima<br>etions: Attach wellbore diagram of proposed com<br>the Pit at this location. Pit will be lined with a 2<br>lat.                                                                    |
| of starting any proposed wo<br>of recompletion.<br>Mack Energy Corporation proposes<br>liner. Fresh water pit used for comp<br>Spud Date:                                                                                                                    | rk). SEE RULE 1103. For Multiple Comple<br>s to Build and Maintain a Fresh Water Fra<br>oletion of Marble State #1. See attached P<br>Rig Release Date:                                                                                                                        | letails, and give pertinent dates, including estima<br>etions: Attach wellbore diagram of proposed com<br>the Pit at this location. Pit will be lined with a 2<br>lat.                                                                    |
| of starting any proposed wo<br>off-recompletion.<br>Mack Energy Corporation proposes<br>liner. Fresh water pit used for comp<br>Spud Date:                                                                                                                   | rk). SEE RULE 1103. For Multiple Comple<br>s to Build and Maintain a Fresh Water Fra<br>pletion of Marble State #1. See attached P<br>Rig Release Date:<br>bove is true slid complete to the best of my b<br><u>UUUU</u> _TITLE <u>Production Cler</u>                         | letails, and give pertinent dates, including estimations: Attach wellbore diagram of proposed communication. Pit will be lined with a 2 lat.   lat.   knowledge and belief.   k DATEQ1312                                                 |
| of starting any proposed wo<br>off-recompletion.<br>Mack Energy Corporation proposes<br>liner. Fresh water pit used for comp<br>Spud Date:<br>I hereby certify that the information a<br>SIGNATURE Deana Weaver                                              | rk). SEE RULE 1103. For Multiple Comple<br>s to Build and Maintain a Fresh Water Fra<br>oletion of Marble State #1. See attached P<br>Rig Release Date:                                                                                                                        | letails, and give pertinent dates, including estimations: Attach wellbore diagram of proposed communication. Pit will be lined with a 2 lat.   lat.   knowledge and belief.   k DATE 9.13.13                                              |
| of starting any proposed wo<br>off-recompletion.<br>Mack Energy Corporation proposes<br>liner. Fresh water pit used for comp<br>Spud Date:<br>I hereby certify that the information a<br>SIGNATURE.<br>Type or print name Deana Weaver<br>For State Use Only | rk). SEE RULE 1103. For Multiple Comple<br>s to Build and Maintain a Fresh Water Fra<br>oletion of Marble State #1. See attached P<br>Rig Release Date:<br>bove is true slid complete to the best of my b<br><u>WUUU</u>                                                       | letails, and give pertinent dates, including estima   etions: Attach wellbore diagram of proposed communication. Pit will be lined with a 2 lat.   lat.   knowledge and belief.   knowledge and belief.   er@mec.com   PHONE: (575)748-12 |
| of starting any proposed wo<br>off-recompletion.<br>Mack Energy Corporation proposes<br>liner. Fresh water pit used for comp<br>Spud Date:<br>I hereby certify that the information a<br>SIGNATURE.<br>Type or print name Deana Weaver<br>For State Use Only | rk). SEE RULE 1103. For Multiple Comple<br>s to Build and Maintain a Fresh Water Fra<br>oletion of Marble State #1. See attached P<br>Rig Release Date:<br>bove is true slid complete to the best of my b<br><u>WWW</u> TITLEProduction Clerk<br>E-mail address: <u>dweave</u> | letails, and give pertinent dates, including estimations: Attach wellbore diagram of proposed communication. Pit will be lined with a 2 lat.   lat.   knowledge and belief.   k DATEQ1312                                                 |