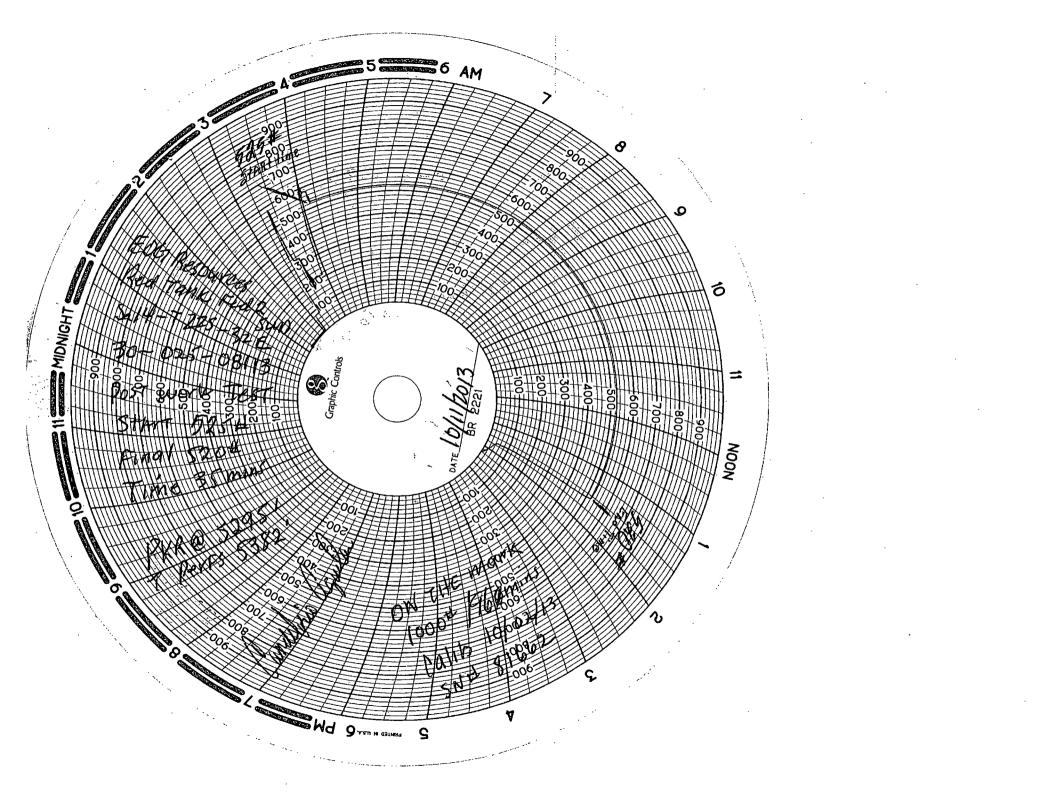

| ~.                                                                                                                                                                                                                   |                                            |
|----------------------------------------------------------------------------------------------------------------------------------------------------------------------------------------------------------------------|--------------------------------------------|
| Submit 3 Copies To Appropriate District State of New Mexico<br>Office Energy Minerals and Natural Resources                                                                                                          | Form C-103                                 |
| Office Energy, Minerals and Natural Resources<br>District I<br>1625 N. French Dr., Hobbs, NM 87240                                                                                                                   | June 19, 2008                              |
| District II<br>1301 W. Grand Ave. Artesia, NM 88210 OIL CONSERVATION DIVISION                                                                                                                                        | 30-025-08113                               |
| District III HOBBS ODD 1220 South St. Francis Dr.                                                                                                                                                                    | 5. Indicate Type of Lease<br>STATE FEE     |
| Bist stud                                                                                                                                                                                                            | 6. State Oil & Gas Lease No.               |
| 1220 S. St. Francis Dr., Santa Fe, OCT <b>2 4 2013</b><br>87505                                                                                                                                                      | 0. State Off & Gas Lease NO.               |
| SUNDRY NOTICES AND REPORTS ON WELLS<br>(DO NOT USE THIS FORM FOR PROPOSALS TO DRILL OR TO DEEPEN OR PLUG BACK TO A<br>DIFFERENT RESERVOIR. USE WEDDING ON FOR PERMIT" (FORM C-101) FOR SUCH                          | 7. Lease Name or Unit Agreement Name:      |
| PROPOSALS.)                                                                                                                                                                                                          | Red Tank Federal                           |
| 1. Type of Well:       Oil Well       Gas Well       Other                                                                                                                                                           | 8. Well Number                             |
| 2. Name of Operator                                                                                                                                                                                                  | 2 SWD<br>9. OGRID Number                   |
| EOG Resources, Inc.                                                                                                                                                                                                  | 7377                                       |
| 3. Address of Operator                                                                                                                                                                                               | 10. Pool name or Wildcat                   |
| P.O. Box 2267 Midland, TX 79702<br>4. Well Location                                                                                                                                                                  | SWD: Delaware                              |
|                                                                                                                                                                                                                      |                                            |
| Unit Letter <u>N</u> : <u>542</u> feet from the <u>South</u> line and                                                                                                                                                | <u>1958</u> feet from the <u>West</u> line |
| Section 14 Township 22S Range 32E                                                                                                                                                                                    | NMPM County Lea                            |
| 11. Elevation (Show whether DR, RKB, RT, GR, et                                                                                                                                                                      | (c.)                                       |
| 12. Check Appropriate Box to Indicate Nature of Notice,                                                                                                                                                              | Report, or Other Data                      |
|                                                                                                                                                                                                                      |                                            |
|                                                                                                                                                                                                                      |                                            |
|                                                                                                                                                                                                                      |                                            |
| TEMPORARILY ABANDON CHANGE PLANS COMMENCE DRILL                                                                                                                                                                      | ING OPNS. P AND A                          |
| PULL OR ALTER CASING D MULTIPLE COMPL CASING/CEMENT J                                                                                                                                                                | ов 🗖                                       |
|                                                                                                                                                                                                                      |                                            |
|                                                                                                                                                                                                                      |                                            |
| OTHER: OTHER: Casing                                                                                                                                                                                                 | repair 🔀                                   |
| <ol> <li>Describe proposed or completed operations. (Clearly state all pertinent details, and gi     of starting any proposed work). SEE RULE 1103. For Multiple Completions: Attack     or recompletion.</li> </ol> |                                            |
| 10/01/13 MIRU to repair casing leak.                                                                                                                                                                                 |                                            |
| 10/02/13 POOH w/ 2-7/8" IPC production tubing and packer.                                                                                                                                                            |                                            |
| 10/03/13 RIH w/ CBP set at 5305'. Dump bail cement.<br>10/04/13 RIH w/ 132 jts 4", 11#, L80 casing set at 5300'.                                                                                                     |                                            |
| 10/05/13 RIH and pump 255 sx Class C cement, 14.8 ppg, 1.32 yield.                                                                                                                                                   |                                            |
| 10/08/13 RIH and tag cement at 5360'.                                                                                                                                                                                |                                            |
| 10/09/13 Drill and clean out to 5445'.<br>10/10/13 RIH w/ 2-3/8" IPC injection tubing and 4" arrowset packer s                                                                                                       | at at 5228'                                |
|                                                                                                                                                                                                                      |                                            |
| Spud Date: Rig Release Date:                                                                                                                                                                                         |                                            |
| I hereby certify that the information above is true and complete to the best of my knowledg                                                                                                                          | e and belief.                              |
| SIGNATURE the Way TITLE Regulator                                                                                                                                                                                    | <u>v Analysis</u>                          |
| Type or print name <u>Stan Wagner</u> E-mail address:                                                                                                                                                                | PHONE <u>432-686-3689</u>                  |
| For State Use Only                                                                                                                                                                                                   | A.0                                        |
| APPROVED BY Complete TITLE TS N                                                                                                                                                                                      | DATE/0-24-2013                             |
| Conditions of Approval (if any):                                                                                                                                                                                     | OCT 29 2013                                |
|                                                                                                                                                                                                                      |                                            |