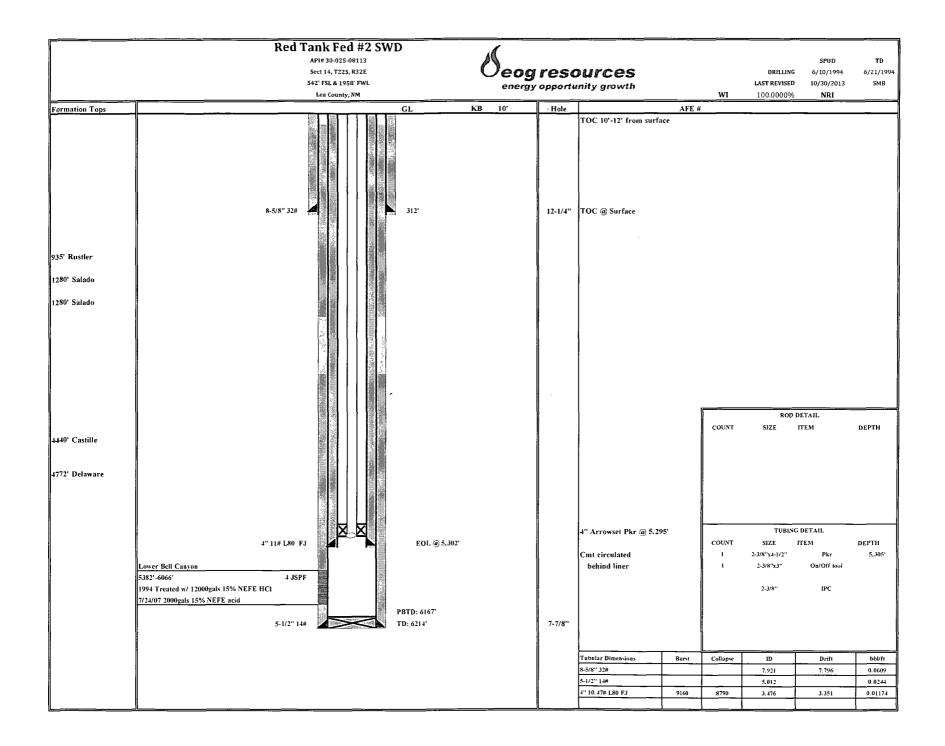

| ~.                                                                                                                                                                                                                   |                                            |
|----------------------------------------------------------------------------------------------------------------------------------------------------------------------------------------------------------------------|--------------------------------------------|
| Submit 3 Copies To Appropriate District State of New Mexico<br>Office Energy Minerals and Natural Resources                                                                                                          | Form C-103                                 |
| Office Energy, Minerals and Natural Resources<br>District I<br>1625 N. French Dr., Hobbs, NM 87240                                                                                                                   | June 19, 2008                              |
| District II<br>1301 W. Grand Ave. Artesia, NM 88210 OIL CONSERVATION DIVISION                                                                                                                                        | 30-025-08113                               |
| District III HOBBS ODD 1220 South St. Francis Dr.                                                                                                                                                                    | 5. Indicate Type of Lease<br>STATE FEE     |
| Bist stud                                                                                                                                                                                                            | 6. State Oil & Gas Lease No.               |
| 1220 S. St. Francis Dr., Santa Fe, OCT <b>2 4 2013</b><br>87505                                                                                                                                                      | 0. State Off & Gas Lease NO.               |
| SUNDRY NOTICES AND REPORTS ON WELLS<br>(DO NOT USE THIS FORM FOR PROPOSALS TO DRILL OR TO DEEPEN OR PLUG BACK TO A<br>DIFFERENT RESERVOIR. USE WEDDING ON FOR PERMIT" (FORM C-101) FOR SUCH                          | 7. Lease Name or Unit Agreement Name:      |
| PROPOSALS.)                                                                                                                                                                                                          | Red Tank Federal                           |
| 1. Type of Well:       Oil Well       Gas Well       Other                                                                                                                                                           | 8. Well Number                             |
| 2. Name of Operator                                                                                                                                                                                                  | 2 SWD<br>9. OGRID Number                   |
| EOG Resources, Inc.                                                                                                                                                                                                  | 7377                                       |
| 3. Address of Operator                                                                                                                                                                                               | 10. Pool name or Wildcat                   |
| P.O. Box 2267 Midland, TX 79702<br>4. Well Location                                                                                                                                                                  | SWD: Delaware                              |
|                                                                                                                                                                                                                      |                                            |
| Unit Letter <u>N</u> : <u>542</u> feet from the <u>South</u> line and                                                                                                                                                | <u>1958</u> feet from the <u>West</u> line |
| Section 14 Township 22S Range 32E                                                                                                                                                                                    | NMPM County Lea                            |
| 11. Elevation (Show whether DR, RKB, RT, GR, et                                                                                                                                                                      | (c.)                                       |
| 12. Check Appropriate Box to Indicate Nature of Notice,                                                                                                                                                              | Report, or Other Data                      |
|                                                                                                                                                                                                                      |                                            |
|                                                                                                                                                                                                                      |                                            |
|                                                                                                                                                                                                                      |                                            |
| TEMPORARILY ABANDON CHANGE PLANS COMMENCE DRILL                                                                                                                                                                      | ING OPNS. P AND A                          |
| PULL OR ALTER CASING D MULTIPLE COMPL CASING/CEMENT J                                                                                                                                                                | ов 🗖                                       |
|                                                                                                                                                                                                                      |                                            |
|                                                                                                                                                                                                                      |                                            |
| OTHER: OTHER: Casing                                                                                                                                                                                                 | repair 🔀                                   |
| <ol> <li>Describe proposed or completed operations. (Clearly state all pertinent details, and gi     of starting any proposed work). SEE RULE 1103. For Multiple Completions: Attack     or recompletion.</li> </ol> |                                            |
| 10/01/13 MIRU to repair casing leak.                                                                                                                                                                                 |                                            |
| 10/02/13 POOH w/ 2-7/8" IPC production tubing and packer.                                                                                                                                                            |                                            |
| 10/03/13 RIH w/ CBP set at 5305'. Dump bail cement.<br>10/04/13 RIH w/ 132 jts 4", 11#, L80 casing set at 5300'.                                                                                                     |                                            |
| 10/05/13 RIH and pump 255 sx Class C cement, 14.8 ppg, 1.32 yield.                                                                                                                                                   |                                            |
| 10/08/13 RIH and tag cement at 5360'.                                                                                                                                                                                |                                            |
| 10/09/13 Drill and clean out to 5445'.<br>10/10/13 RIH w/ 2-3/8" IPC injection tubing and 4" arrowset packer s                                                                                                       | at at 5228'                                |
|                                                                                                                                                                                                                      |                                            |
| Spud Date: Rig Release Date:                                                                                                                                                                                         |                                            |
| I hereby certify that the information above is true and complete to the best of my knowledg                                                                                                                          | e and belief.                              |
| SIGNATURE the Way TITLE Regulator                                                                                                                                                                                    | <u>v Analysis</u>                          |
| Type or print name <u>Stan Wagner</u> E-mail address:                                                                                                                                                                | PHONE <u>432-686-3689</u>                  |
| For State Use Only                                                                                                                                                                                                   | A.0                                        |
| APPROVED BY Complete TITLE TS N                                                                                                                                                                                      | DATE/0-24-2013                             |
| Conditions of Approval (if any):                                                                                                                                                                                     | OCT 29 2013                                |
|                                                                                                                                                                                                                      |                                            |