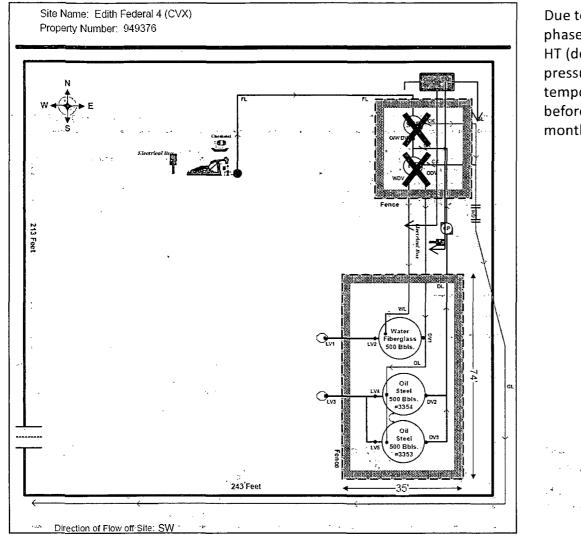

## **Edith Federal 4**

Due to High line pressure, we will add temporary 3 phase separator (denoted by blue square) to bypass the HT (denoted by the big X as bypassed). Once the line pressure is back to normal, we will remove the temporary separator and use existing facility. Like before. Expected duration of temporary solution is 6 months