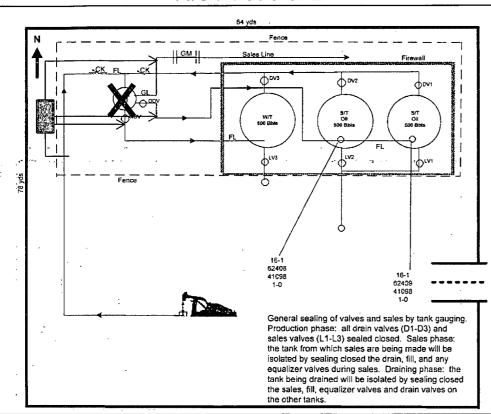

| -                                                                                                                                      | UNITED STATES<br>EPARTMENT OF THE INT<br>REAU OF LAND MANAG                                |                                                                                             | OCD Hobbs                                                                                  | 0                                                                                    | DRM APPROVED<br>MB No. 1004-0137<br>pires: October 31, 2014                                   |
|----------------------------------------------------------------------------------------------------------------------------------------|--------------------------------------------------------------------------------------------|---------------------------------------------------------------------------------------------|--------------------------------------------------------------------------------------------|--------------------------------------------------------------------------------------|-----------------------------------------------------------------------------------------------|
| SUNDRY<br>Do not use this<br>abandoned well.                                                                                           | NOTICES AND REPORT<br>form for proposals to a<br>Use Form 3160-3 (APD                      | TS ON WELLS<br>Irill or to re-en<br>) for such pro                                          | nter an g12                                                                                | <b>N<sup>3If Indian</sup></b> , Allottee or                                          | Tribe Name                                                                                    |
| SUBN                                                                                                                                   | IIT IN TRIPLICATE – Other inst                                                             | tructions on page                                                                           | 2. DECEN                                                                                   | f Unit of CA/Agreer                                                                  | nent, Name and/or No.                                                                         |
| I. Type of Well     Gas Well     Other                                                                                                 |                                                                                            |                                                                                             |                                                                                            | 8. Well Name and No.<br>ARCHIE FEDERAL #1                                            |                                                                                               |
| 2. Name of Operator<br>CHEVRON U.S.A. INC.                                                                                             |                                                                                            |                                                                                             |                                                                                            | 9. API Well No.<br>30-025-36507                                                      |                                                                                               |
| 3a. Address     3b. Phone No. (include area code)       15 SMITH ROAD     432-687-7375                                                 |                                                                                            |                                                                                             |                                                                                            | 10. Field and Pool or Exploratory Area<br>N/A                                        |                                                                                               |
| 4. Location of Well (Footage, Sec., T.,R.,M., or Survey Description)<br>2150 FNL, & 530 FEL, UL:H, SEC 26, T-185, R-33E                |                                                                                            |                                                                                             |                                                                                            | 11. County or Parish, State<br>LEA, NEW MEXICO                                       |                                                                                               |
| 12. CHI                                                                                                                                | ECK THE APPROPRIATE BOX(E                                                                  | S) TO INDICATE                                                                              | NATURE OF NOTI                                                                             | CE, REPORT OR OTHE                                                                   | R DATA                                                                                        |
| TYPE OF SUBMISSION                                                                                                                     |                                                                                            |                                                                                             | TYPE OF ACT                                                                                | ΓΙΟΝ                                                                                 |                                                                                               |
| Notice of Intent                                                                                                                       | Acidize                                                                                    | Deepen<br>Fracture Treat                                                                    | 二                                                                                          | Juction (Start/Resume)<br>lamation                                                   | Water Shut-Off Well Integrity                                                                 |
| Subsequent Report                                                                                                                      | Casing Repair                                                                              | New Construc                                                                                |                                                                                            | omplete<br>porarily Abandon                                                          | Other ADD TEMPORARY<br>3 PHASE SEPARATOR                                                      |
| Final Abandonment Notice                                                                                                               | Convert to Injection                                                                       | Plug Back                                                                                   | Wat                                                                                        | er Disposal                                                                          |                                                                                               |
| following completion of the invo                                                                                                       | n intends to add temporary 3 ph<br>e is back to normal, we will rem<br>ns.<br>I schematic. | esults in a multiple of<br>led only after all rec<br>ase separator (de<br>ove the temporary | completion or recom<br>quirements, including<br>enoted by blue squa<br>v separator and use | pletion in a new interval,<br>g reclamation, have been o<br>are) to bypass the HT (o | a Form 3160-4 must be filed once<br>completed and the operator has<br>denoted by the big X as |
|                                                                                                                                        |                                                                                            |                                                                                             |                                                                                            |                                                                                      | ·                                                                                             |
| 14. I hereby certify that the foregoing i<br>DENISE PINKERTON                                                                          | s true and correct. Name (Printed/Ty)                                                      |                                                                                             |                                                                                            |                                                                                      |                                                                                               |
| Signature Dur Kerefon Date 10/21/2013                                                                                                  |                                                                                            |                                                                                             |                                                                                            |                                                                                      |                                                                                               |
|                                                                                                                                        | THIS SPACE FO                                                                              | R FEDERAL                                                                                   | OR STATE OF                                                                                | FICE USE                                                                             |                                                                                               |
| Approved by                                                                                                                            | a. ano                                                                                     |                                                                                             | Title SEPS                                                                                 | D                                                                                    | hate 60.27-13                                                                                 |
| Conditions of approved, if any, are attack<br>that the applicant hords legal or equitabl<br>entitle the applicant to conduct operation | e title to those rights in the subject lea                                                 | warrant or certify                                                                          | Office F.D                                                                                 | ·······················                                                              |                                                                                               |
| fictitious or fraudulent sates entry rep                                                                                               | 13 U.S.C. Section 1212, make it a crit<br>presentations appr any make y thin               | ne for any person kn<br>Is jurisdiction.                                                    | owingly and willfully                                                                      | to make to any department                                                            | or agency of the United States any false,                                                     |
| (Instructions on page 2)                                                                                                               |                                                                                            | ,                                                                                           | in the state                                                                               |                                                                                      |                                                                                               |
|                                                                                                                                        | DET 3 1 2018                                                                               |                                                                                             |                                                                                            |                                                                                      |                                                                                               |

۱

Archi Federal 1

Due to High line pressure , we will add temporary 3 phase separator (denoted by blue square) to bypass the HT (denoted by the big X as bypassed). Once the line pressure is back to normal, we will remove the temporary separator and use existing facility. Like before. Expected duration of temporary solution is 6 months