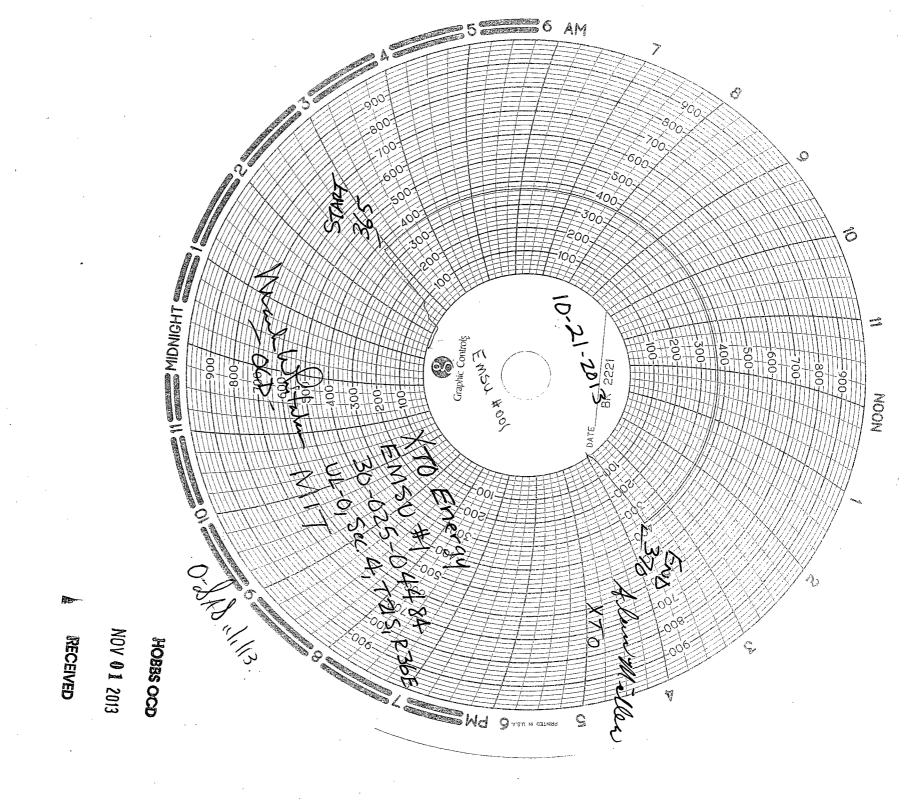

| Submit 3 Copies To Appropriate District  State of New Mexic                                                                                                                                                                                                                      |                       | • 1                                                                               | Form C-103    |
|----------------------------------------------------------------------------------------------------------------------------------------------------------------------------------------------------------------------------------------------------------------------------------|-----------------------|-----------------------------------------------------------------------------------|---------------|
| Office Energy, Minerals and Natural Resources                                                                                                                                                                                                                                    |                       | 1211 42110                                                                        | June 19, 2008 |
| 1625 N. French Dr., Hobbs, NM 87240                                                                                                                                                                                                                                              |                       | /ELL API NO.<br>30-025-04484                                                      |               |
| OIL CONSERVATION DIVISION                                                                                                                                                                                                                                                        |                       | 5. Indicate Type of Lease                                                         |               |
| District III  1000 Rio Brazos Rd., Aztec, NM 87410  NOV 01 2220 South St. Francis Dr. Santa Fe, NM 87505                                                                                                                                                                         |                       | STATE   FEE   FOA                                                                 |               |
| District IV  1220 S. St. Francis Dr., Santa Fe, NM                                                                                                                                                                                                                               |                       | 6. State Oil & Gas Lease No.                                                      |               |
| 87505 RECEIVED                                                                                                                                                                                                                                                                   |                       |                                                                                   |               |
| SUNDRY NOTICES AND REPORTS ON WELLS (DO NOT USE THIS FORM FOR PROPOSALS TO DRILL OR TO DEEPEN OR PLUG BACK TO A DIFFERENT RESERVOIR. USE "APPLICATION FOR PERMIT" (FORM C-101) FOR SUCH PROPOSALS.)  1. Type of Well:  Other Transaction                                         |                       | 7. Lease Name or Unit Agreement Name:  Eunice Monument South Unit  8. Well Number |               |
| Oil Well Gas Well Other Injection 3000 Across Well Null                                                                                                                                                                                                                          |                       |                                                                                   |               |
| 2. Name of Operator                                                                                                                                                                                                                                                              |                       | 9. OGRID Number                                                                   |               |
| XTO Energy, Inc.                                                                                                                                                                                                                                                                 |                       | 005380<br>10. Pool name or Wildcat                                                |               |
| 3. Address of Operator 200 N. Loraine, Ste. 800 Midland, TX 79701                                                                                                                                                                                                                | '                     | o. Pool name of wildcal<br>Ionument; Grayburg-San i                               | Andres "      |
| 4. Well Location                                                                                                                                                                                                                                                                 |                       |                                                                                   |               |
| Unit Letter W: 660 feet from the South                                                                                                                                                                                                                                           | line and 19           | feet from the                                                                     | East line     |
| Section 4 Township 21S Ra                                                                                                                                                                                                                                                        | nge <b>36E</b> N      | NMPM County                                                                       | Lea           |
| 11. Elevation (Show whether DR, RKB, RT, GR, etc.)                                                                                                                                                                                                                               |                       |                                                                                   |               |
| 12. Check Appropriate Box to Indicate Nature of Notice, Report, or Other Data                                                                                                                                                                                                    |                       |                                                                                   |               |
| NOTICE OF INTENTION TO: SUBSEQUENT REPORT OF:                                                                                                                                                                                                                                    |                       |                                                                                   |               |
|                                                                                                                                                                                                                                                                                  |                       |                                                                                   | _             |
| PERFORM REMEDIAL WORK PLUG AND ABANDON REMEDIAL WORK ALTERING CASING                                                                                                                                                                                                             |                       |                                                                                   |               |
| TEMPORARILY ABANDON CHANGE PLANS COMMENCE DRILLING OPNS P AND A                                                                                                                                                                                                                  |                       | A Ц                                                                               |               |
| PULL OR ALTER CASING MULTIPLE COMPL C                                                                                                                                                                                                                                            | ASING/CEMENT JOB      |                                                                                   |               |
| DOWNHOLE COMMINGLE                                                                                                                                                                                                                                                               |                       |                                                                                   |               |
|                                                                                                                                                                                                                                                                                  |                       |                                                                                   |               |
|                                                                                                                                                                                                                                                                                  | THER: MIT             |                                                                                   | <u> </u>      |
| 13. Describe proposed or completed operations. (Clearly state all pertinent details, and give pertinent dates, including estimated date of starting any proposed work). SEE RULE 1103. For Multiple Completions: Attach wellbore diagram of proposed completion or recompletion. |                       |                                                                                   |               |
| XTO Energy, Inc received violation, 'Surf valve needs to be replaced; cannot check.' Surface valve was                                                                                                                                                                           |                       |                                                                                   |               |
| replaced in March 2013, bradenhead test submitted to NMOCD in March and good MIT run. See attached chart.                                                                                                                                                                        |                       |                                                                                   |               |
|                                                                                                                                                                                                                                                                                  |                       |                                                                                   |               |
| ) Sub-311                                                                                                                                                                                                                                                                        |                       |                                                                                   |               |
|                                                                                                                                                                                                                                                                                  |                       |                                                                                   |               |
| · · · · · · · · · · · · · · · · · · ·                                                                                                                                                                                                                                            | ' <b>.</b>            |                                                                                   |               |
|                                                                                                                                                                                                                                                                                  |                       | <del>· ·</del>                                                                    |               |
| Spud Date: Rig Release                                                                                                                                                                                                                                                           | Date:                 |                                                                                   |               |
| I hereby certify that the information above is true and complete to the be                                                                                                                                                                                                       | st of my knowledge an | nd belief.                                                                        |               |
| Atohan à Pohodia                                                                                                                                                                                                                                                                 | ,                     | •                                                                                 |               |
| SIGNATURE TITLE.                                                                                                                                                                                                                                                                 |                       |                                                                                   | 10/22/2013    |
| Stephanie rabadue@xtoenergy.com Type or print name <u>Stephanie Rabadue</u> E-mail address: PHONE <u>432-620-6714</u>                                                                                                                                                            |                       |                                                                                   |               |
| For State Use Only AA                                                                                                                                                                                                                                                            |                       |                                                                                   |               |
| APPROVED BY Waley & Stown TITLE COMpliance Of Lice DATE 11/1/2013 Conditions of Approval (if any)                                                                                                                                                                                |                       |                                                                                   |               |
|                                                                                                                                                                                                                                                                                  |                       |                                                                                   |               |
|                                                                                                                                                                                                                                                                                  | 1                     | NOV 0 4 2013                                                                      | O DL          |