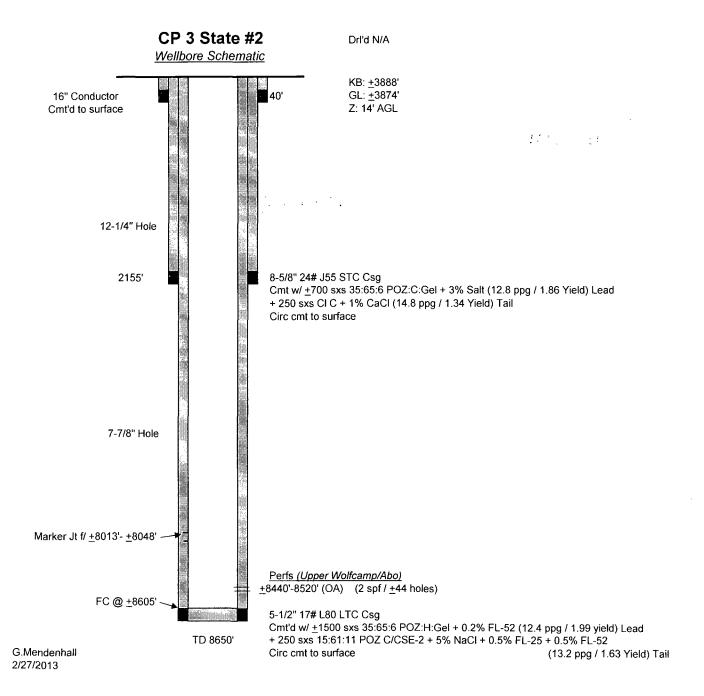

## State of New Mexico

| District I 1625 N. French Dr., Hobbs, NM 88240 District II 1301 W. Grand Avenue, Artesia, NM 88210 District III  District III  Oil Co    |                                                                                                                                                                                                                                                                                                                          |                 |                                                       |                                 |       |               |                                                                                                                   | of New Mexico als and Natural Resources   |                  |                       |                                     |                    | Form C-101<br>June 16, 2008 |  |  |
|------------------------------------------------------------------------------------------------------------------------------------------|--------------------------------------------------------------------------------------------------------------------------------------------------------------------------------------------------------------------------------------------------------------------------------------------------------------------------|-----------------|-------------------------------------------------------|---------------------------------|-------|---------------|-------------------------------------------------------------------------------------------------------------------|-------------------------------------------|------------------|-----------------------|-------------------------------------|--------------------|-----------------------------|--|--|
| 1301 W. Gran                                                                                                                             | nd Avenue,                                                                                                                                                                                                                                                                                                               | Artesia, NM     | 88210<br>88210                                        |                                 | ο.    | Subr          |                                                                                                                   |                                           |                  |                       | omit to appropriate District Office |                    |                             |  |  |
| 1000 Rio Brazos Road, Aztec, NM 8741 (17 2 4 2013                                                                                        |                                                                                                                                                                                                                                                                                                                          |                 |                                                       |                                 |       |               | servation Division outh St. Francis Dr.                                                                           |                                           |                  |                       | ☐ AMENDED REPORT                    |                    |                             |  |  |
| District IV 1220 S. St. Francis Dr., Santa Fe, NM 87505 Santa Fe, NM 87505                                                               |                                                                                                                                                                                                                                                                                                                          |                 |                                                       |                                 |       |               |                                                                                                                   |                                           |                  |                       |                                     |                    | IENDED KEFOKI               |  |  |
| API                                                                                                                                      | PLICA                                                                                                                                                                                                                                                                                                                    | TION F          | OR PROFES                                             | ED <sub>LO</sub>                | DRII  | LL. RE        | E-ENT                                                                                                             | ΓER.                                      | DEEP:            | EN, PLUGE             | BACF                                | K, OR A            | DD A ZONE                   |  |  |
|                                                                                                                                          |                                                                                                                                                                                                                                                                                                                          | Operator Name a | SS                                                    |                                 |       |               |                                                                                                                   | 113315                                    | <sup>2</sup> OGI | RID Number            |                                     |                    |                             |  |  |
|                                                                                                                                          |                                                                                                                                                                                                                                                                                                                          | 7               | 77 Main Street, Suite 3200<br>Fort Worth, Texas 76102 |                                 |       |               |                                                                                                                   |                                           |                  | 30 – 025-             | Q AI                                | API Number         |                             |  |  |
| <sup>3</sup> Prope<br>355                                                                                                                | rty Code                                                                                                                                                                                                                                                                                                                 |                 | CP 3 State                                            |                                 |       |               | Name                                                                                                              |                                           |                  |                       | Well No.<br>#2                      |                    |                             |  |  |
| •                                                                                                                                        |                                                                                                                                                                                                                                                                                                                          |                 | Proposed Pool 1<br>ovington, Abo                      |                                 |       |               | S                                                                                                                 | 10 Proposed Pool 2                        |                  |                       |                                     |                    |                             |  |  |
| <sup>7</sup> Surface Location                                                                                                            |                                                                                                                                                                                                                                                                                                                          |                 |                                                       |                                 |       |               |                                                                                                                   |                                           |                  |                       |                                     |                    |                             |  |  |
| UL or lot no.                                                                                                                            | 170                                                                                                                                                                                                                                                                                                                      |                 | Range Lot le                                          |                                 |       |               | m the                                                                                                             | n the North/So                            |                  | Feet from the 840'    | L                                   | /West line<br>East | County<br>Lea               |  |  |
| <sup>8</sup> Proposed Bottom Hole Location If Different From Surface                                                                     |                                                                                                                                                                                                                                                                                                                          |                 |                                                       |                                 |       |               |                                                                                                                   |                                           |                  |                       |                                     |                    |                             |  |  |
| UL or lot no.                                                                                                                            | Section                                                                                                                                                                                                                                                                                                                  | Township        | Range                                                 | Lot Idn                         |       | Feet from the |                                                                                                                   | North/S                                   | outh line        | th line Feet from the |                                     | /West line         | County                      |  |  |
|                                                                                                                                          |                                                                                                                                                                                                                                                                                                                          |                 |                                                       |                                 | Addit | ional V       |                                                                                                                   | ıforma                                    |                  |                       | ·                                   | 16                 |                             |  |  |
| Work Type Code                                                                                                                           |                                                                                                                                                                                                                                                                                                                          |                 | 12 Well Type Code<br>O                                | <sup>13</sup> Cable/Rotary<br>R |       |               |                                                                                                                   | <sup>14</sup> Lease Type Code<br><b>P</b> |                  |                       | 15 Ground Level Elevation 3857.0'   |                    |                             |  |  |
| 16 Multiple<br>N                                                                                                                         |                                                                                                                                                                                                                                                                                                                          |                 | 17 Proposed Depth<br>8650'                            | <sup>18</sup> Formation<br>Abo  |       |               |                                                                                                                   | <sup>19</sup> Contractor<br>Norton        |                  |                       | <sup>20</sup> Spud Date<br>ASAP     |                    |                             |  |  |
|                                                                                                                                          |                                                                                                                                                                                                                                                                                                                          |                 | C                                                     | <sup>21</sup> Proj              | posed | Casing        | g and                                                                                                             | Ceme                                      | nt Prog          | gram                  |                                     |                    |                             |  |  |
| ' Hole Size Ca                                                                                                                           |                                                                                                                                                                                                                                                                                                                          |                 | sing Size Casing weight/foo                           |                                 |       | /foot         | Setting Depth                                                                                                     |                                           | Sacks of C       | f Cement              |                                     | Estimated TOC      |                             |  |  |
| 10.173                                                                                                                                   |                                                                                                                                                                                                                                                                                                                          | 0.5/01          |                                                       |                                 |       |               | 01.55                                                                                                             |                                           | 050 1            |                       |                                     |                    |                             |  |  |
| 12 1/4"                                                                                                                                  |                                                                                                                                                                                                                                                                                                                          | 8.5/8"          |                                                       | 24#                             |       |               | 2155'                                                                                                             |                                           |                  | 950 sks               |                                     | surface            |                             |  |  |
| 7 7/8"                                                                                                                                   |                                                                                                                                                                                                                                                                                                                          | - 4             | 5 1/2"                                                |                                 | 17#   |               | 8605'                                                                                                             |                                           | ,                | 1750 sks              |                                     |                    | surface                     |  |  |
|                                                                                                                                          |                                                                                                                                                                                                                                                                                                                          |                 | f this application i<br>gram, if any. Use             |                                 |       |               |                                                                                                                   | e the dat                                 | a on the p       | resent productive     | zone an                             | d proposed         | new productive zone.        |  |  |
|                                                                                                                                          |                                                                                                                                                                                                                                                                                                                          |                 | •                                                     |                                 |       |               | •                                                                                                                 |                                           |                  | 4                     |                                     |                    |                             |  |  |
| procedure                                                                                                                                | Texland plans to drill the proposed well to a total depth of 8650'and complete as an Lovington, Abo producing well. During this procedure we plan to use the Closed-Loop System and haul contents to the required disposal. After reaching TD the completion procedures will be determined after evaluation of the well. |                 |                                                       |                                 |       |               |                                                                                                                   |                                           |                  |                       |                                     |                    |                             |  |  |
| •                                                                                                                                        |                                                                                                                                                                                                                                                                                                                          |                 |                                                       |                                 |       | the pro       | nnced                                                                                                             | diagra                                    | m of the         | ria lavout the        | blowe                               | out prever         | ater diagram, the           |  |  |
| Attached is the well plat C-102, location and vicinity maps, the proposed diagram of the rig layout, the blowout preventer diagram, the  |                                                                                                                                                                                                                                                                                                                          |                 |                                                       |                                 |       |               |                                                                                                                   |                                           |                  |                       |                                     |                    |                             |  |  |
| proposed wellbore schematic, and Closed Loop Design Plan and System Layout diagram.                                                      |                                                                                                                                                                                                                                                                                                                          |                 |                                                       |                                 |       |               |                                                                                                                   |                                           |                  |                       |                                     |                    |                             |  |  |
|                                                                                                                                          |                                                                                                                                                                                                                                                                                                                          |                 |                                                       |                                 |       |               |                                                                                                                   |                                           |                  |                       |                                     |                    |                             |  |  |
| <sup>23</sup> I hereby certify that the information given above is true and complete to the best of my knowledge and belief.  Signature: |                                                                                                                                                                                                                                                                                                                          |                 |                                                       |                                 |       |               | OIL CONSERVATION DIVISION                                                                                         |                                           |                  |                       |                                     |                    |                             |  |  |
| Viekie Smeth                                                                                                                             |                                                                                                                                                                                                                                                                                                                          |                 |                                                       |                                 |       |               | Approved by:                                                                                                      |                                           |                  |                       |                                     |                    |                             |  |  |
| Printed name: Vickie Smith                                                                                                               |                                                                                                                                                                                                                                                                                                                          |                 |                                                       |                                 |       |               |                                                                                                                   | Title: Petroleum Engineer                 |                  |                       |                                     |                    |                             |  |  |
| Title: Regulatory Analyst                                                                                                                |                                                                                                                                                                                                                                                                                                                          |                 |                                                       |                                 |       |               | Approv                                                                                                            | val Date:                                 | 101              | 31/13                 | Expiration                          | on Date:           | 10/31/15                    |  |  |
| E-mail Address: vsmith@texpetro.com                                                                                                      |                                                                                                                                                                                                                                                                                                                          |                 |                                                       |                                 |       |               |                                                                                                                   | D CON                                     | DITION (         | OF APPROVAL 1         | or Drilli                           | ing                |                             |  |  |
| Date: 10/10/2013 Phone: 575-397-7450                                                                                                     |                                                                                                                                                                                                                                                                                                                          |                 |                                                       |                                 |       |               | Intent to Drill ONLY CANNOT produce until the Non-Standard Location has been approved by the OCD Santa Fe office. |                                           |                  |                       |                                     |                    |                             |  |  |