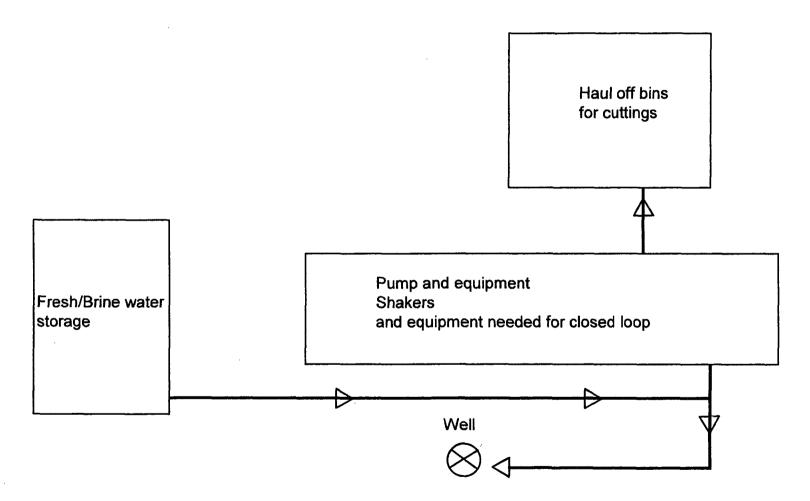

|                 |                                                       |                                 |       |               | Intent to Drill ONLY CANNOT produce until the Non-Standard Location has been approved by the OCD Santa Fe office. |                                           |                  |                       |                                     |                    |                             |  |  |







## RIG \*2 LOCATION PLAT



## RESERVE PIT





## CLOSED-LOOP SYSTEM DESIGN AND CONSTRUCTION