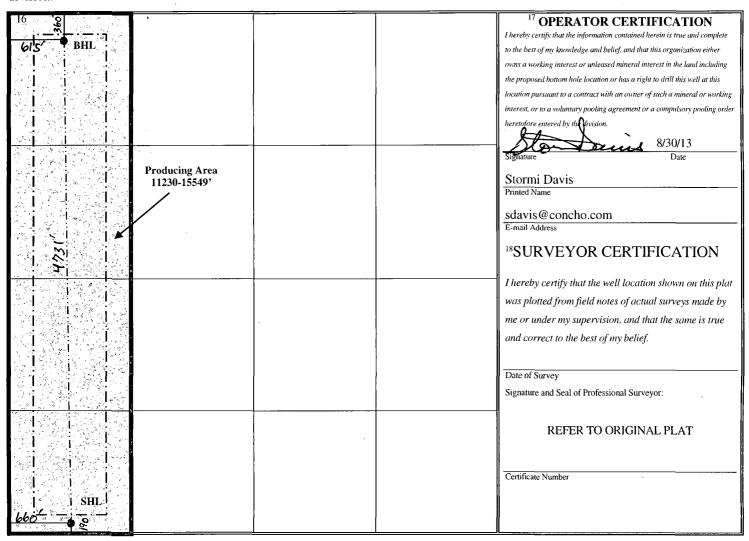

☐ AMENDED REPORT

SEP WELL LOCATION AND ACREAGE DEDICATION PLAT

| 30-025-40582 RECEIVED      |             |                    | CEIVED       | <sup>2</sup> Pool Code<br>96674 |                       | <sup>3</sup> Pool Name Triple X; Bone Spring, West |               |                                       |                          |        |  |
|----------------------------|-------------|--------------------|--------------|---------------------------------|-----------------------|----------------------------------------------------|---------------|---------------------------------------|--------------------------|--------|--|
| <sup>4</sup> Property Code |             | - Na. I            |              |                                 | 5 Property 1          | Property Name                                      |               |                                       | <sup>6</sup> Well Number |        |  |
| 39209                      |             | Eata Fajita State  |              |                                 |                       |                                                    |               |                                       | 1H                       |        |  |
| 7 OGRID No.                |             | 8 Operator Name    |              |                                 |                       |                                                    |               |                                       | <sup>9</sup> Elevation   |        |  |
| 217955                     |             | COG Production LLC |              |                                 |                       |                                                    |               |                                       | 3577' GR                 |        |  |
|                            |             |                    |              |                                 | <sup>10</sup> Surface | Location                                           |               | · · · · · · · · · · · · · · · · · · · |                          |        |  |
| UL or lot no.              | Section     | Township           | Range        | Lot Idn                         | Feet from the         | North/South line                                   | Feet from the | East/Wes                              | st line                  | County |  |
| M                          | 8           | 24S                | 33E          |                                 | 190                   | South                                              | 660           | Wes                                   | st                       | Lea    |  |
|                            |             | 1                  | 11 Bo        | ottom Ho                        | le Location I         | f Different From                                   | n Surface     |                                       |                          |        |  |
| UL or lot no.              | Section     | Township           | Range        | Lot Idn                         | Feet from the         | North/South line                                   | Feet from the | East/Wes                              | st line                  | County |  |
| D                          | 8           | 24S                | 33E          |                                 | <del>36</del> 0       | North 5                                            | 615           | We:                                   | st                       | Lea    |  |
| Dedicated Acres            | 13 Joint of | r Infill 14 C      | onsolidation | Code 15 Or                      | der No.               | LI -                                               |               | ·                                     | <u> </u>                 |        |  |
| 160                        |             | 1                  |              | ļ                               |                       |                                                    |               |                                       |                          |        |  |