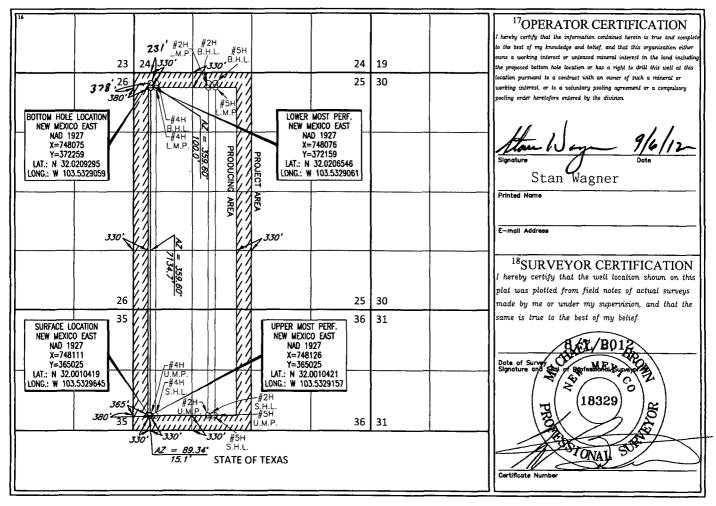

**FORM C-102** Revised August 1, 2011 Submit one copy to appropriate **District Office** 

AMENDED REPORT

| WELLCEÖGATION AND ACREAGE DEDICATION PLAT |                                |                                             |                  |  |  |  |  |  |
|-------------------------------------------|--------------------------------|---------------------------------------------|------------------|--|--|--|--|--|
| <sup>1</sup> API Number<br>30–025–40259   | <sup>2</sup> Pool Code<br>7280 | <sup>3</sup> Pool Name Bradley; Bone Spring |                  |  |  |  |  |  |
| Property Code<br>38129                    | ENDURANC                       | *Well Number<br>#3H                         |                  |  |  |  |  |  |
| <sup>7</sup> ogrid no.<br>7377            |                                | perator Name<br>SOURCES, INC.               | 'Elevation 3336' |  |  |  |  |  |

<sup>10</sup>Surface Location UL or lot no. Township Lot Idn Feet from the North/South line Feet from the East/West line County 26-S 33-E 330' SOUTH 365 WEST E 36 LEA

| UL or lot no.          | Section                  | Township   | Range             | Lot Idn   | Feet from the | North/South line | Feet from the | East/West line | County |
|------------------------|--------------------------|------------|-------------------|-----------|---------------|------------------|---------------|----------------|--------|
| D                      | 25                       | 26-S       | 33-E              |           | -281          | NORTHS           | 378           | WEST           | LEA    |
| Dedicated Acres 478.08 | <sup>13</sup> Joint or I | nfill 14Co | onsolidation Code | 15Order 1 | vo. 50°C'     |                  |               |                |        |

No allowable will be assigned to this completion until all interests have been consolidated or a non-standard unit has been approved by the division.