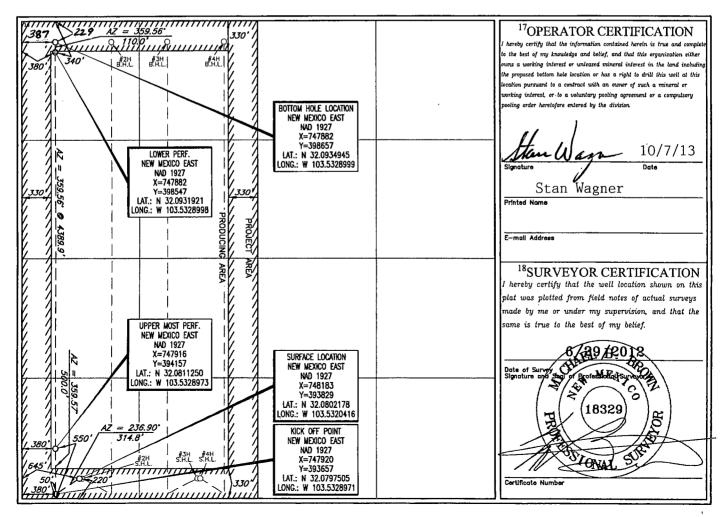

RECEIVED AMENDED REPORT

WELL LOCATION AND ACREAGE DEDICATION PLAT

|                            |                          | VY                                   | FTT TO  | JAHUN P                      | IND ACIO                 | LAGE DEDIC                            | ATIONTLA      | Ĺ              |                          |  |
|----------------------------|--------------------------|--------------------------------------|---------|------------------------------|--------------------------|---------------------------------------|---------------|----------------|--------------------------|--|
|                            | <sup>1</sup> API Number  | r                                    |         | <sup>2</sup> Pool Code       |                          | <sup>3</sup> Pool Name                |               |                |                          |  |
| 30-025-40371               |                          |                                      | 9790    | 97900                        |                          | WC Red Hills; Bone Spring Upper Shale |               |                |                          |  |
| <sup>4</sup> Property Code |                          |                                      |         |                              | <sup>5</sup> Property Na | operty Name                           |               |                | <sup>6</sup> Well Number |  |
| 38961                      |                          | BROWN BEAR 36 STATE                  |         |                              |                          |                                       |               |                | #1H                      |  |
| <sup>7</sup> OGRID №.      |                          | <sup>8</sup> Operator Name           |         |                              |                          |                                       |               |                | <sup>9</sup> Elevation   |  |
| 7377                       |                          | EOG RESOURCES, INC.                  |         |                              |                          |                                       |               | ,              | 3319'                    |  |
|                            |                          |                                      |         | 1                            | <sup>0</sup> Surface Lo  | cation                                |               |                |                          |  |
| UL or lot no.              | Section                  | Township                             | Range   | Lot Idn                      | Feet from the            | North/South line                      | Feet from the | East/West line | County                   |  |
| M                          | 36                       | 25-S                                 | 33-E    | -                            | 220'                     | SOUTH                                 | 645'          | WEST           | LEA                      |  |
|                            |                          | <del></del>                          | <u></u> |                              |                          |                                       |               |                |                          |  |
| UL or lot no.              | Section                  | Township                             | Range   | Lot Idn                      | Feet from the            | North/South line                      | Feet from the | East/West line | County                   |  |
| D                          | 36                       | 25-S                                 | 33-E    | -                            | 229                      | NORTH                                 | 387           | WEST           | LEA                      |  |
| 12Dedicated Acres          | <sup>13</sup> Joint or l | <sup>3</sup> Joint or Infill 14Conso |         | lidation Code 15 Order No. 5 |                          | 5                                     | 350           |                |                          |  |
| 320                        |                          |                                      |         |                              |                          |                                       |               |                |                          |  |