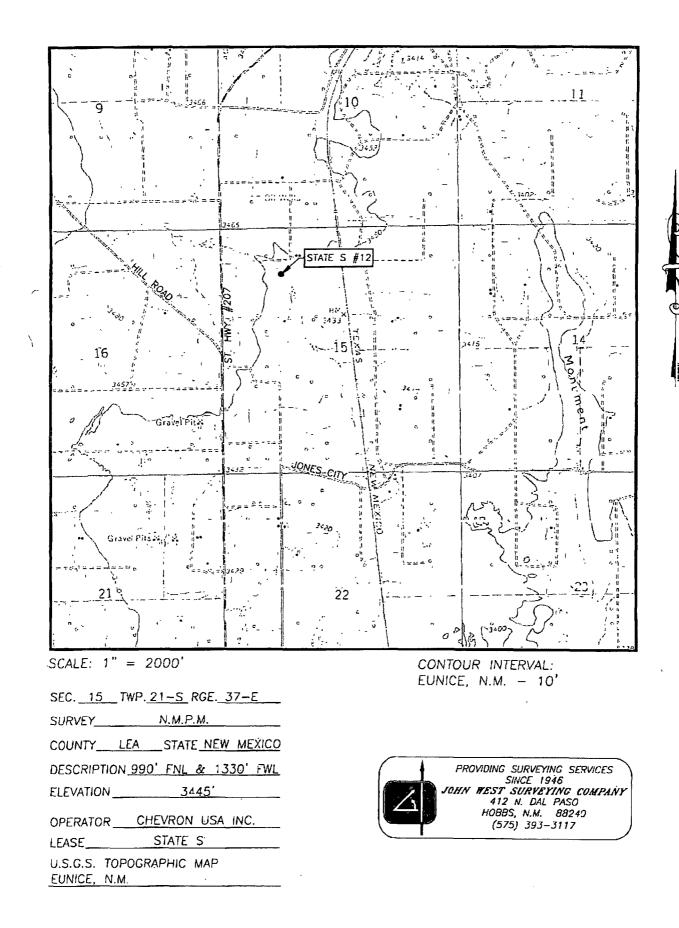

## SECTION 15, TOWNSHIP ZI SOUTH, KANGE 37 EAST, N.M.P.M., NEW MEXICO

1

## VICINITY MAP

| 29 21<br>ADDOX       | e HII                      | 27<br>L                      | 26              | С<br>R 37 Б<br>R 38 В | 300              | 29                               | 29                                      | 27            | 26               | 23 23 23<br>23 23 23                                                                                                    | 30 1        | 20 S                                                                                   |
|----------------------|----------------------------|------------------------------|-----------------|-----------------------|------------------|----------------------------------|-----------------------------------------|---------------|------------------|-------------------------------------------------------------------------------------------------------------------------|-------------|----------------------------------------------------------------------------------------|
| 141                  | 0 H4'                      |                              | S. HIL          | 36<br>(               | 31               | 32                               | 33                                      | 34            | 35               | 36                                                                                                                      | 31 3        | 32 E-                                                                                  |
| <u>.57. 175</u>      | 00<br>15 3<br>CURRY<br>E36 | 2                            | 1               | 6                     | 5                | 4                                | +++++++                                 |               | 87 15. 1         | 6                                                                                                                       | 5           | 4                                                                                      |
| OIL<br>,<br>KILY     | CENT<br><sup>10</sup>      | ER                           | .12             | 7                     | e<br>B           | 9 DECK                           | × × × × × × × × × × × × × × × × × × ×   | II<br>STATE S | 12<br>5 #12      | ,                                                                                                                       | 8           | 9                                                                                      |
| E31<br>16<br>ST. 176 |                            | 14<br>MUNICIPAL<br>TION AREA | 51 05<br>100    | 18<br>18              | SE C             | <b>16</b>                        | 15+++++++++++++++++++++++++++++++++++++ |               | 13               | 81                                                                                                                      | PRIVALE RT. | M                                                                                      |
| 21                   | ST 8<br>22                 | 23 7 7 7                     | <sup>24</sup> 🛩 | а 19<br>19            | NER 8            | a<br>g EUN                       |                                         |               | 24 5             | 387 19<br>787 H                                                                                                         | 20          | <u>в</u> в 38<br>Т 21                                                                  |
| LEA C<br>28          | 27                         | 26<br>COYOT                  | 25<br>HILL      | 57.8                  | R<br>N. TURNEF   | م<br>17 م<br>17 م م              |                                         | MCX R.R.      | 51. 18<br>57. 18 | ITTATE E                                                                                                                | 29          | es<br>V                                                                                |
| 33                   | 34                         | 35                           | 22<br>36        | 31                    | 32<br>T EXAS     | EUNICE CITY<br>E23<br>AVE.<br>33 |                                         | 5T, 23        |                  | ä 51                                                                                                                    | 32<br>234   | 33 ×                                                                                   |
| 4                    | 3                          | 2                            | 1               | 6                     | re<br>cion<br>re | 4                                | 3                                       | t i           | ARD              | 6                                                                                                                       | 5           | ŀ                                                                                      |
| 9 ·                  | 10                         | 11<br>DELAV                  | 12<br>ARE BASI  | 7                     | S. LE            | 9                                | 10                                      | 87            | DRINKARD         | 7                                                                                                                       | 8           | 9                                                                                      |
| 16                   | 15                         | 14                           | 13              | 18                    | 17               | 16                               | 15                                      | THE I         | 13               | 22 23<br>25 28<br>26 28<br>28<br>29<br>29<br>20<br>20<br>20<br>20<br>20<br>20<br>20<br>20<br>20<br>20<br>20<br>20<br>20 | 17          | 15<br>84                                                                               |
| ප                    | 22                         | 23                           | 24 67           |                       | 20               | 21                               | 51. 207                                 | 23            | 24               | 19                                                                                                                      | 20          | 81<br>81<br>82<br>82<br>82<br>82<br>82<br>82<br>82<br>82<br>82<br>82<br>82<br>82<br>82 |
|                      |                            |                              |                 |                       | 29               | 218                              |                                         |               | <u>ا</u>         |                                                                                                                         |             |                                                                                        |

 SEC. 15
 TWP. 21-S\_RGE. 37-E

 SURVEY
 N.M.P.M.

 COUNTY
 LEA

 STATE
 NEW

 MEXICO

 DESCRIPTION
 990'

 FNL
 & 1330'

 FWL

 ELEVATION
 3445'

 OPERATOR
 CHEVRON
 USA

 LEASE
 STATE
 S

LOCATION VERIFICATION MAP

(