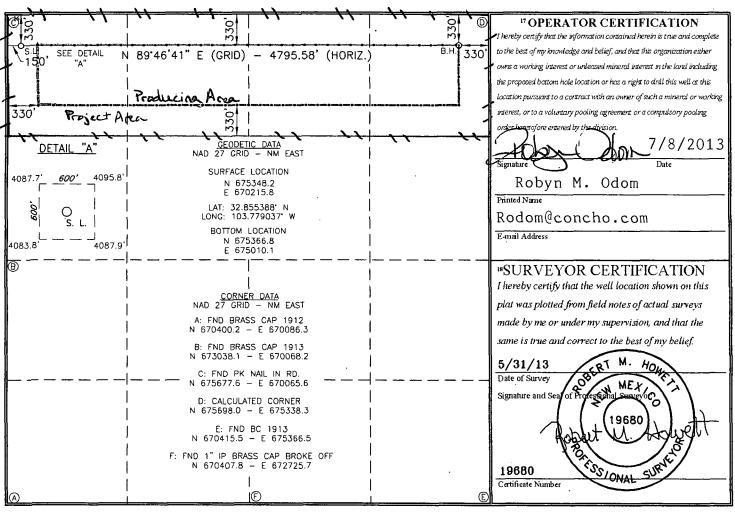

1000 Rio Brazos Road, Aztec, NM 87410
Phone: (505) 334-6178 Fax: (

1220 S. St. Francis Dr., Santa Fe, NM 87505 Phone: (505) 476-3460 Fax: (505) 476-3462

| F                             | RECEVELL LOCATION A             | AND ACREAGE DEDICATION PLAT               |                                 |
|-------------------------------|---------------------------------|-------------------------------------------|---------------------------------|
| 30-015-414                    | <sup>2</sup> Pool Code<br>44500 | MALJAMAR; YESO, WEST                      |                                 |
| Property Code 40134           | SNEED                           | <sup>6</sup> Well Number<br>1 H           |                                 |
| <sup>7</sup> OGRID No. 229137 | COG                             | <sup>8</sup> Operator Name OPERATING, LLC | <sup>9</sup> Elevation<br>4089' |
|                               | 10                              | Surface Location                          |                                 |

| UL or lot no.     | Section       | Township      | Range            | Lot Idn    | Feet from the | North/South line | Feet from the | East/West line | County |
|-------------------|---------------|---------------|------------------|------------|---------------|------------------|---------------|----------------|--------|
| D                 | 9             | 17-S          | 32-E             |            | 330           | NORTH            | 150           | WEST           | LEA    |
|                   |               |               | <sup>11</sup> Bo | ttom Hol   | e Location If | Different From   | Surface       |                |        |
| UL or let no.     | Section       | Township      | Range            | Lot Idn    | Feet from the | North/South line | Feet from the | East/West line | County |
| A                 | 9             | 17-S          | 32-E             |            | 330           | NORTH            | 330           | EAST           | LEA    |
| 12 Dedicated Acre | s 13 Joint or | r Infill 14 C | Consolidation (  | Code 15 Or | der No.       |                  |               |                |        |
| 160               | 1             | 1             |                  |            |               |                  |               |                |        |