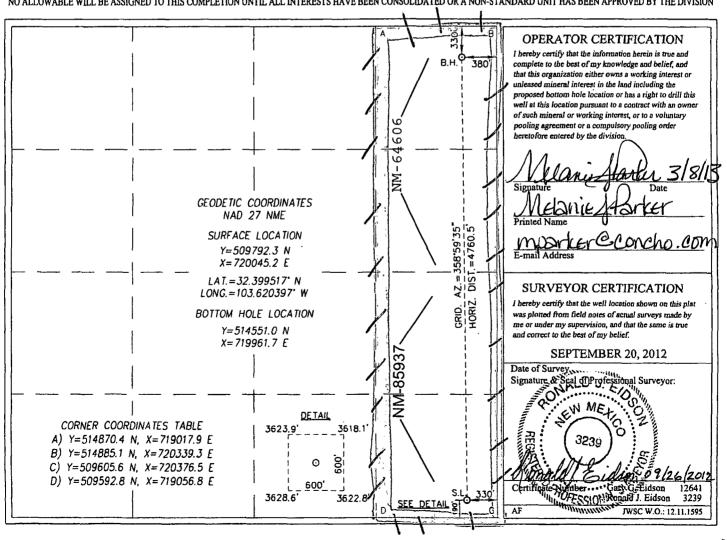

## WELL LOCATION AND ACREAGE DEDICATION PLAT

| API Number<br>30-025-4/491                     |          |          |                                  | Pool Code<br>1683 |                            | Pool Name<br>Red Tank; Bone Spring |               |                |                    |  |
|------------------------------------------------|----------|----------|----------------------------------|-------------------|----------------------------|------------------------------------|---------------|----------------|--------------------|--|
| Property Code 78946                            |          |          | <u> </u>                         | AIRB              | Property Nam<br>ONITA 12 I | FEDERAL C                          | OM            | w              | Well Number<br>1 H |  |
| OGRID №.<br>229137                             |          |          | Operator Name COG OPERATING, LLC |                   |                            |                                    |               |                | Elevation<br>3624' |  |
| Surface Location                               |          |          |                                  |                   |                            |                                    |               |                |                    |  |
| UL or lot No.                                  | Section  | Township | Range                            | . Lot Idn         | Feet from the              | North/South line                   | Feet from the | East/West line | County             |  |
| P                                              | 12       | 22-S     | 32-E                             |                   | 190                        | SOUTH                              | 330           | EAST           | LEA                |  |
| Bottom Hole Location If Different From Surface |          |          |                                  |                   |                            |                                    |               |                |                    |  |
| UL or lot No.                                  | Section  | Township | Range                            | Lot ldn           | Feet from the              | North/South line                   | Feet from the | East/West line | County             |  |
| A                                              | 12       | 22-S     | 32-E                             |                   | 330                        | NORTH                              | 380           | EAST           | LEA                |  |
| Dedicated Acres<br>160                         | Joint or | Infill ( | Consolidation Co                 | de Ord            | er No.                     |                                    |               |                |                    |  |

NO ALLOWABLE WILL BE ASSIGNED TO THIS COMPLETION UNTIL ALL INTERESTS HAVE BEEN CONSOLIDATED OR A NON-STANDARD UNIT HAS BEEN APPROVED BY THE DIVISION

NOV 07 2013' F