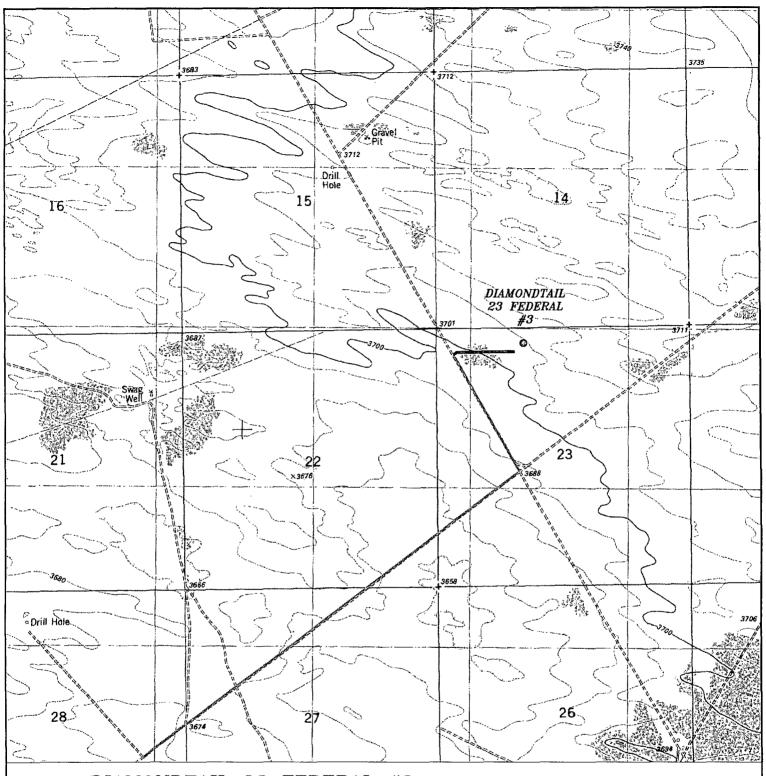

W.O. Number: JMS 26193

Survey Date: 02-23-2012

Scale: 1" = 2000'

Date: 02-29-2012

CIMAREX ENERGY CO.

T-22-S R-31-E 31 R-31-E

DIAMONDTAIL 23 FEDERAL #3 Located 330' FNL and 1805' FWL Section 23, Township 23 South, Range 32 East, N.M.P.M., Lea County, New Mexico.

P.O. Box 1786 1120 N. West County Rd. Hobbs, New Mexico 88241 (575) 393—7316 — Office (575) 392—2206 — Fax basinsurveys.com

W.O. Number: JMS 26193

Survey Date: 02-23-2012

Scale: 1" = 2 Miles

Date: 02-29-2012