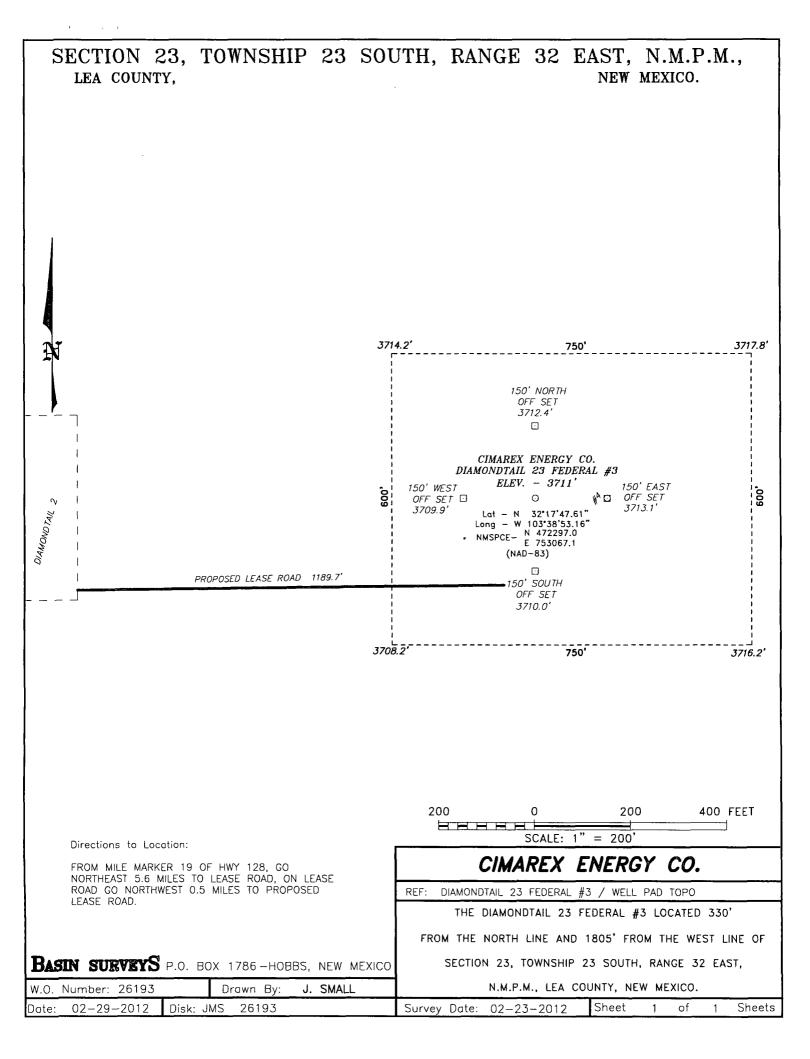

DIAMONDTAIL 23 FEDERAL #3 Located 330' FNL and 1805' FWL Section 23, Township 23 South, Range 32 East, N.M.P.M., Lea County, New Mexico.

P.O. Box 1786 1120 N. West County Rd. Hobbs, New Mexico 88241 (575) 393-7316 - Office (575) 392-2206 - Fax basinsurveys.com