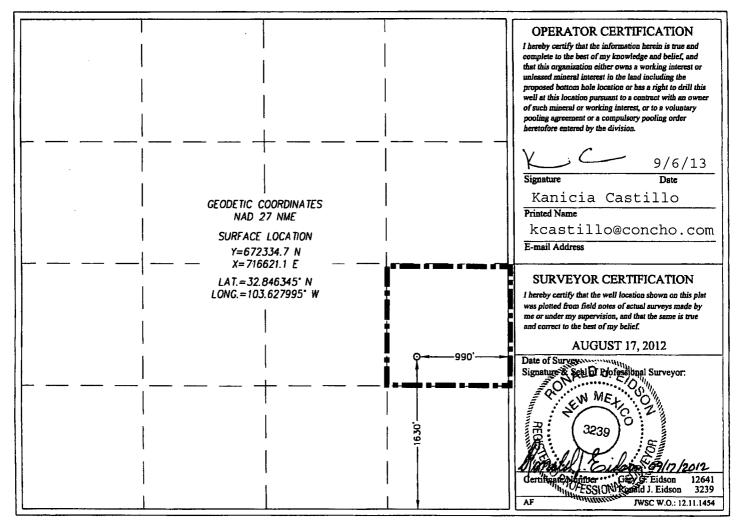

## WEIGENEOCATION AND ACREAGE DEDICATION PLAT

| <b>API Number</b><br>30 - 025 - 40745 | Pool Code<br>43329 | Andres             |  |
|---------------------------------------|--------------------|--------------------|--|
| Property Code<br>302546               | PE                 | Well Number<br>11  |  |
| OGRID No.<br>229137                   | COG OP             | Elevation<br>4155' |  |

## Surface Location Feet from the North/South line Feet from the East/West line UL or lot No. Section Township Range Lot Idn

| Ι | 11 | 17-S | 33-E |            | 1630                | SOUTH             | 990 | EAST | LEA |
|---|----|------|------|------------|---------------------|-------------------|-----|------|-----|
|   |    |      |      | Bottom Hol | e Location If Diffe | rent From Surface |     |      |     |

| UL or lot No.          | Section  | Township | Range          | Lot Idn | Feet from the         | North/South line | Feet from the | East/West line | County |
|------------------------|----------|----------|----------------|---------|-----------------------|------------------|---------------|----------------|--------|
| Dedicated Acres<br>4 0 | Joint or | Infill C | onsolidation C | ode Ord | Order No.<br>NSL-6685 |                  |               |                |        |