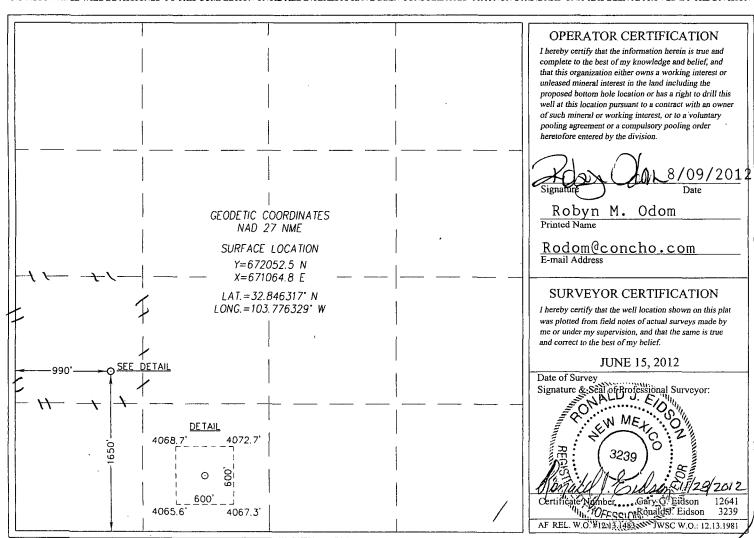

MAMENDED REPORT

1220 S. St. Francis Dr., Santa Fe, NM 87505 Phone: (505) 476-3460 Fax: (505) 476-3462 EP 0 4 2013 WELL LOCATION AND ACREAGE DEDICATION PLAT

| API Number    | RECEIVED Pool Code | Pool Name            |             |  |  |
|---------------|--------------------|----------------------|-------------|--|--|
| 30-025-40978  | 44550              | MALJAMAR; YESO, WEST | ı           |  |  |
| Property Code | Proj               | perty Name           | Well Number |  |  |
| 39558         | BRANEX-C           | COG FEDERAL I        | 11          |  |  |
| OGRID No.     | Ope                | rator Name           | Elevation   |  |  |
| 229137        | COG OPE            | RATING, LLC /        | 4069'       |  |  |
|               | Surfa              | ce Location          |             |  |  |

| UL or lot No. | Section | Township | Range | Lot Idn | Feet from the | North/South line | Feet from the | East/West line | County |
|---------------|---------|----------|-------|---------|---------------|------------------|---------------|----------------|--------|
| L             | 9       | 17-S     | 32-E  |         | 1650          | SOUTH            | 990           | WEST           | LEA /  |

## Bottom Hole Location If Different From Surface

| UL or lot No.   | Section  | Township | Range           | Lot Idn | Feet from the | North/South line | Feet from the | East/West line | County |
|-----------------|----------|----------|-----------------|---------|---------------|------------------|---------------|----------------|--------|
| Dedicated Acres | Joint or | Infill ( | Consolidation C | ode Ord | er No.        |                  |               | 1              |        |