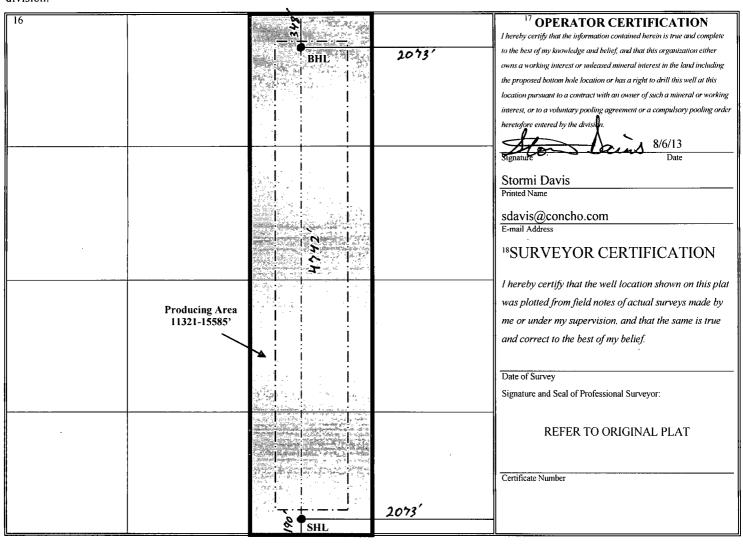

## WELL LOCATION AND ACREAGE DEDICATION PLAT

| 30-025-40571               |         |                            |                            | 1 ooi Couc                   | •             | 1 our rame       |               |                |                        |  |
|----------------------------|---------|----------------------------|----------------------------|------------------------------|---------------|------------------|---------------|----------------|------------------------|--|
|                            |         |                            |                            | 96674 Triple X; Bone Spring, |               |                  |               |                |                        |  |
| <sup>4</sup> Property Code |         |                            | <sup>5</sup> Property Name |                              |               |                  |               |                |                        |  |
| 39209                      |         | Eata Fajita State          |                            |                              |               |                  |               |                | 3H                     |  |
| <sup>7</sup> OGRID No.     |         | <sup>8</sup> Operator Name |                            |                              |               |                  |               |                | <sup>9</sup> Elevation |  |
| 217955                     |         | COG Production LLC         |                            |                              |               |                  |               |                | 3592' GR               |  |
|                            |         |                            |                            |                              | 10 Surface    | Location         |               |                |                        |  |
| UL or let no.              | Section | Township                   | Range                      | Lot Idn                      | Feet from the | North/South line | Feet from the | East/West line | County                 |  |
| 0                          | 8       | 24S                        | 33E                        |                              | 190           | South            | 2073          | East           | Lea                    |  |
|                            |         | <u>.</u>                   | п Вс                       | ottom Ho                     | le Location I | f Different From | m Surface     |                |                        |  |
| UL or lot no.              | Section | Township                   | Range                      | Lot Idn                      | Feet from the | North/South line | Feet from the | East/West line | County                 |  |
| В                          | 8       | 248                        | 33E                        |                              | 348           | North            | 2073          | East           | Lea                    |  |