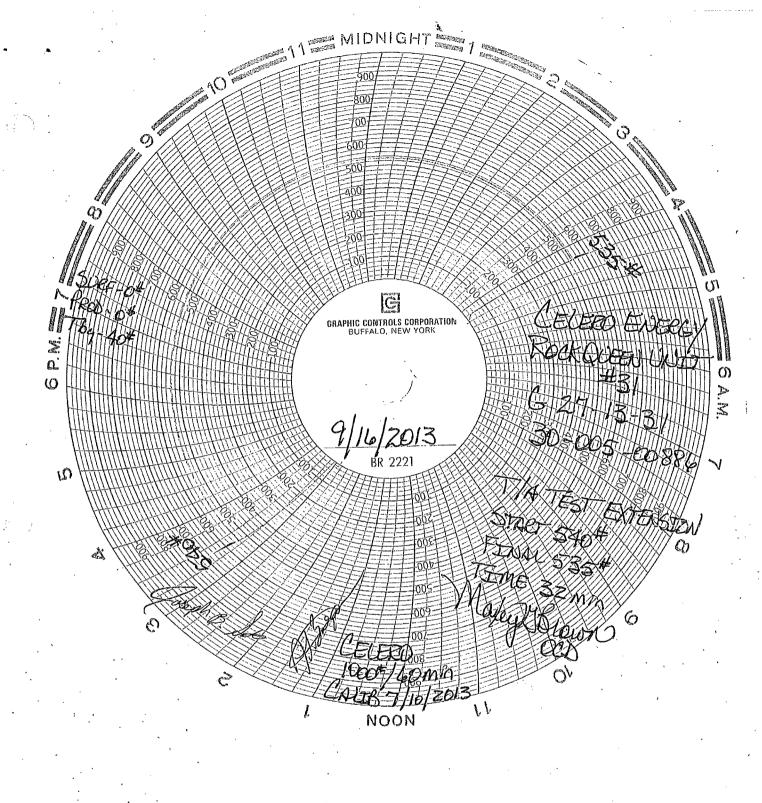

| *736.                                                                                                                                                                                                                   |                                                                                                                                                | HOO                                                              | =                                                                | •                                                                                      |                                             |                                                                                                               |  |
|-------------------------------------------------------------------------------------------------------------------------------------------------------------------------------------------------------------------------|------------------------------------------------------------------------------------------------------------------------------------------------|------------------------------------------------------------------|------------------------------------------------------------------|----------------------------------------------------------------------------------------|---------------------------------------------|---------------------------------------------------------------------------------------------------------------|--|
| A                                                                                                                                                                                                                       |                                                                                                                                                |                                                                  | HOBB!                                                            | 00a                                                                                    |                                             |                                                                                                               |  |
|                                                                                                                                                                                                                         | UNITED STATES PARTMENT OF THE INT EAU OF LAND MANAG                                                                                            |                                                                  |                                                                  | 2013 5. Lease Se NM-03                                                                 | E                                           | FORM APPROVED OMB No. 1004-0137 xpires: October 31, 2014                                                      |  |
|                                                                                                                                                                                                                         |                                                                                                                                                |                                                                  |                                                                  | NM-03                                                                                  |                                             |                                                                                                               |  |
| SUNDRY NOTICES AND REPORTS ON WELLS RECEIVED  Do not use this form for proposals to drill or to re-enter an abandoned well. Use Form 3160-3 (APD) for such proposals.                                                   |                                                                                                                                                |                                                                  |                                                                  |                                                                                        | 6. If Indian, Allottee or Tribe Name .      |                                                                                                               |  |
| SUBMIT IN TRIPLICATE – Other instructions on page 2.                                                                                                                                                                    |                                                                                                                                                |                                                                  |                                                                  |                                                                                        | 7. If Unit of CA/Agreement, Name and/or No. |                                                                                                               |  |
| 1. Type of Well  Oil Well  Gas Well  X Other                                                                                                                                                                            |                                                                                                                                                |                                                                  |                                                                  |                                                                                        | 8. Well Name and No.<br>Rock Queen Unit #31 |                                                                                                               |  |
| 2. Name of Operator<br>Celero Energy II, LP                                                                                                                                                                             |                                                                                                                                                |                                                                  |                                                                  |                                                                                        | 9. API Well No.<br>30-005-00886             |                                                                                                               |  |
| 3a. Address 3b. Phone No. (include area code)                                                                                                                                                                           |                                                                                                                                                |                                                                  |                                                                  |                                                                                        | 10, Field and Pool or Exploratory Area      |                                                                                                               |  |
| 400 W. Illinois, Ste. 1601 Midland TX 79701 (432)686-1883                                                                                                                                                               |                                                                                                                                                |                                                                  |                                                                  |                                                                                        | Caprock; Queen                              |                                                                                                               |  |
| 4. Location of Well (Footage, Sec., T.,R.M., for Survey Description) Sec 27, Unit G, T13S, R31E 1650' FNL & 1650' FEL                                                                                                   |                                                                                                                                                |                                                                  |                                                                  |                                                                                        | 11. County or Parish, State Chaves, NM      |                                                                                                               |  |
| 12. CHEC                                                                                                                                                                                                                | CK THE APPROPRIATE BOX(E                                                                                                                       | S) TO INDICA                                                     | TE NATURE OI                                                     | NOTICE, REPORT                                                                         | r or oth                                    | IER DATA                                                                                                      |  |
| TYPE OF SUBMISSION                                                                                                                                                                                                      |                                                                                                                                                |                                                                  | OF ACTION                                                        |                                                                                        |                                             |                                                                                                               |  |
| Notice of Intent                                                                                                                                                                                                        | Acidize Alter Casing                                                                                                                           | Deepen Fracture T                                                | reat [                                                           | Production (Start/ Reclamation                                                         | Resume)                                     | Water Shut-Off Well Integrity                                                                                 |  |
| X Subsequent Report                                                                                                                                                                                                     | Casing Repair Change Plans                                                                                                                     | ☐ New Cons                                                       | =                                                                | ☐ Recomplete<br>☐ Temporarily Aban                                                     | ıdon                                        | X Other Extend TA status                                                                                      |  |
| Final Abandonment Notice                                                                                                                                                                                                | Convert to Injection                                                                                                                           | Plug Back                                                        | . [                                                              | Water Disposal                                                                         |                                             |                                                                                                               |  |
| the proposal is to deepen direction<br>Attach the Bond under which the violation of the involvesting has been completed. Final determined that the site is ready fo 9/16/13 - Ran MIT. Test 3 OCD witnessed test. Celer | work will be performed or provided operations. If the operation in Abandonment Notices must be fir final inspection.)  O mins to 540# & end 53 | e the Bond No. obsults in a multipled only after all 5#. Test is | on file with BLM ple completion or I requirements, in good. Copy | /BIA. Required sub-<br>recompletion in a no<br>cluding reclamation<br>of chart is atta | sequent re<br>ew interva<br>, have bee      | ports must be filed within 30 days<br>I, a Form 3160-4 must be filed once<br>n completed and the operator has |  |
|                                                                                                                                                                                                                         |                                                                                                                                                | -                                                                |                                                                  |                                                                                        |                                             | ٠.                                                                                                            |  |
| Justification For TA                                                                                                                                                                                                    |                                                                                                                                                |                                                                  |                                                                  |                                                                                        |                                             | •                                                                                                             |  |
| Nell Has Been App                                                                                                                                                                                                       | roved As A                                                                                                                                     |                                                                  |                                                                  |                                                                                        |                                             |                                                                                                               |  |
| Monitoring Well By                                                                                                                                                                                                      |                                                                                                                                                |                                                                  |                                                                  |                                                                                        |                                             | 1                                                                                                             |  |
| For RQU CO2 Pilot                                                                                                                                                                                                       |                                                                                                                                                |                                                                  |                                                                  | •                                                                                      |                                             |                                                                                                               |  |
| 01 1100 002 1 1101                                                                                                                                                                                                      |                                                                                                                                                | TAAD                                                             | anaven i                                                         | OR_12_M                                                                                | <b>∧N</b> ITL                               | ומבפותה                                                                                                       |  |
| a. c.v                                                                                                                                                                                                                  |                                                                                                                                                |                                                                  | •                                                                |                                                                                        | QIVI I                                      | FENIAN                                                                                                        |  |
|                                                                                                                                                                                                                         |                                                                                                                                                |                                                                  | oing                                                             | SEP 16 2014                                                                            |                                             |                                                                                                               |  |
|                                                                                                                                                                                                                         |                                                                                                                                                |                                                                  |                                                                  |                                                                                        | •                                           |                                                                                                               |  |
| 14. I hereby certify that the foregoing is t                                                                                                                                                                            | rue and correct. Name (Printed/Ty,                                                                                                             | ned)                                                             |                                                                  |                                                                                        |                                             |                                                                                                               |  |
| Lisa Hunt                                                                                                                                                                                                               |                                                                                                                                                | Tit                                                              | e Regulator                                                      | y Analyst                                                                              |                                             | ·                                                                                                             |  |
| <u>-</u> 4.                                                                                                                                                                                                             |                                                                                                                                                |                                                                  |                                                                  |                                                                                        |                                             | ,                                                                                                             |  |
| Signature Date 09/18/2013                                                                                                                                                                                               |                                                                                                                                                |                                                                  |                                                                  |                                                                                        |                                             |                                                                                                               |  |
| THIS SPACE FOR FEDERAL OR STATE OFFICE USE                                                                                                                                                                              |                                                                                                                                                |                                                                  |                                                                  |                                                                                        |                                             |                                                                                                               |  |
| Approved by /S/ DAV                                                                                                                                                                                                     | ID R. GLAS                                                                                                                                     | S                                                                | riRETROLI                                                        | <b>₹UM ENGINEE</b>                                                                     | R                                           | Date OCT 2 3 2013                                                                                             |  |
| 5,,,,,,,,,,,,,,,,,,,,,,,,,,,,,,,,,,,,,,                                                                                                                                                                                 |                                                                                                                                                | <del></del>                                                      | - [                                                              |                                                                                        |                                             |                                                                                                               |  |