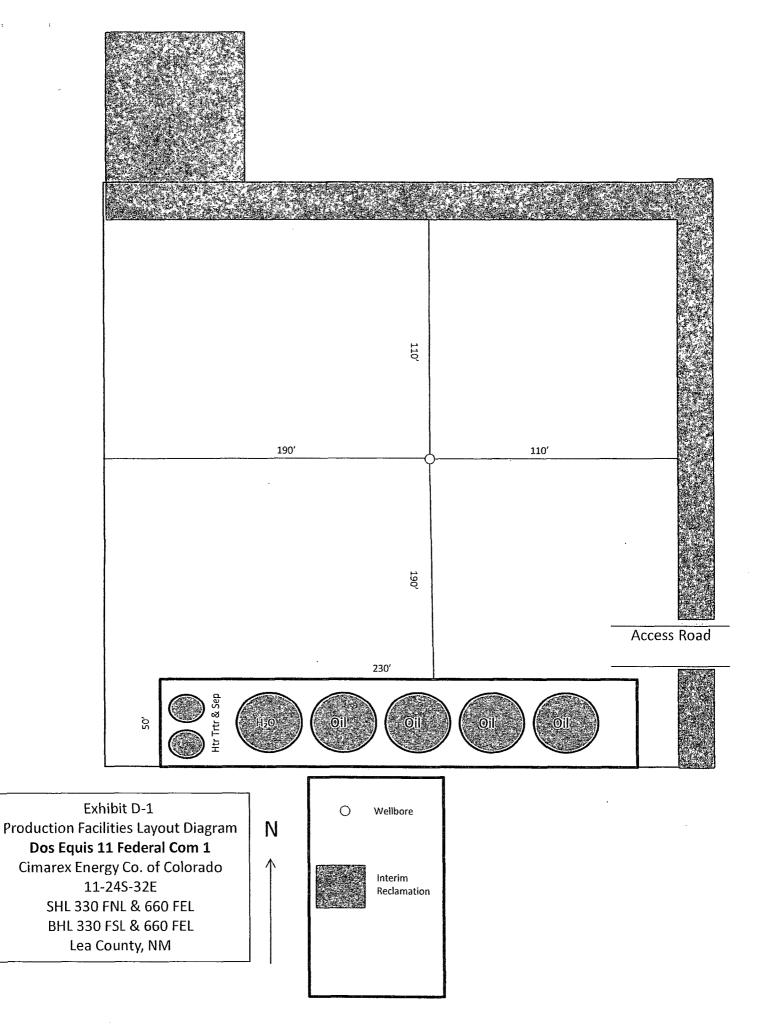

07.2 190 190 3606.5 3606.5 3606.4 CIMAREX ENERGY CO. OF COLORADO DOS EQUIS 11 FEDERAL #1 ELEV. - 3607' SURFACE LOCATION Lat - N 32'14'18.82" Long - W 103'38'20.14" NMSPCE- N 451216.9 E 756037.9 (NAD-83) EUNICE NM IS +30 MILES NORTH EAST OF LOCATION. 200 200 400 FEET SCALE: 1" = 200' Directions to Location: CIMAREX ENERGY CO. OF COLORADO AT MILE MARKER 22 ON HIGHWAY 128 GO NORTH ON LEASE ROAD 2 1/4 MILESS TO PROPOSED LEASE ROAD. DOS EQUIS 11 FEDERAL #1 / WELL PAD TOPO THE DOS EQUIS 11 FEDERAL #1 LOCATED 330' FROM THE NORTH LINE AND 660' FROM THE EAST LINE OF BASIN SURVEYS P.O. BOX 1786-HOBBS, NEW MEXICO SECTION 11, TOWNSHIP 24 SOUTH, RANGE 32 EAST, D. JONES N.M.P.M., LEA COUNTY, NEW MEXICO. W.O. Number: 28006 Drawn By:

Survey Date:

01-30-2013

Sheet

Sheets

Disk: DAJ

02-01-2013

28006