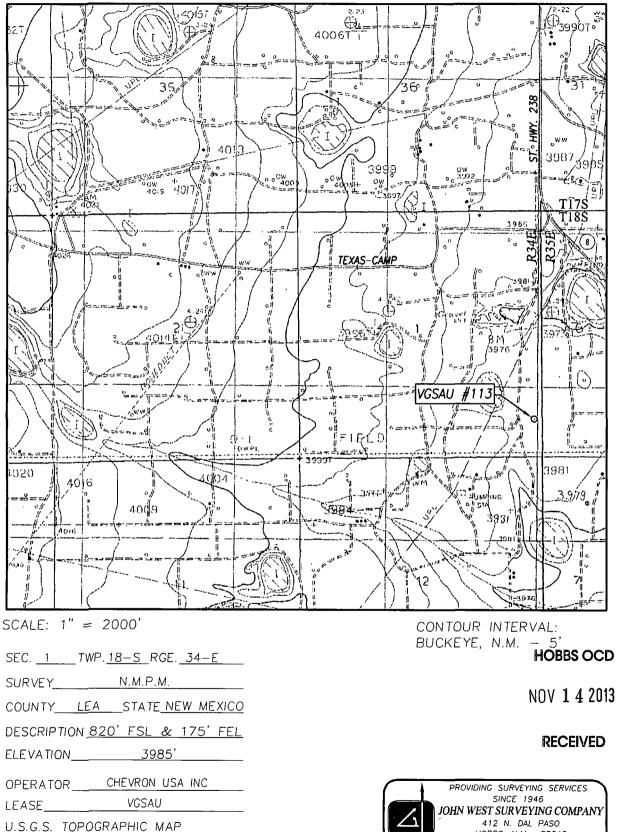

## LOCATION VERIFICATION MAP

BUCKEYE, N.M.

. **x** 

NORTH

## RECEIVED

| SEC. <u>1</u> TWP. <u>18-S</u> RGE. <u>34-E</u> |
|-------------------------------------------------|
| SURVEY N.M.P.M.                                 |
| COUNTY <u>LEA</u> STATE <u>NEW MEXICO</u>       |
| DESCRIPTION <u>820' FSL &amp; 175' FEL</u>      |
| ELEVATION 3985'                                 |
| OPERATORCHEVRON_USA_INC                         |
| LEASE VGSAU                                     |