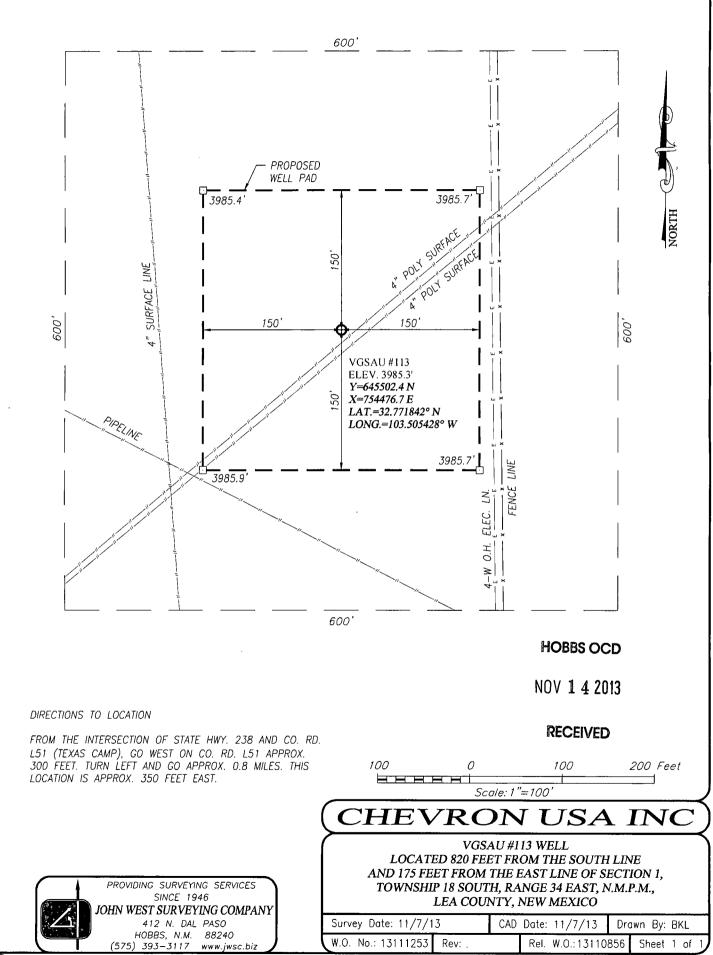

NOV 19 2013

-

| DISTRICT 1<br>1625 N. French Dr., Hobbs, NM 88240<br>Phone: (575) 393-6161 Fax: (575) 393-0<br>DISTRICT 11<br>811 S. Frist SI., Artesia, NM 88210<br>Phone: (575) 748-1283 Fax: (575) 748-9<br>DISTRICT 111<br>1000 Rito Brazos Road, Aztec, NM 8741(6<br>Phone: (505) 334-6178 Fax: (505) 334-6<br>DISTRICT IV<br>1220 S. SI. Francis Dr., Santa Fe, NM 87<br>Phone: (505) 476-3460 Fax: (505) 476-34 | 720<br>)<br>113<br>505<br>462 | Ċ                    | Minerals<br>DIL CON<br>1220<br>Santa<br>ATION A                                           | NSERVATIO<br>) South St. F<br>Fe, New Me                                                      | Resources De<br>DN DIVISIOI<br>rancis Dr. | NOV 142<br>Receive                                                                                                                                                                                                                                          | 2013<br>Е <b>D</b><br>Т                                                                                                                                                                                                                                                                            | Form C-102<br>rised August 1, 2011<br>copy to appropriate<br>District Office                                                                                                                                                                |  |
|--------------------------------------------------------------------------------------------------------------------------------------------------------------------------------------------------------------------------------------------------------------------------------------------------------------------------------------------------------------------------------------------------------|-------------------------------|----------------------|-------------------------------------------------------------------------------------------|-----------------------------------------------------------------------------------------------|-------------------------------------------|-------------------------------------------------------------------------------------------------------------------------------------------------------------------------------------------------------------------------------------------------------------|----------------------------------------------------------------------------------------------------------------------------------------------------------------------------------------------------------------------------------------------------------------------------------------------------|---------------------------------------------------------------------------------------------------------------------------------------------------------------------------------------------------------------------------------------------|--|
| API Number<br>3()-025-4131                                                                                                                                                                                                                                                                                                                                                                             | 69                            | 6                    | Pool Code                                                                                 | $D   \sqrt{A}$                                                                                | cuun: G                                   | Pool Name                                                                                                                                                                                                                                                   | N ANDRE                                                                                                                                                                                                                                                                                            | 5                                                                                                                                                                                                                                           |  |
| Property Code                                                                                                                                                                                                                                                                                                                                                                                          | VACUUM                        | n GRAN               | hura                                                                                      | Property Nan<br>VGSAU                                                                         | τ\(                                       | DRAS UNI                                                                                                                                                                                                                                                    |                                                                                                                                                                                                                                                                                                    | Well Number<br>113                                                                                                                                                                                                                          |  |
| OGRID No.                                                                                                                                                                                                                                                                                                                                                                                              | HUNN                          |                      | CHEVRON USA INC                                                                           |                                                                                               |                                           |                                                                                                                                                                                                                                                             | <u>SUMI</u><br>Elevation<br>3985'                                                                                                                                                                                                                                                                  |                                                                                                                                                                                                                                             |  |
| <u> </u>                                                                                                                                                                                                                                                                                                                                                                                               | L                             |                      |                                                                                           | Surface Locat                                                                                 |                                           |                                                                                                                                                                                                                                                             |                                                                                                                                                                                                                                                                                                    |                                                                                                                                                                                                                                             |  |
| UL or lot No. Section                                                                                                                                                                                                                                                                                                                                                                                  | Township                      | Range                | Lot Idn                                                                                   | Feet from the                                                                                 | North/South line                          | Feet from the                                                                                                                                                                                                                                               | he East/West line County                                                                                                                                                                                                                                                                           |                                                                                                                                                                                                                                             |  |
| P 1                                                                                                                                                                                                                                                                                                                                                                                                    | 18-S                          | 34-E                 |                                                                                           | 820                                                                                           | SOUTH                                     | 175                                                                                                                                                                                                                                                         | EAST                                                                                                                                                                                                                                                                                               | LEA                                                                                                                                                                                                                                         |  |
| UL or lot No. Section                                                                                                                                                                                                                                                                                                                                                                                  | Township                      | Range                | Bottom Ho                                                                                 | Feet from the                                                                                 | erent From Surface                        | Feet from the                                                                                                                                                                                                                                               | East/West line                                                                                                                                                                                                                                                                                     | County                                                                                                                                                                                                                                      |  |
| OL OF IGE NO. Section                                                                                                                                                                                                                                                                                                                                                                                  | Township                      | ICange               | Bocium                                                                                    | r cer nom me                                                                                  | Nonwooun mie                              | r cer mont the                                                                                                                                                                                                                                              | Last West file                                                                                                                                                                                                                                                                                     | county                                                                                                                                                                                                                                      |  |
| Dedicated Acres Joint or                                                                                                                                                                                                                                                                                                                                                                               | Infill C                      | L<br>Consolidation C | l Or                                                                                      | der No.                                                                                       |                                           |                                                                                                                                                                                                                                                             | <u></u>                                                                                                                                                                                                                                                                                            | <u> </u>                                                                                                                                                                                                                                    |  |
|                                                                                                                                                                                                                                                                                                                                                                                                        |                               |                      | <br> | COORDINATES<br>27 NME<br>CE LOCATION<br>15502.4 N<br>55476.7 E<br>2.771842' N<br>03.505428' W | /                                         | OPER<br>I hereby cer<br>complete to<br>that this org<br>unleased min<br>proposed be<br>well at this I<br>of such min<br>pooling agr<br>heretofore e<br>Signature<br>Data<br>E-mail Ac<br>SUR V<br>I hereby cer<br>was plotted<br>me or under<br>and correct | ATOR CERTIFIC<br>tify that the information he<br>the best of my knowledge<br>anization either owns a wo<br>neral interest in the land in<br>thom hole location or has a<br>ocation pursuant to a contu-<br>trant or working interest, or<br>comment or a compulsory pe-<br>nereor by the division. | CATION<br>rein is true and<br>and belief, and<br>rking interest or<br>cluding the<br>aright to drill this<br>met with an owner<br>to a voluntary<br>volung order<br><u>VPDN.CON</u><br>CATION<br>thown on this plat<br>same is true<br>2013 |  |

## RECEIVED

| SEC. <u>1</u> TWP. <u>18-S</u> RGE. <u>34-E</u> |
|-------------------------------------------------|
| SURVEY N.M.P.M.                                 |
| COUNTY <u>LEA</u> STATE <u>NEW MEXICO</u>       |
| DESCRIPTION <u>820' FSL &amp; 175' FEL</u>      |
| ELEVATION 3985'                                 |
| OPERATORCHEVRON_USA_INC                         |
| LEASE VGSAU                                     |