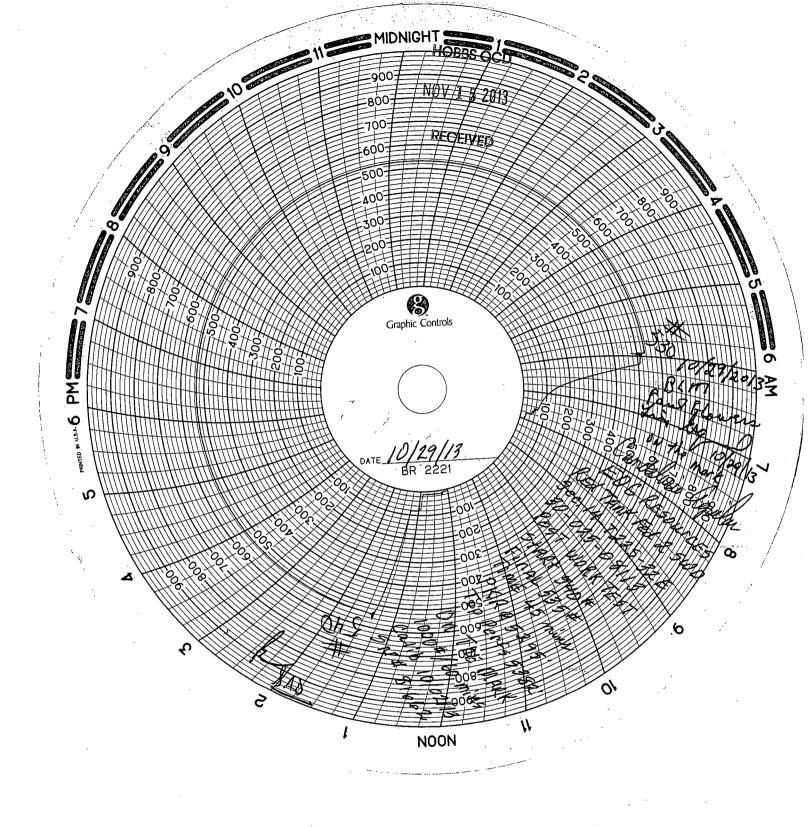

| Form 3160-5<br>(March 2012)               | D<br>BU<br>SUNDRY NOTICES<br>Do not use this form for p<br>abandoned well. Use Form                                                                                                                                                 | FORM APPROVED<br>OMB NO. 1004-0137<br>Expires October 31, 2014<br>5. Lease Serial No.<br>NMNM77058<br>6. If Indian, Allottee or Tribe Name |                                                                |                                             |                                             |                                       |          |  |  |
|-------------------------------------------|-------------------------------------------------------------------------------------------------------------------------------------------------------------------------------------------------------------------------------------|--------------------------------------------------------------------------------------------------------------------------------------------|----------------------------------------------------------------|---------------------------------------------|---------------------------------------------|---------------------------------------|----------|--|--|
|                                           | SUBMIT IN TRIPLICAT                                                                                                                                                                                                                 | ·····                                                                                                                                      |                                                                | SOCD                                        | 7. If Unit or C                             | CA/Agreement, Name and                | /or No.  |  |  |
| 1. Type of Well                           |                                                                                                                                                                                                                                     |                                                                                                                                            |                                                                |                                             |                                             | ,                                     | <u> </u> |  |  |
| Oil Well 0   2. Name of Operator          | Gas Well X Other SW                                                                                                                                                                                                                 | NOV 1                                                                                                                                      | 5 2013                                                         | 8. Well Name and No.<br>Red Tank Federal 2  |                                             |                                       |          |  |  |
| EOG Resources                             | , Inc. /                                                                                                                                                                                                                            |                                                                                                                                            | RFCE                                                           |                                             | 9. API Well N                               | No.                                   |          |  |  |
| 3a. Address<br>P.O. Box 2267              | 3b. Phone No. ( <i>include a</i>                                                                                                                                                                                                    | rea code)                                                                                                                                  | 30-025-08                                                      |                                             |                                             |                                       |          |  |  |
|                                           |                                                                                                                                                                                                                                     | Description)                                                                                                                               | 432-686-3689                                                   | <u></u>                                     | 10. Field and<br>SWD; Delai                 | l Pool, or Exploratory Are<br>ware    | a        |  |  |
| 542 FSL & 195                             |                                                                                                                                                                                                                                     |                                                                                                                                            | ,                                                              |                                             |                                             |                                       |          |  |  |
| Sec 14, T22S,                             |                                                                                                                                                                                                                                     |                                                                                                                                            | 11. County o                                                   | or Parish, State                            | <u>nm</u> /                                 |                                       |          |  |  |
| 12.                                       | CHECK APPROPRIATE                                                                                                                                                                                                                   | E BOX(ES) TO IND                                                                                                                           | ICATE NATURE OF                                                | NOTICE, REPO                                | ORT, OR OTH                                 | ER DATA                               |          |  |  |
| ТҮРЕ О                                    | F SUBMISSION                                                                                                                                                                                                                        |                                                                                                                                            | T                                                              | YPE OF ACTION                               |                                             | · · · · · · · · · · · · · · · · · · · |          |  |  |
| Notic                                     | e of Intent                                                                                                                                                                                                                         | Acidize                                                                                                                                    | Deepen<br>Fracture Treat                                       | Productio                                   | on (Start/Resume)                           | Water Shut-Off                        |          |  |  |
| X Subse                                   | equent Report                                                                                                                                                                                                                       | Casing Repair                                                                                                                              | New Construction                                               | Recompl                                     |                                             | Other                                 |          |  |  |
|                                           |                                                                                                                                                                                                                                     | Change Plans                                                                                                                               | Plug and Abandon                                               |                                             | rily Abandon                                |                                       | ~        |  |  |
| Final                                     | Abandonment Notice                                                                                                                                                                                                                  | Convert to Injectio                                                                                                                        |                                                                | Water Di                                    | -                                           |                                       |          |  |  |
| following completion testing has been cor | der which the work will be performed o<br>on of the involved operations. If the op<br>upleted. Final Abandonment Notices s<br>final site is ready for final inspection.)<br>MIRU.<br>Perform MIT retest at<br>MIT retest to 535 psi | eration results in a multiple<br>hall be filed only after all re<br>request of NMOC                                                        | completion or recompletion in<br>quirements, including reclama | a new interval, a Fo<br>tion, have been com | orm 3160-4 shall be<br>ppleted, and the ope | e filed once<br>rator has             |          |  |  |
| 14. I hereby certify that                 | t the foregoing is true and correct.                                                                                                                                                                                                | Name (Printed/Typed)                                                                                                                       |                                                                | <del></del>                                 |                                             | · · · · · · · · · · · · · · · · · · · |          |  |  |
| Stan Wag                                  | Title Regul                                                                                                                                                                                                                         | Title Regulatory Analyst                                                                                                                   |                                                                |                                             |                                             |                                       |          |  |  |
| Signature                                 |                                                                                                                                                                                                                                     |                                                                                                                                            |                                                                |                                             |                                             |                                       |          |  |  |
|                                           | Vian VV ag                                                                                                                                                                                                                          |                                                                                                                                            | ERAL OR STATE OF                                               |                                             |                                             |                                       |          |  |  |
| Approved by                               |                                                                                                                                                                                                                                     | SFACE FUR FED                                                                                                                              | ENAL OR STATE OF                                               |                                             | <u> </u>                                    | · · · · · · · · · · · · · · · · · · · |          |  |  |
| Approved by                               |                                                                                                                                                                                                                                     |                                                                                                                                            | Title                                                          |                                             | D                                           | ate                                   |          |  |  |
|                                           | any, are attached. Approval of this not<br>r equitable title to those rights in the su<br>duct operations thereon.                                                                                                                  |                                                                                                                                            | fy that Office                                                 | <b></b>                                     |                                             |                                       |          |  |  |
|                                           | 01, and Title 43 U.S.C. Section 1212, 1<br>tements or representations as to any ma                                                                                                                                                  |                                                                                                                                            | son knowingly and willfully to                                 | make to any depart                          | ment or agency of t                         | he United States any false,           | Y        |  |  |
|                                           |                                                                                                                                                                                                                                     | MAB/00                                                                                                                                     | D 11/19/2013                                                   |                                             | NOV                                         | <b>2 0</b> 2013                       |          |  |  |

| NOV 1 5 20                                                     |                                                                                                                                   | Red Tank Fed #2 SWD<br>API# 30-025-08113<br>Sect 14, T225, B32E |                          | Seoa                                        |        |                                                                    |       |                    | DRILLING                                           | SPUD<br>6/10/1994                           | TD<br>6/21/1994            |
|----------------------------------------------------------------|-----------------------------------------------------------------------------------------------------------------------------------|-----------------------------------------------------------------|--------------------------|---------------------------------------------|--------|--------------------------------------------------------------------|-------|--------------------|----------------------------------------------------|---------------------------------------------|----------------------------|
| BEAEWEE                                                        | 5                                                                                                                                 | 542' FSL & 1958' FWL                                            |                          | Oeog resources<br>energy opportunity growth |        |                                                                    |       |                    | LAST REVISED                                       | 10/30/2013                                  | <b>SMB</b>                 |
|                                                                |                                                                                                                                   | Lea County, NM                                                  |                          | KR 10'                                      | Hole   | · · · · · · · · · · · · · · · · · · ·                              | AFF # | WI                 | 100.0000%                                          | NRI                                         |                            |
| Formation Tops<br>935' Rustler<br>1280' Salado<br>1280' Salado | 8-5/8" 32#                                                                                                                        |                                                                 | GL<br>312'               | <u>KB 10'</u>                               | Hole   | TOC 10'-12' from surfat<br>TOC @ Surface                           | AFE # |                    |                                                    |                                             |                            |
| 4440' Castille<br>4772' Delaware                               | 4" 11# 1.80 FJ                                                                                                                    |                                                                 | EOL @ 5,302'             |                                             |        | 4" Arrowset Pkr @ 5,29                                             | 5'    | COUNT              | SIZE                                               | DETAIL<br>ITEM<br>G DETAIL<br>ITEM          | DEPTH                      |
|                                                                | Lower Bell Canyon<br>5382'-6066' 4 JSPF<br>1994 Treated w/ 12000gals 15% NEFE HCl<br>7/24/07 2000gals 15% NEFE acid<br>5-1/2" 14# |                                                                 | PBTD: 6167'<br>TD: 6214' |                                             | 7-7/8" | Cmt circulated<br>behind liner<br>Tubular Dimensions<br>8-5/3" 32# | Burst | 1<br>1<br>Collapse | 2-3/8"x=1/2"<br>2-3/8"x3"<br>2-3/8"<br>1D<br>7.921 | Pkr<br>On/Off tool<br>IPC<br>Drift<br>7.796 | 5,305'<br>bb//fr<br>0.6609 |
|                                                                |                                                                                                                                   |                                                                 |                          |                                             |        | 5-1/2" 14#                                                         | -     |                    | 5.012                                              | 7.790                                       | 0.0809                     |
|                                                                |                                                                                                                                   |                                                                 |                          |                                             |        | 4" 10.47# L80 FJ                                                   | 9160  | 8790               | 3.476                                              | 3.351                                       | 0.01174                    |
|                                                                |                                                                                                                                   |                                                                 |                          |                                             |        |                                                                    |       |                    |                                                    |                                             | 1                          |